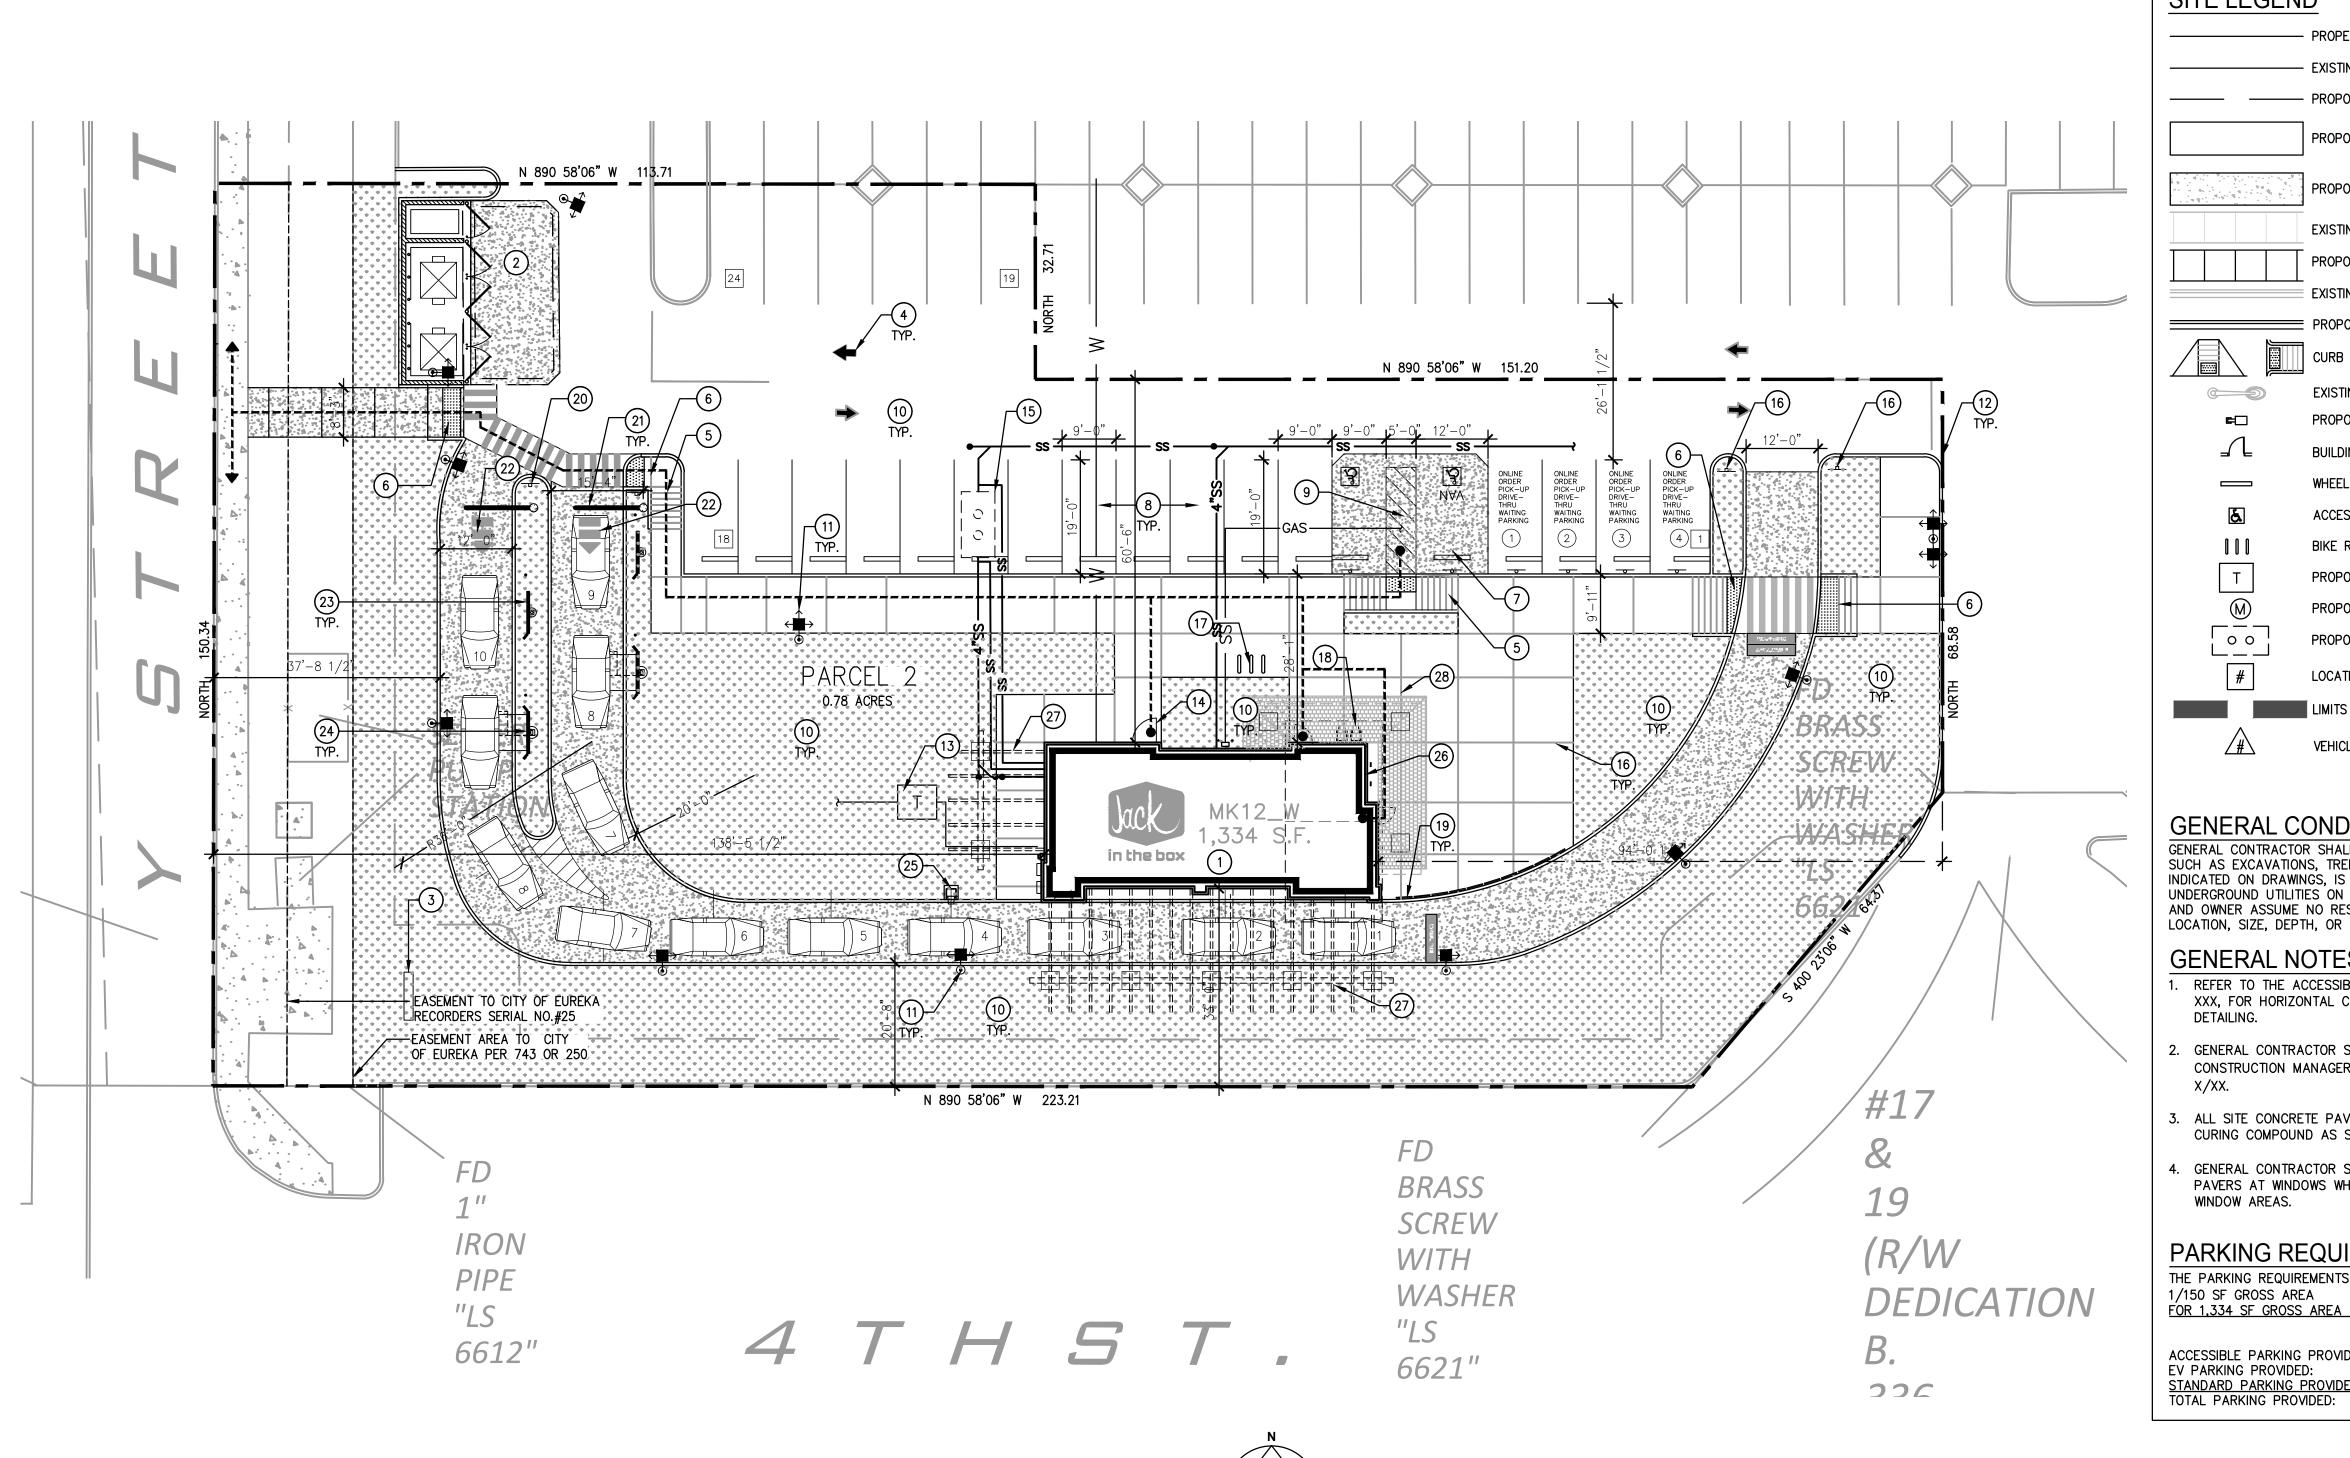

NORTH

SITE PLAN SCALE: 1/16" = 1'-0"'

## SITE LEGEND

|        | PROPERTY BOUNDARY LINE            |
|--------|-----------------------------------|
|        | EXISTING EASEMENT                 |
|        | PROPOSED EASEMENT                 |
|        | PROPOSED ASPHALT PAVING           |
|        | PROPOSED CONCRETE PAVING          |
|        | EXISTING SIDEWALK                 |
|        | PROPOSED SIDEWALK                 |
|        | EXISTING CURB AND GUTTER          |
|        | PROPOSED CURB AND GUTTER          |
|        | CURB RAMPS                        |
| )      | EXISTING STREET LIGHT             |
|        | PROPOSED SITE LIGHTING            |
|        | BUILDING ENTRANCE                 |
|        | WHEEL STOP                        |
|        | ACCESSIBLE PARKING SPACES         |
|        | BIKE RACK                         |
|        | PROPOSED TRANSFORMER LOCATION     |
| -      | PROPOSED WATER METER LOCATION     |
| ]<br>] | PROPOSED GREASE INTERCEPTOR       |
|        | LOCATION NUMBER OF PARKING STALLS |
|        | LIMITS OF WORK                    |
|        | VEHICLE STACKING                  |
|        |                                   |

## **GENERAL CONDITIONS**

GENERAL CONTRACTOR SHALL NOTE THAT ALL WORK TO BE DONE SUCH AS EXCAVATIONS, TRENCHES, CAISSONS, WALLS, ETC., AS INDICATED ON DRAWINGS, IS SHOWN WITHOUT KNOWLEDGE OF UNDERGROUND UTILITIES ON THIS PARTICULAR SITE. THE ARCHITECT AND OWNER ASSUME NO RESPONSIBILITY FOR DETERMINING THEIR LOCATION, SIZE, DEPTH, OR HAZARD.

## **GENERAL NOTES**

1. REFER TO THE ACCESSIBILITY AND DIMENSIONING PLAN, SHEET XXX, FOR HORIZONTAL CONTROL INFORMATION AND JOINT

GENERAL CONTRACTOR SHALL PROVIDE, AS REQUESTED BY CONSTRUCTION MANAGER, 'COMING SOON' SIGNAGE, SEE DETAIL

3. ALL SITE CONCRETE PAVING SHALL BE SPRAYED WITH A CURING COMPOUND AS SOON AS CONCRETE IS SET UP.

4. GENERAL CONTRACTOR SHALL PROVIDE 12"x12" LANDSCAPE PAVERS AT WINDOWS WHEN LANDSCAPE IS PROVIDED AROUND

## PARKING REQUIREMENTS

| REQUIREMENTS | FOR | THIS | PARCEL | ARE  | AS   | FOLLOWS:  |  |
|--------------|-----|------|--------|------|------|-----------|--|
| SS AREA      |     |      |        |      |      |           |  |
| GROSS AREA   |     |      |        | 9 SF | PACE | <u>ES</u> |  |

|                  | 9 SPACES  |
|------------------|-----------|
| ARKING PROVIDED: | XX SPACES |
| PROVIDED:        | XX SPACES |
| RKING PROVIDED   | XX SPACES |
| G PROVIDED:      | XX SPACES |
|                  |           |

| KEYNOTES                                                  |
|-----------------------------------------------------------|
| (N) JIB MK-12W BUILDING                                   |
| 2 (N) TRASH ENCLOSURE                                     |
| 3 POTENTIAL MONUMENT SIGN LOCATION                        |
| (N) DIRECTIONAL SIGNAGE                                   |
| 5 (N) ADA ACCESS RAMP                                     |
| 6 (N) CURB RAMP W/ TRUNCATED DOMES                        |
| (7) (N) ADA PARKING STALL ACCESS ISLE                     |
| 8 (N) PARKING STALLS                                      |
| (9) (N) LOADING RAMP                                      |
| (10) (N) LANDSCAPE AREA REFER TO LANDSCAPE DWG            |
| (11) (N) SITE LIGHTING FIXTURES                           |
| (12) (N) PROPERTY LINE                                    |
| (13) (N) TRANSFORMER AND PAD                              |
| (14) (N) SERVICE DOOR                                     |
| (15) (N) GREASE INTERCEPTOR                               |
| (16) (N) THANK YOU/DO NOT ENTER DIRECTION SIGNAGE         |
| (17) (N) BIKE RACK                                        |
| (N) RECYCLE/WASTE CONTAINER W/ CHUTE                      |
| (19) (N) METAL RAILING                                    |
| (N) DRIVE-THRU "ENTER" DIRECTIONAL SIGN                   |
| (21) (N) CLEARANCE BAR                                    |
| (22) (N) YELLOW ARROW - DIRECTIONAL ROAD SIGNAGE          |
| 23 (N) PREVIEW BOARD                                      |
| (N) SPEAKER BOARD                                         |
| 25) (N) DRIVE-UP WASTE CHUTE                              |
| (N) WALK-UP ORDER WINDOW                                  |
| (N) TRELLIS PERGOLA CANOPY W/ CULTURED<br>STONE PILASTERS |
|                                                           |

(N) ROOF WITH CONCRETE SHINGLES

960 Atlantic Avenue Alameda, CA 94501 510 865 8663 mbharch.com

THE USE OF THESE PLANS AND SPECIFICATIONS SHALL BE RESTRICTED TO THE ORIGINAL SITE FOR WHICH THEY WERE PREPARED AND PUBLICATION THEREOF IS EXPRESSLY LIMITED TO SUCH USE. RE-USE, REPRODUCTION OR PUBLICATION BY ANY METHOD, IN WHOLE OR IN PART IS PROHIBITED. TITLE TO THE PLANS AND SPECIFICATIONS REMAINS WITH THE ARCHITECT WITHOUT PREJUDICE. VISUAL CONTACT WITH THESE PLANS AND SPECIFICATIONS SHALL CONSTITUTE PRIMA FACE EVIDENCE OF THE ACCEPTANCE OF THE RESTRICTIONS.

SITE INFORMATION BLDG TYPE: MK12\_W JIB #: \_\_\_\_\_\_J4317 ADDRESS: 2525 4TH STREET EUREKA, CA 95501 DRAWN BY: CES

PROJECT #: 56100 SCALE: AS NOTED