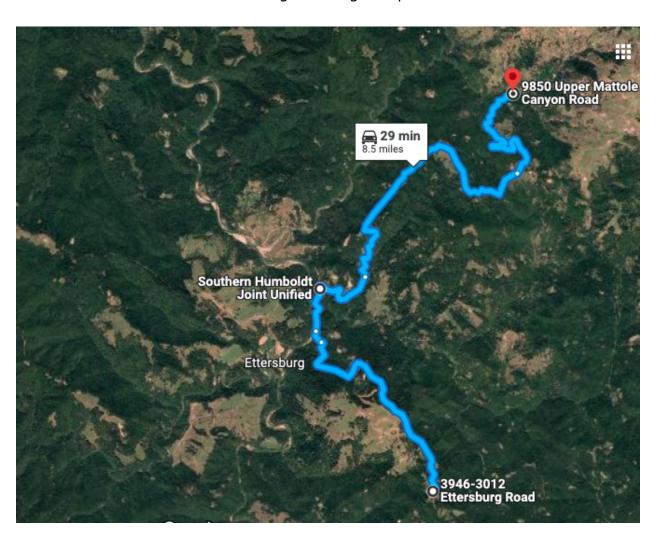

The following images were taken on June 3, 2022; mile markers are from vehicle odometer, starting at 0 at the junction of Dutyville Road with Ettersburg Road. The subject parcel is approximately 9.1 miles from the junction.

## Routing via Google Maps.

Overview of route, north portion (Dutyville Rd to Doody Ridge Rd to Upper Mattole/subject parcel)

Overview of route, south portion (turnoff to Dutyville Rd from Ettersburg Rd)