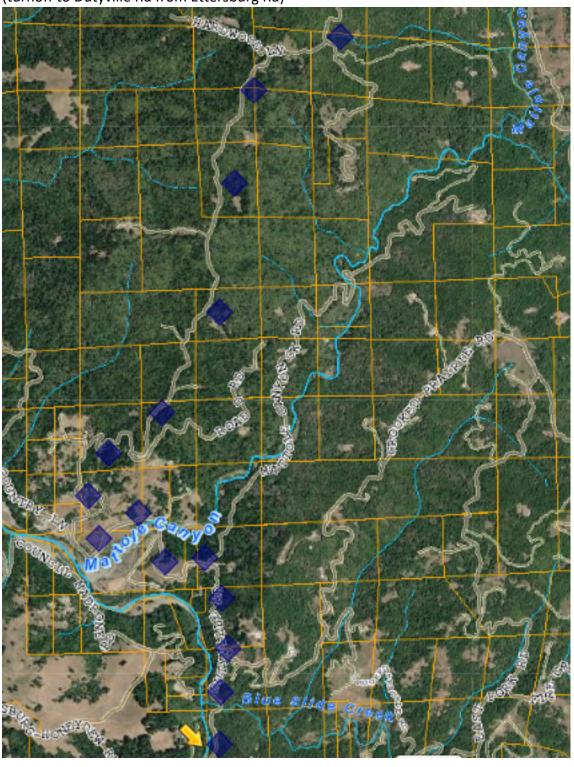

## Routing via Google Maps.

Overview of route, north portion (Dutyville Rd to Doody Ridge Rd to Upper Mattole/subject parcel)

Overview of route, south portion (turnoff to Dutyville Rd from Ettersburg Rd)