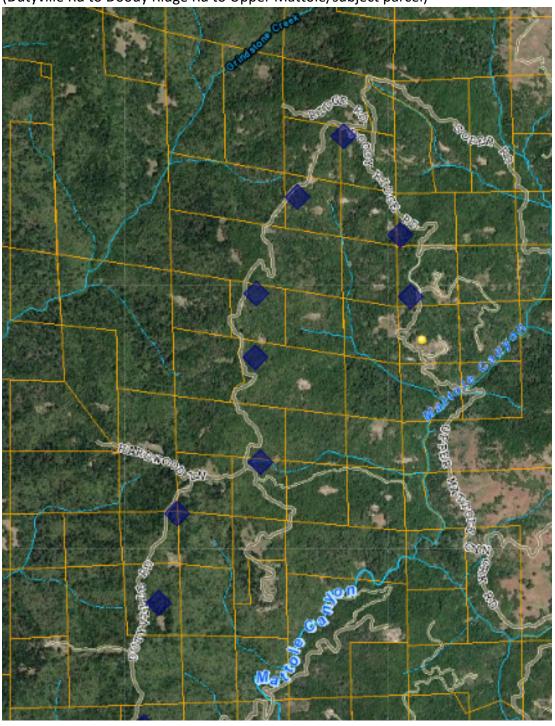

## Routing via Google Maps.

Overview of route, north portion (Dutyville Rd to Doody Ridge Rd to Upper Mattole/subject parcel)

Overview of route, south portion (turnoff to Dutyville Rd from Ettersburg Rd)