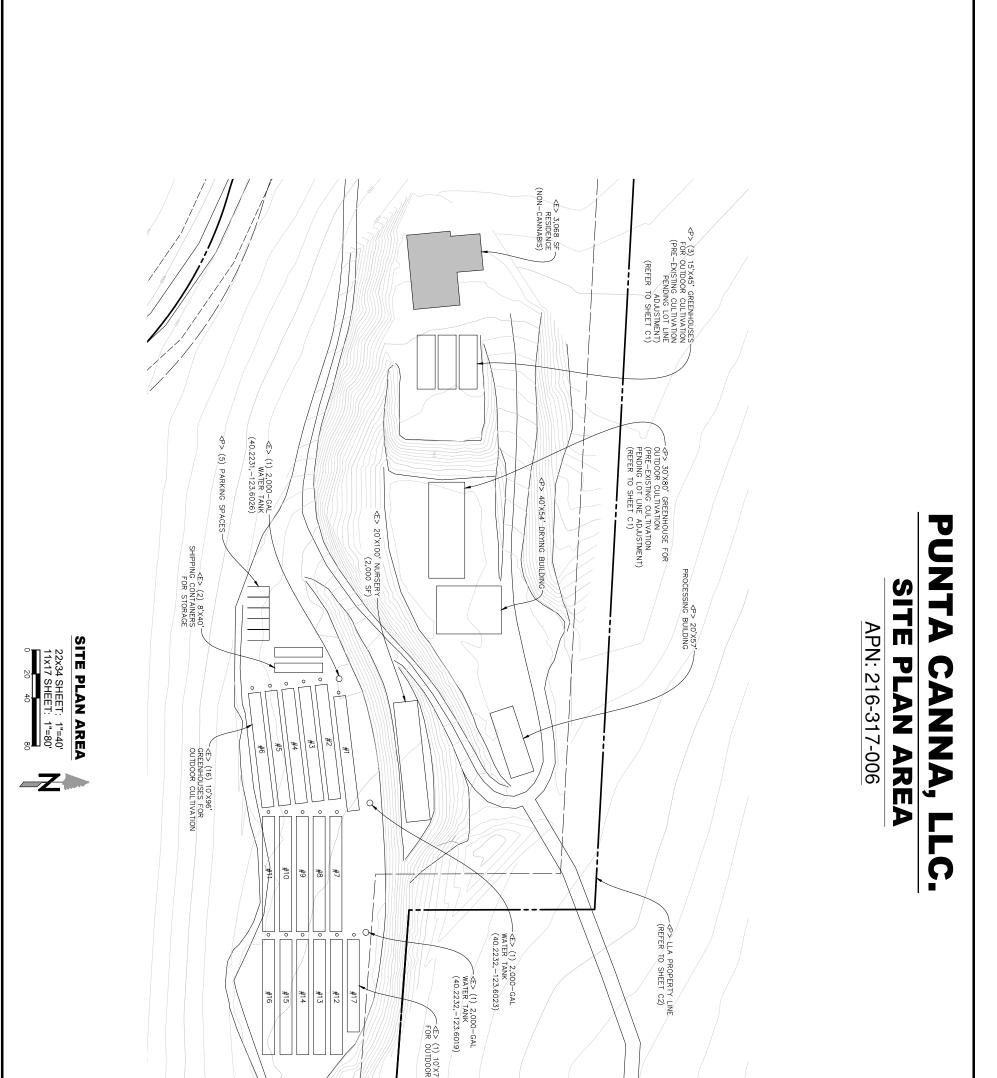

## ATTACHMENT 1C

Site Plan

|                                                                | DR CULTIVATION<br>RECULTIVATION<br>BIO<br>BIO<br>BIO<br>BIO<br>BIO<br>BIO<br>BIO<br>BIO |                                    |
|----------------------------------------------------------------|-----------------------------------------------------------------------------------------|------------------------------------|
| PROL MGR.:<br>DRAWN BY:<br>DATE:<br>SCALE:<br>SCALE:<br>SCALE: | PUNTA CANNA, LLC. / APN: 216-317-006                                                    |                                    |
|                                                                | ALDERPOINT ROAD, ALDERPOINT, CA 95511                                                   | CONSULTING GROUP, INC.             |
| 1/22<br>HOWN                                                   | SITE PLAN AREA                                                                          | 1117 Samoa Blvd., Arcata, CA 95521 |