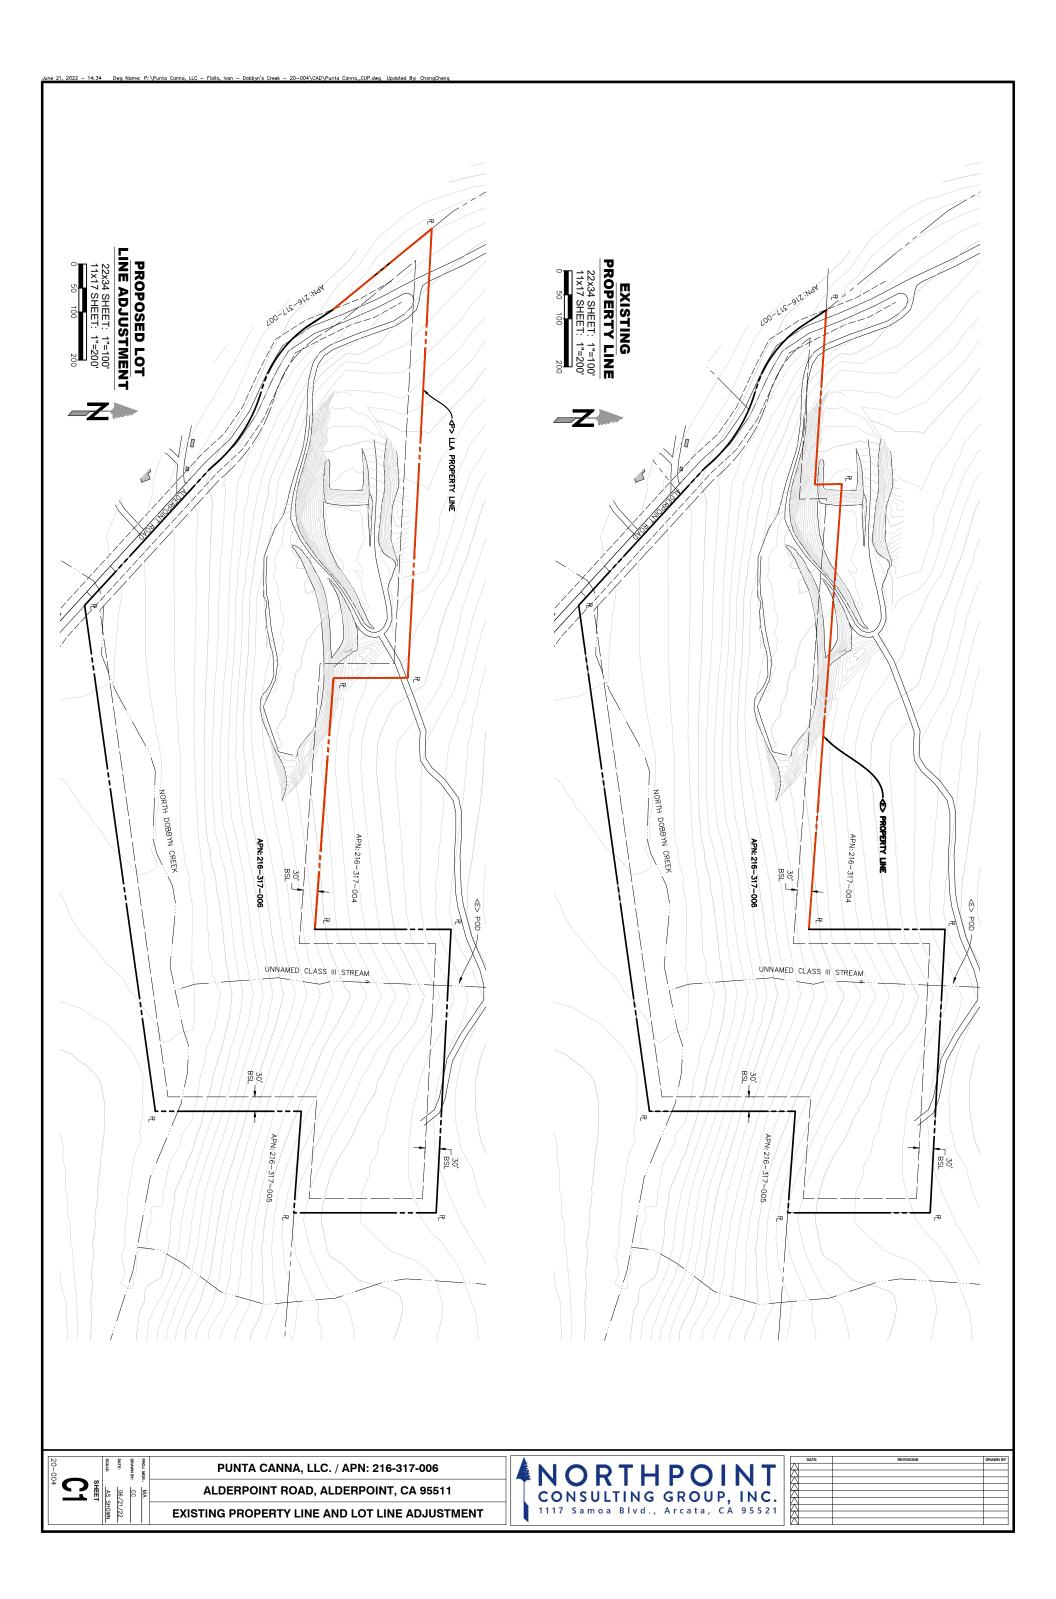

## ATTACHMENT 1C

Site Plan







|                                                                | DR CULTIVATION<br>RECULTIVATION<br>BIO<br>BIO<br>BIO<br>BIO<br>BIO<br>BIO<br>BIO<br>BIO |                                    |
|----------------------------------------------------------------|-----------------------------------------------------------------------------------------|------------------------------------|
| PROL MGR.:<br>DRAWN BY:<br>DATE:<br>SCALE:<br>SCALE:<br>SCALE: | PUNTA CANNA, LLC. / APN: 216-317-006                                                    |                                    |
|                                                                | ALDERPOINT ROAD, ALDERPOINT, CA 95511                                                   | CONSULTING GROUP, INC.             |
| 1/22<br>HOWN