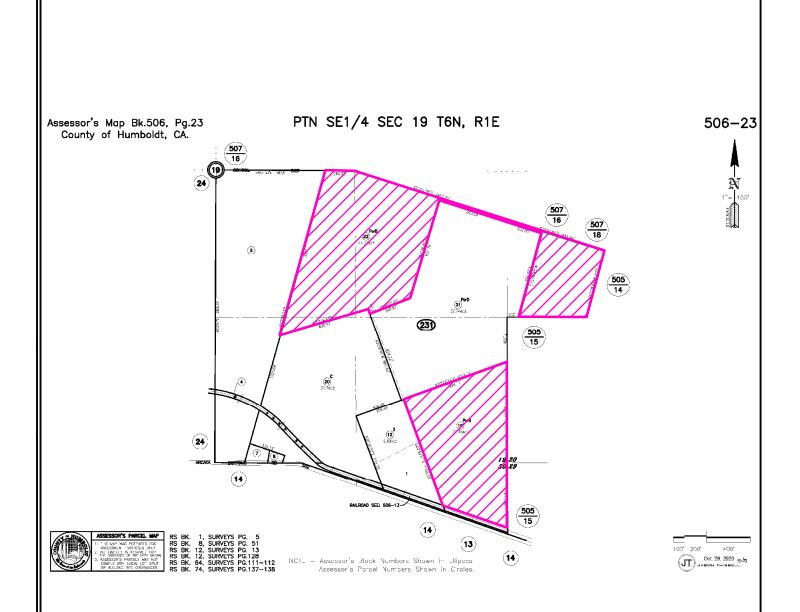

## **ASSESSOR PARCEL MAP**

Project Area =

for accuracy.

PROPOSED RENEWABLE AMERICA LLC CONDITIONAL USE PERMIT ARCATA AREA PLN-2022-17922

APN: 505-151-012, 506-231-019, -022

This map is intended for display purposes and should not be used for precise measurement or navigation. Data has not been completely checked

**MAP NOT TO SCALE**