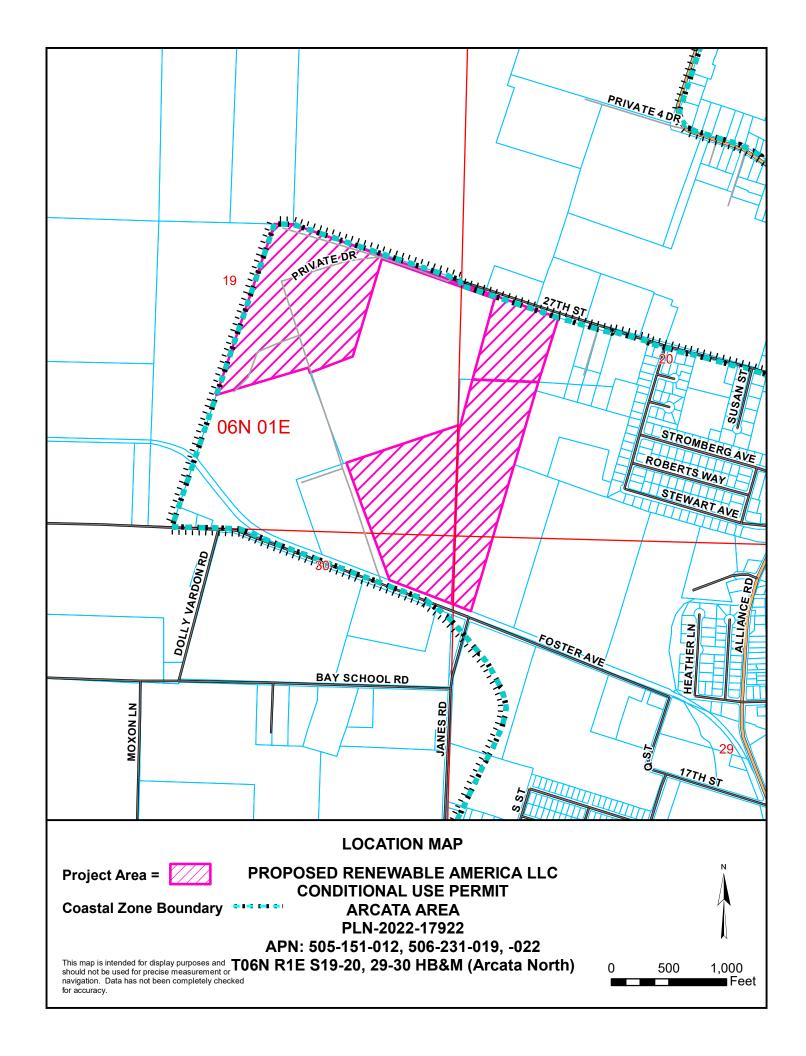

## **ATTACHMENT 2**

**Location Maps** 









## **AERIAL MAP**

Project Area =

PROPOSED RENEWABLE AMERICA LLC **CONDITIONAL USE PERMIT** 

Coastal Zone Boundary \*

for accuracy.

**ARCATA AREA** PLN-2022-17922

APN: 505-151-012, 506-231-019, -022

This map is intended for display purposes and should not be used for precise measurement or T06N R1E S19-20, 29-30 HB&M (Arcata North) navigation. Data has not been completely checked



1,000

■ Feet

500



## **ASSESSOR PARCEL MAP**

PROPOSED RENEWABLE AMERICA LLC **CONDITIONAL USE PERMIT ARCATA AREA** PLN-2022-17922

APN: 505-151-012, 506-231-019, -022

This map is intended for display purposes and should not be used for precise measurement or T06N R1E S19-20, 29-30 HB&M (Arcata North)

**MAP NOT TO SCALE** 

navigation. Data has not been completely checked for accuracy.

Proj