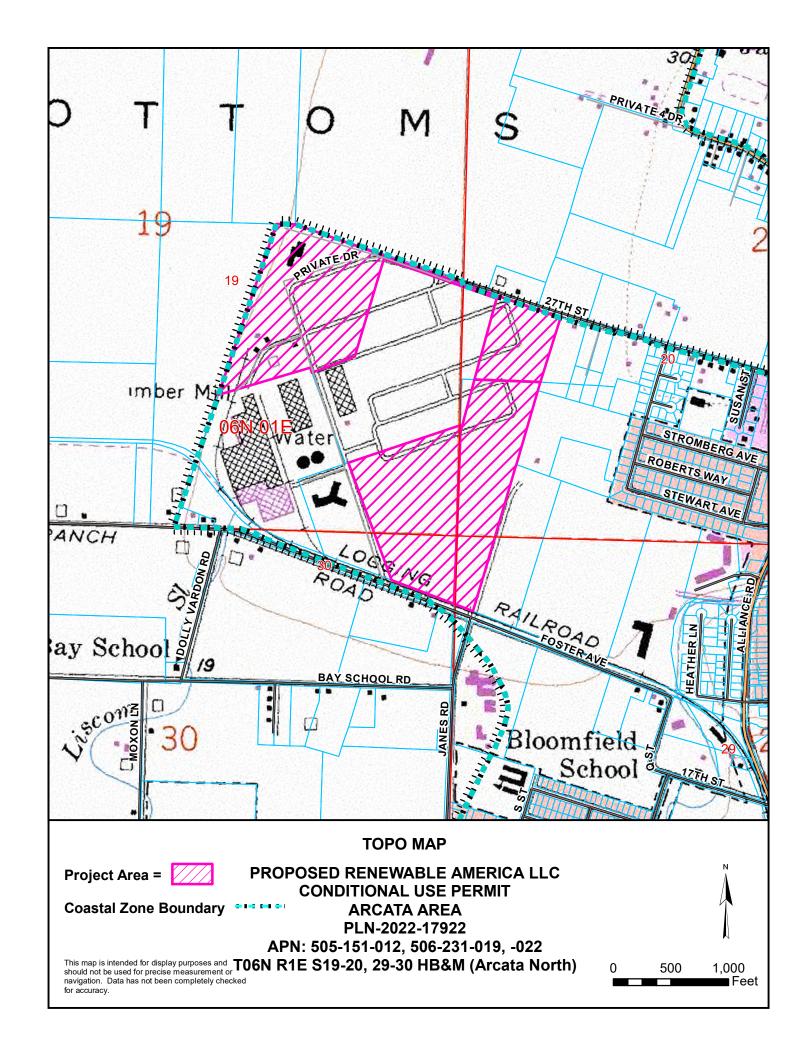

## **ATTACHMENT 2**

**Location Maps** 









## **AERIAL MAP**

Project Area =

PROPOSED RENEWABLE AMERICA LLC **CONDITIONAL USE PERMIT** 

Coastal Zone Boundary \*

for accuracy.

**ARCATA AREA** PLN-2022-17922

APN: 505-151-012, 506-231-019, -022

This map is intended for display purposes and should not be used for precise measurement or T06N R1E S19-20, 29-30 HB&M (Arcata North) navigation. Data has not been completely checked



1,000

■ Feet

500



## **ASSESSOR PARCEL MAP**

PROPOSED RENEWABLE AMERICA LLC **CONDITIONAL USE PERMIT ARCATA AREA** PLN-2022-17922

APN: 505-151-012, 506-231-019, -022

This map is intended for display purposes and should not be used for precise measurement or T06N R1E S19-20, 29-30 HB&M (Arcata North)

**MAP NOT TO SCALE** 

navigation. Data has not been completely checked for accuracy.

Projec