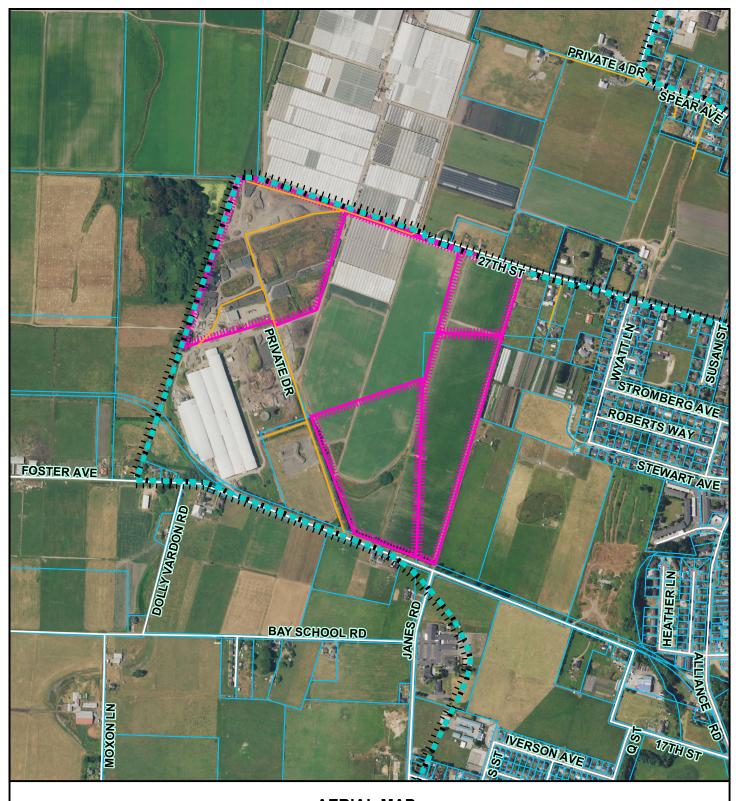

## **AERIAL MAP**

Project Area =

PROPOSED RENEWABLE AMERICA LLC **CONDITIONAL USE PERMIT** 

Coastal Zone Boundary \*

for accuracy.

**ARCATA AREA** PLN-2022-17922

APN: 505-151-012, 506-231-019, -022

This map is intended for display purposes and should not be used for precise measurement or T06N R1E S19-20, 29-30 HB&M (Arcata North) navigation. Data has not been completely checked

1,000

■ Feet

500