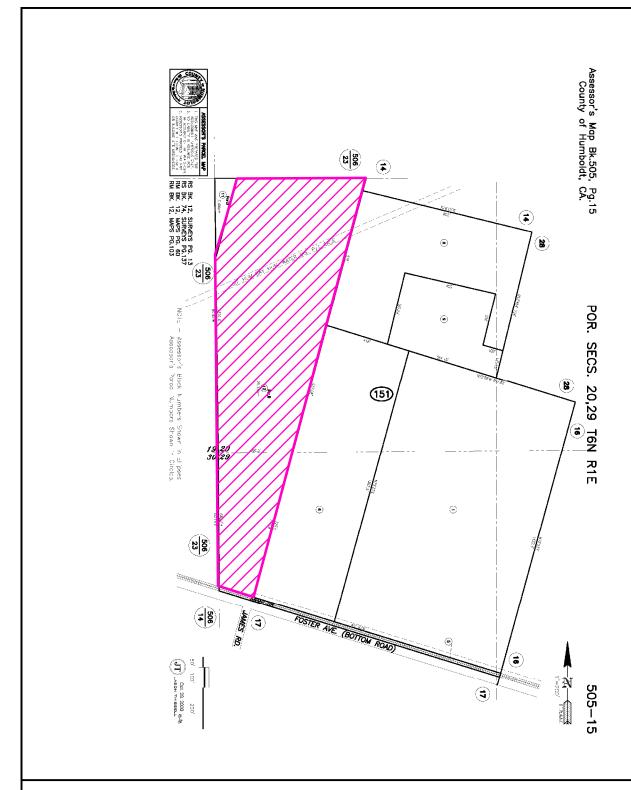

## **ASSESSOR PARCEL MAP**

PROPOSED RENEWABLE AMERICA LLC **CONDITIONAL USE PERMIT ARCATA AREA** PLN-2022-17922

APN: 505-151-012, 506-231-019, -022

This map is intended for display purposes and should not be used for precise measurement or T06N R1E S19-20, 29-30 HB&M (Arcata North)

**MAP NOT TO SCALE** 

navigation. Data has not been completely checked for accuracy.

Project Area =