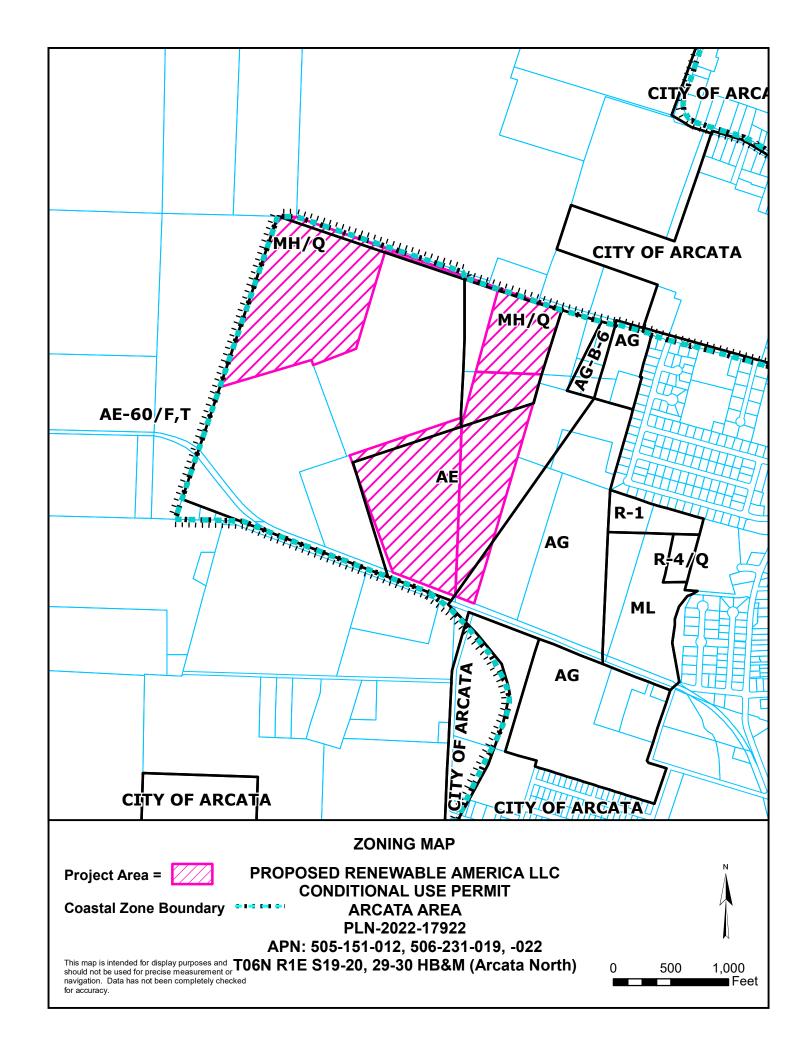

## **ATTACHMENT 2**

**Location Maps** 









## **AERIAL MAP**

Project Area =

PROPOSED RENEWABLE AMERICA LLC **CONDITIONAL USE PERMIT** 

Coastal Zone Boundary \*

for accuracy.

**ARCATA AREA** PLN-2022-17922

APN: 505-151-012, 506-231-019, -022

This map is intended for display purposes and should not be used for precise measurement or T06N R1E S19-20, 29-30 HB&M (Arcata North) navigation. Data has not been completely checked



1,000

■ Feet

500



## **ASSESSOR PARCEL MAP**

PROPOSED RENEWABLE AMERICA LLC **CONDITIONAL USE PERMIT ARCATA AREA** PLN-2022-17922

APN: 505-151-012, 506-231-019, -022

This map is intended for display purposes and should not be used for precise measurement or T06N R1E S19-20, 29-30 HB&M (Arcata North)

**MAP NOT TO SCALE** 

navigation. Data has not been completely checked for accuracy.

Project