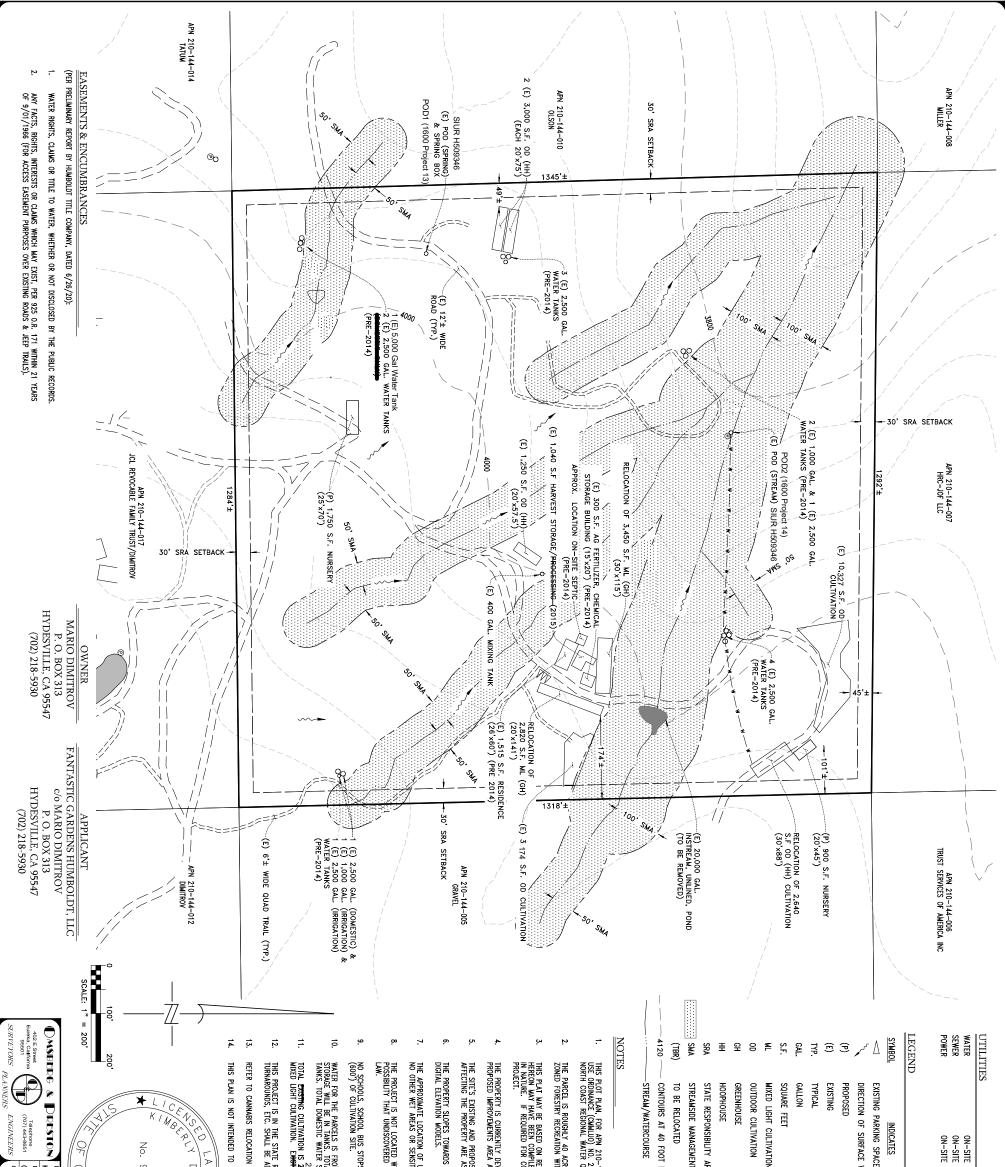

## ATTACHMENT 1C

Site Plan

|                                                                                                                                                                                                                                                                                                                                                                                                                                                                                                                                   | MBERLT D. PRESION 09/10/20                                                                                                                                                                                                                                                                                                                                                                                                                               |
|-----------------------------------------------------------------------------------------------------------------------------------------------------------------------------------------------------------------------------------------------------------------------------------------------------------------------------------------------------------------------------------------------------------------------------------------------------------------------------------------------------------------------------------|----------------------------------------------------------------------------------------------------------------------------------------------------------------------------------------------------------------------------------------------------------------------------------------------------------------------------------------------------------------------------------------------------------------------------------------------------------|
| FANTASTIC GARDENS HUMBOLDT, LLC                                                                                                                                                                                                                                                                                                                                                                                                                                                                                                   | Y:                                                                                                                                                                                                                                                                                                                                                                                                                                                       |
| PLOT PLAN AS SHOWN<br>JOB NO.                                                                                                                                                                                                                                                                                                                                                                                                                                                                                                     | DESIGNED BY: DATE: T<br>K.D.P. 07/23/19<br>DRAWN BY: DATE:                                                                                                                                                                                                                                                                                                                                                                                               |
| CMMLUO APPS #11969<br>APN 210-144-011                                                                                                                                                                                                                                                                                                                                                                                                                                                                                             | CALIEU                                                                                                                                                                                                                                                                                                                                                                                                                                                   |
| STON DATE                                                                                                                                                                                                                                                                                                                                                                                                                                                                                                                         | FLS. 9153                                                                                                                                                                                                                                                                                                                                                                                                                                                |
| EDITED BY NRM: OCT 2022                                                                                                                                                                                                                                                                                                                                                                                                                                                                                                           | 9153 NOL5778<br>* 30 K7178                                                                                                                                                                                                                                                                                                                                                                                                                               |
| and revised Relocation Pan, NRM, Sept 2022                                                                                                                                                                                                                                                                                                                                                                                                                                                                                        | IN PLAN BY NRM, DATED AUGUST 27, 2020.<br>O BE USED FOR CONSTRUCTION PURPOSES.                                                                                                                                                                                                                                                                                                                                                                           |
| 5 28-060<br>5 28-060<br>19 28-07 Square Feet, which includes 20-09<br>19 28-07 Square Feet of<br>19 29-07 Square Feet of<br>19 29-07 Square Feet of Square Feet of Square Feet of Square For Roadways, Driveways, Turnouts,<br>10 29-07 Square Square Feet of Square Feet of Square Standards for Roadways, Driveways, Turnouts,<br>10 20-07 Square Feet of Square Feet of Square Standards for Roadways, Driveways, Turnouts,                                                                                                    | 20000<br>2000<br>STANG PROPAGATION AREA IS 100<br>2000<br>STANG PROPAGATION AREA IS 100<br>2,650<br>RESPONSIBILITY AREA (SRA), AND CURRENT SRA FIRE<br>ADHERED TO.                                                                                                                                                                                                                                                                                       |
| ROM ON-SITE SPRING, AS SHOWN HEREON. ALL WATER SOURCES WILL BE PROPERLY PERMITTED. ALL EXISTING/PLANNED<br>OTAL AGRICULTURAL WATER STORAGE IS 27.00 GALLONS IN TEN (10) 2,500 GALLON TANKS, AND TWO (2) 1,000 GALLON<br>R STORAGE IS 7,500 GALLONS IN TWO (3) 2,500 GALLON TANKS.                                                                                                                                                                                                                                                 | ON-SITE SPRING, AS SHOWN HEREON, A<br>- AGRICULTURAL WATER STORAGE IS 27,00<br>ORAGE IS 7,500 GALLONS IN TWO (3) 2.2                                                                                                                                                                                                                                                                                                                                     |
| STIVE HABITAT ARE KNOWN TO EXIST ON THE PROPERTY.<br>STIVE HABITAT ARE KNOWN TO EXIST ON THE PROPERTY.<br>Di UTHIN AN AREA WHERE KNOWN CULTURAL RESOURCES HAVE BEEN LOCATED. HOWEVER, AS THERE EXISTS THE<br>DI UTHIN AN AREA WHERE KNOWN CULTURAL RESOURCES HAVE BEEN LOCATED. HOWEVER, AS THERE EXISTS THE<br>DI UTURAL RESOURCES MAY BE ENCOUNTERED, MUTIGATION MEASURES MAY BE REQUIRED UNDER FEDERAL AND STATE<br>OPS, PLACES OF WORSHIP, PUBLIC PARKS OR TRIBAL CULTURAL RESOURCES ARE LOCATED WITHIN SIX HUNDRED FEET      | F UN-MANED STREAMS, WITH THEIR "UNDEVELOPABLE" STREAMSIDE MANAGEMENT AREAS<br>SITVE HABITAT ARE KNOWN TO EXIST ON THE PROPERTY.<br>D WITHIN AN AREA WHERE KNOWN CULTURAL RESOURCES HAVE BEEN LOCATED. HOWEVE<br>D CULTURAL RESOURCES MAY BE ENCOUNTERED, MITIGATION MEASURES MAY BE REQUIR<br>D CULTURAL RESOURCES MAY BE ENCOUNTERED, MITIGATION MEASURES MAY BE REQUIR<br>DPS, PLACES OF WORSHIP, PUBLIC PARKS OR TRIBAL CULTURAL RESOURCES ARE LOCATE |
| ral operations/activities, setbacks and easements/enclumbrances<br>at 40-foot intervals and are based on usgs 1/3 arc-second                                                                                                                                                                                                                                                                                                                                                                                                      | A AS SHOWN HEREUM.<br>OSED IMPROVEMENTS, COMMERCIAL AGRICULTURAL<br>AS SHOWN OR DENOTED HEREON.<br>DS THE EAST. CONTOURS SHOWN HEREON ARE AT                                                                                                                                                                                                                                                                                                             |
| (5) GREANHOUSES, AND TWO (2) STORAGE BUILDINGS. EXISTING AND                                                                                                                                                                                                                                                                                                                                                                                                                                                                      | DEVELOPED WITH ONE (1) RESIDENCE, FIVE (5                                                                                                                                                                                                                                                                                                                                                                                                                |
| 0-144-011, HAS BEEN PREPARED IN ACCORDANCE WITH HUMBOLDT COUNTY'S COMMERCIAL MEDICAL MARIJUANA LAND<br>2253, AND FOR THE PURPOSE OF ENROLLING AND/OR CERTIFYING THE SITE'S AGRICULTURAL OPERATIONS UNDER THE<br>COMALITY CONTROL BOARD ORDER NO. R1-2015-0023.<br>CRESS IN SIZE, HAS A GENERAL PLAN DESIGNATION OF RESIDENTIAL AGRICULTURE (RA (20-160)) AND IS CURRENTLY<br>WITH COMBINED ZONE SECIAL BULLINGT E (FR-8-5(40)).<br>WITH COMBINED ZONE SECIAL BULLINGT E (CONSIDERED A SURVEY, LOT BEARINGS AND DISTANCES SHOWN AT | 14-011, HAS BEEN PREPARED IN ACCORD.<br>19, AND FOR THE PURPOSE OF ENROLLING<br>MALITY CONTROL BOARD ORDER NO. R1-20<br>S IN SIZE, HAS A GENERAL PLAN DESIGN/<br>I COMBINED ZONE SPECIAL BUILDING SITE<br>I COMBINED ZONE SPECIAL BUILDING SITE<br>I COMBINED ZONE SPECIAL BUILDING SITE                                                                                                                                                                 |
|                                                                                                                                                                                                                                                                                                                                                                                                                                                                                                                                   | INIERYALS                                                                                                                                                                                                                                                                                                                                                                                                                                                |
| DIRECTIONS TO THE SITE<br>ACCESS TO THE STE IS VIA STATE HIGHWAY 101 (FAP101) TO STATE<br>HIGHWAY 36 (FAP36) TO FOREST RTE 1130 ONTO FOREST RTE 1110<br>TO UN-NAMED ACCESS ROAD, APPROXIMATELY 7 MILES SOUTHEAST<br>FROM BURR VALLEY ROAD AND HIGHWAY 36 INTERSECTION.                                                                                                                                                                                                                                                            | C X                                                                                                                                                                                                                                                                                                                                                                                                                                                      |
| $\frac{3}{10} \frac{2}{11} \frac{\text{TIS, R5E}}{11} \frac{2}{11} \frac{1}{12} \frac{1}{12} \frac{1}{\text{SCALE: 1" = 4,000'}} \frac{1}{12}$                                                                                                                                                                                                                                                                                                                                                                                    |                                                                                                                                                                                                                                                                                                                                                                                                                                                          |
| SITE                                                                                                                                                                                                                                                                                                                                                                                                                                                                                                                              | E WATER RUNOFF                                                                                                                                                                                                                                                                                                                                                                                                                                           |
| 34 $35$ $35$ $36$ $35$ $36$                                                                                                                                                                                                                                                                                                                                                                                                                                                                                                       | SPRINGS (DIVERSIONS)<br>DISPOSAL<br>(PROPANE)                                                                                                                                                                                                                                                                                                                                                                                                            |