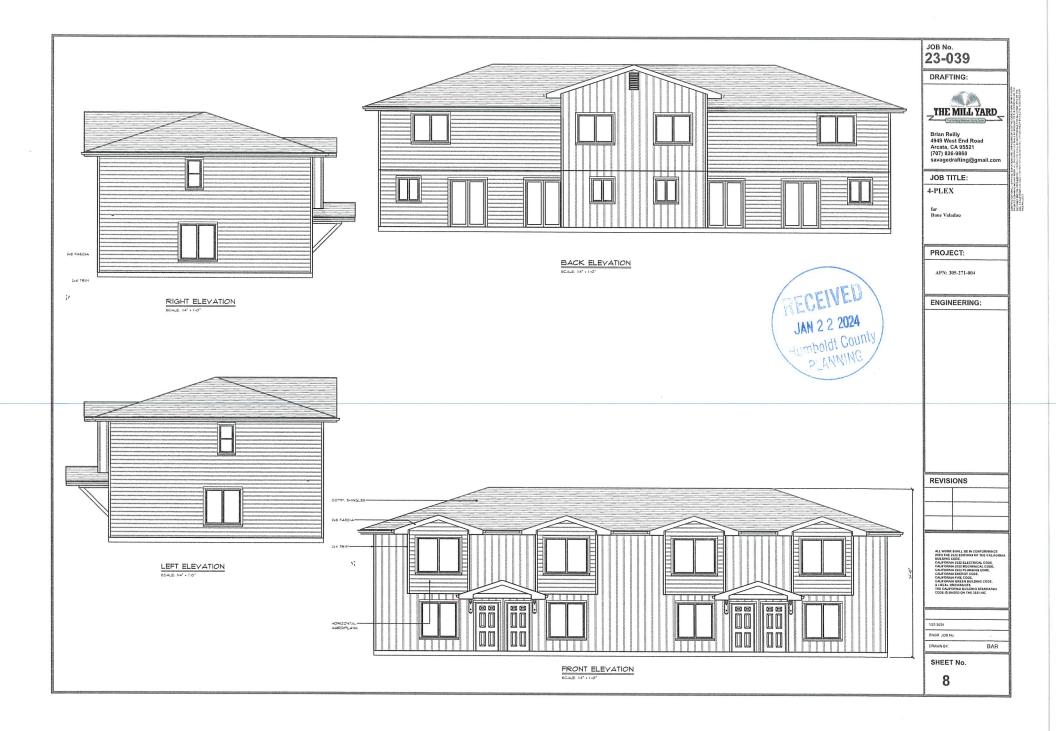

|                                                                                                     | JOB No.<br>23-039<br>DRAFTING:                                                                                                                                                                                      |
|-----------------------------------------------------------------------------------------------------|---------------------------------------------------------------------------------------------------------------------------------------------------------------------------------------------------------------------|
|                                                                                                     | Brian Reilly<br>4949 West End Road<br>Arcata, CA 95521<br>(707) 826-9860<br>savagedrafting@gmail.com<br>JOB TITLE:<br>4-PLEX<br>for                                                                                 |
| 4'-0" 14'-0"<br>8'-0"                                                                               | Dane Valadao PROJECT:                                                                                                                                                                                               |
| 3068 SC                                                                                             | O                                                                                                                                                                                                                   |
| $\frac{\text{Living}}{3^{-4^{+}}}$                                                                  |                                                                                                                                                                                                                     |
| 4'-1 4"<br>KITCHEN<br>506IO PATIO<br>3033 XO<br>100<br>100<br>100<br>100<br>100<br>100<br>100<br>10 | ALL WORK SHALL BE IN CONFORMANCE<br>WITH THE 2022 EDITIONS OF THE CALIFORNIA<br>BUILIONG CODE.<br>CALIFORNIA 2022 ELECTRICAL CODE,<br>CALIFORNIA 2022 MECHANICAL CODE,                                              |
| 3" 3'-0" 5'-0" 4'-4" 3'-0" 2'-8"<br>18'-0"                                                          | CALIFORNIA 2022 PLUMBING CODE,<br>CALIFORNIA ENERGY CODE,<br>CALIFORNIA FIRE CODE,<br>CALIFORNIA GREEN BUILDING CODE,<br>& LOCAL ORDINANCES.<br>THE CALIFORNIA BUILDING STANDARDS<br>CODE IS BASED ON THE 2021-IBC. |
|                                                                                                     | DRAWN BY: BAR<br>SHEET No.<br>9                                                                                                                                                                                     |