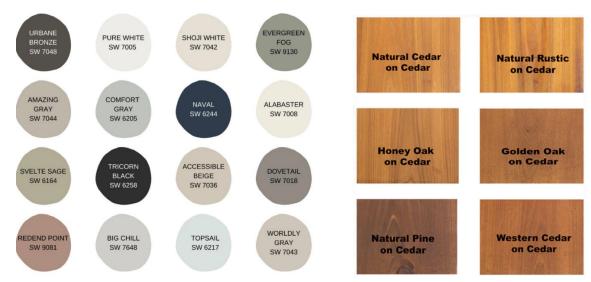

# **Exterior Color Palates**

The trim around the windows will either be the same color as the body or the color of the windows. The stain colors are for natural wood accents.

**Roof Shingles** 