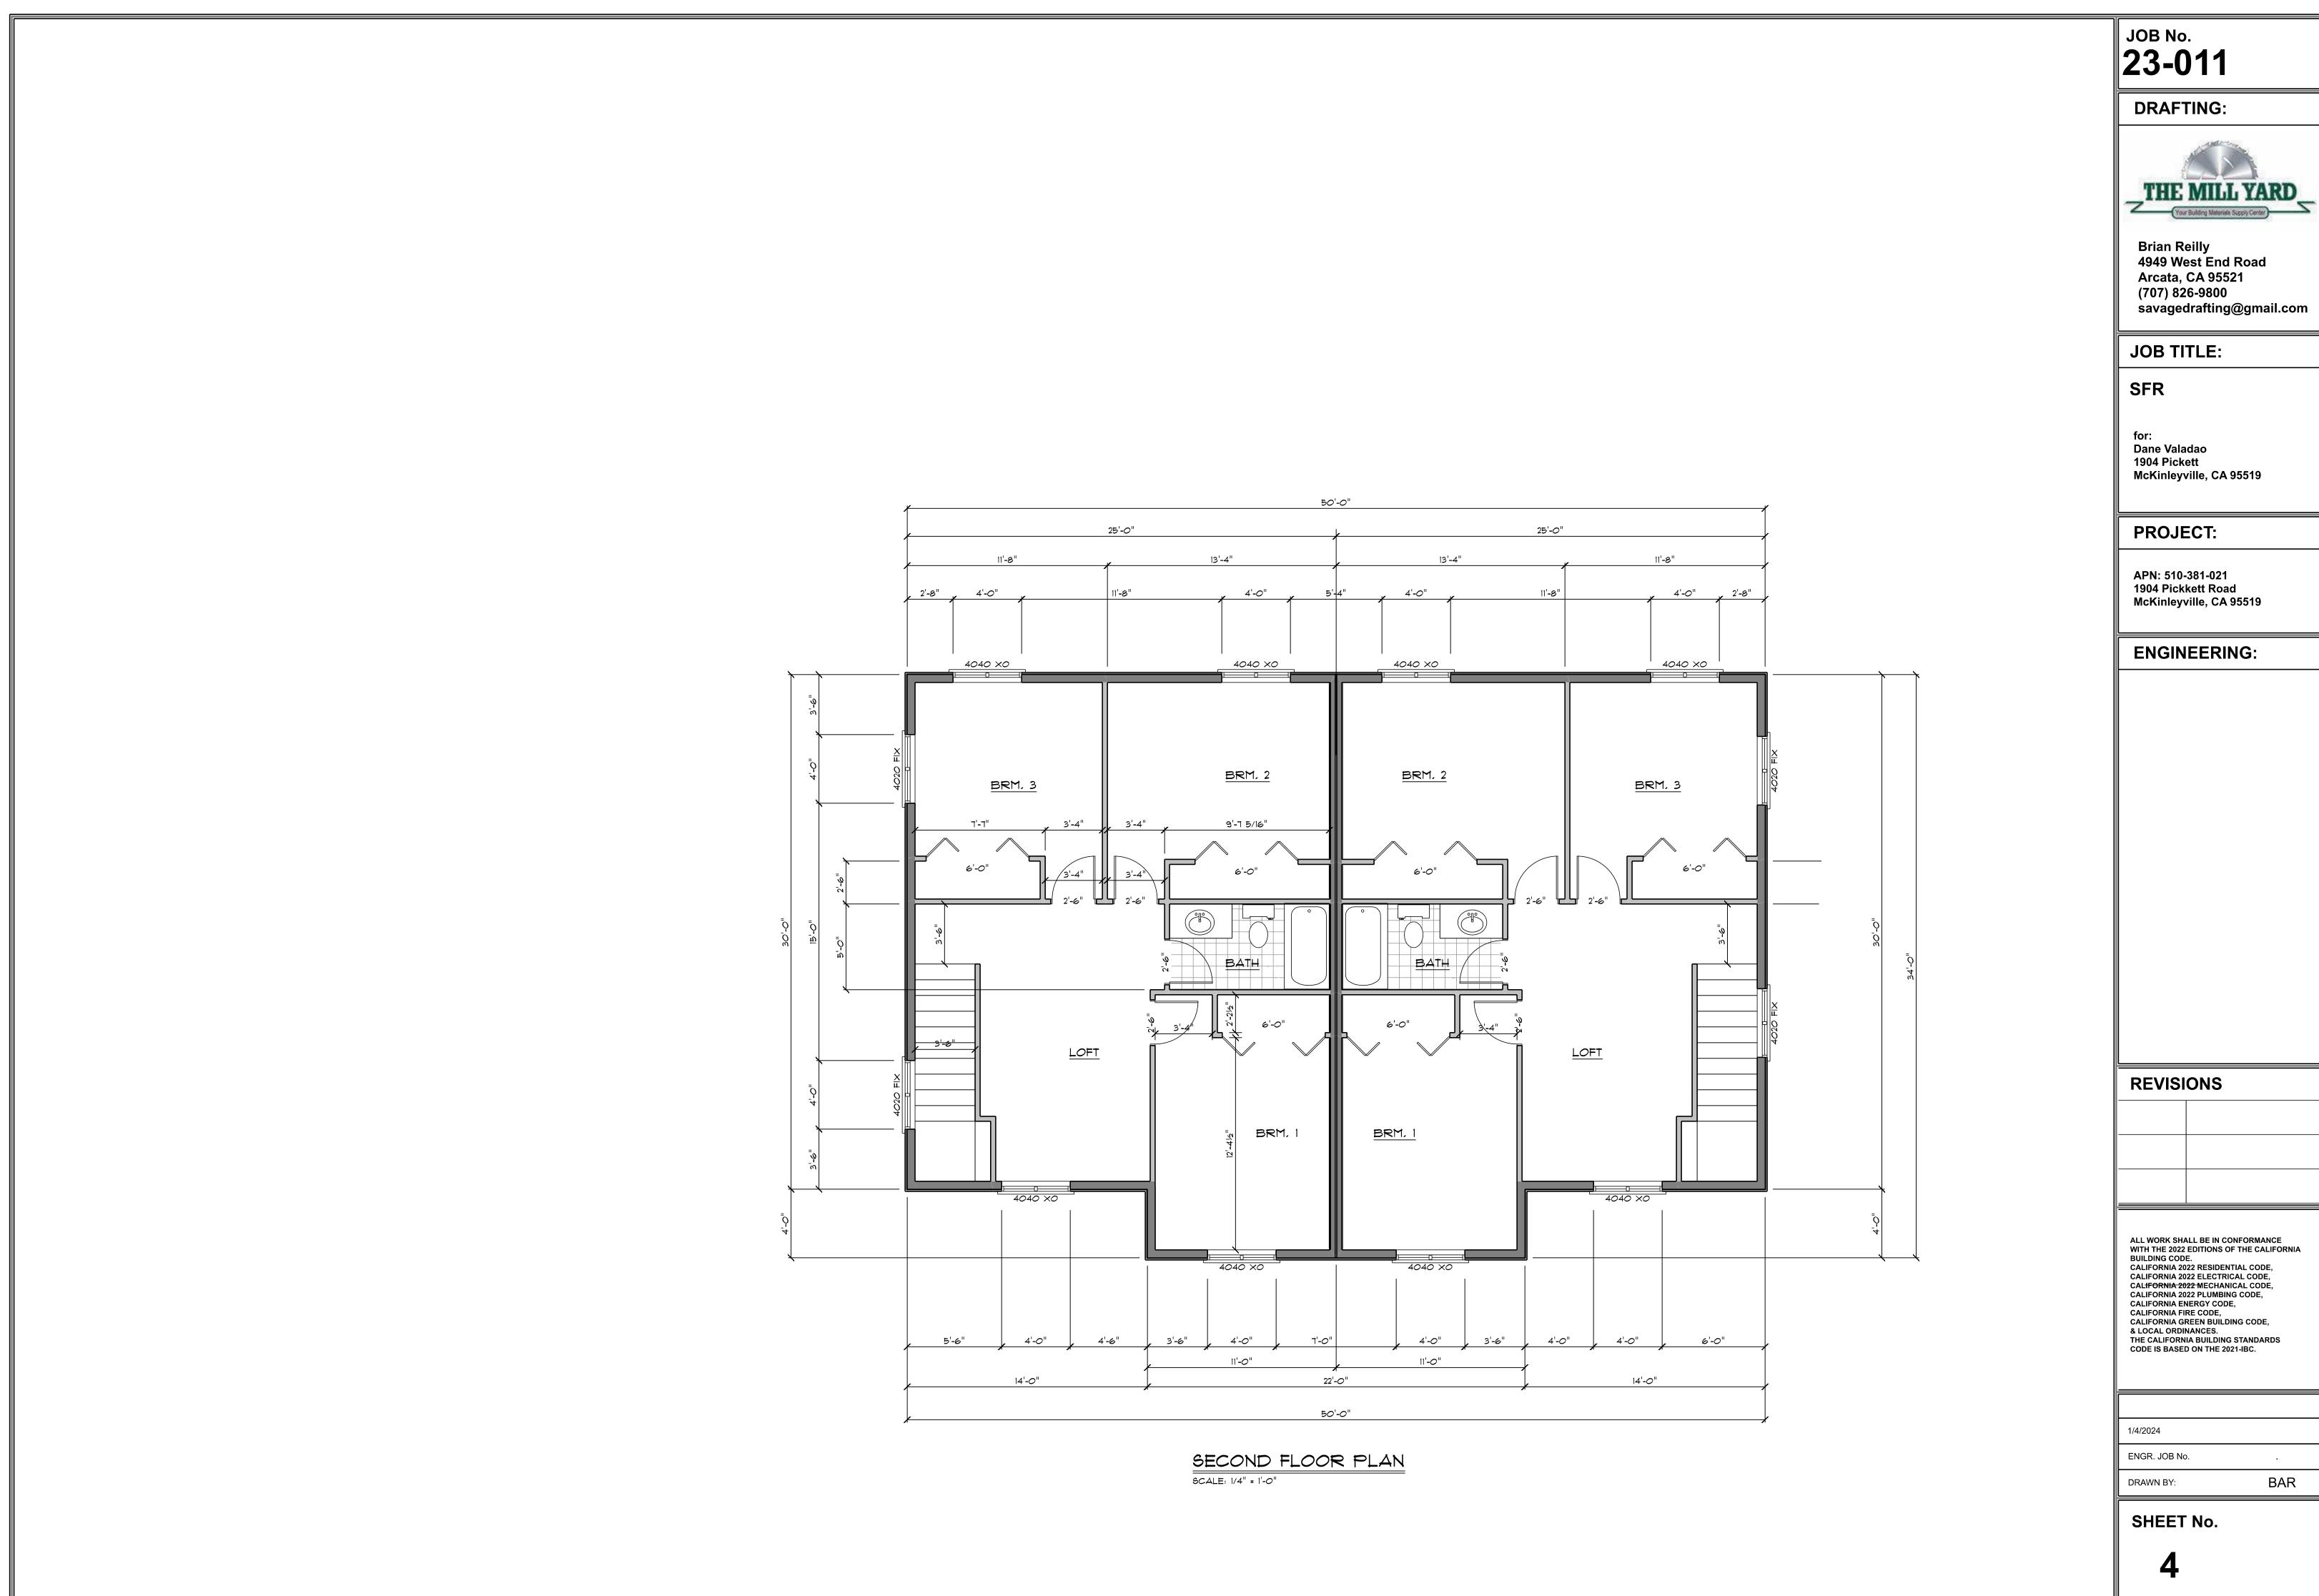

SECOND FLOOR PLAN SCALE: 1/4" = 1'-0"

|  | JOB No.<br>23011<br>DRAFTING: | JOB. A CALIFORNIA LICENSED CONTRACTOR & AN ARCHITECT OR ENGINEER SHOULD BE ACQUIRED FOR<br>THIS PROJECT. |
|--|-------------------------------|----------------------------------------------------------------------------------------------------------|
|  | McKinleyville, CA 95519       |                                                                                                          |
|  | KE VISIONS                    |                                                                                                          |