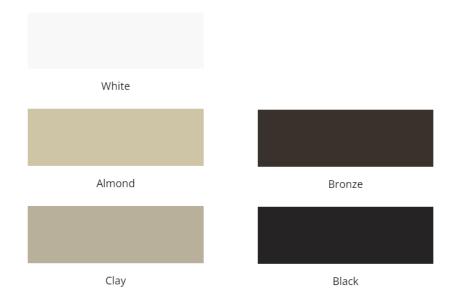

# **Exterior Color Palates**

The trim around the windows will either be the same color as the body or the color of the windows. The stain colors are for natural wood accents.

**Roof Shingles** 