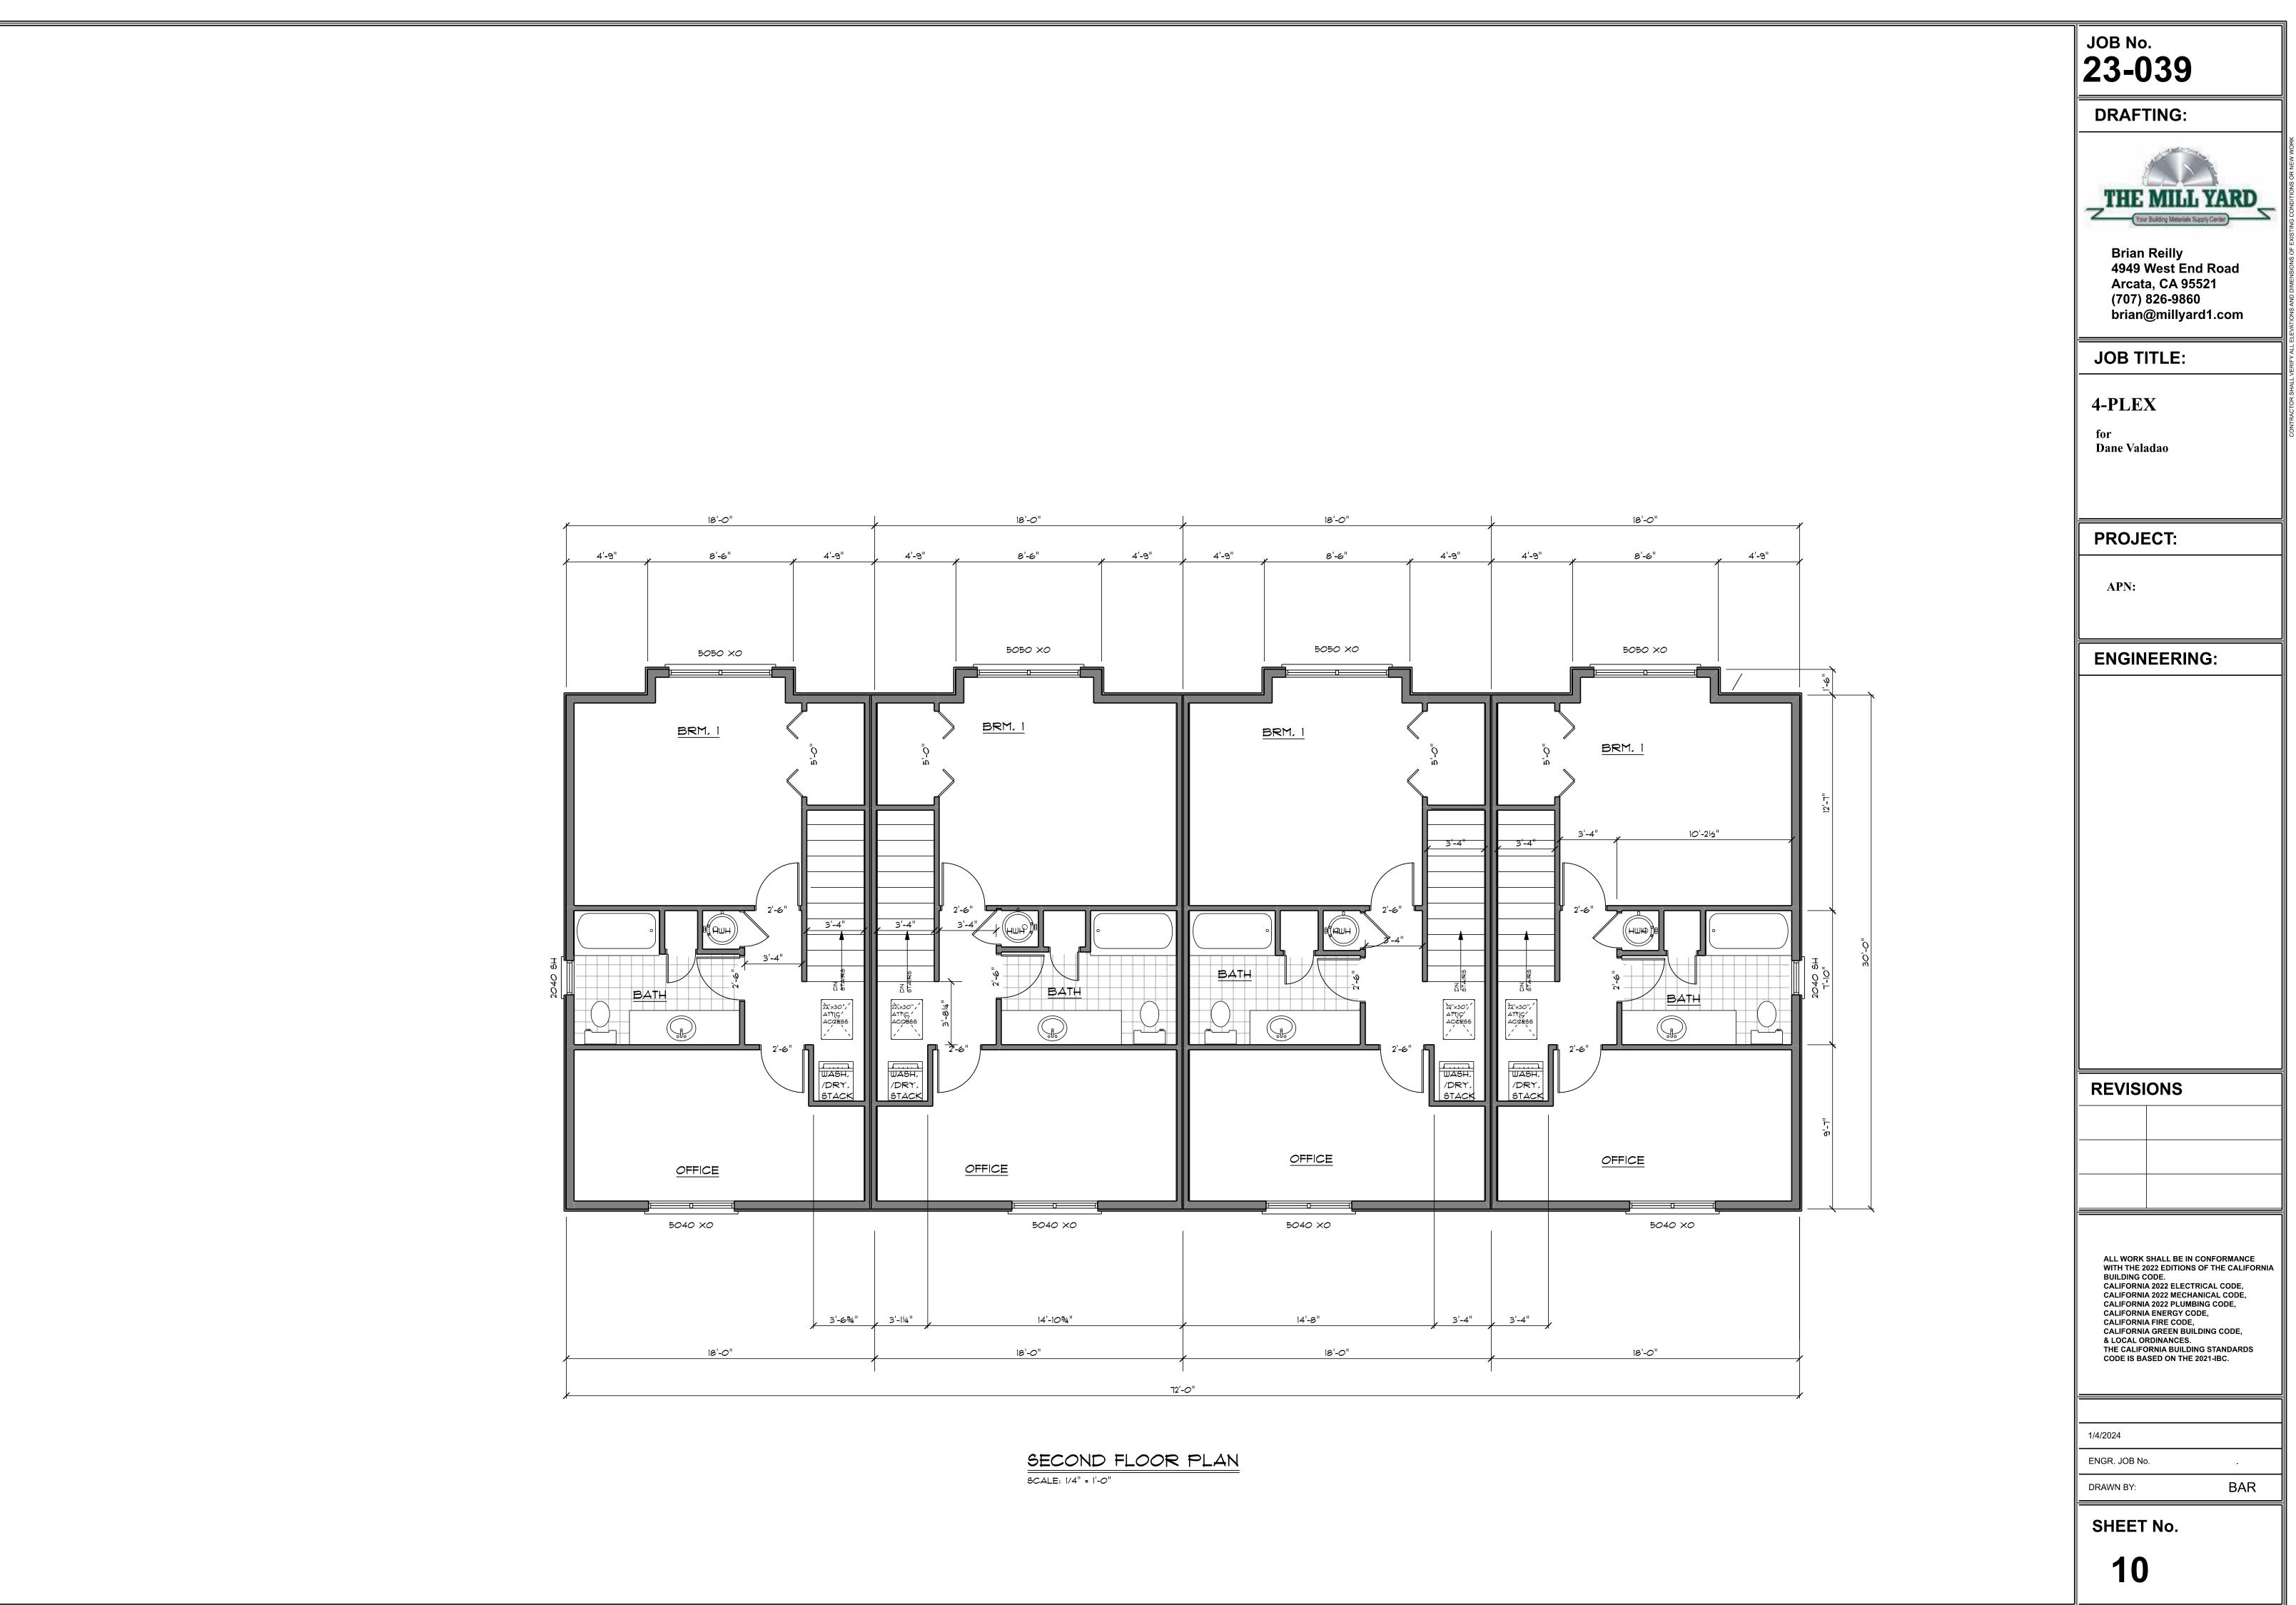

SECOND FLOOR PLAN SCALE: 1/4" = 1'-0"

|  | JOB No.<br>23011<br>DRAFTING: | JOB. A CALIFORNIA LICENSED CONTRACTOR & AN ARCHITECT OR ENGINEER SHOULD BE ACQUIRED FOR<br>THIS PROJECT. |
|--|-------------------------------|----------------------------------------------------------------------------------------------------------|
|  | McKinleyville, CA 95519       |                                                                                                          |
|  | KE VISIONS                    |                                                                                                          |