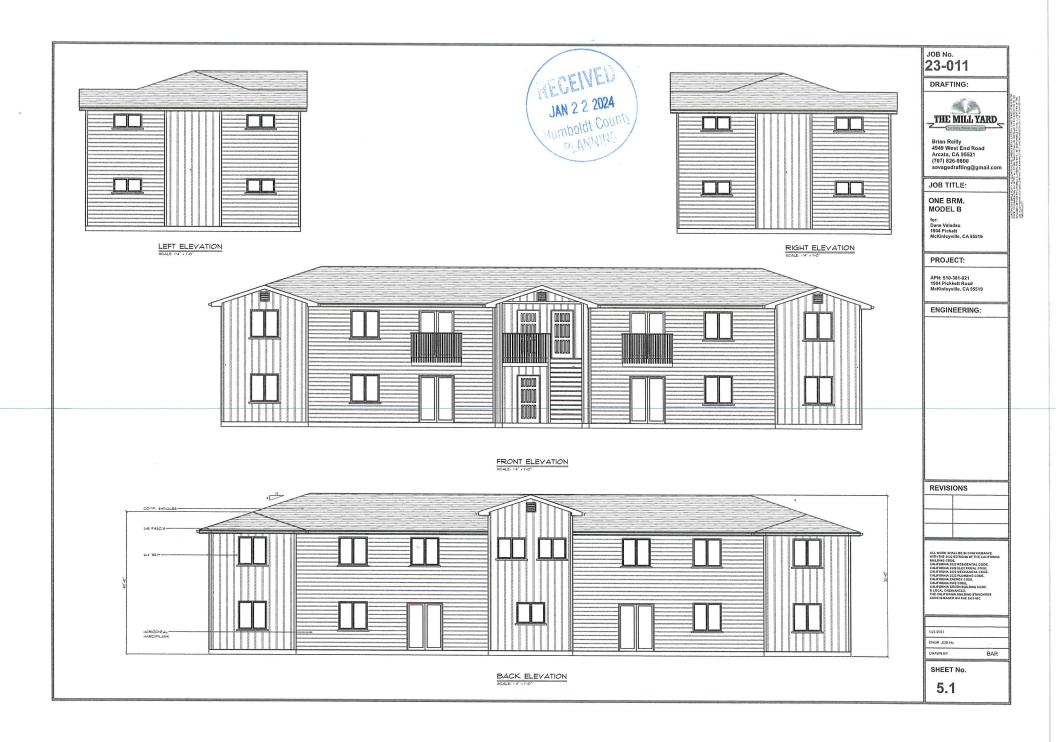

SECOND FLOOR PLAN SCALE: 1/4" = 1'-0"

|  | JOB No.<br>23011<br>DRAFTING: | JOB. A CALIFORNIA LICENSED CONTRACTOR & AN ARCHITECT OR ENGINEER SHOULD BE ACQUIRED FOR<br>THIS PROJECT. |
|--|-------------------------------|----------------------------------------------------------------------------------------------------------|
|  | McKinleyville, CA 95519       |                                                                                                          |
|  | KE VISIONS                    |                                                                                                          |







|                                                                                                     | JOB No.<br>23-039<br>DRAFTING: