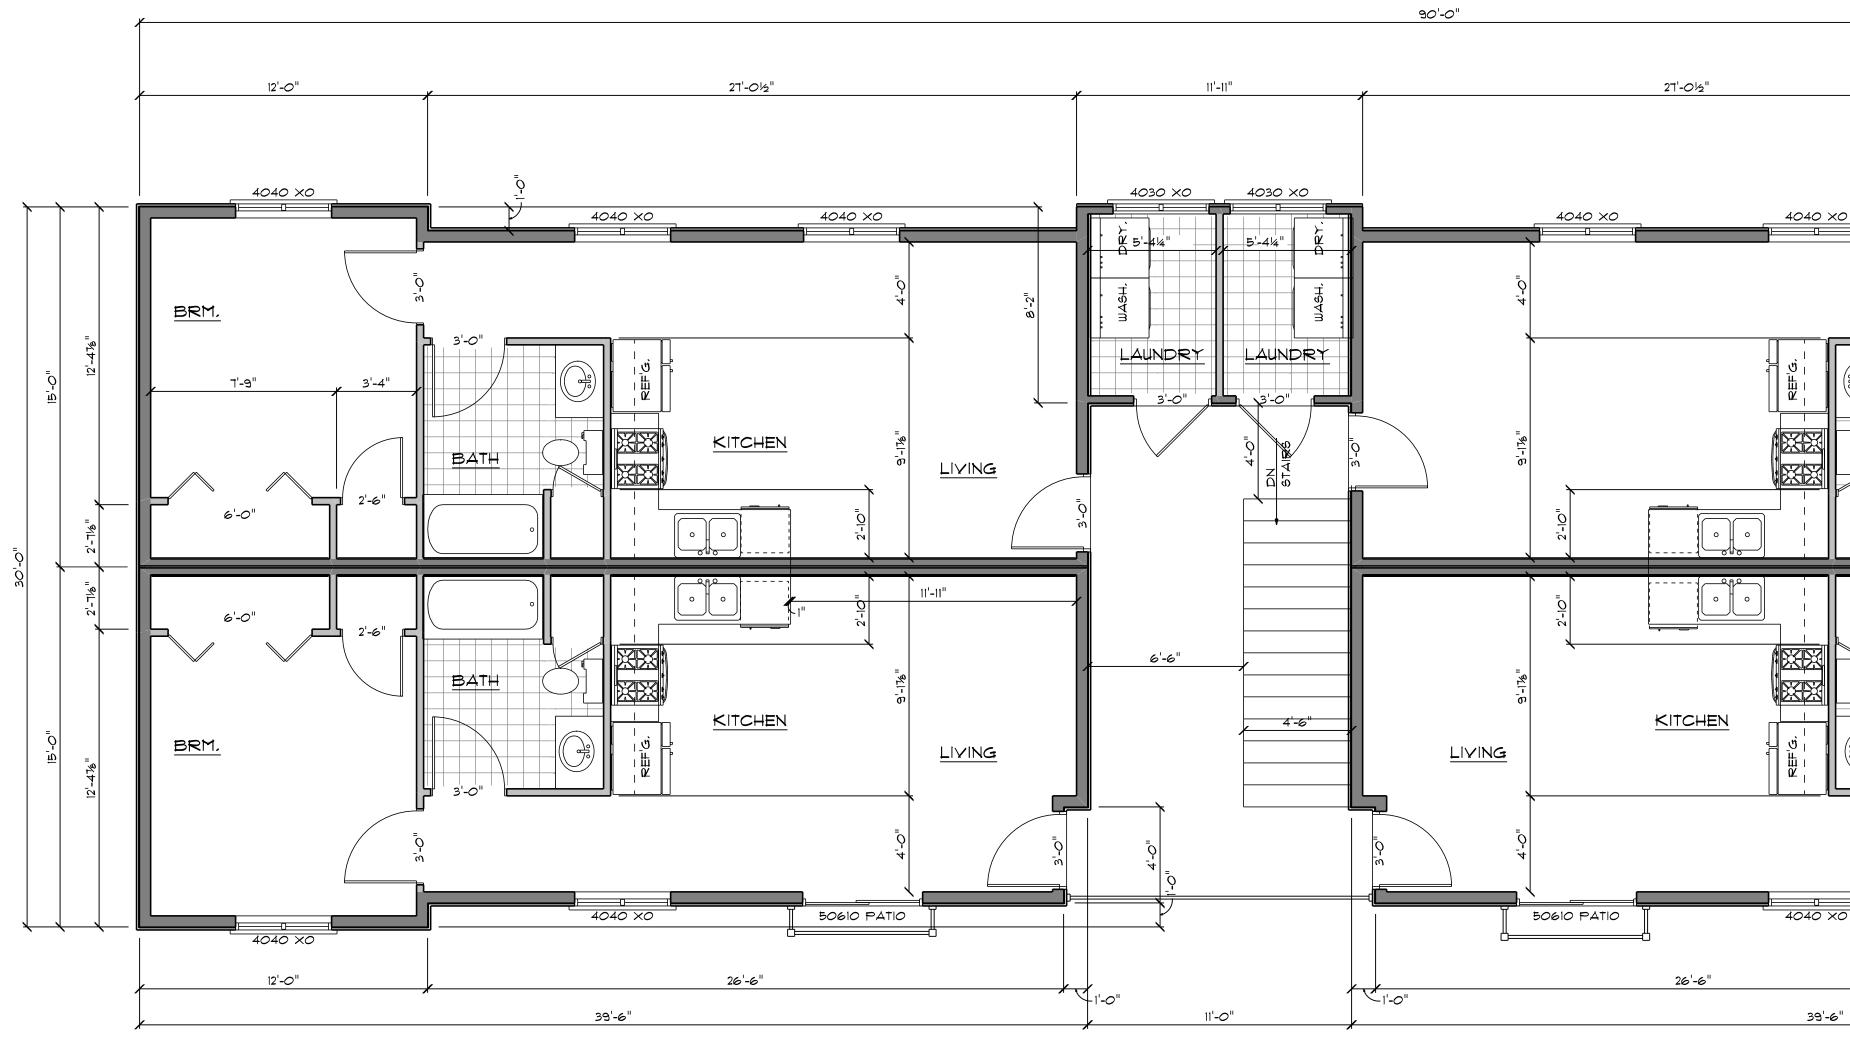

SECOND FLOOR PLAN SCALE: 1/4" = 1'-0"

|  | JOB No.<br>23011<br>DRAFTING: | JOB. A CALIFORNIA LICENSED CONTRACTOR & AN ARCHITECT OR ENGINEER SHOULD BE ACQUIRED FOR<br>THIS PROJECT. |
|--|-------------------------------|----------------------------------------------------------------------------------------------------------|
|  | McKinleyville, CA 95519       |                                                                                                          |
|  | KE VISIONS                    |                                                                                                          |







|                                                                                                     | JOB No.<br>23-039<br>DRAFTING: