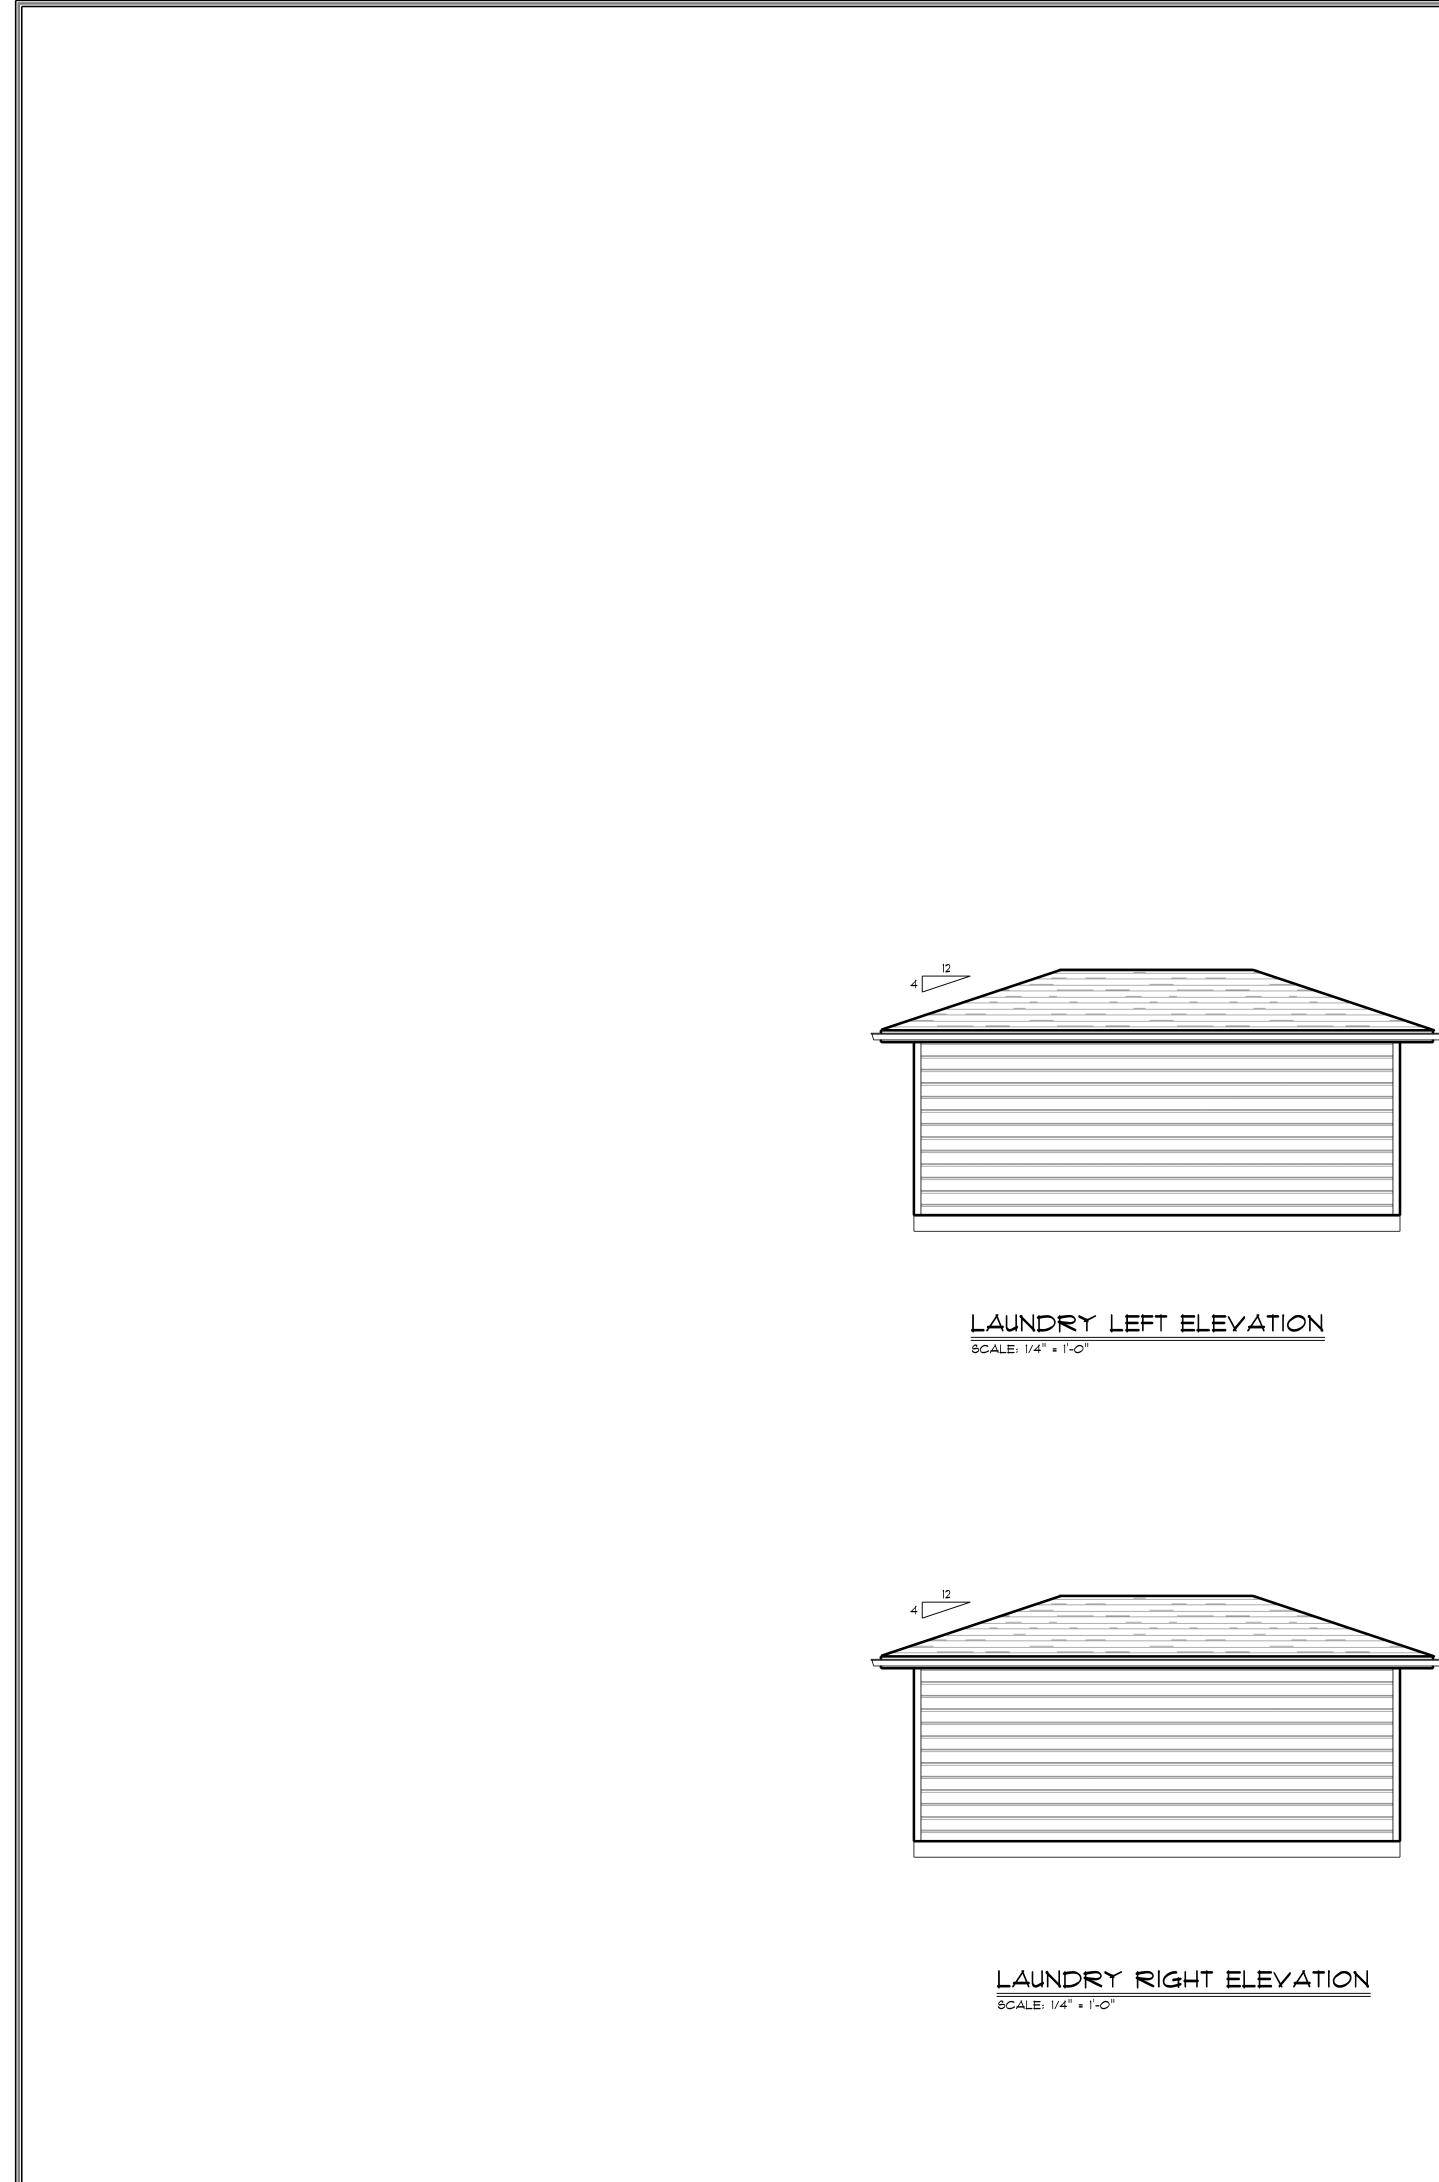

LAUNDRY BACK ELEVATION SCALE: 1/4" = 1'-0"

|                                                                    | ЈОВ No.<br>23-011                                                                                                                                                |
|--------------------------------------------------------------------|------------------------------------------------------------------------------------------------------------------------------------------------------------------|
|                                                                    | DRAFTING:                                                                                                                                                        |
|                                                                    | THE MILL YARD<br>THE MILL YARD<br>(TWEENER WARNESSERVER)<br>Brian Reilly<br>4949 West End Road<br>Arcata, CA 95521<br>(707) 826-9800<br>savagedrafting@gmail.com |
|                                                                    | JOB TITLE:                                                                                                                                                       |
|                                                                    | LAUNDRY RM.                                                                                                                                                      |
|                                                                    | for:<br>Dane Valadao<br>1904 Pickett<br>McKinleyville, CA 95519                                                                                                  |
|                                                                    | PROJECT:                                                                                                                                                         |
|                                                                    | APN: 510-381-021<br>1904 Pickkett Road<br>McKinleyville, CA 95519                                                                                                |
|                                                                    | ENGINEERING:                                                                                                                                                     |
| COMP. SHINGLES                                                     |                                                                                                                                                                  |
|                                                                    |                                                                                                                                                                  |
|                                                                    |                                                                                                                                                                  |
|                                                                    |                                                                                                                                                                  |
|                                                                    |                                                                                                                                                                  |
|                                                                    |                                                                                                                                                                  |
| AUNDRY FRONT ELEVATION                                             |                                                                                                                                                                  |
| CALE: 1/4" = 1'-0"                                                 |                                                                                                                                                                  |
|                                                                    |                                                                                                                                                                  |
|                                                                    | REVISIONS                                                                                                                                                        |
|                                                                    |                                                                                                                                                                  |
|                                                                    |                                                                                                                                                                  |
|                                                                    |                                                                                                                                                                  |
|                                                                    | ALL WORK SHALL BE IN CONFORMANCE                                                                                                                                 |
|                                                                    | WITH THE 2022 EDITIONS OF THE CALIFORNIA<br>BUILDING CODE.<br>CALIFORNIA 2022 RESIDENTIAL CODE,<br>CALIFORNIA 2022 ELECTRICAL CODE,                              |
| DRY. DRY. DRY. DRY. DRY. DRY. ORY. ORY. ORY. ORY. ORY. ORY. ORY. O | CALIFORNIA 2022 MECHANICAL CODE,<br>CALIFORNIA 2022 PLUMBING CODE,<br>CALIFORNIA ENERGY CODE,<br>CALIFORNIA FIRE CODE,<br>CALIFORNIA GREEN BUILDING CODE,        |
|                                                                    | & LOCAL ORDINANCES.<br>THE CALIFORNIA BUILDING STANDARDS<br>CODE IS BASED ON THE 2021-IBC.                                                                       |
| 20'-0"                                                             |                                                                                                                                                                  |
|                                                                    | 1/5/2024                                                                                                                                                         |
| LAUNDRY FLOOR PLAN<br>BCALE: 1/4" = 1'-0"                          | ENGR. JOB No.                                                                                                                                                    |
|                                                                    | DRAWN BY: BAR                                                                                                                                                    |
|                                                                    | SHEET No.                                                                                                                                                        |
|                                                                    | 11                                                                                                                                                               |