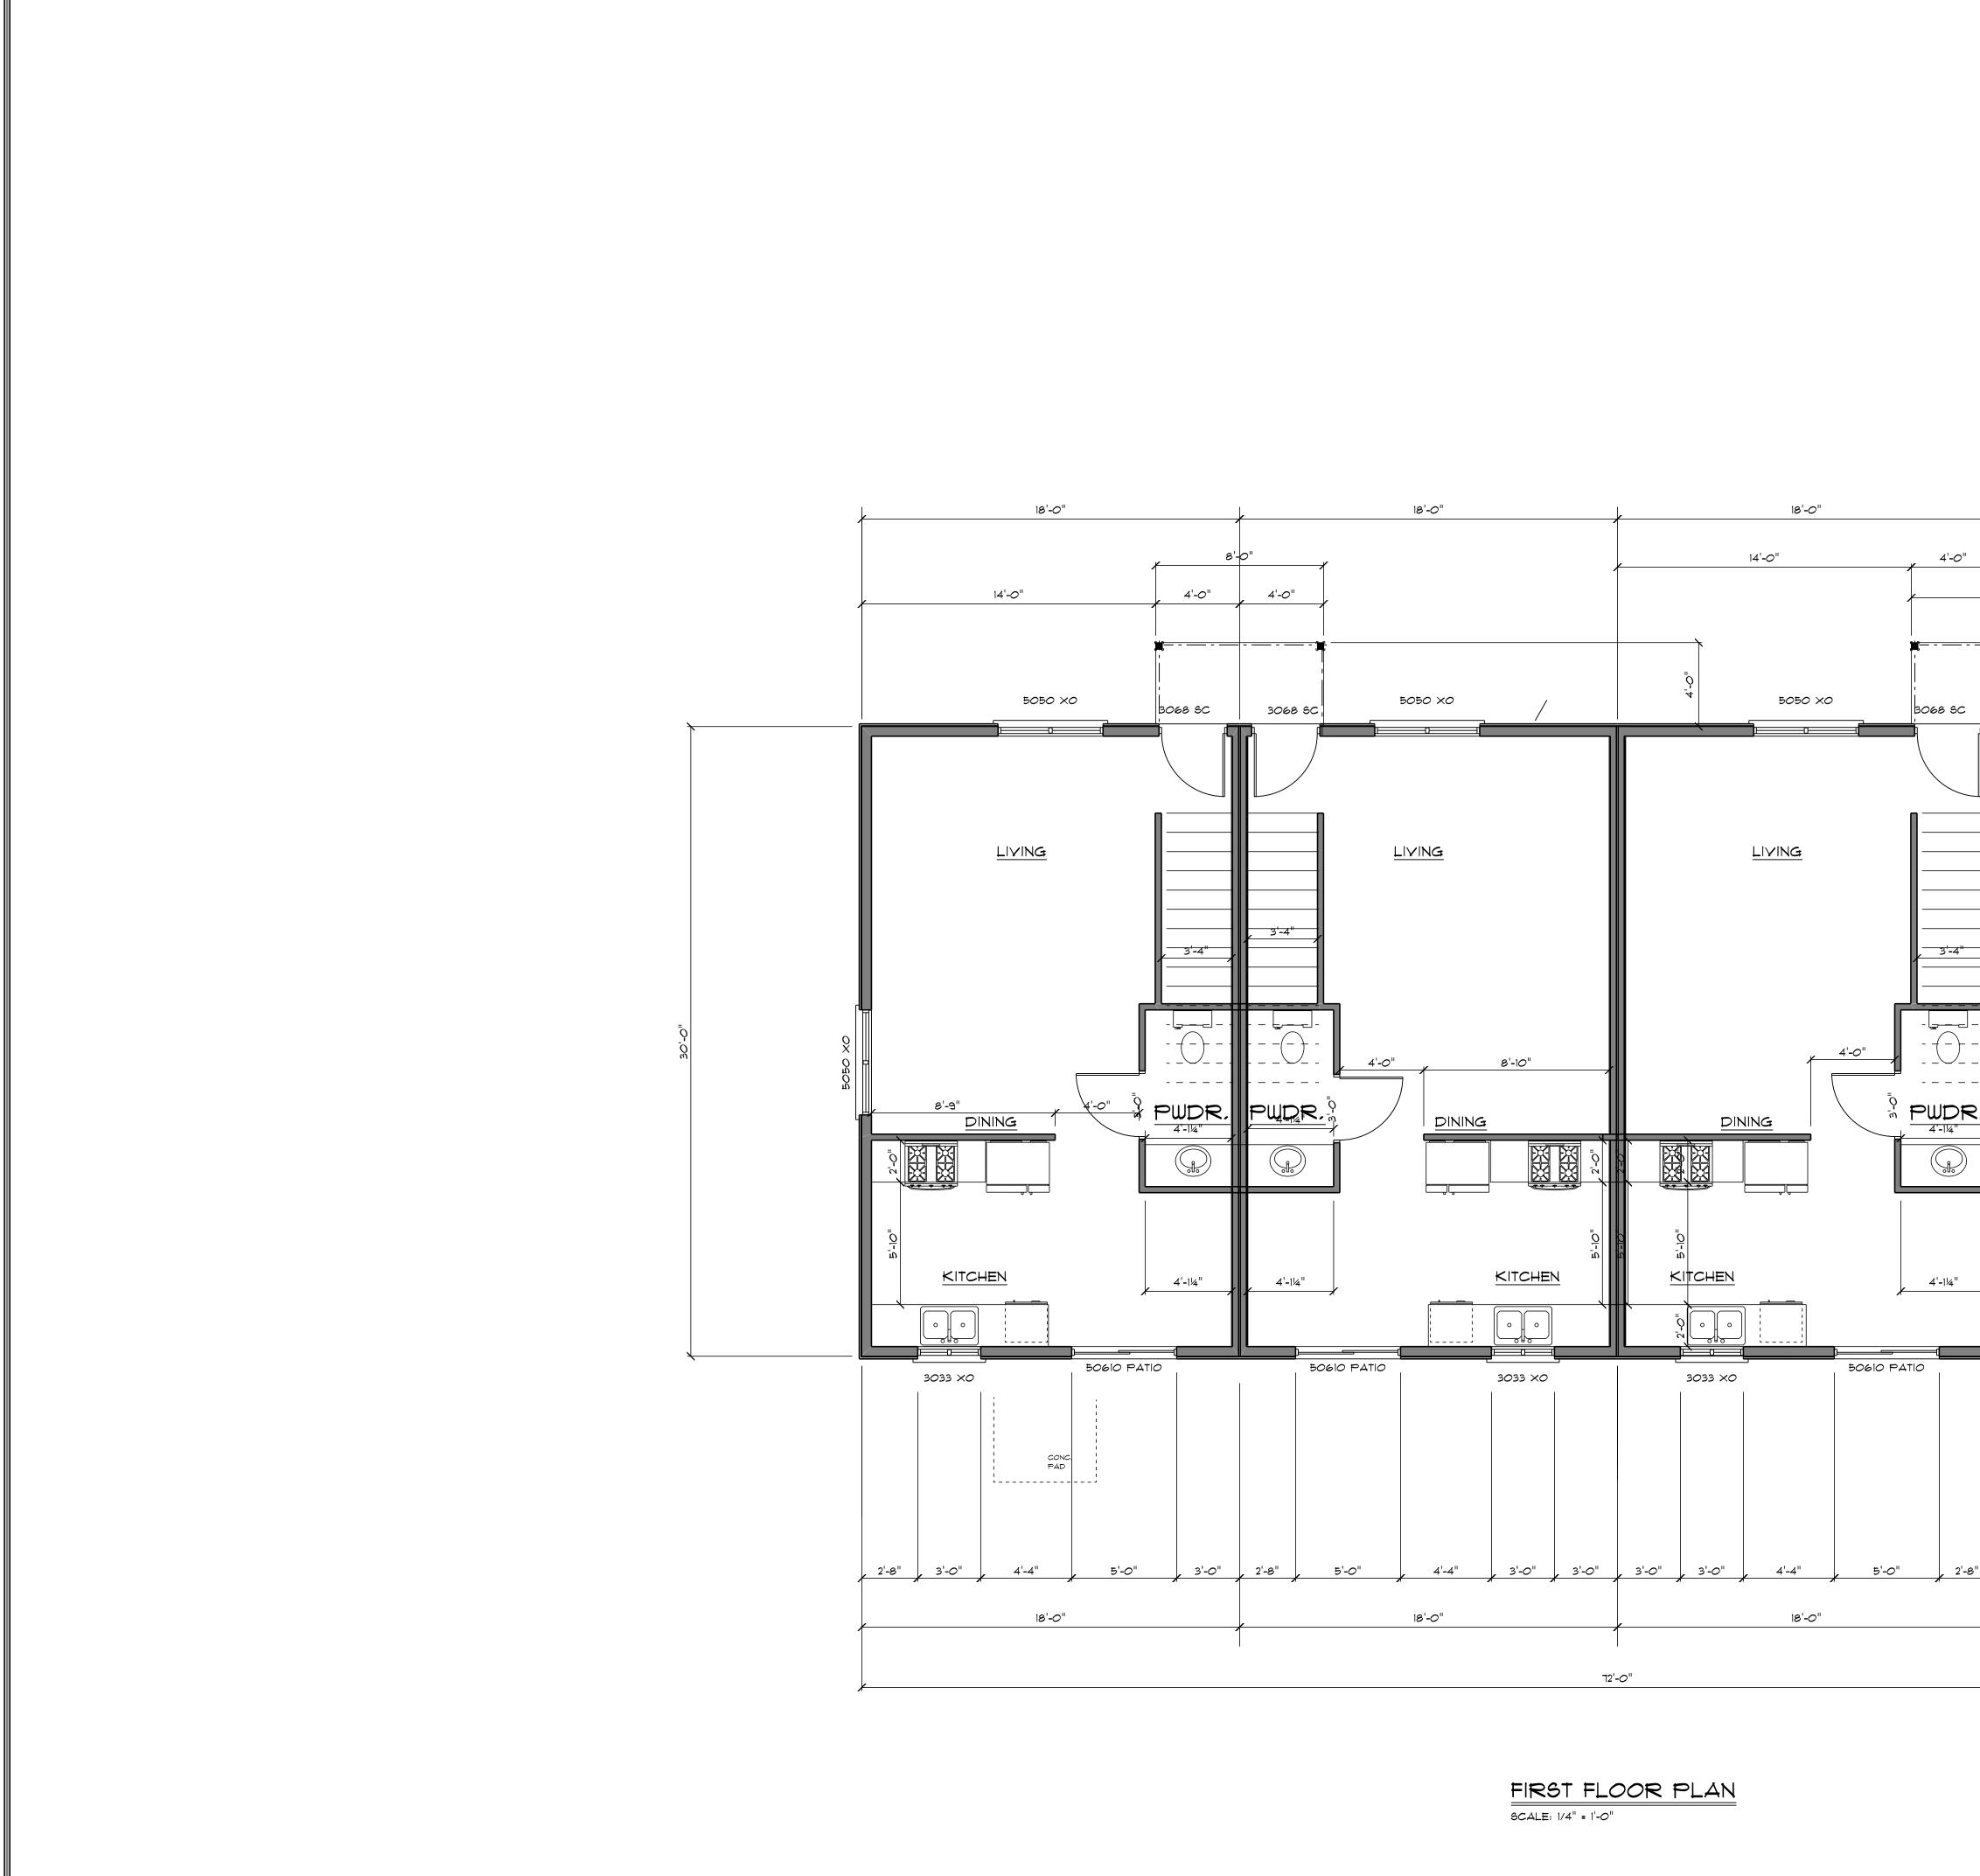

|                                                                                                     | JOB No.<br>23-039<br>DRAFTING:                                                                                                                                                                                      |
|-----------------------------------------------------------------------------------------------------|---------------------------------------------------------------------------------------------------------------------------------------------------------------------------------------------------------------------|
|                                                                                                     | Brian Reilly<br>4949 West End Road<br>Arcata, CA 95521<br>(707) 826-9860<br>savagedrafting@gmail.com<br>JOB TITLE:<br>4-PLEX<br>for                                                                                 |
| 4'-0" 14'-0"<br>8'-0"                                                                               | Dane Valadao PROJECT:                                                                                                                                                                                               |
| 3068 SC                                                                                             | O                                                                                                                                                                                                                   |
| $\frac{\text{Living}}{3^{-4^{+}}}$                                                                  |                                                                                                                                                                                                                     |
| 4'-1 4"<br>KITCHEN<br>506IO PATIO<br>3033 XO<br>100<br>100<br>100<br>100<br>100<br>100<br>100<br>10 | ALL WORK SHALL BE IN CONFORMANCE<br>WITH THE 2022 EDITIONS OF THE CALIFORNIA<br>BUILIONG CODE.<br>CALIFORNIA 2022 ELECTRICAL CODE,<br>CALIFORNIA 2022 MECHANICAL CODE,                                              |
| 3" 3'-0" 5'-0" 4'-4" 3'-0" 2'-8"<br>18'-0"                                                          | CALIFORNIA 2022 PLUMBING CODE,<br>CALIFORNIA ENERGY CODE,<br>CALIFORNIA FIRE CODE,<br>CALIFORNIA GREEN BUILDING CODE,<br>& LOCAL ORDINANCES.<br>THE CALIFORNIA BUILDING STANDARDS<br>CODE IS BASED ON THE 2021-IBC. |
|                                                                                                     | DRAWN BY: BAR<br>SHEET No.<br>9                                                                                                                                                                                     |