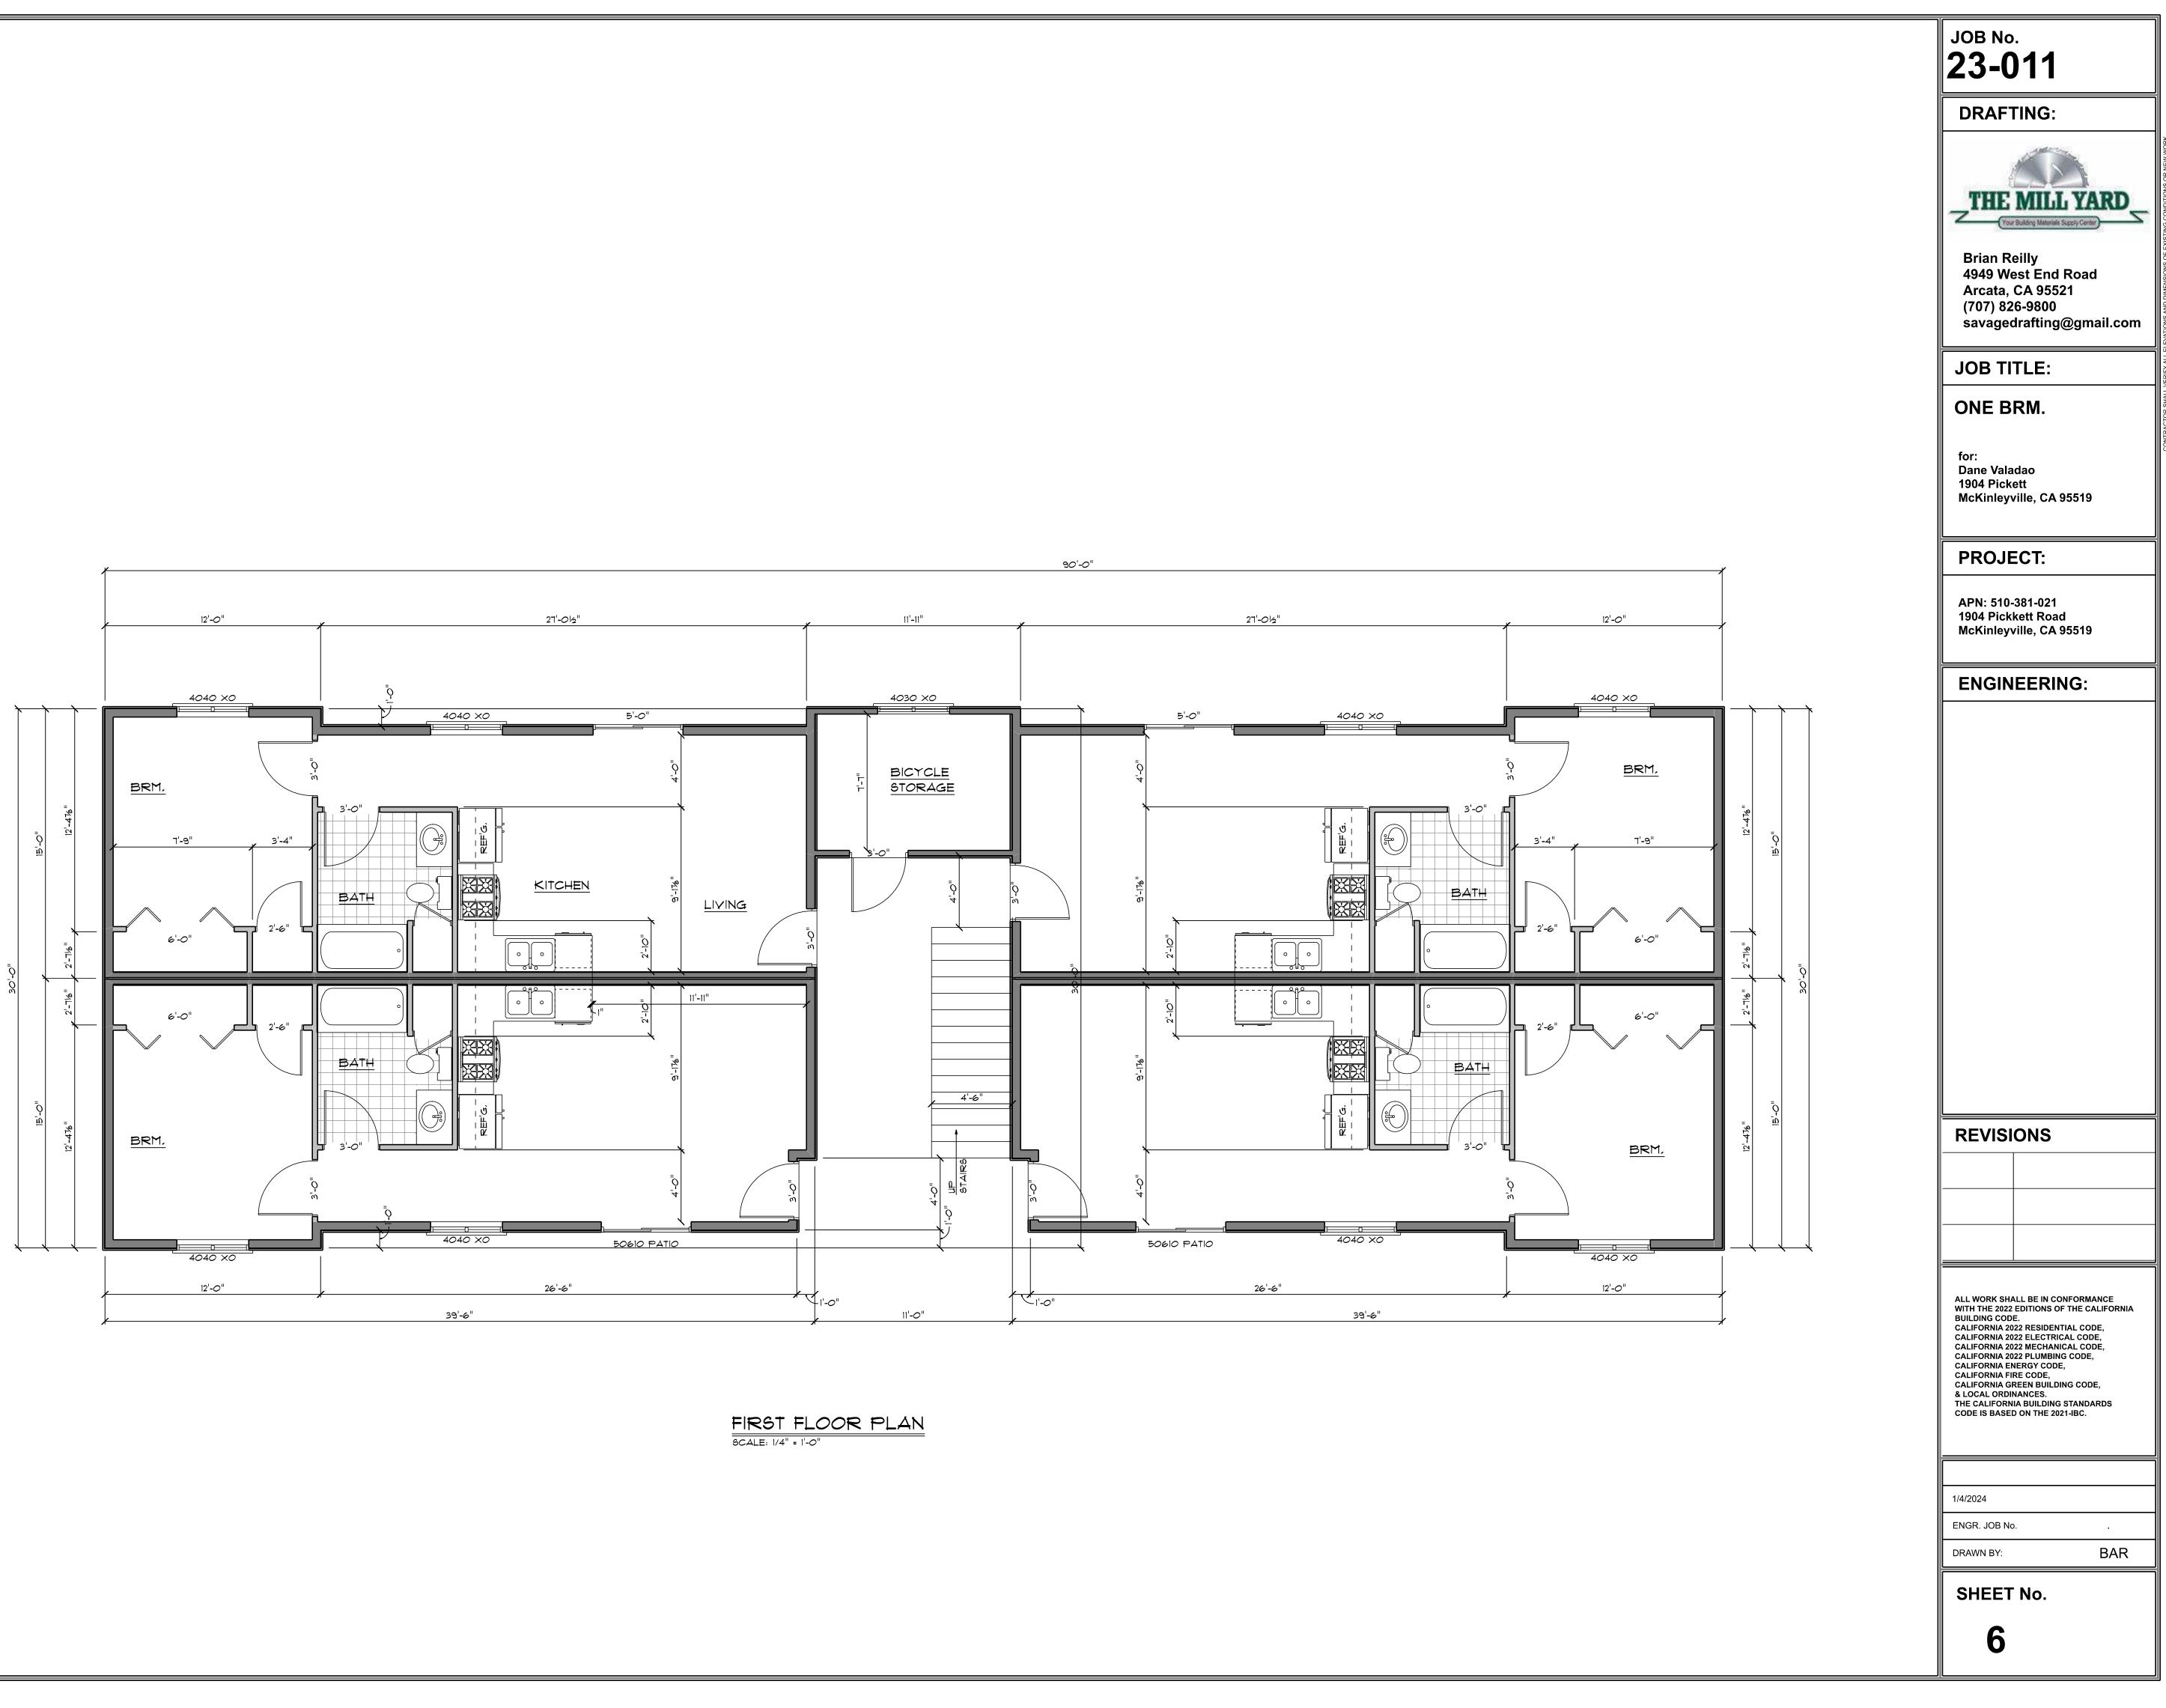

SECOND FLOOR PLAN SCALE: 1/4" = 1'-0"

|  | JOB No.<br>23011<br>DRAFTING: | JOB. A CALIFORNIA LICENSED CONTRACTOR & AN ARCHITECT OR ENGINEER SHOULD BE ACQUIRED FOR<br>THIS PROJECT. |
|--|-------------------------------|----------------------------------------------------------------------------------------------------------|
|  | McKinleyville, CA 95519       |                                                                                                          |
|  | KE VISIONS                    |                                                                                                          |







|                                                                                                     | JOB No.<br>23-039<br>DRAFTING: