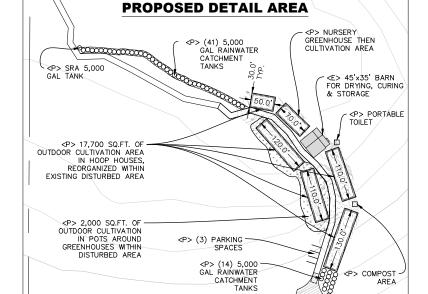

# APN: 223-074-008 (±81.01 ACRES) <E> 17,000 GALLONS OF WATER STORAGE IN (4) 3,000-GALLON TANKS AND <F> PROPERTY 1) 5 000-GALLON TANK ENTRANCE GATE (40.0811, -123.7680) APN: 223-061-048 APN: 223-061-050 <E> 7,000 SF OF PRE-2016 OUTDOOR CULTIVATION TO <E> WELL (NOT PROPOSED FOR CANNABIS USE) (40.0804, -124.7671) RAIN CATCHMENT APN: 223-061-041 TANKS <E> 2,500 SF OF PRE-2016 (±78.94 ACRES) MIXED-LIGHT CULTIVATION TO REMAIN AS OUTDOOR CULTIVATION <P> 19,700 SF CULTIVATION AREA (17,700 SF IN HOOP HOUSES; 2,000 SE IN OUTDOOR CUI TIVATION) APN: 003-081-057 APN: 223-057-012

# **PROJECT INFORMATION:**

APPLICANT:
PANTHER CANYON INVESTMENTS, LLC 401 CENTER STREET #35

O 3 to 1

工也

**Z**35

2

Z >

PROJ. MGR.: LN DRAWN BY: LM 01/16/24 AS SHOWN SHEET

PANTHER CANYON INVESTMENTS, LLC IS PROPOSING TO PERMIT EXISTING COMMERCIAL CANNABIS ACTIVITIES IN ACCORDANCE WITH COMMERCIAL MEDICAL MARIJUANA LAND USE ORDINANCE (CMMLUO). THE EXISTING
OPERATION INCLUDES APPROXIMATELY 29,200 THE PROJECT PROPOSAL INCLUDES THE PERMITTING OF FACILITIES APPURTENANT TO HOUSES, FACILITIES FOR DRYING AND CURING OF CANNABIS, AND WATER DIVERSION AND