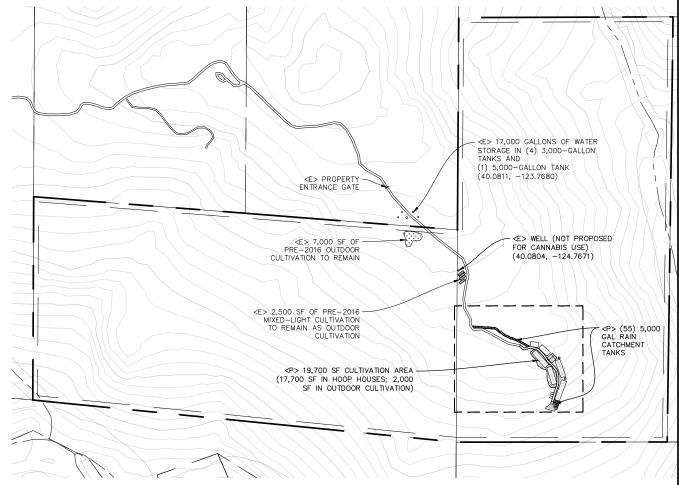

# APN: 223-074-008 (±81.01 ACRES) <E> 17,000 GALLONS OF WATER STORAGE IN (4) 3,000-GALLON TANKS AND <F> PROPERTY 1) 5 000-GALLON TANK ENTRANCE GATE (40.0811, -123.7680) APN: 223-061-048 APN: 223-061-050 <E> 7,000 SF OF PRE-2016 OUTDOOR CULTIVATION TO <E> WELL (NOT PROPOSED FOR CANNABIS USE) (40.0804, -124.7671) RAIN CATCHMENT APN: 223-061-041 TANKS <E> 2,500 SF OF PRE-2016 (±78.94 ACRES) MIXED-LIGHT CULTIVATION TO REMAIN AS OUTDOOR CULTIVATION <P> 19,700 SF CULTIVATION AREA (17,700 SF IN HOOP HOUSES; 2,000 SE IN OUTDOOR CUI TIVATION) APN: 003-081-057 APN: 223-057-012

= PRIVATE = PRIVATE

223-061-041 PROPERTY SIZE =  $\pm 78.94$  ACRES 223-074-008 PROPERTY SIZE = ±81.01 ACRES

= TPZ; AE-B-5-1609

GENERAL PLAN DESIGNATION = AG

- NO ONSITE STREAM CROSSINGS
- NO SEPTIC SYSTEM
- NO EASEMENTS OR UTILITY LINES

# **GENERAL NOTES:**

- DRAWING SCALE AS NOTED. WRITTEN DIMENSIONS SHALL TAKE PRECEDENCE OVER SCALED DIMENSIONS.
- THIS IS NOT A BOUNDARY SURVEY BOUNDARY INFORMATION DEPICTED HAS BEEN OBTAINED FROM HUMBOLDT COUNTY 2015 GIS DATA. NORTHPOINT CONSULTING GROUP, INC. HAS NOT VERIFIED THIS PROPERTY BOUNDARY.
- THERE ARE NO NEARBY SCHOOLS, SCHOOL BUS STOPS, PLACES OF WORSHIP, PUBLIC PARKS OR TRIBAL RESOURCES WITHIN 600 FEET OF THE PROPOSED CULTIVATION
- THERE ARE NO RESIDENCES ON ADJOINING PARCELS WITHIN 300 FEET OF THE PROPOSED CULTIVATION AREAS.
- ANY EXISTING DEVELOPMENT CONSTRUCTED WITHOUT THE BENEFIT OF COUNTY REVIEW WILL BE SUBJECT TO THE HUMBOLDT COUNTY BUILDING DEPARTMENT UPON APPROVAL OF THE CONDITIONAL USE

# **PLOT PLAN** 22x34 SHEET: 1"=250' 11x17 SHEET: 1"=500'