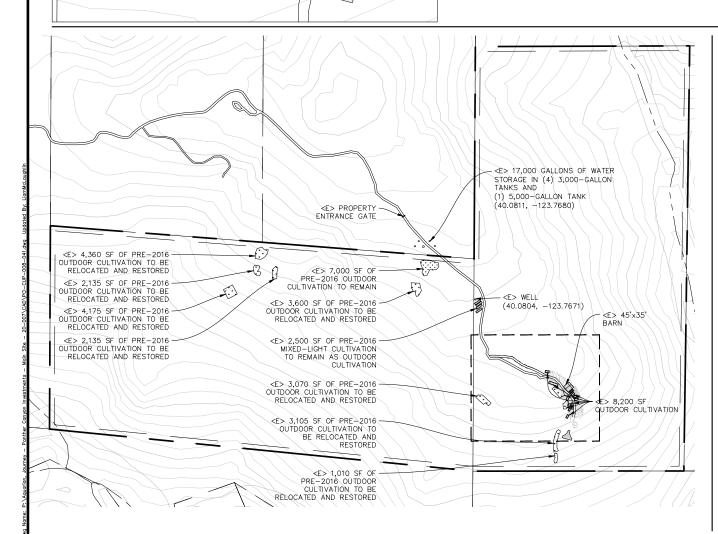

# APN: 223-074-008 (±81.01 ACRES) <E> 17,000 GALLONS OF WATER STORAGE IN (4) 3,000-GALLON TANKS AND <F> PROPERTY 1) 5 000-GALLON TANK ENTRANCE GATE (40.0811, -123.7680) APN: 223-061-048 APN: 223-061-050 <E> 7,000 SF OF PRE-2016 OUTDOOR CULTIVATION TO <E> WELL (NOT PROPOSED FOR CANNABIS USE) (40.0804, -124.7671) RAIN CATCHMENT APN: 223-061-041 TANKS <E> 2,500 SF OF PRE-2016 (±78.94 ACRES) MIXED-LIGHT CULTIVATION TO REMAIN AS OUTDOOR CULTIVATION <P> 19,700 SF CULTIVATION AREA (17,700 SF IN HOOP HOUSES; 2,000 SE IN OUTDOOR CUI TIVATION) APN: 003-081-057 APN: 223-057-012

# PRE-EXISTING DETAIL AREA E> 8,200 SF OF PRE-2016 CULTIVATION (10 BE REORGANIZED) (4,275 SQ. FT. OF MIXED-LIGHT CULTIVATION IN HOOP HOUSES; 3,925 SQ. FT. OF OUTDOOR CULTIVATION IN POTS) EE> 3,070 SF OF PRE-2016 OUTDOOR CULTIVATION TO BE RELOCATED AND RESTORED

# PRE-EXISTING SITE PLAN

OUTDOOR CULTIVATION: 23,858 SQ.FT MIXED-LIGHT: 6,276 SQ.FT. TOTAL CULTIVATION: 29,858 SQ.FT.

# PROPOSED SITE PLAN

OUTDOOR CULTIVATION: 29,200 SQ.FT.
MIXED-LIGHT: 0 SQ.FT.
TOTAL CULTIVATION: 29,200 SQ.FT.

NORTHPOINT
CONSULTING GROUP, INC.

<P> SRA

BENBOW, CA 95542 / APN: 223-061-041 & 223-074-008 EXISTING & PROPOSED SITE PLAN