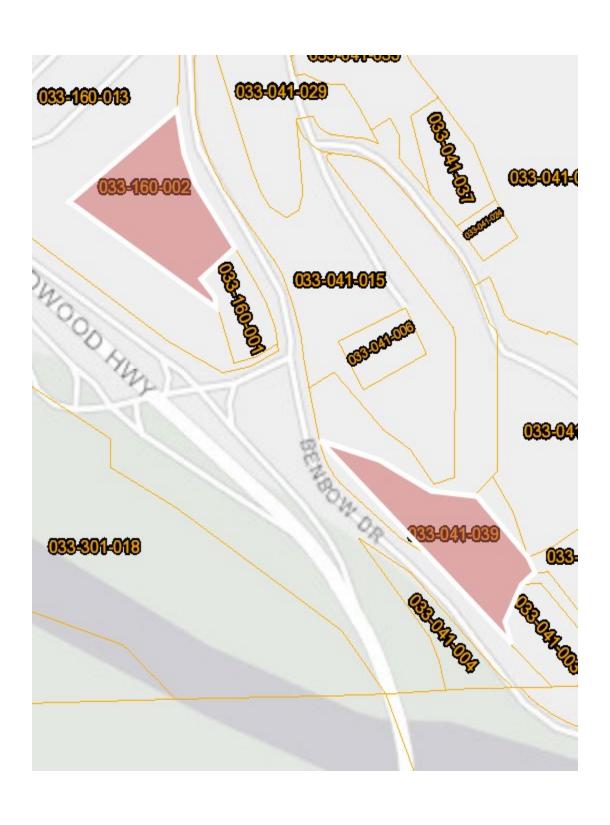

## **ATTACHMENT 2**

Ordinance No. \_\_\_\_ Amending Section 311-7 of the Humboldt County Code by Rezoning Property in the Benbow Area.

Exhibit A: Map

**Exhibit B:** Legal Description

## BOARD OF SUPERVISORS, COUNTY OF HUMBOLDT, STATE OF CALIFORNIA

Certified copy of portion of proceedings, Meeting on August \_\_\_\_\_\_, 2023

|          |                                              | ORDINANCE N                                                                        | O                                                                                                                                                                                                                        |
|----------|----------------------------------------------|------------------------------------------------------------------------------------|--------------------------------------------------------------------------------------------------------------------------------------------------------------------------------------------------------------------------|
|          |                                              | Y REZONING PROPER                                                                  | THE HUMBOLDT COUNTY CODE TY IN THE BENBOW AREA senbow Properties, Inc.)]                                                                                                                                                 |
|          | The Board                                    | of Supervisors of the Co                                                           | ounty of Humboldt ordains as follows:                                                                                                                                                                                    |
| De<br>Co | reby amende<br>esign Control<br>ontrol Combi | d by rezoning lands in the<br>Combining Designation (<br>ning Designation (C-2-D). | . Section 311-7 of the Humboldt County Code is Benbow area from Neighborhood Commercial, C-1-D) to Community Commercial, Design The area described is also shown on the enbow area and on the map attached as Exhibit A. |
| da       |                                              | 2. EFFECTIVE DATE. Tate of its passage.                                            | This ordinance shall become effective thirty (30)                                                                                                                                                                        |
| the      | PASSED, A<br>e following v                   |                                                                                    | TED this day of August, 2023 on                                                                                                                                                                                          |
|          | AYES:                                        | Supervisors:                                                                       |                                                                                                                                                                                                                          |
|          | NOES:                                        | Supervisors:                                                                       |                                                                                                                                                                                                                          |
|          | ABSENT:                                      | Supervisors:                                                                       |                                                                                                                                                                                                                          |
|          |                                              |                                                                                    | Chairperson of the Board of Supervisors of the County of Humboldt, State of California                                                                                                                                   |
| (SEAL)   |                                              |                                                                                    |                                                                                                                                                                                                                          |
|          | Iayes<br>f the Board of                      | f Supervisors of the<br>, State of California                                      |                                                                                                                                                                                                                          |
|          |                                              | Deputy                                                                             |                                                                                                                                                                                                                          |