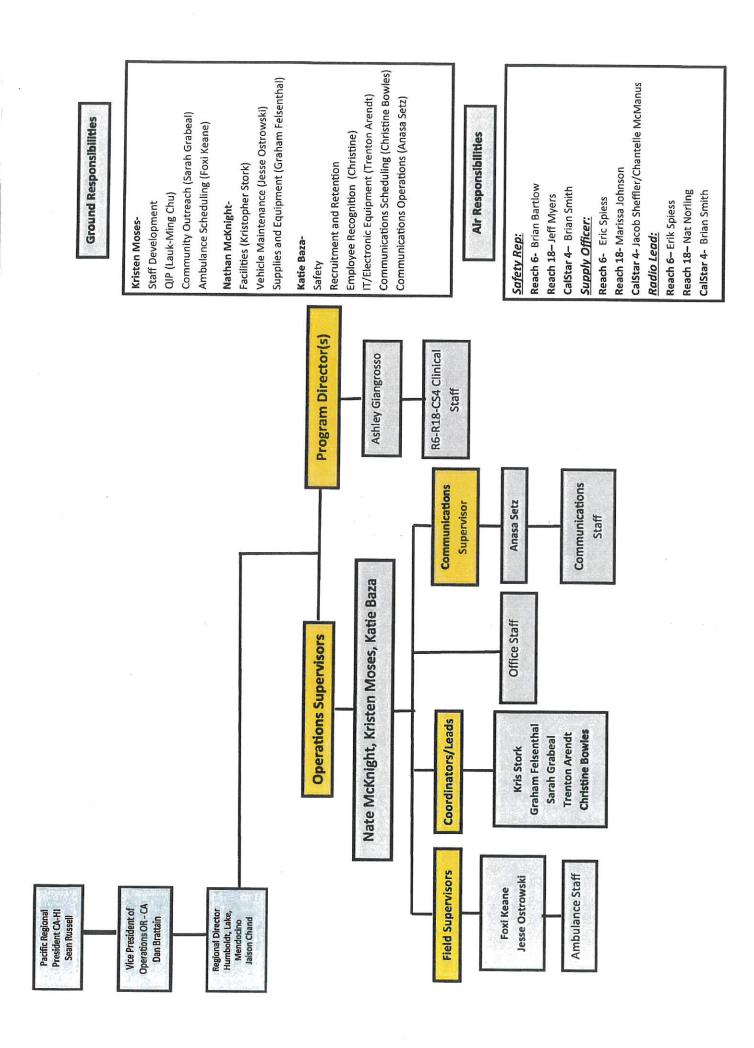

### County of Humboldt Eureka, California

Attach a copy, or provide a description, of Applicant's policy or program for

| Attach a list, or provide a description of, Applicant's radio communication equipment.                                                                                                                                                                                                                                                                                                                                                                                        |
|-------------------------------------------------------------------------------------------------------------------------------------------------------------------------------------------------------------------------------------------------------------------------------------------------------------------------------------------------------------------------------------------------------------------------------------------------------------------------------|
| Attach evidence of currently valid California Highway Patrol inspection report for each ground ambulance vehicle listed in the application.                                                                                                                                                                                                                                                                                                                                   |
| Applicant certifies that it has reviewed and meets the requirements set forth in Humboldt County Code, Title V, Division 5, Sections 551-5 (Standards for Ambulance Service Permit) and 551-9 (Standards for Ambulance Equipment and Operations).                                                                                                                                                                                                                             |
| <ul> <li>Attach copies, or provide descriptions of the following:</li> <li>Applicant's quality management practices and policy;</li> <li>Staffing and hiring policies;</li> <li>Organizational chart of management staff;</li> <li>Resume of the training, orientation program, and experience of the Applicant in the transportation and care of patients; and</li> <li>Knowledge of and/or involvement in the Humboldt County Emergency Medical Services system.</li> </ul> |
| ☑ Attach legible copies of current California Driver's License for each employee listed above.                                                                                                                                                                                                                                                                                                                                                                                |
| $oxed{oxed}$ Provide copies of EMT certification and/or Paramedic licensure cards.                                                                                                                                                                                                                                                                                                                                                                                            |
| Applicant certifies that the individuals listed above are qualified, duly licensed and/or certified drivers, attendants, and attendant-drivers, and said individuals are currently compliant with any and all applicable training, licensing, and permitting requirements set forth by local, state, and federal law and regulations.                                                                                                                                         |