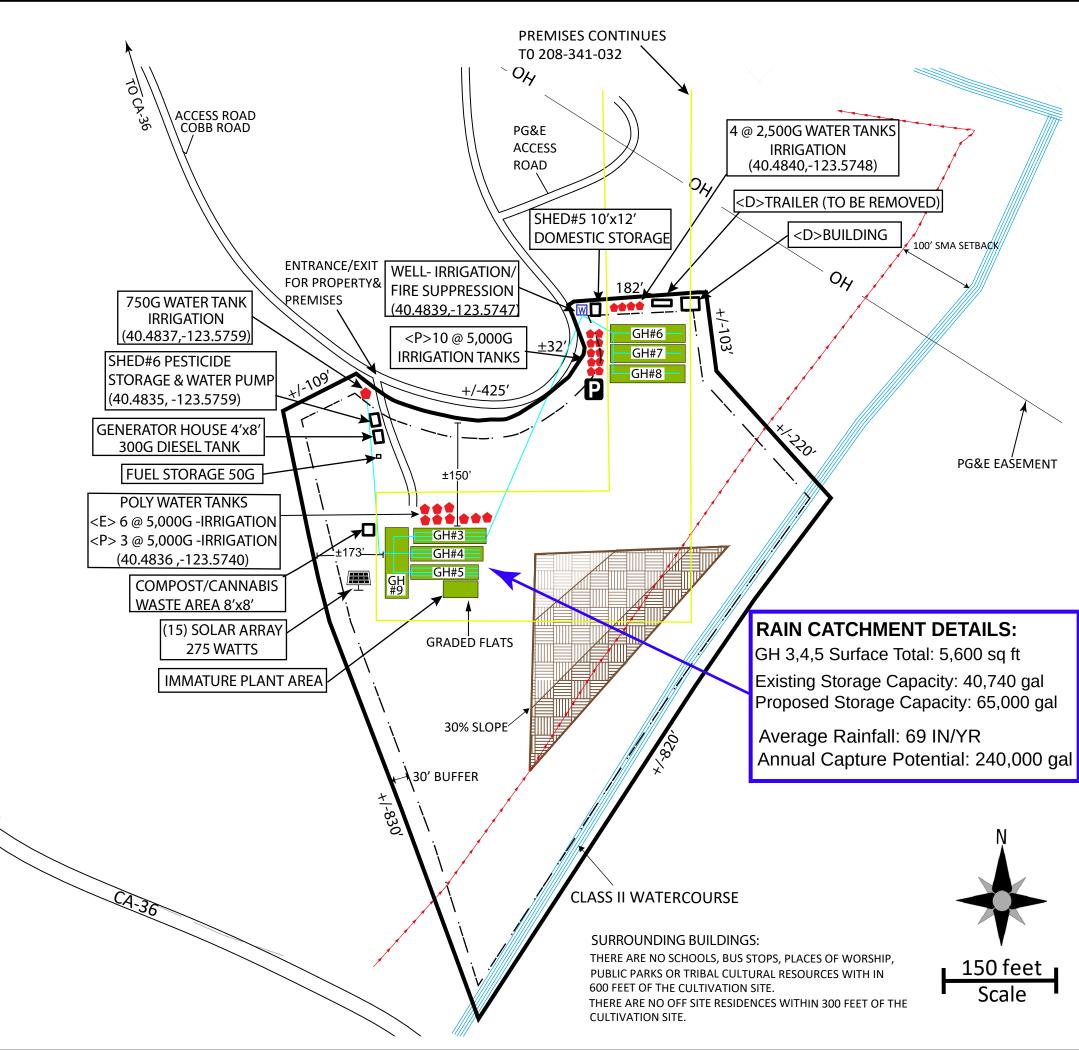

# **BARRETT FARMS**

APN: 208-341-034 PLN-11547

# **EXISTING CULTIVATION AREA**

GH #3=2,000 FT2- 20x100 ft MIXED LIGHT

GH #4=2,000 FT<sup>2</sup> - 20x100 ft

GH #5=1,600 FT<sup>2</sup> - 20x80 ft

GH #6=2,000 FT<sup>2</sup> - 20x100 ft

GH #7=2,000 FT<sup>2</sup> - 20x100 ft

GH #8=2,000 FT<sup>2</sup> - 20x100 ft

GH #9=3,000 FT<sup>2</sup> - 30x100 ft (Not in use)

TOTAL CULTIVATION AREA 11,600 FT<sup>2</sup>

PROPOGATION AREA = 1,000 FT<sup>2</sup> - 20' x 100'

## **CULTIVATION DOMESTIC AND USE**

|         | <u>USE</u>        | <u>YEAR</u> | <u>SIZE</u> |
|---------|-------------------|-------------|-------------|
| SHED #5 | DOMESTIC STORAGE  | 2017        | 10'x12'     |
| SHED #6 | PESTICIDE STORAGE | 2017        | 10'x12'     |

## **DECOMMISSIONED BUILDINGS TO BE REMOVED**

SIZE <D>TRAILER 8x25' 10'x20' <D>BUILDING

### WATER STORAGE

| TYPE | NUMBER | <u>YEAR</u> | <u>SIZE</u>   |
|------|--------|-------------|---------------|
| HDPE | 6      | 2016        | 5,000 GALLONS |
| HDPE | 4      | 2016        | 2,500 GALLONS |
| HDPF | 1      | 2016        | 750 GALLONS   |

TOTAL AMOUNT OF WATER STORAGE = 40,750 GALLONS <P>13 @ 5,000 GAL WATER TANKS

### **WATER SOURCE**

## **POWER SOURCE**

**SOLAR** WELL & SOLAR PUMP-

**BACKUP GENERATOR** (40.4839,-123.5747)