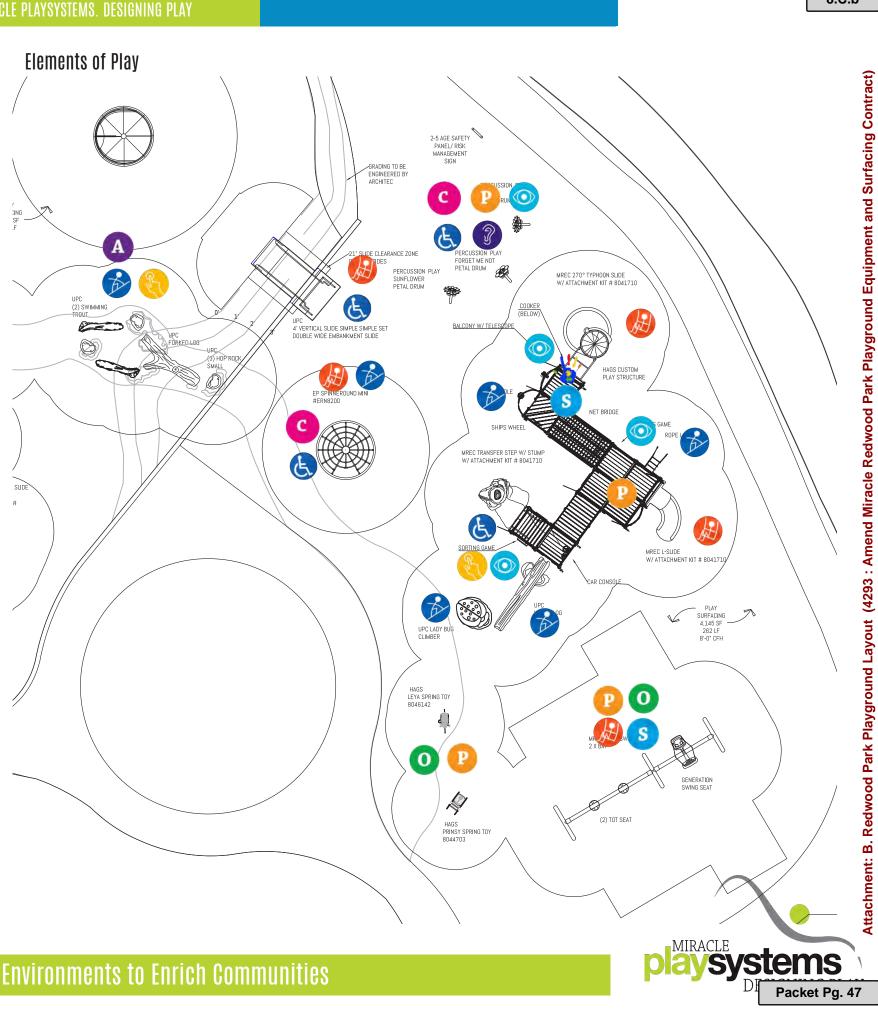

- A. Approve the Minutes of the City Council Meeting of October 18, 2023.
- B. Bi-Weekly Report on Disbursements.
- C. Amend the Contract with Miracle Recreation—PlayPower, Inc. for Redwood Park Playground Equipment and Surfacing Purchase and Installation in the Amount of \$27,953.21, Including Tax, and Authorize the City Manager to Execute All Applicable Documents.