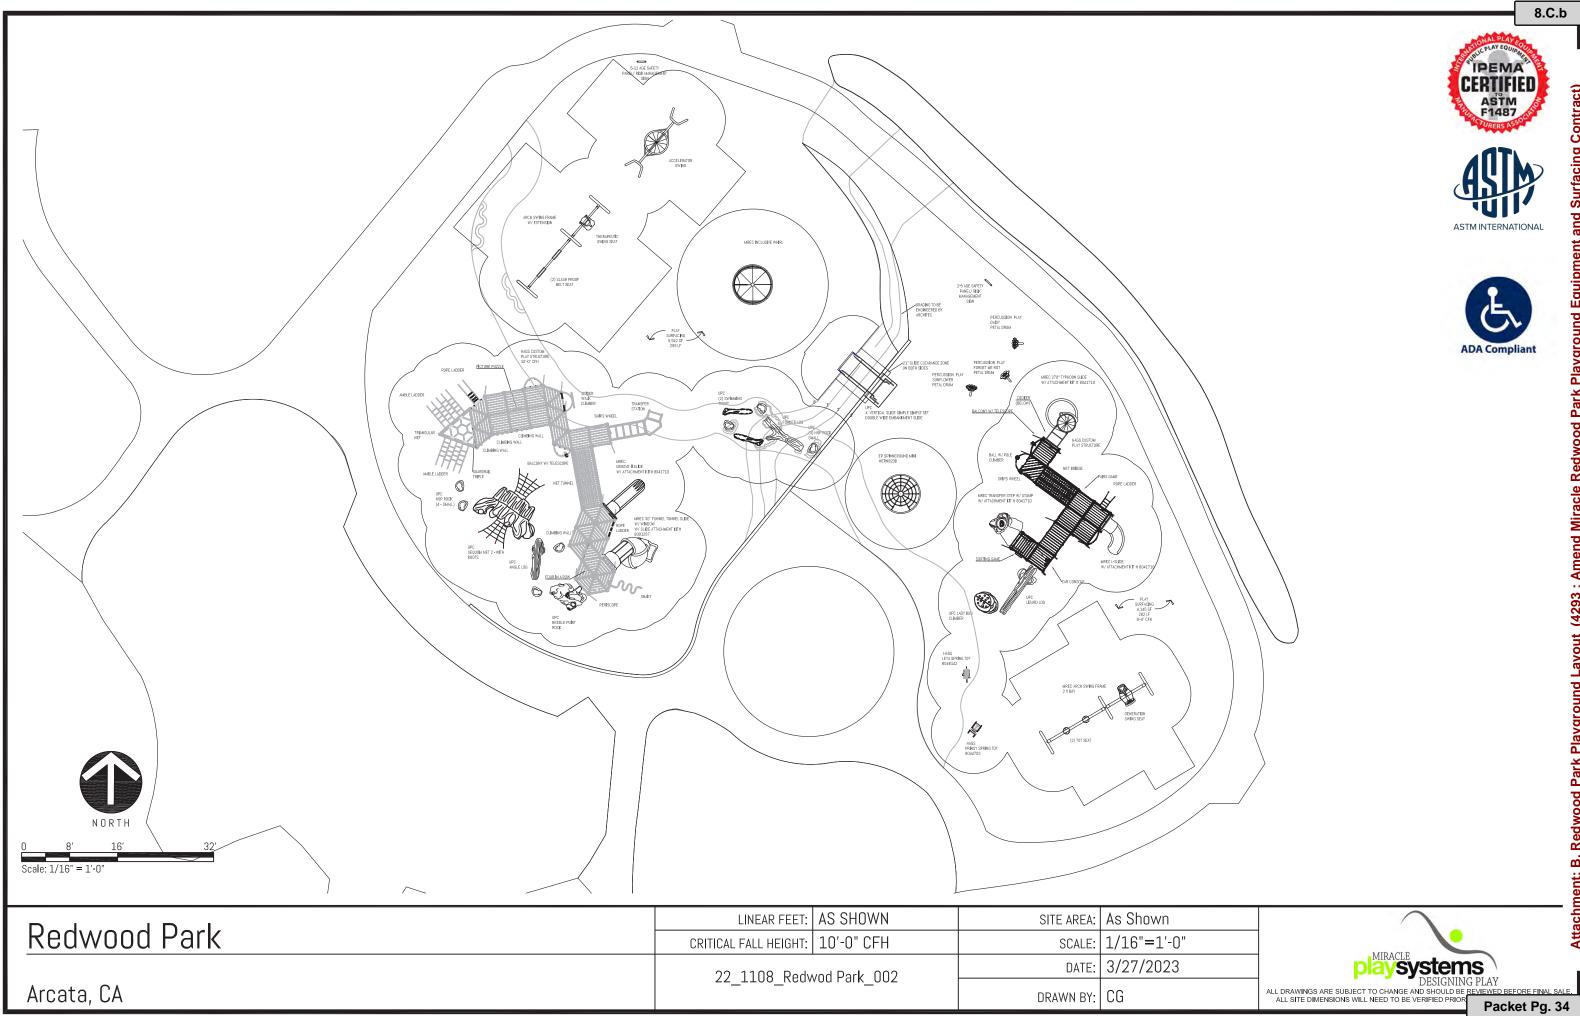

- A. Approve the Minutes of the City Council Meeting of October 18, 2023.
- B. Bi-Weekly Report on Disbursements.
- C. Amend the Contract with Miracle Recreation—PlayPower, Inc. for Redwood Park Playground Equipment and Surfacing Purchase and Installation in the Amount of \$27,953.21, Including Tax, and Authorize the City Manager to Execute All Applicable Documents.