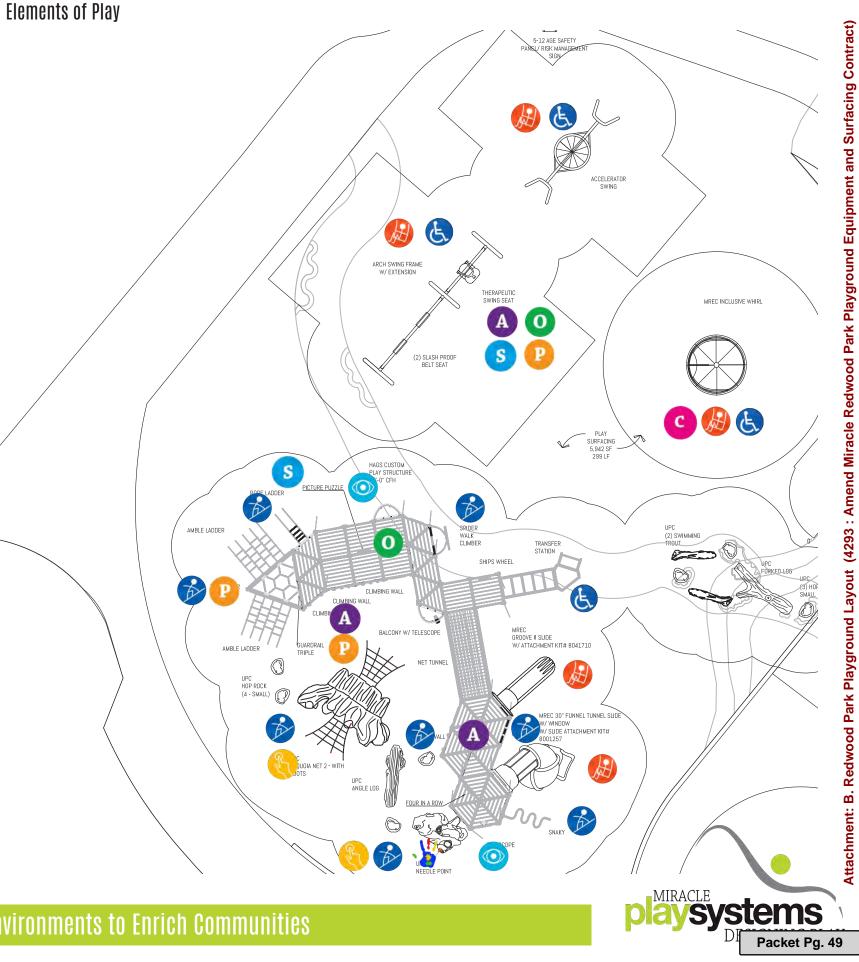

- A. Approve the Minutes of the City Council Meeting of October 18, 2023.
- B. Bi-Weekly Report on Disbursements.
- C. Amend the Contract with Miracle Recreation—PlayPower, Inc. for Redwood Park Playground Equipment and Surfacing Purchase and Installation in the Amount of \$27,953.21, Including Tax, and Authorize the City Manager to Execute All Applicable Documents.