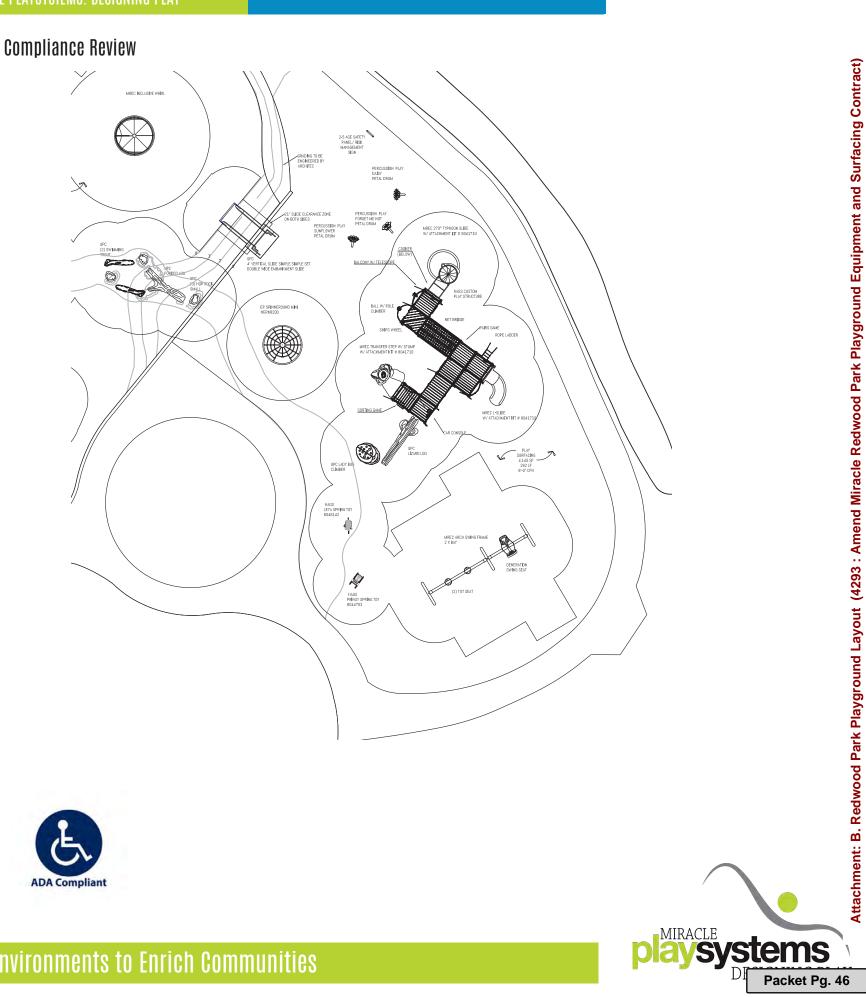

- A. Approve the Minutes of the City Council Meeting of October 18, 2023.
- B. Bi-Weekly Report on Disbursements.
- C. Amend the Contract with Miracle Recreation—PlayPower, Inc. for Redwood Park Playground Equipment and Surfacing Purchase and Installation in the Amount of \$27,953.21, Including Tax, and Authorize the City Manager to Execute All Applicable Documents.