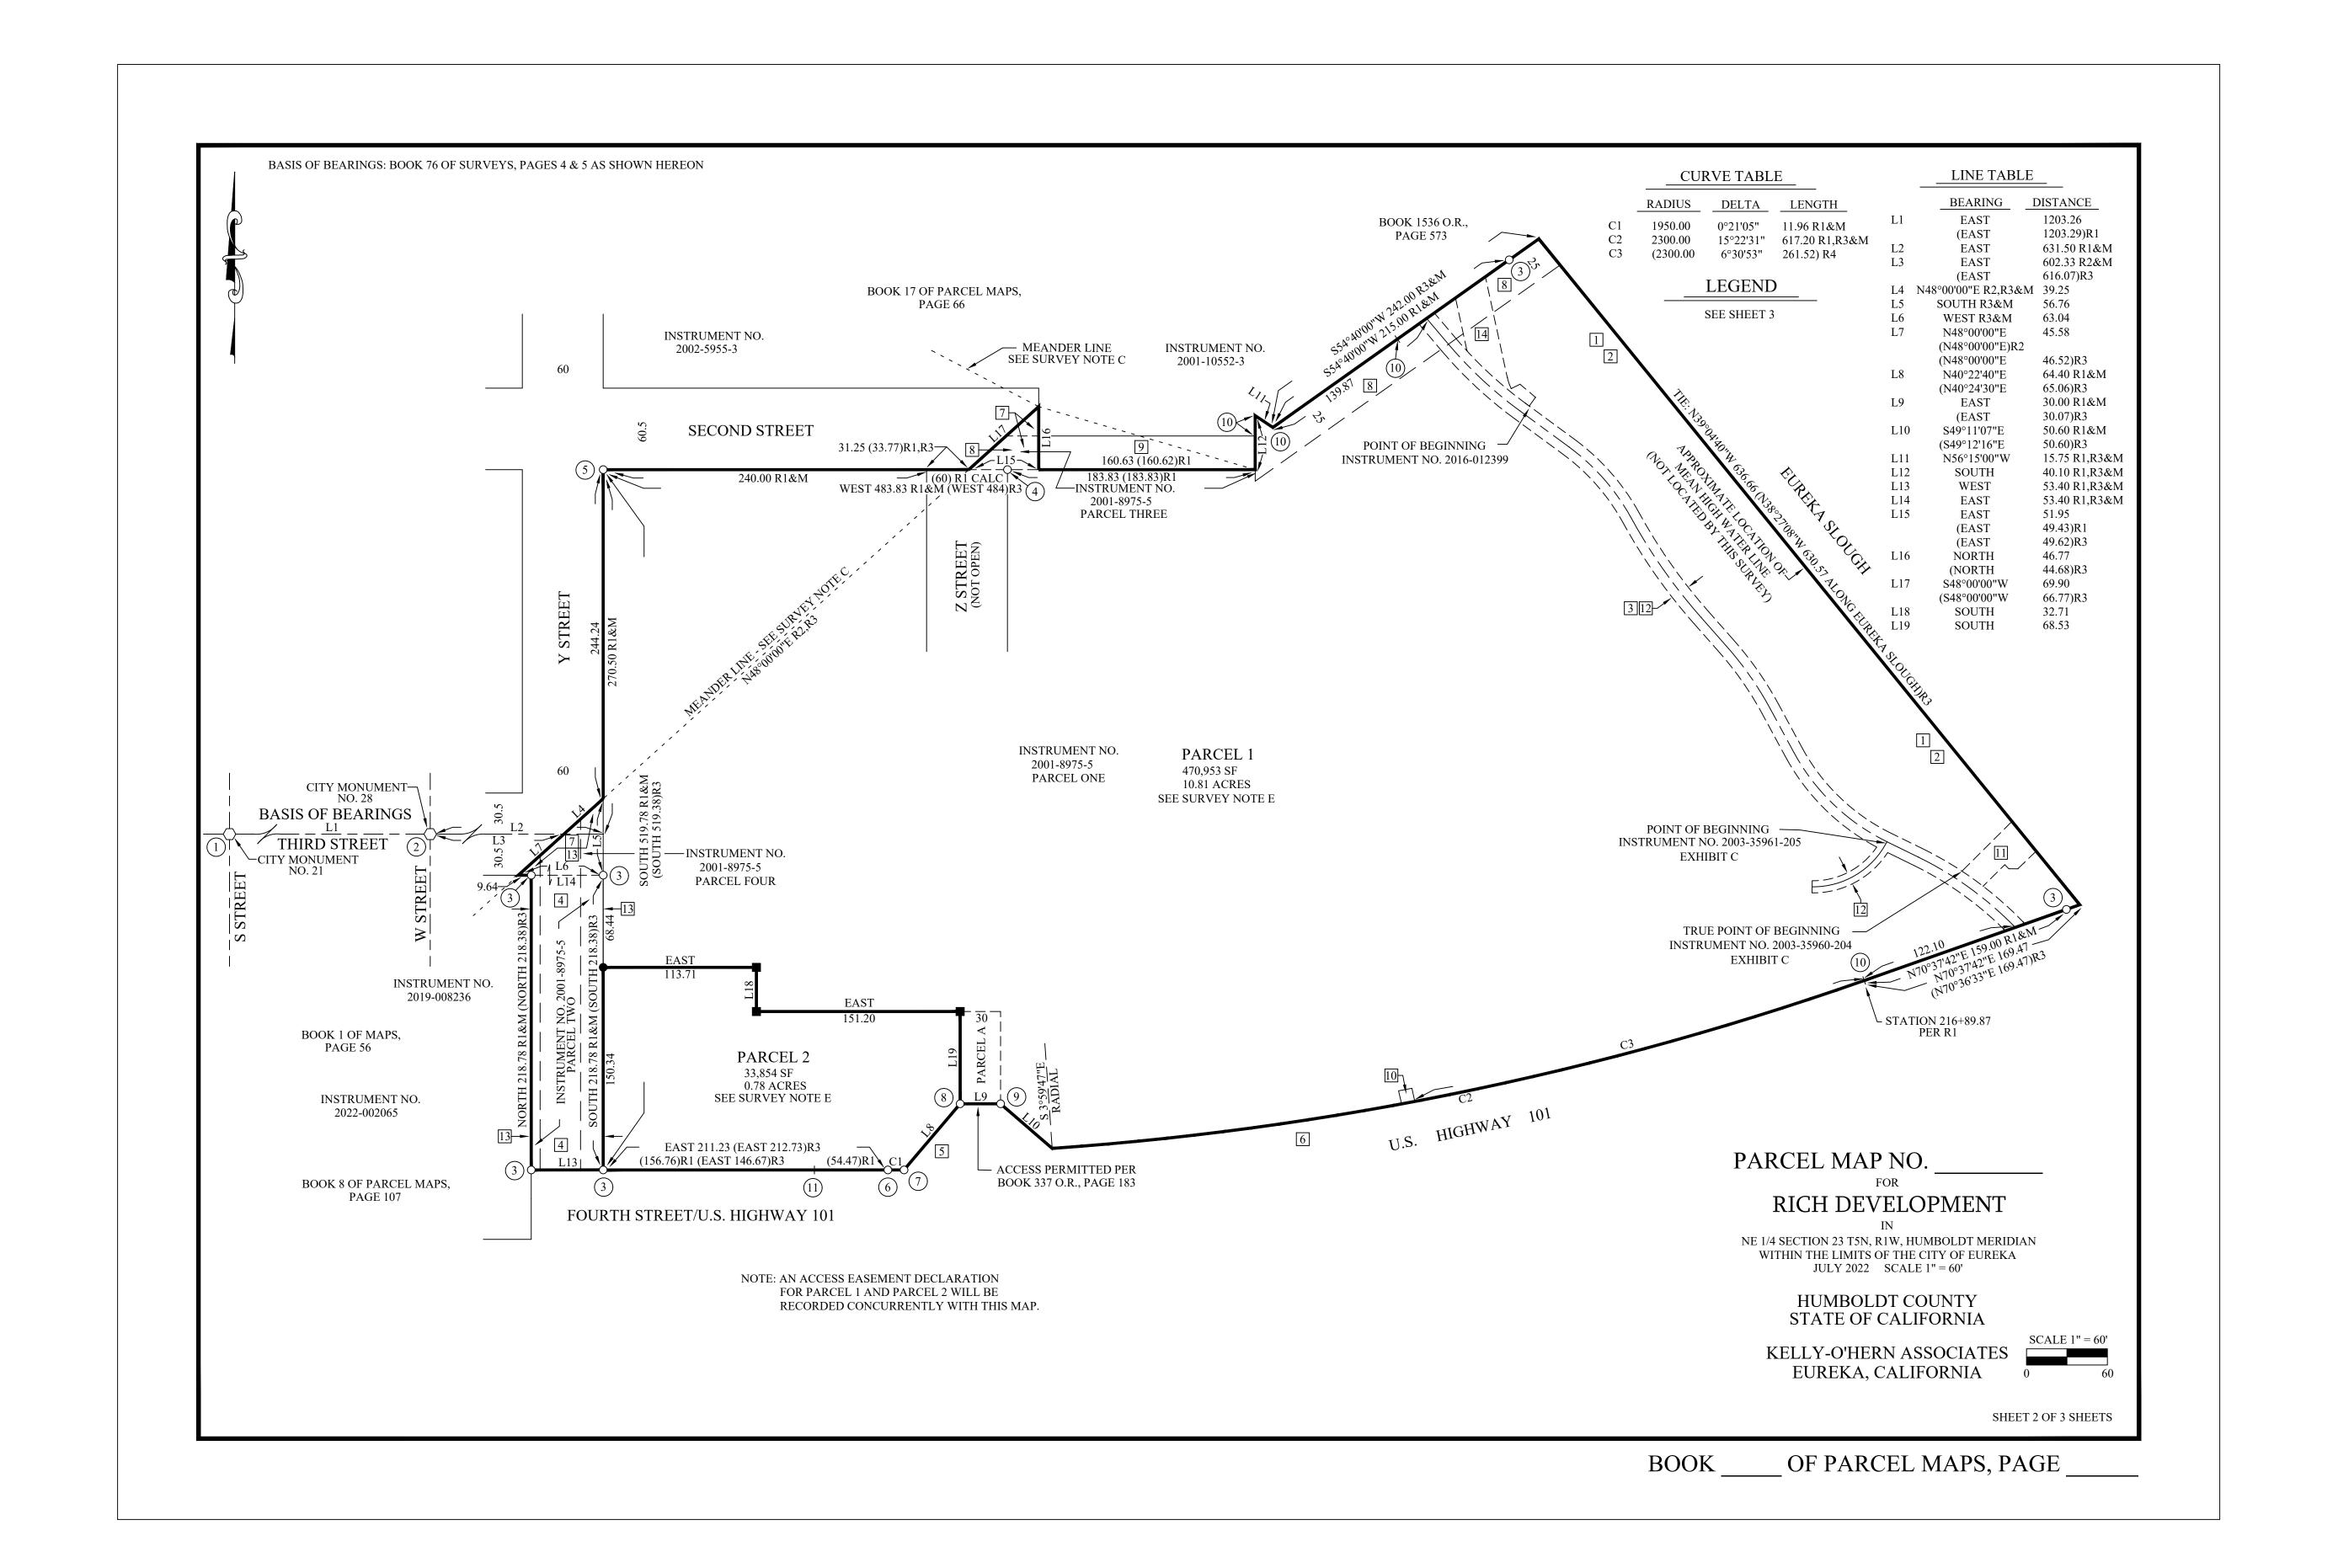

### SURVEY NOTES

- A. THIS MAP REPRESENTS THE SUBDIVISION OF THOSE PARCELS OF LAND DESCRIBED IN INSTRUMENT NO. 2001-8975-5 INTO TWO PARCELS.
- B. THIS SURVEY IS BASED ON BOOK 76 OF SURVEYS, PAGES 4 AND 5. STREET WIDTHS ARE FROM THE OFFICIAL MAP OF THE CITY OF EUREKA, SEE COUNTY SURVEYOR'S SCAN NO. 001UR859.
- C. THE MEANDER LINE DESCRIBED IN PARCELS THREE AND FOUR OF INSTRUMENT NO. 2001-8975-5 O.R. HAS BEEN LOCATED BASED ON THE TIE TO THE CITY MONUMENT AT THIRD AND W STREETS ILLUSTRATED IN BOOK 12 OF SURVEYS, PAGE 11. NOTE THAT BOOK 10 SURVEYS, PAGE 80 ILLUSTRATES A MEANDER LINE THAT IS EASTERLY OF THE MEANDER LINE FROM BOOK 12 SURVEYS, PAGE 11.
- D. THIS MAP ILLUSTRATES THE BOUNDARIES OF PARCELS DESCRIBED IN INSTRUMENT NO. 2001-8975-5 O.R. AND RIGHTS OF THE STATE OF CALIFORNIA TO FILLED TIDE LANDS OR SUBMERGED LANDS AND RIGHTS AND EASEMENTS FOR NAVIGATION AND FISHERY, IF ANY, ARE UNKNOWN AND THUS ARE NOT SHOWN ON THIS MAP.
- E. AREAS SHOWN ON THIS MAP ARE CALCULATED BASED ON DIMENSIONS SHOWN HEREON AND DO NOT ACCOUNT FOR RIGHTS, IF ANY, DESCRIBED IN SURVEY NOTE D. THE EASTERLY LINE OF PARCEL 1 SHOWN HEREON IS APPROXIMATE ONLY.

#### CORNER NOTES

- (1) CITY OF EUREKA MONUMENT NO. 21 FOUND NAIL HEAD IN CONCRETE IN MONUMENT WELL WITH COVER, PER THE OFFICIAL MAP OF THE CITY OF EUREKA. SEE BOOK 76 OF SURVEYS, PAGES 4 AND 5.
- (2) CITY OF EUREKA MONUMENT NO. 28 FOUND NAIL HEAD IN CONCRETE IN MONUMENT WELL WITH COVER, PER THE OFFICIAL MAP OF THE CITY OF EUREKA. SEE BOOK 76 OF SURVEYS, PAGES 4 AND 5.
- (3) FOUND 3/4" IRON PIPE WITH PLASTIC PLUG LS 6621. PER BOOK 76 OF SURVEYS,
- (4) FOUND LEAD AND TACK WITH 3/4" BRASS TAG LS 6621 IN CONCRETE HEAD-
- WALL. PER BOOK 76 OF SURVEYS, PAGES 4 AND 5. FOUND LEAD AND TACK WITH 3/4" BRASS TAG LS 6621 IN CONCRETE SIDE-
- WALK. PER BOOK 76 OF SURVEYS, PAGES 4 AND 5. (6) FOUND DRILL HOLE IN CONCRETE, NAIL AND TAG MISSING. PER BOOK 76

OF SURVEYS, PAGES 4 AND 5. SET 3/4" BRASS TAG LS 4829 AND BRASS NAIL

- IN FOUND DRILL HOLE. (7) FOUND NAIL AND 3/4" BRASS TAG LS 6621 IN PAVING. PER BOOK 76 OF
- SURVEYS, PAGES 4 AND 5. (8) FOUND HOLE IN LEAD PLUG, NAIL AND TAG MISSING. PER BOOK 76 OF SURVEYS, PAGES 4 AND 5. SET MAG NAIL WITH 1 1/2" STAINLESS STEEL WASHER LS 4829 IN FOUND LEAD PLUG.
- (9) FOUND 6" X 6" CONCRETE HIGHWAY MONUMENT IN MONUMENT WELL WITH COVER. SEE BOOK 76 OF SURVEYS, PAGES 4 AND 5 (CORNER NOTE E THEREON).
- (10) CALCULATED POSITION PER BOOK 76 OF SURVEYS, PAGES 4 AND 5. MONU-MENT SHOWN THEREON WAS NOT SEARCHED FOR BY THIS SURVEY. THESE MONUMENTS ARE SHOWN ON THE SURVEY NOTED AND RECORD DIMENSIONS ARE USED BY THIS SURVEY.
- (11) REORD LOCATION OF A CONCRETE HIGHWAY MONUMENT, NOW COVERED BY PAVING AND A CONCRETE CURB.

# EASEMENTS OF RECORD

THIS PROPERTY MAY BE ENCUMBERED BY THE FOLLOWING RECORDED INSTRUMENTS:

- 1 ANY ADVERSE CLAIM BASED UPON THE ASSERTION THAT SOME PORTION OF SAID LAND IS TIDE OR SUBMERGED LANDS, OR HAS BEEN CREATED BY ARTIFICIAL MEANS OR HAS ACCRETED TO SUCH PORTION SO CREATED - SHOWN HEREON.
- 2 ANY ADVERSE CLAIM BASED UPON THE ASSERTION THAT: A. SOME PORTION OF SAID LAND IS TIDE OR SUBMERGED LAND, OR HAS BEEN CREATED BY ARTIFICIAL MEANS OR HAS ACCRETED TO SUCH
- B. SOME PORTION OF SAID LAND HAS BEEN BROUGHT WITHIN THE BOUNDARIES THEREOF BY AN AVULSIVE MOVEMENT OF THE EUREKA SLOUGH OR HAS BEEN FORMED BY ACCRETION TO ANY SUCH PORTION -SHOWN HEREON.
- RIGHTS OF THE PUBLIC TO ANY PORTION OF THE LAND LYING WITHIN THE AREA COMMONLY KNOWN AS WATERFRONT TRAIL - SHOWN HEREON. BOOK 275 OFFICIAL RECORDS, PAGE 445 - EASEMENT FOR SEWAGE
- SYSTEM, OTHER PUBLIC UTILITIES AND ROAD GRANTED TO THE CITY OF EUREKA - SHOWN HEREON.
- 5 BOOK 336 OFFICIAL RECORDS, PAGE 508 THE FACT THAT THE OWNER-SHIP OF SAID LAND DOES NOT INCLUDE RIGHTS OF ACCESS TO OR FROM THE STREET, HIGHWAY, OR FREEWAY ABUTTING SAID LAND, SUCH RIGHTS HAVING BEEN RELINQUISHED BY THE DOCUMENT - SHOWN HEREON.
- 6 BOOK 337 OFFICIAL RECORDS, PAGE 183 THE FACT THAT THE OWNER-SHIP OF SAID LAND DOES NOT INCLUDE RIGHTS OF ACCESS TO OR FROM THE STREET, HIGHWAY, OR FREEWAY ABUTTING SAID LAND, SUCH RIGHTS HAVING BEEN RELINQUISHED BY THE DOCUMENT - SHOWN HEREON.
- 7 BOOK 743 OFFICIAL RECORDS, PAGE 250 EASEMENT FOR PUBLIC STREET GRANTED TO THE CITY OR EUREKA - SHOWN HEREON.
- BOOK 743 OFFICIAL RECORDS, PAGE 253 EASEMENT FOR A DRAINAGE DITCH OR UNDERGROUND PIPE DRAIN, OR BOTH, GRANTED TO THE CITY OF EUREKA - SHOWN HEREON.
- 9 BOOK 743 OFFICIAL RECORDS, PAGE 256 EASEMENT FOR A DRAINAGE DITCH OR TILE DRAIN, OR BOTH, GRANTED TO THE CITY OF EUREKA -
- SHOWN HEREON. BOOK 814 OFFICIAL RECORDS, PAGE 623 - EASEMENT FOR UNDER-GROUND WATER MAIN, A FIRE HYDRANT ABOVE GROUND, GRANTED TO
- THE CITY OF EUREKA SHOWN HEREON. INSTRUMENT NO. 2003-35960-204 AND INSTRUMENT NO. 2013-006929-17 -IRREVOCABLE OFFER TO DEDICATE PUBLIC ACCESS EASEMENT AND DECLARATION OF RESTRICTIONS (BOAT RAMP ACCESS EASEMENT) -
- SHOWN HEREON. 12 INSTRUMENT NO. 2003-35961-205 AND INSTRUMENT NO. 2013-006928-18 -IRREVOCABLE OFFER TO DEDICATE PUBLIC ACCESS EASEMENT AND DECLARATION OF RESTRICTIONS (SHORELINE TRAIL AND CONNECTOR
- TRAIL EASEMENT) SHOWN HEREON. 13 INSTRUMENT NO. 2004-1149-10 - EASEMENT FOR PUBLIC STREET AND
- PUBLIC UTILITIES, GRANTED TO THE CITY OF EUREKA SHOWN HEREON. 14 INSTRUMENT NO. 2016-012399 - EASEMENT FOR PEDESTRIAN ACCESS,
- GRANTED TO THE CITY OF EUREKA SHOWN HEREON.
- 15 INSTRUMENT NO. 2003-37031-19 EASEMENT AGREEMENT TO BE IMPLEMENTED BY FUTURE ACTIONS - NOT SHOWN HEREON.
- 16 INSTRUMENT NO. 2003-26790-195 EASEMENT AGREEMENT TO BE IMPLEMENTED BY FUTURE ACTIONS - NOT SHOWN HEREON.

## EASEMENT CREATED BY THIS MAP

PARCEL A IS A NON-EXCLUSIVE EASEMENT, 30 FEET IN WIDTH, FOR INGRESS, EGRESS AND UTILITIES OVER PARCEL 1 FOR THE BENEFIT OF PARCEL 2 OF THIS MAP.

#### LEGEND

- O FOUND MONUMENT AS DESCRIBED IN
- CORNER NOTES SHOWN HEREON
- SET 1/2" GALVANIZED IRON PIPE +- 31" LONG WITH PLASTIC PLUG LS 4829
- SET MAG NAIL WITH 1 1/2" STAINLESS STEEL
- WASHER LS 4829 IN ASPHALT-CONCRETE PAVING ( ) RECORD DIMENSION, AS NOTED
- R1 BOOK 76 OF SURVEYS, PAGES 4 & 5
- R2 BOOK 12 OF SURVEYS, PAGE 11
- R3 INSTRUMENT NO. 2001-8975-5 O.R.
- R4 BOOK 814 O.R., PAGE 623
- R&M RECORD DIMENSION, AS SHOWN ABOVE, AND MEASURED
- O.R. OFFICIAL RECORDS, HUMBOLDT COUNTY
- ( ) CORNER NOTE NUMBER
- DISTANCES SHOWN HEREON ARE U.S. SURVEY FEET AND DECIMALS THEREOF.