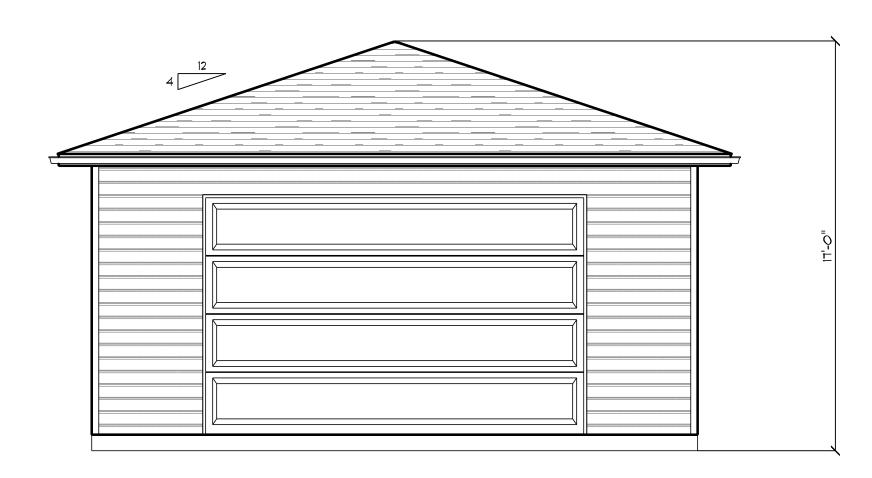

SOUTH ELEVATION

SCALE: 1/4" = 1'-0"

WEST ELEVATION SCALE: 1/4" = 1'-0"

GARAGE FLOOR PLAN SCALE: 1/4" = 1'-0"

JOB No. 23-011

**DRAFTING:** 

Brian Reilly 4949 West End Road Arcata, CA 95521 (707) 826-9800 savagedrafting@gmail.com