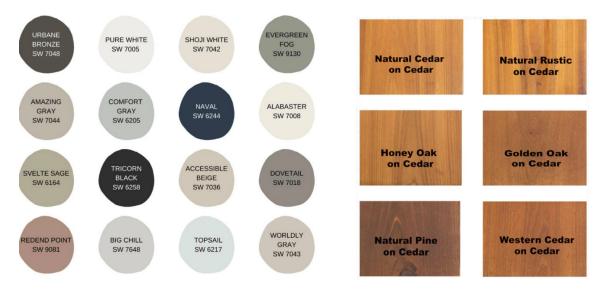

## **Exterior Color Palates**

The trim around the windows will either be the same color as the body or the color of the windows. The stain colors are for natural wood accents.