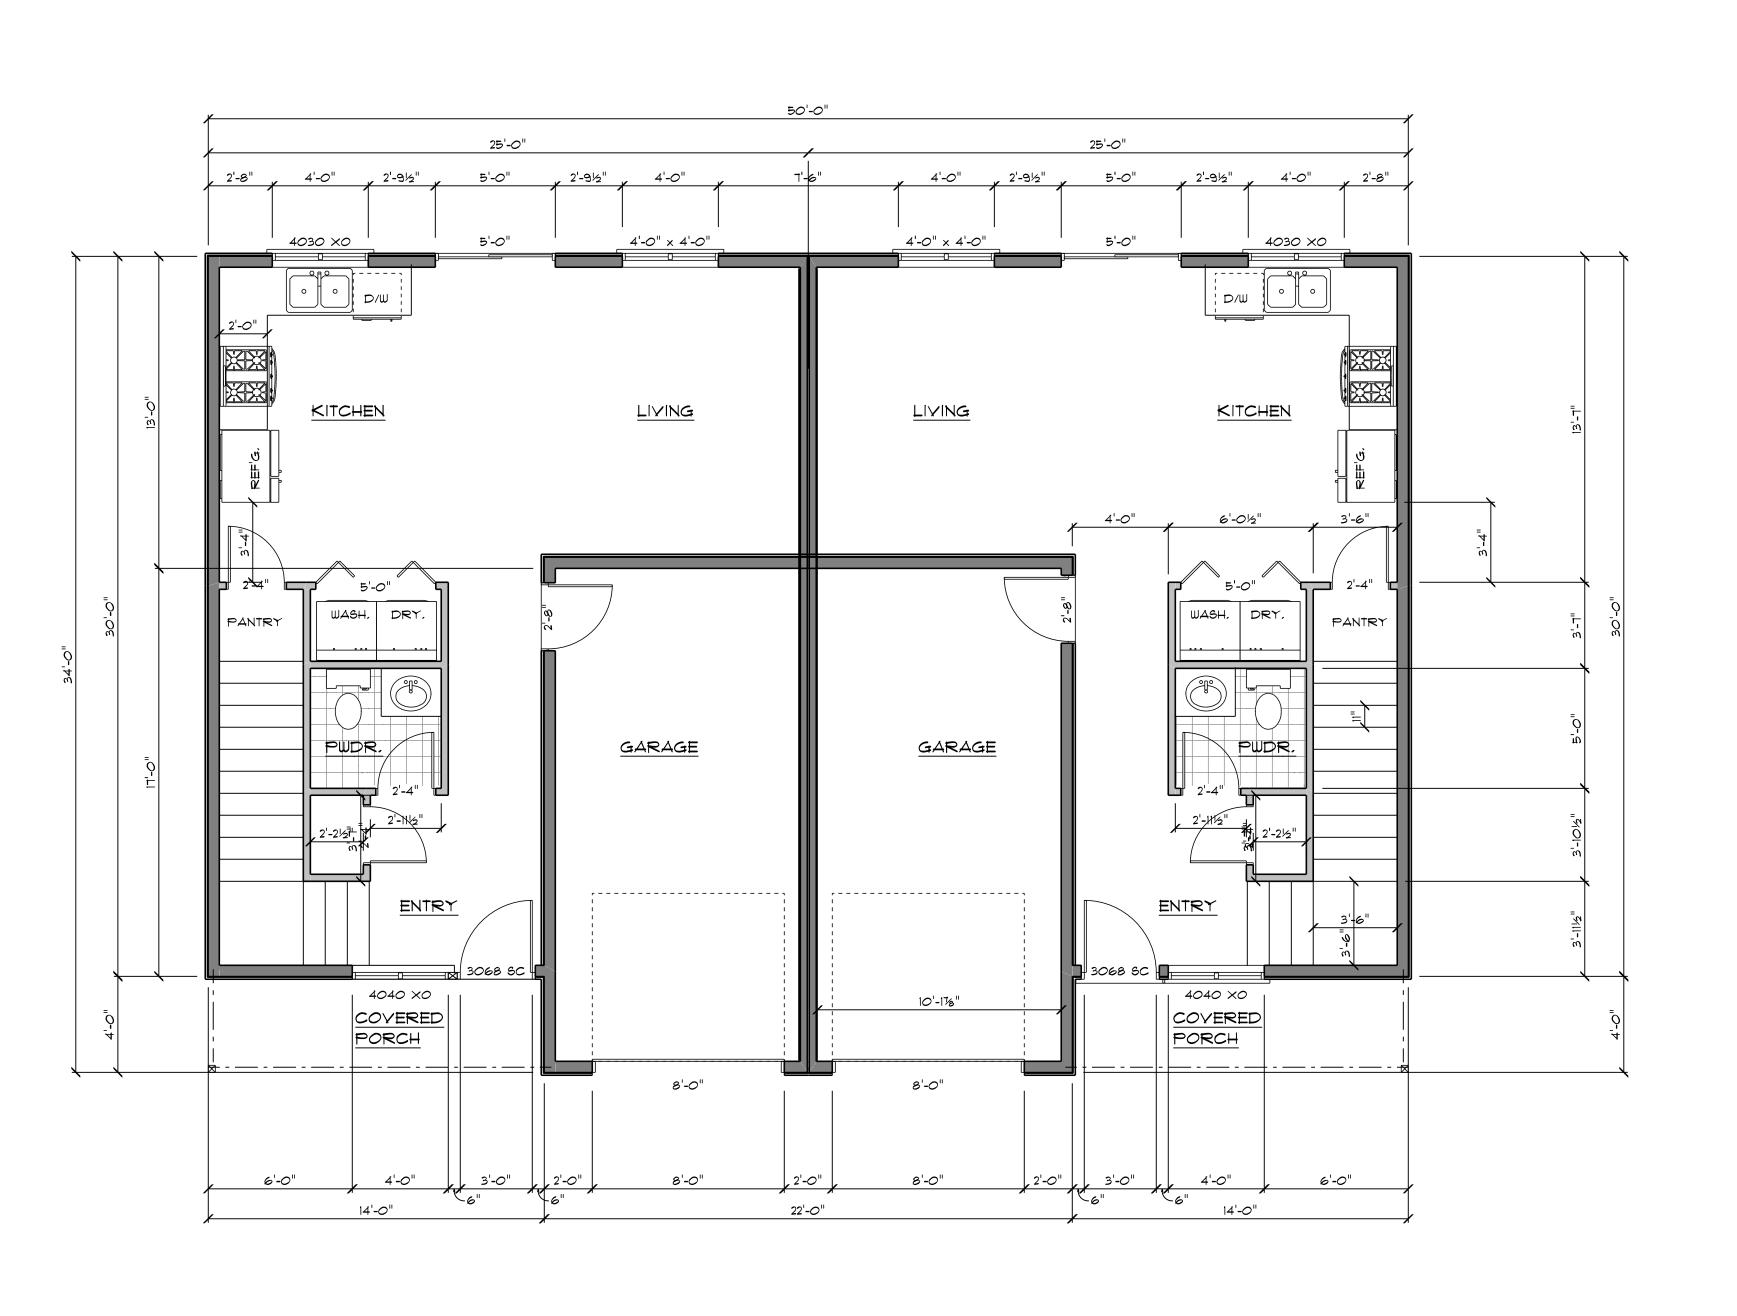

1/4/2024 ENGR. JOB No.

DRAWN BY:

SHEET No.

BAR

FIRST FLOOR PLAN SCALE: 1/4" = 1'-0"

JOB No.

23-039

**DRAFTING**:

Brian Reilly 4949 West End Road Arcata, CA 95521 (707) 826-9860 savagedrafting@gmail.com

**JOB TITLE:** 

4-PLEX

Dane Valadao

PROJECT:

APN: 305-271-004

**ENGINEERING:** 

**REVISIONS** 

ALL WORK SHALL BE IN CONFORMANCE WITH THE 2022 EDITIONS OF THE CALIFORNIA BUILDING CODE. BUILDING CODE.
CALIFORNIA 2022 ELECTRICAL CODE,
CALIFORNIA 2022 MECHANICAL CODE,
CALIFORNIA 2022 PLUMBING CODE,
CALIFORNIA ENERGY CODE,
CALIFORNIA FIRE CODE,
CALIFORNIA GREEN BUILDING CODE,
& LOCAL ORDINANCES.
THE CALIFORNIA BUILDING STANDARDS

CODE IS BASED ON THE 2021-IBC.

1/4/2024

ENGR. JOB No.

DRAWN BY:

BAR

SHEET No.

SECOND FLOOR PLAN

SCALE: 1/4" = 1'-0"

**ЈОВ No. 23-039** 

**DRAFTING:** 

Brian Reilly 4949 West End Road Arcata, CA 95521 (707) 826-9860 brian@millyard1.com

JOB TITLE:

4-PLEX

for Dane Valadao

PROJECT:

APN

**ENGINEERING:** 

**REVISIONS** 

ALL WORK SHALL BE IN CONFORMANCE
WITH THE 2022 EDITIONS OF THE CALIFO

ALL WORK SHALL BE IN CONFORMANCE
WITH THE 2022 EDITIONS OF THE CALIFORNIA
BUILDING CODE.
CALIFORNIA 2022 ELECTRICAL CODE,
CALIFORNIA 2022 MECHANICAL CODE,
CALIFORNIA 2022 PLUMBING CODE,
CALIFORNIA ENERGY CODE,
CALIFORNIA FIRE CODE,
CALIFORNIA GREEN BUILDING CODE,
& LOCAL ORDINANCES.
THE CALIFORNIA BUILDING STANDARDS
CODE IS BASED ON THE 2021-IBC.