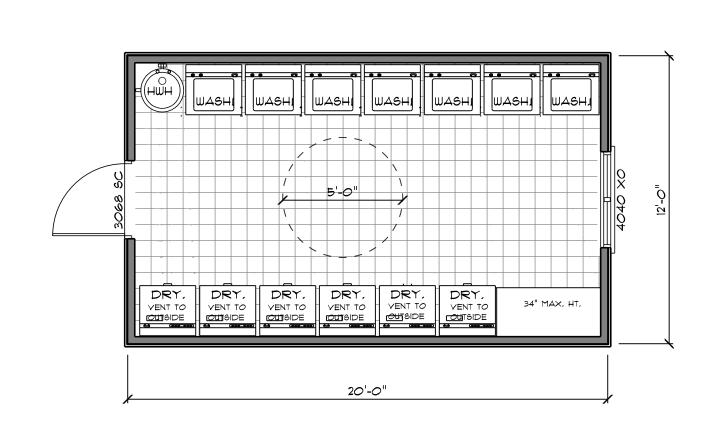

1/5/2024 ENGR. JOB No.

DRAWN BY:

SHEET No.

LAUNDRY BACK ELEVATION SCALE: 1/4" = 1'-0"

LAUNDRY FRONT ELEVATION SCALE: 1/4" = 1'-0"

LAUNDRY FLOOR PLAN SCALE: 1/4" = 1'-0"

ЈОВ No. **23-011** 

**DRAFTING:** 