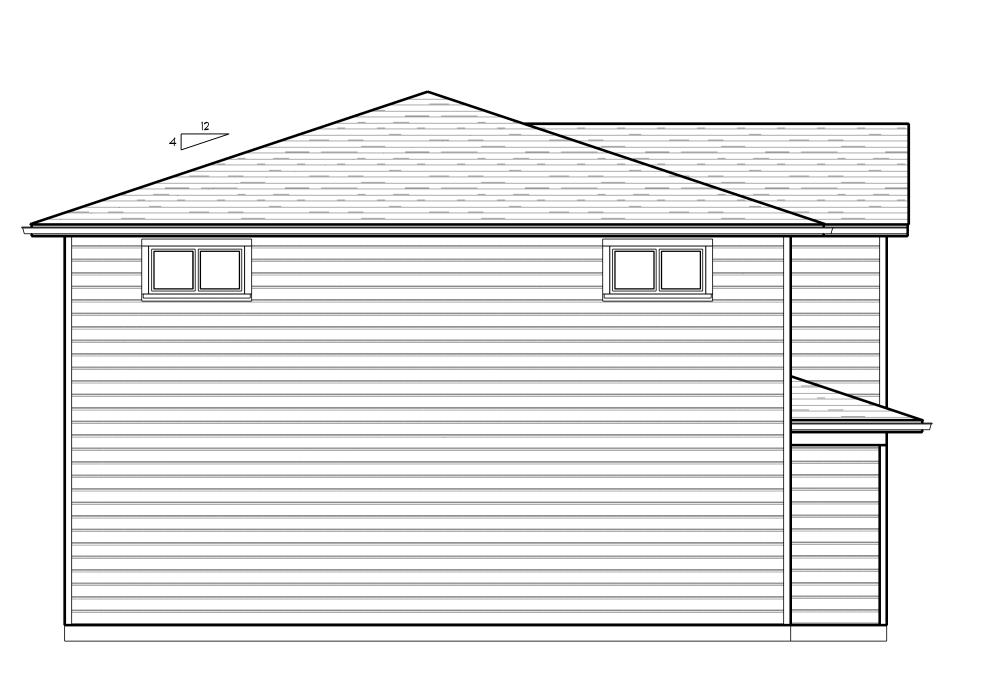

1/4/2024

ENGR. JOB No.

DRAWN BY:

SHEET No.

BAR

10

RIGHT ELEVATION

SCALE: 1/4" = 1'-0"

LEFT ELEVATION

SCALE: 1/4" = 1'-0"

BACK ELEVATION

SCALE: 1/4" = 1'-0"

FRONT ELEVATION

SCALE: 1/4" = 1'-0"

ЈОВ No. **23-011** 

DRAFTING: