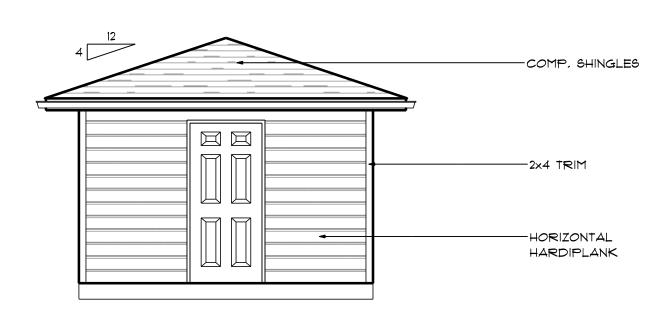

1/5/2024 ENGR. JOB No.

DRAWN BY:

SHEET No.

LAUNDRY BACK ELEVATION SCALE: 1/4" = 1'-0"

LAUNDRY FRONT ELEVATION SCALE: 1/4" = 1'-0"

LAUNDRY FLOOR PLAN SCALE: 1/4" = 1'-0"

ЈОВ No. **23-011** 

**DRAFTING:** 

## **Exterior Color Palates**

The trim around the windows will either be the same color as the body or the color of the windows. The stain colors are for natural wood accents.