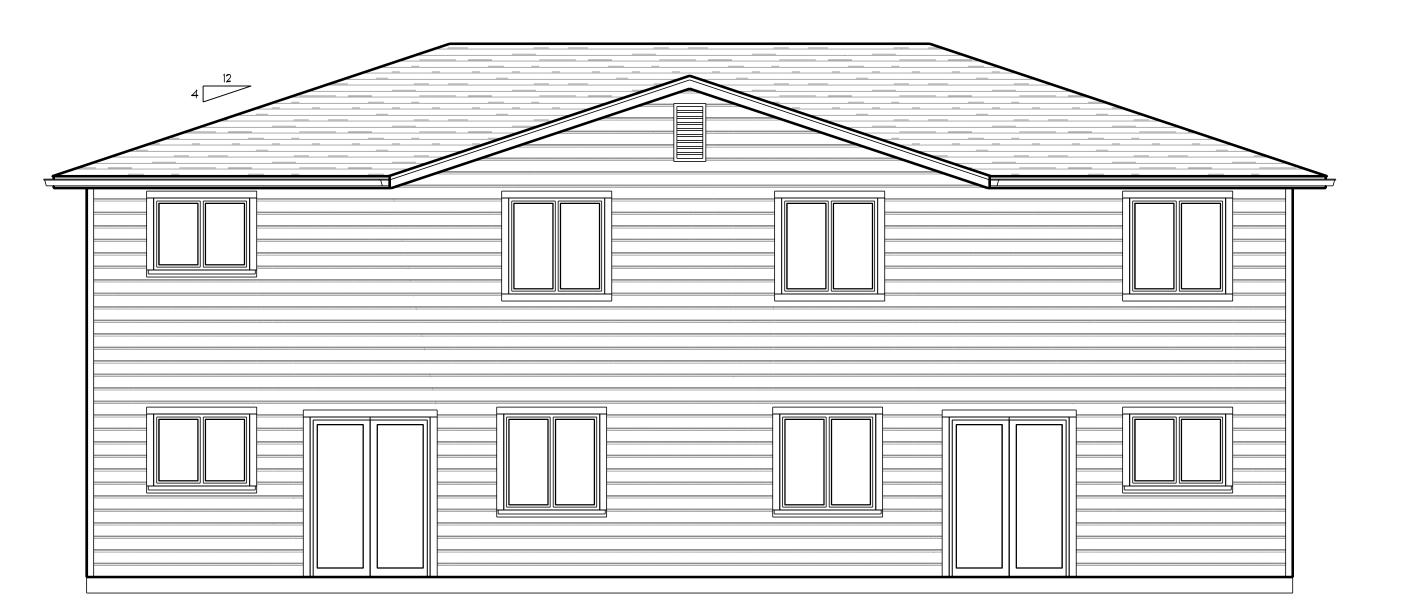

BAR

1/4/2024

ENGR. JOB No.

DRAWN BY:

SHEET No.

4

NORTH ELEVATION SCALE: 1/4" = 1'-0"

EAST ELEVATION SCALE: 1/4" = 1'-0"

SOUTH ELEVATION

SCALE: 1/4" = 1'-0"

WEST ELEVATION SCALE: 1/4" = 1'-0"

GARAGE FLOOR PLAN SCALE: 1/4" = 1'-0"

JOB No. 23-011

**DRAFTING:** 

Brian Reilly 4949 West End Road Arcata, CA 95521 (707) 826-9800 savagedrafting@gmail.com