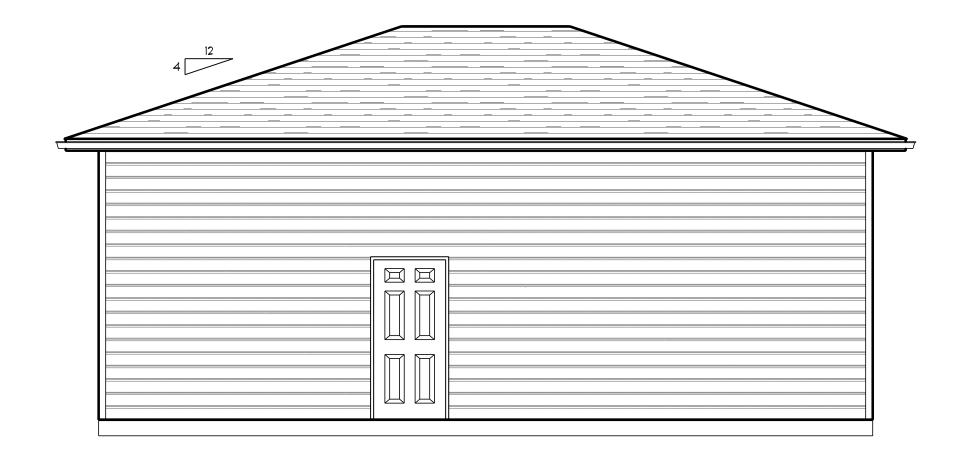

SOUTH ELEVATION

SCALE: 1/4" = 1'-0"

WEST ELEVATION SCALE: 1/4" = 1'-0"

GARAGE FLOOR PLAN SCALE: 1/4" = 1'-0"

JOB No. 23-011

**DRAFTING:** 

Brian Reilly 4949 West End Road Arcata, CA 95521 (707) 826-9800 savagedrafting@gmail.com