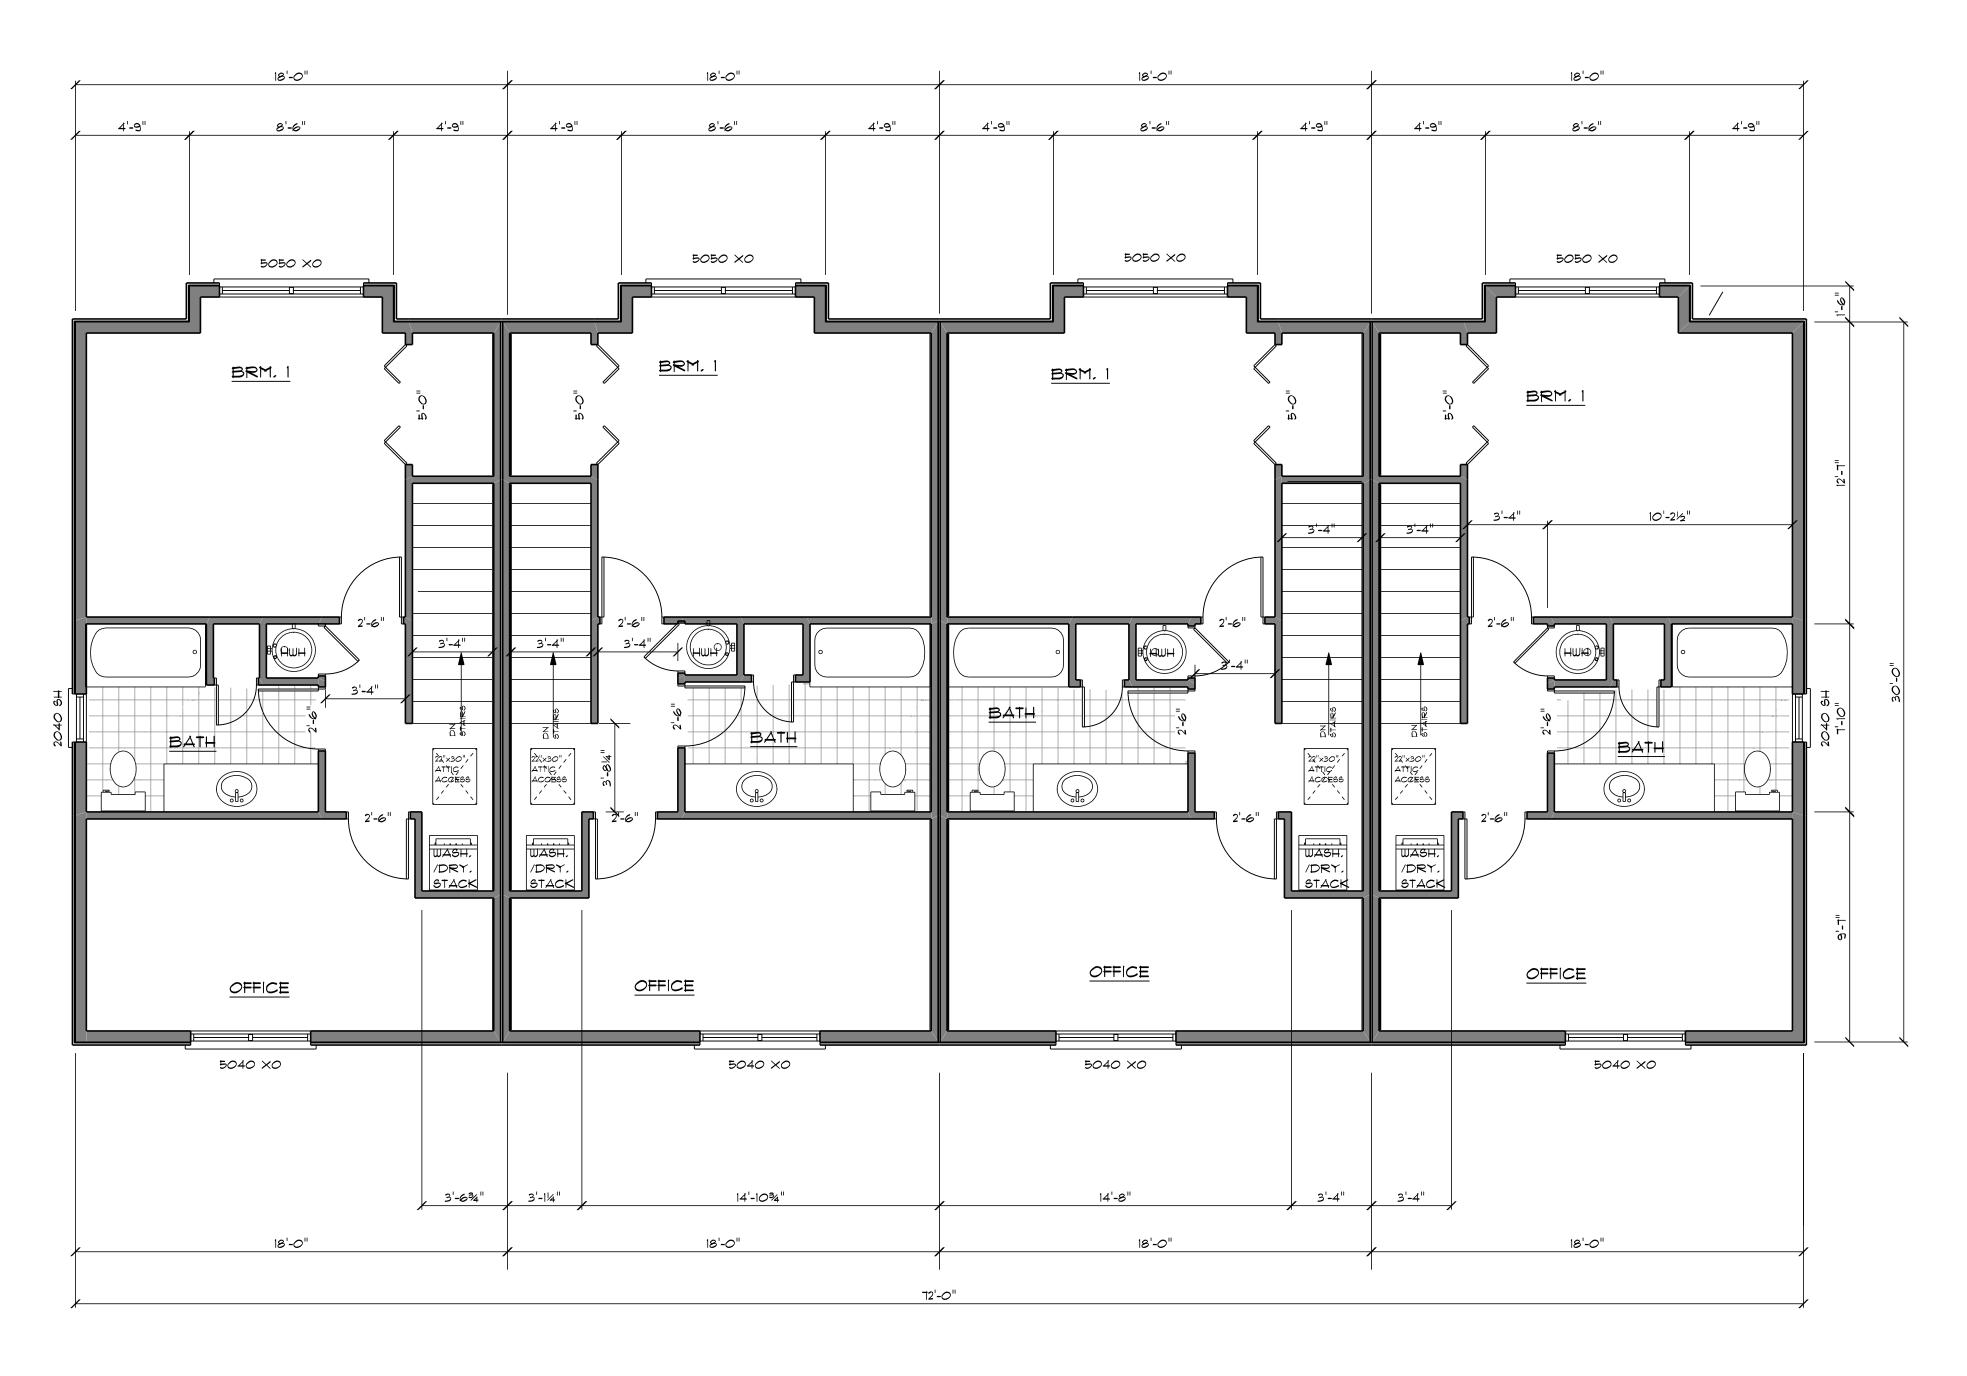

CODE IS BASED ON THE 2021-IBC.

1/4/2024

ENGR. JOB No.

DRAWN BY:

BAR

SHEET No.

SECOND FLOOR PLAN

SCALE: 1/4" = 1'-0"

**ЈОВ No. 23-039** 

**DRAFTING:** 

Brian Reilly 4949 West End Road Arcata, CA 95521 (707) 826-9860 brian@millyard1.com

JOB TITLE:

4-PLEX

for Dane Valadao

PROJECT:

APN