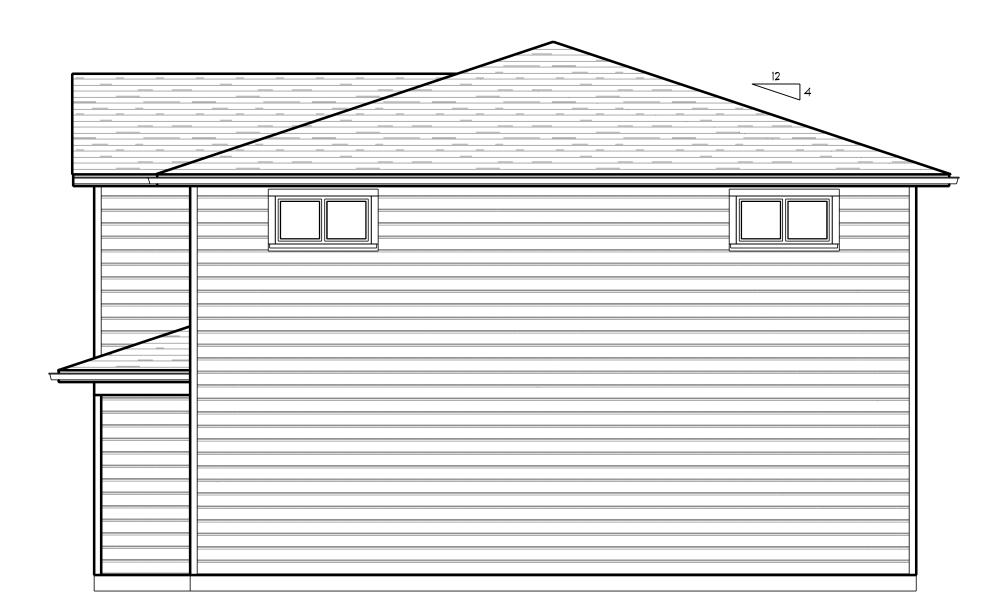

1/4/2024

ENGR. JOB No.

DRAWN BY:

SHEET No.

BAR

10

RIGHT ELEVATION

SCALE: 1/4" = 1'-0"

LEFT ELEVATION

SCALE: 1/4" = 1'-0"

BACK ELEVATION

SCALE: 1/4" = 1'-0"

FRONT ELEVATION

SCALE: 1/4" = 1'-0"

ЈОВ No. **23-011** 

DRAFTING: