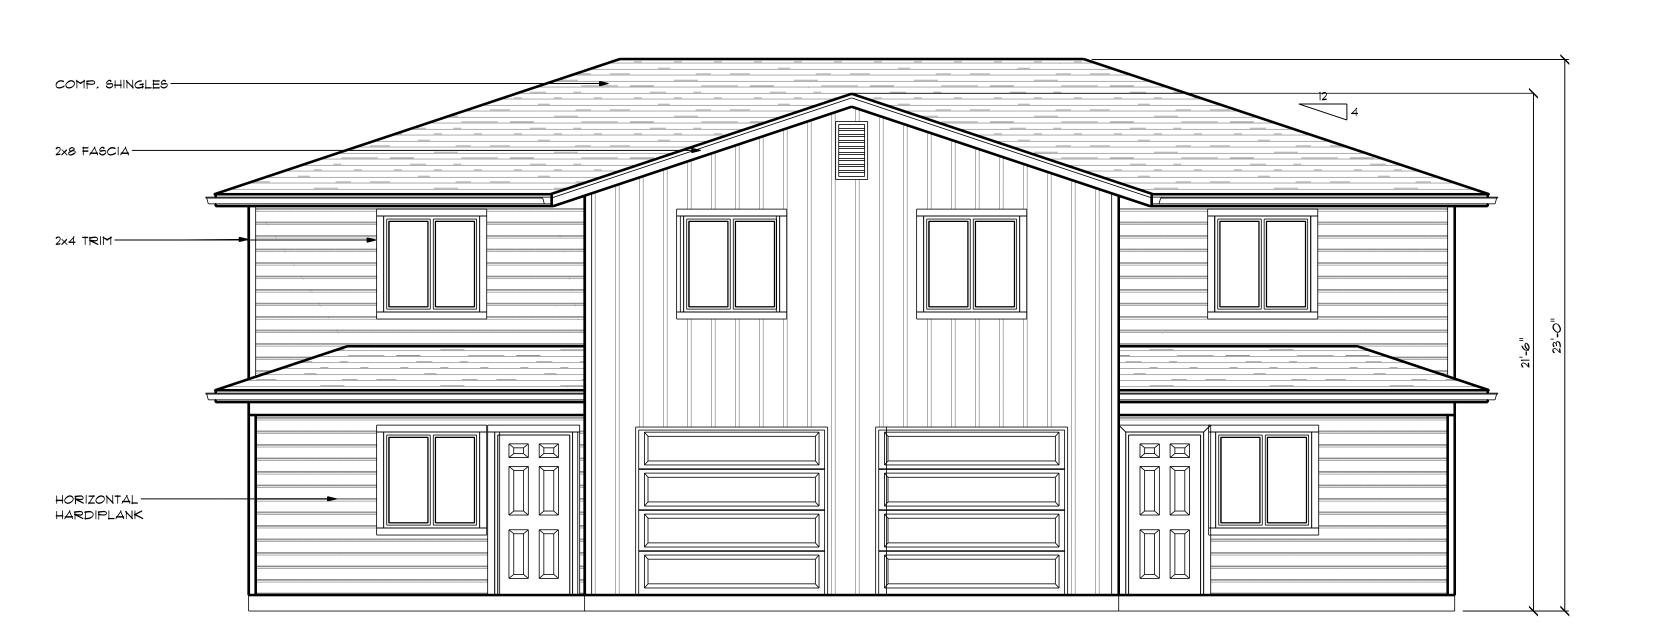

LEFT ELEVATION

SCALE: 1/4" = 1'-0"

BACK ELEVATION

SCALE: 1/4" = 1'-0"

FRONT ELEVATION

SCALE: 1/4" = 1'-0"

ЈОВ No. **23-011** 

DRAFTING: