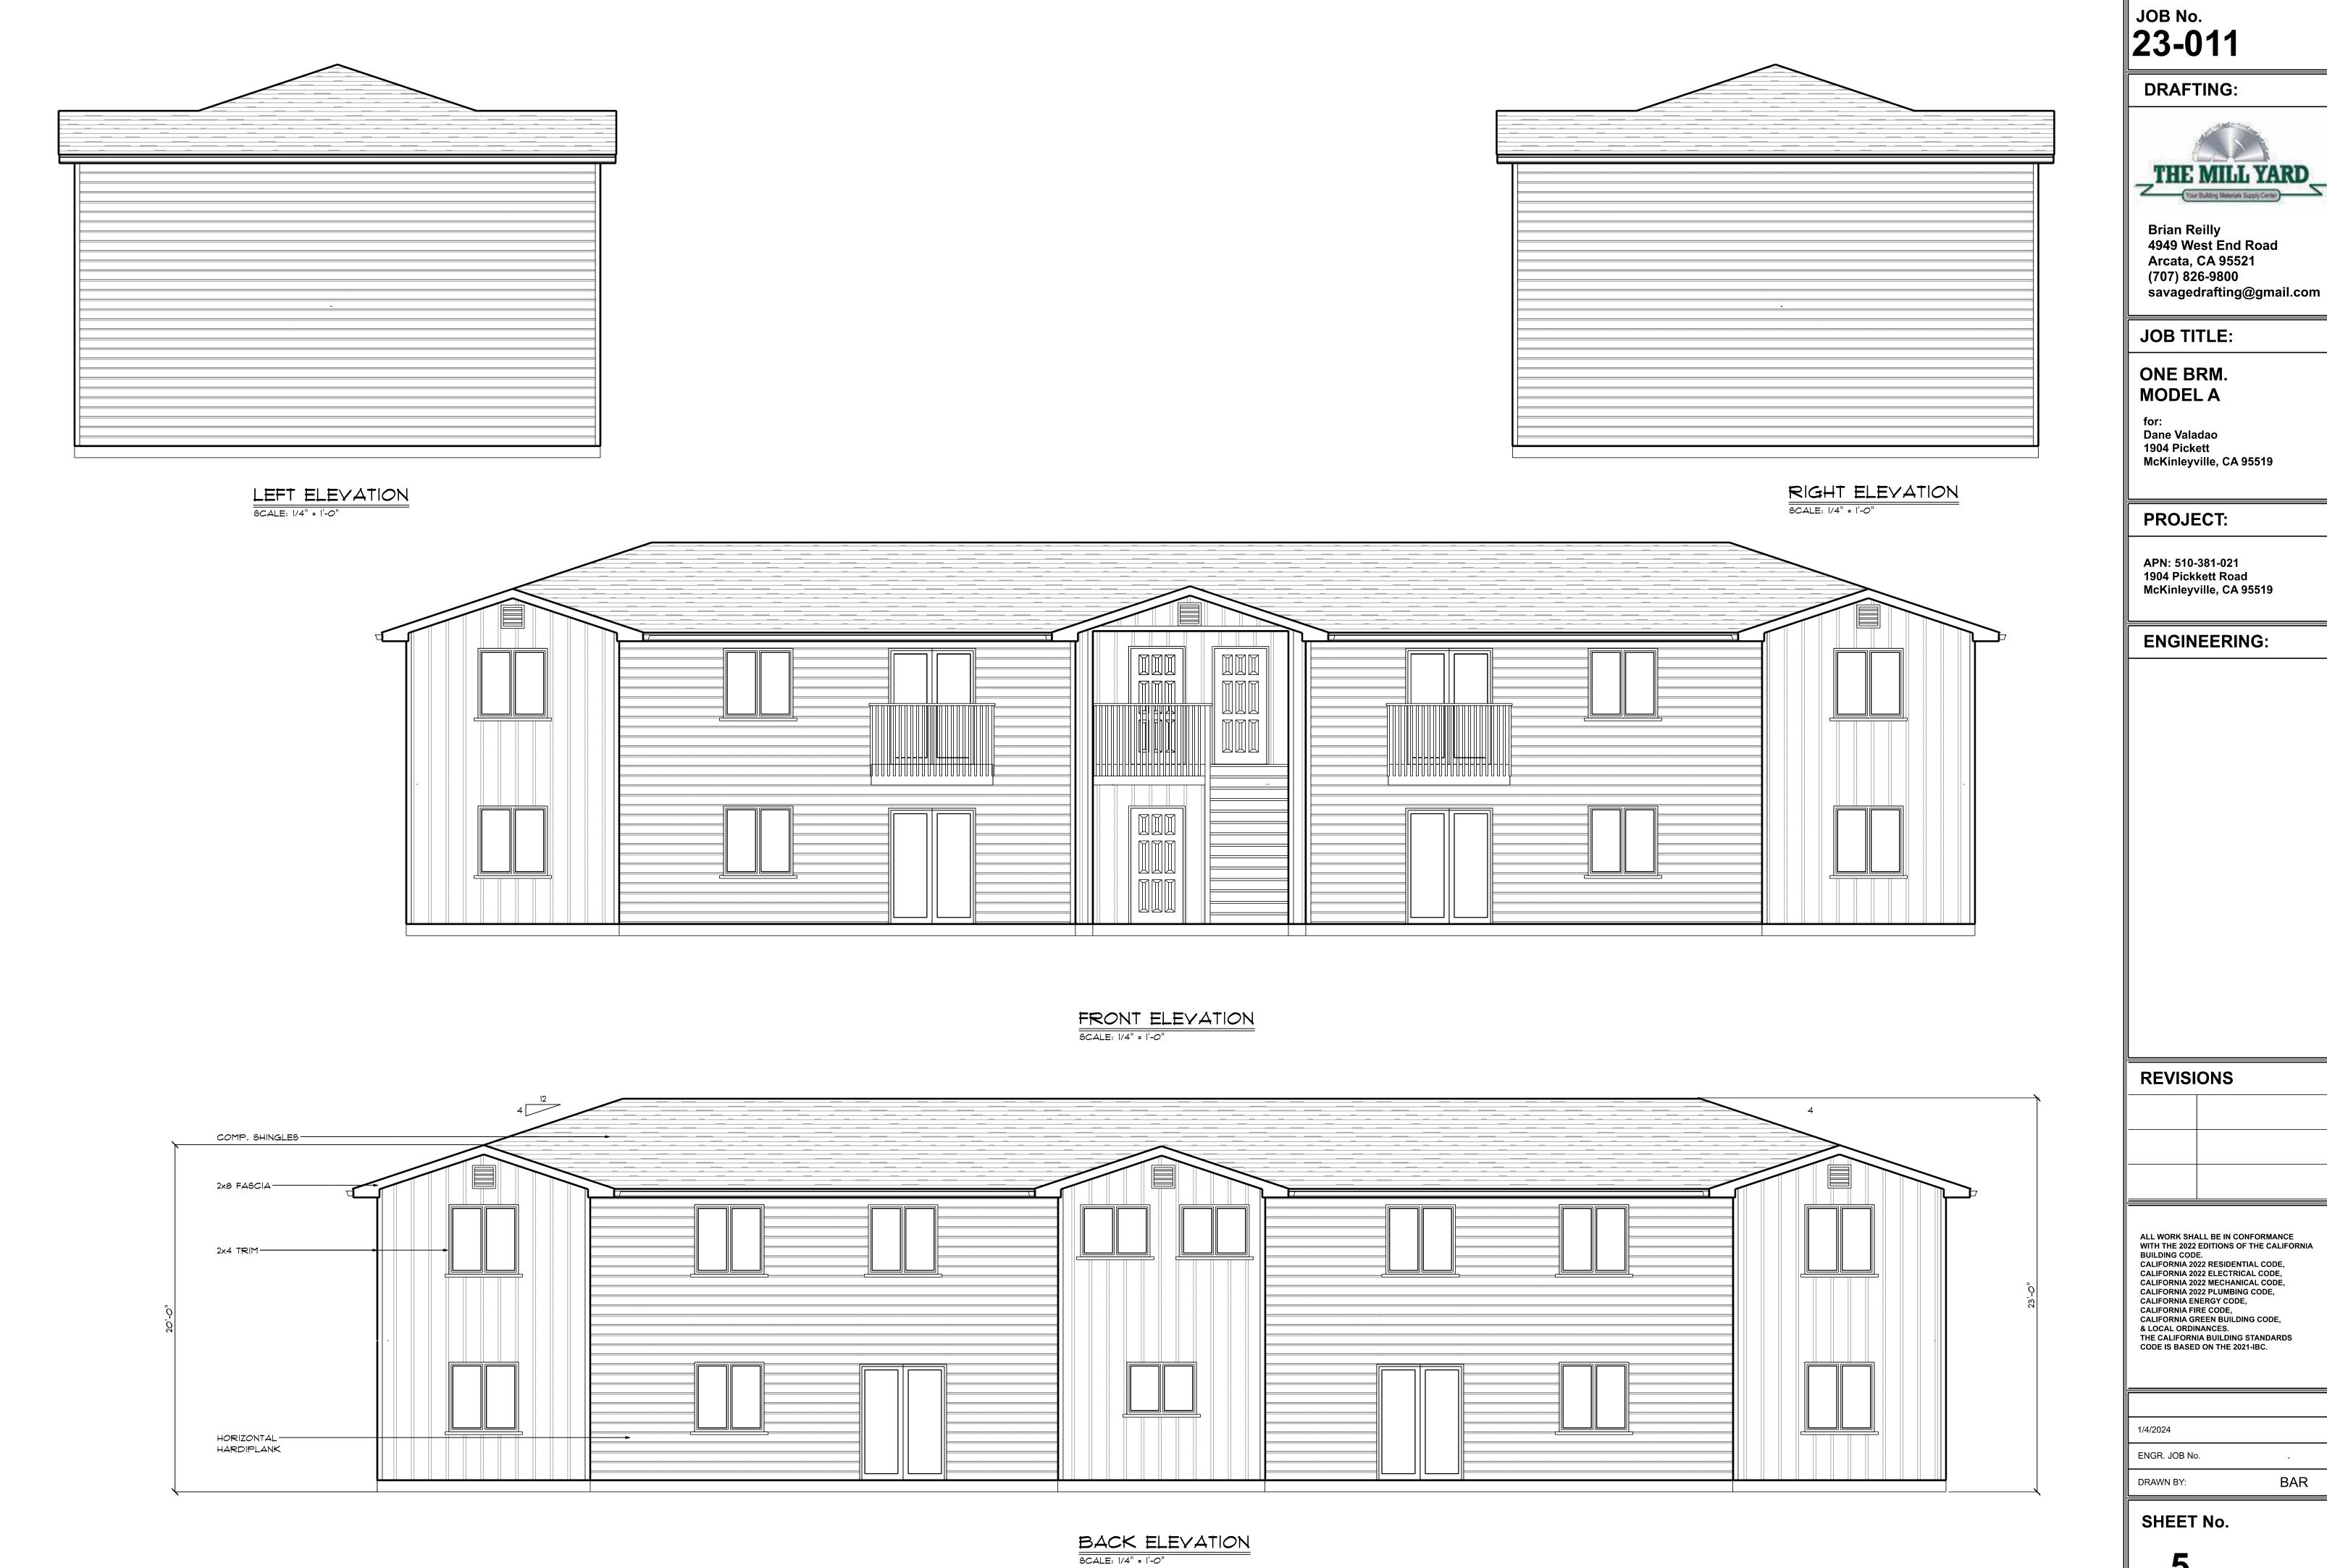

Brian Reilly 4949 West End Road Arcata, CA 95521 (707) 826-9800

APN: 510-381-021 1904 Pickkett Road McKinleyville, CA 95519

ALL WORK SHALL BE IN CONFORMANCE WITH THE 2022 EDITIONS OF THE CALIFORNIA BUILDING CODE.

BAR

FIRST FLOOR PLAN SCALE: 1/4" = 1'-0"

JOB No. 23-011

**DRAFTING:** 

Brian Reilly 4949 West End Road Arcata, CA 95521 (707) 826-9800 savagedrafting@gmail.com

JOB TITLE:

ONE BRM.

for: Dane Valadao 1904 Pickett McKinleyville, CA 95519

PROJECT:

APN: 510-381-021 1904 Pickkett Road McKinleyville, CA 95519

**ENGINEERING:** 

**REVISIONS** 

ALL WORK SHALL BE IN CONFORMANCE WITH THE 2022 EDITIONS OF THE CALIFORNIA **BUILDING CODE.** BUILDING CODE.
CALIFORNIA 2022 RESIDENTIAL CODE,
CALIFORNIA 2022 ELECTRICAL CODE,
CALIFORNIA 2022 MECHANICAL CODE,
CALIFORNIA 2022 PLUMBING CODE,
CALIFORNIA ENERGY CODE,
CALIFORNIA FIRE CODE,
CALIFORNIA GREEN BUILDING CODE,
& LOCAL ORDINANCES.
THE CALIFORNIA BUILDING STANDARDS
CODE IS BASED ON THE 2021-IBC.

1/4/2024

DRAWN BY:

ENGR. JOB No.

BAR

SHEET No.

SECOND FLOOR PLAN

SCALE: 1/4" = 1'-0"

JOB No. 23-011

**DRAFTING:** 

**Brian Reilly** 4949 West End Road Arcata, CA 95521 (707) 826-9800 savagedrafting@gmail.com

JOB TITLE:

ONE BRM.

for: Dane Valadao 1904 Pickett McKinleyville, CA 95519

PROJECT:

APN: 510-381-021 1904 Pickkett Road McKinleyville, CA 95519

**ENGINEERING:** 

**REVISIONS** 

ALL WORK SHALL BE IN CONFORMANCE WITH THE 2022 EDITIONS OF THE CALIFORNIA BUILDING CODE. BUILDING CODE.
CALIFORNIA 2022 RESIDENTIAL CODE,
CALIFORNIA 2022 ELECTRICAL CODE,
CALIFORNIA 2022 MECHANICAL CODE,
CALIFORNIA 2022 PLUMBING CODE,
CALIFORNIA ENERGY CODE,
CALIFORNIA FIRE CODE,
CALIFORNIA GREEN BUILDING CODE,
& LOCAL ORDINANCES.
THE CALIFORNIA BUILDING STANDARDS
CODE IS BASED ON THE 2021-IBC.

LEFT ELEVATION

SCALE: 1/4" = 1'-0"

BACK ELEVATION

SCALE: 1/4" = 1'-0"

FRONT ELEVATION

SCALE: 1/4" = 1'-0"

ЈОВ No. **23-011** 

DRAFTING: