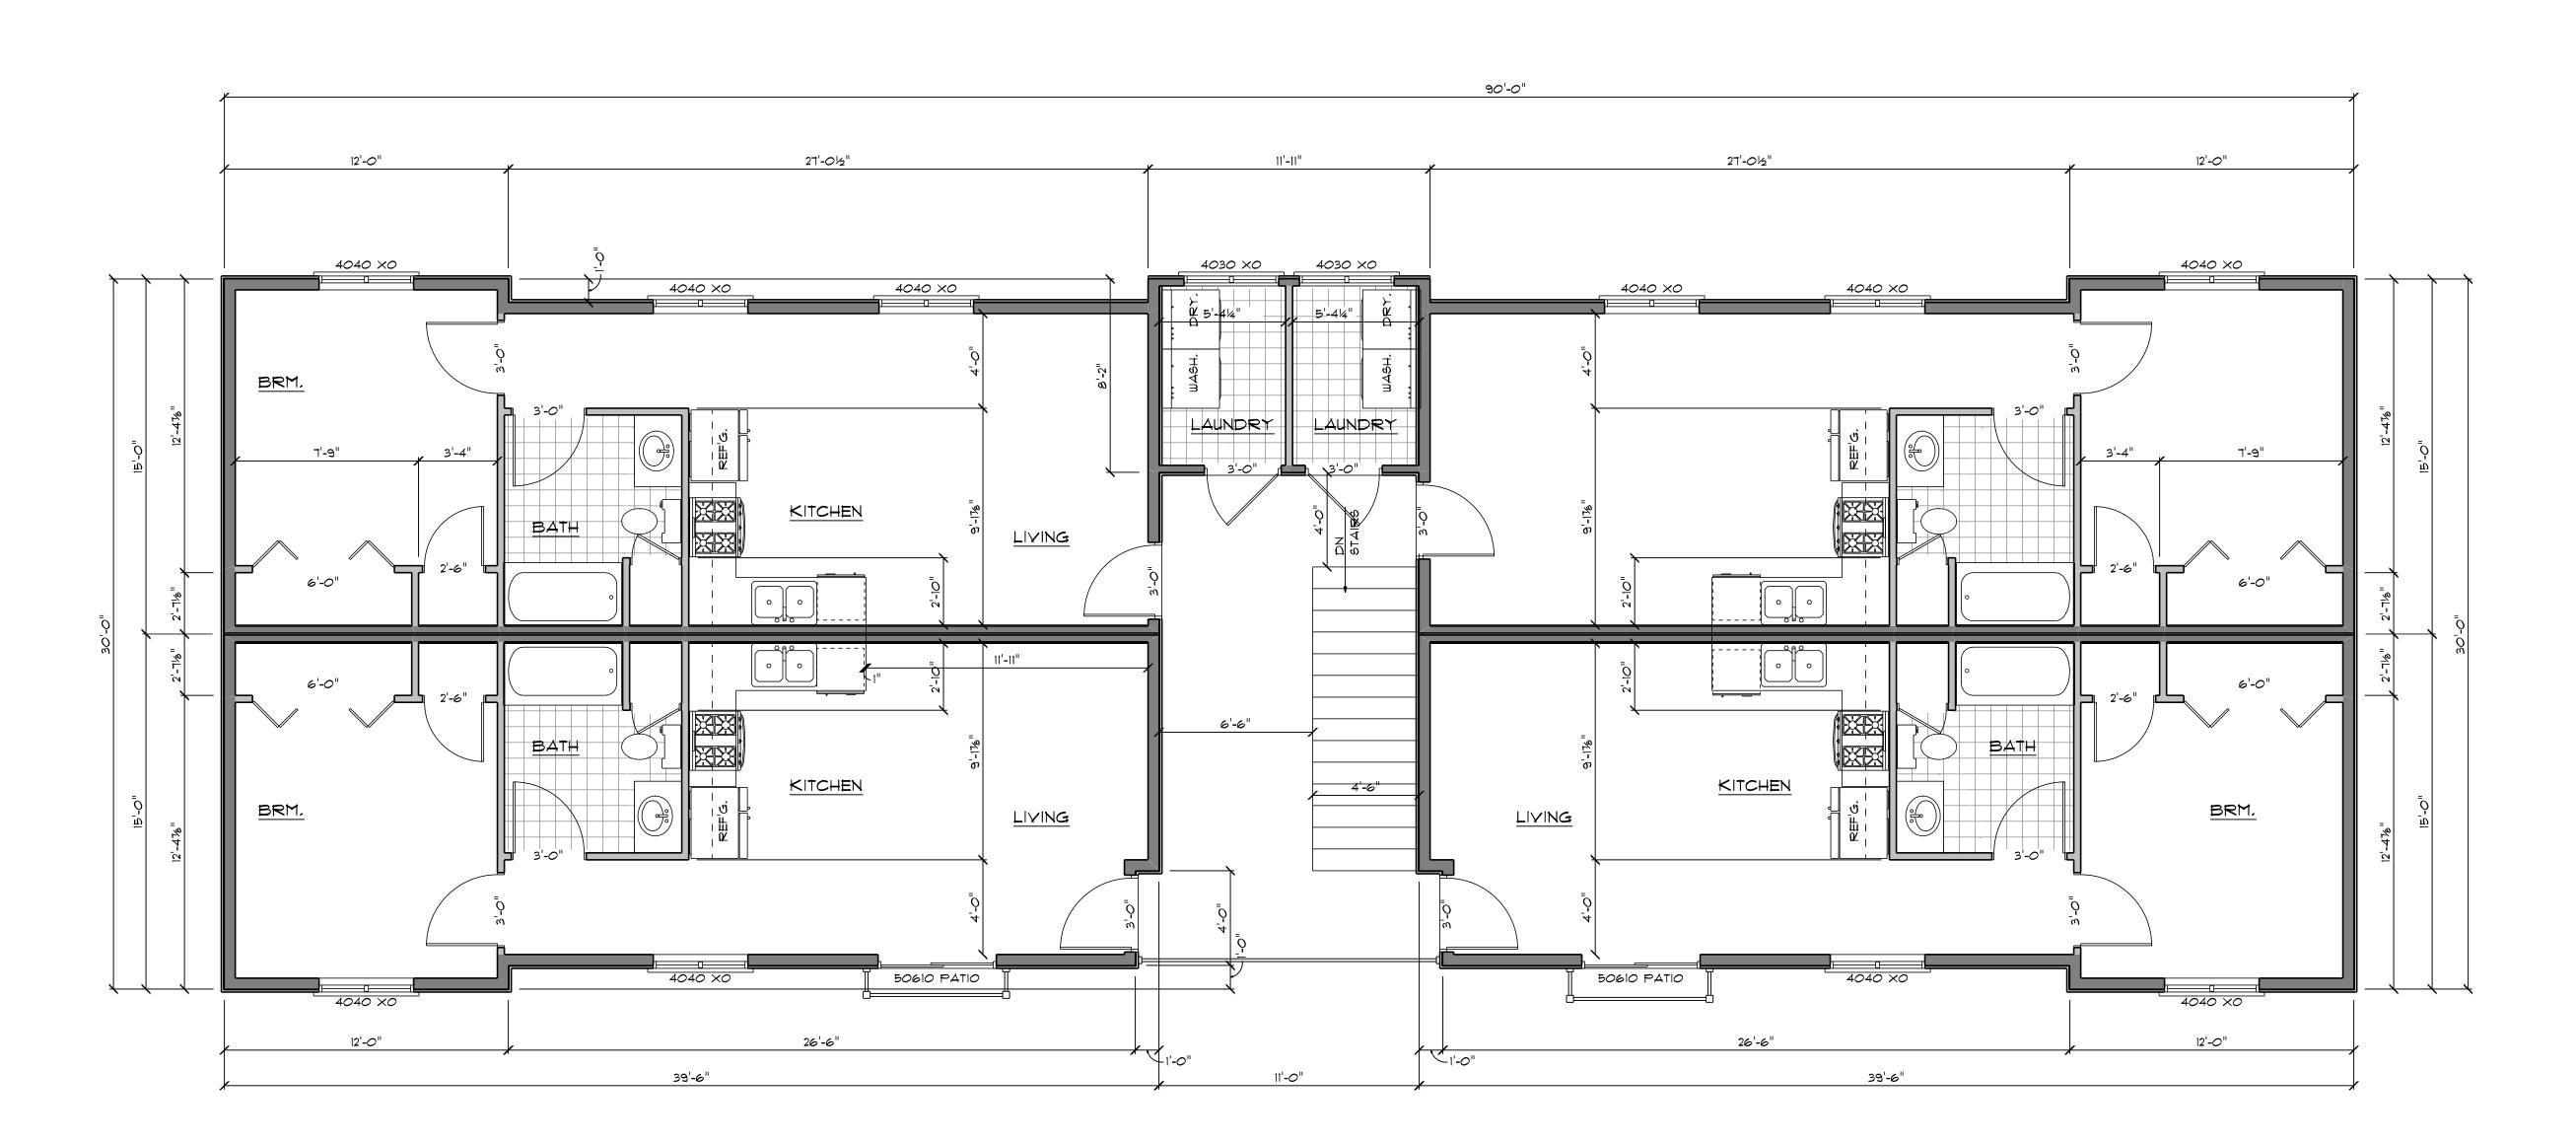

1/4/2024

DRAWN BY:

ENGR. JOB No.

BAR

SHEET No.

SECOND FLOOR PLAN

SCALE: 1/4" = 1'-0"

JOB No. 23-011