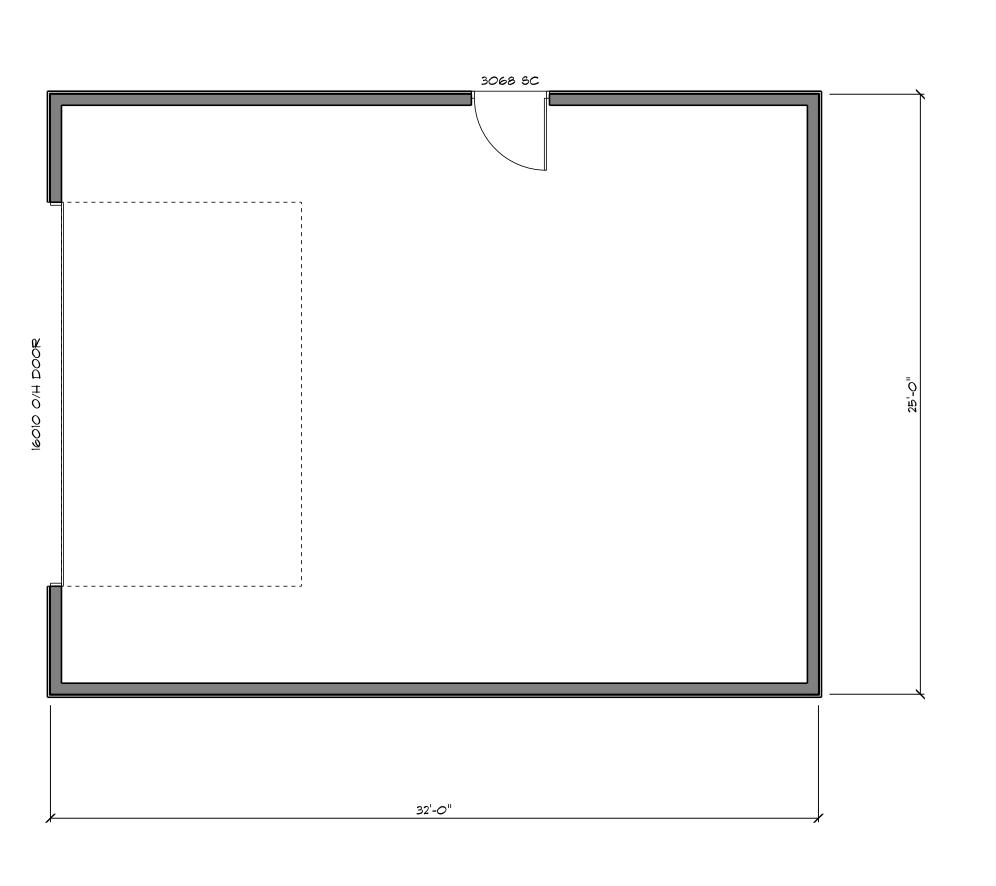

SOUTH ELEVATION

SCALE: 1/4" = 1'-0"

WEST ELEVATION SCALE: 1/4" = 1'-0"

GARAGE FLOOR PLAN SCALE: 1/4" = 1'-0"

JOB No. 23-011

**DRAFTING:** 

Brian Reilly 4949 West End Road Arcata, CA 95521 (707) 826-9800 savagedrafting@gmail.com