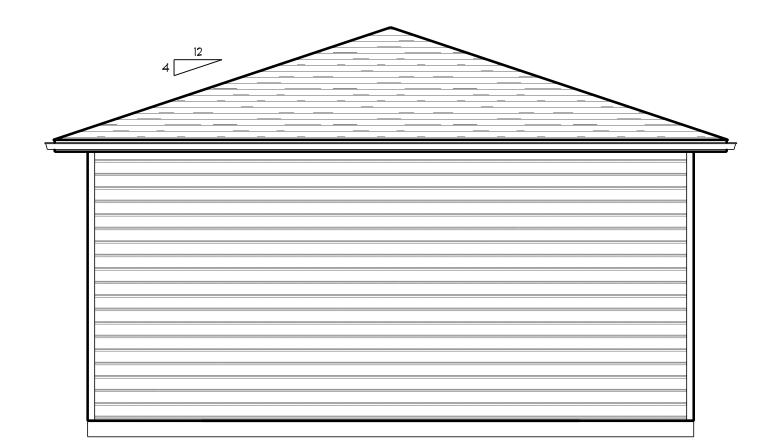

SOUTH ELEVATION

SCALE: 1/4" = 1'-0"

WEST ELEVATION SCALE: 1/4" = 1'-0"

GARAGE FLOOR PLAN SCALE: 1/4" = 1'-0"

JOB No. 23-011

**DRAFTING:** 

Brian Reilly 4949 West End Road Arcata, CA 95521 (707) 826-9800 savagedrafting@gmail.com