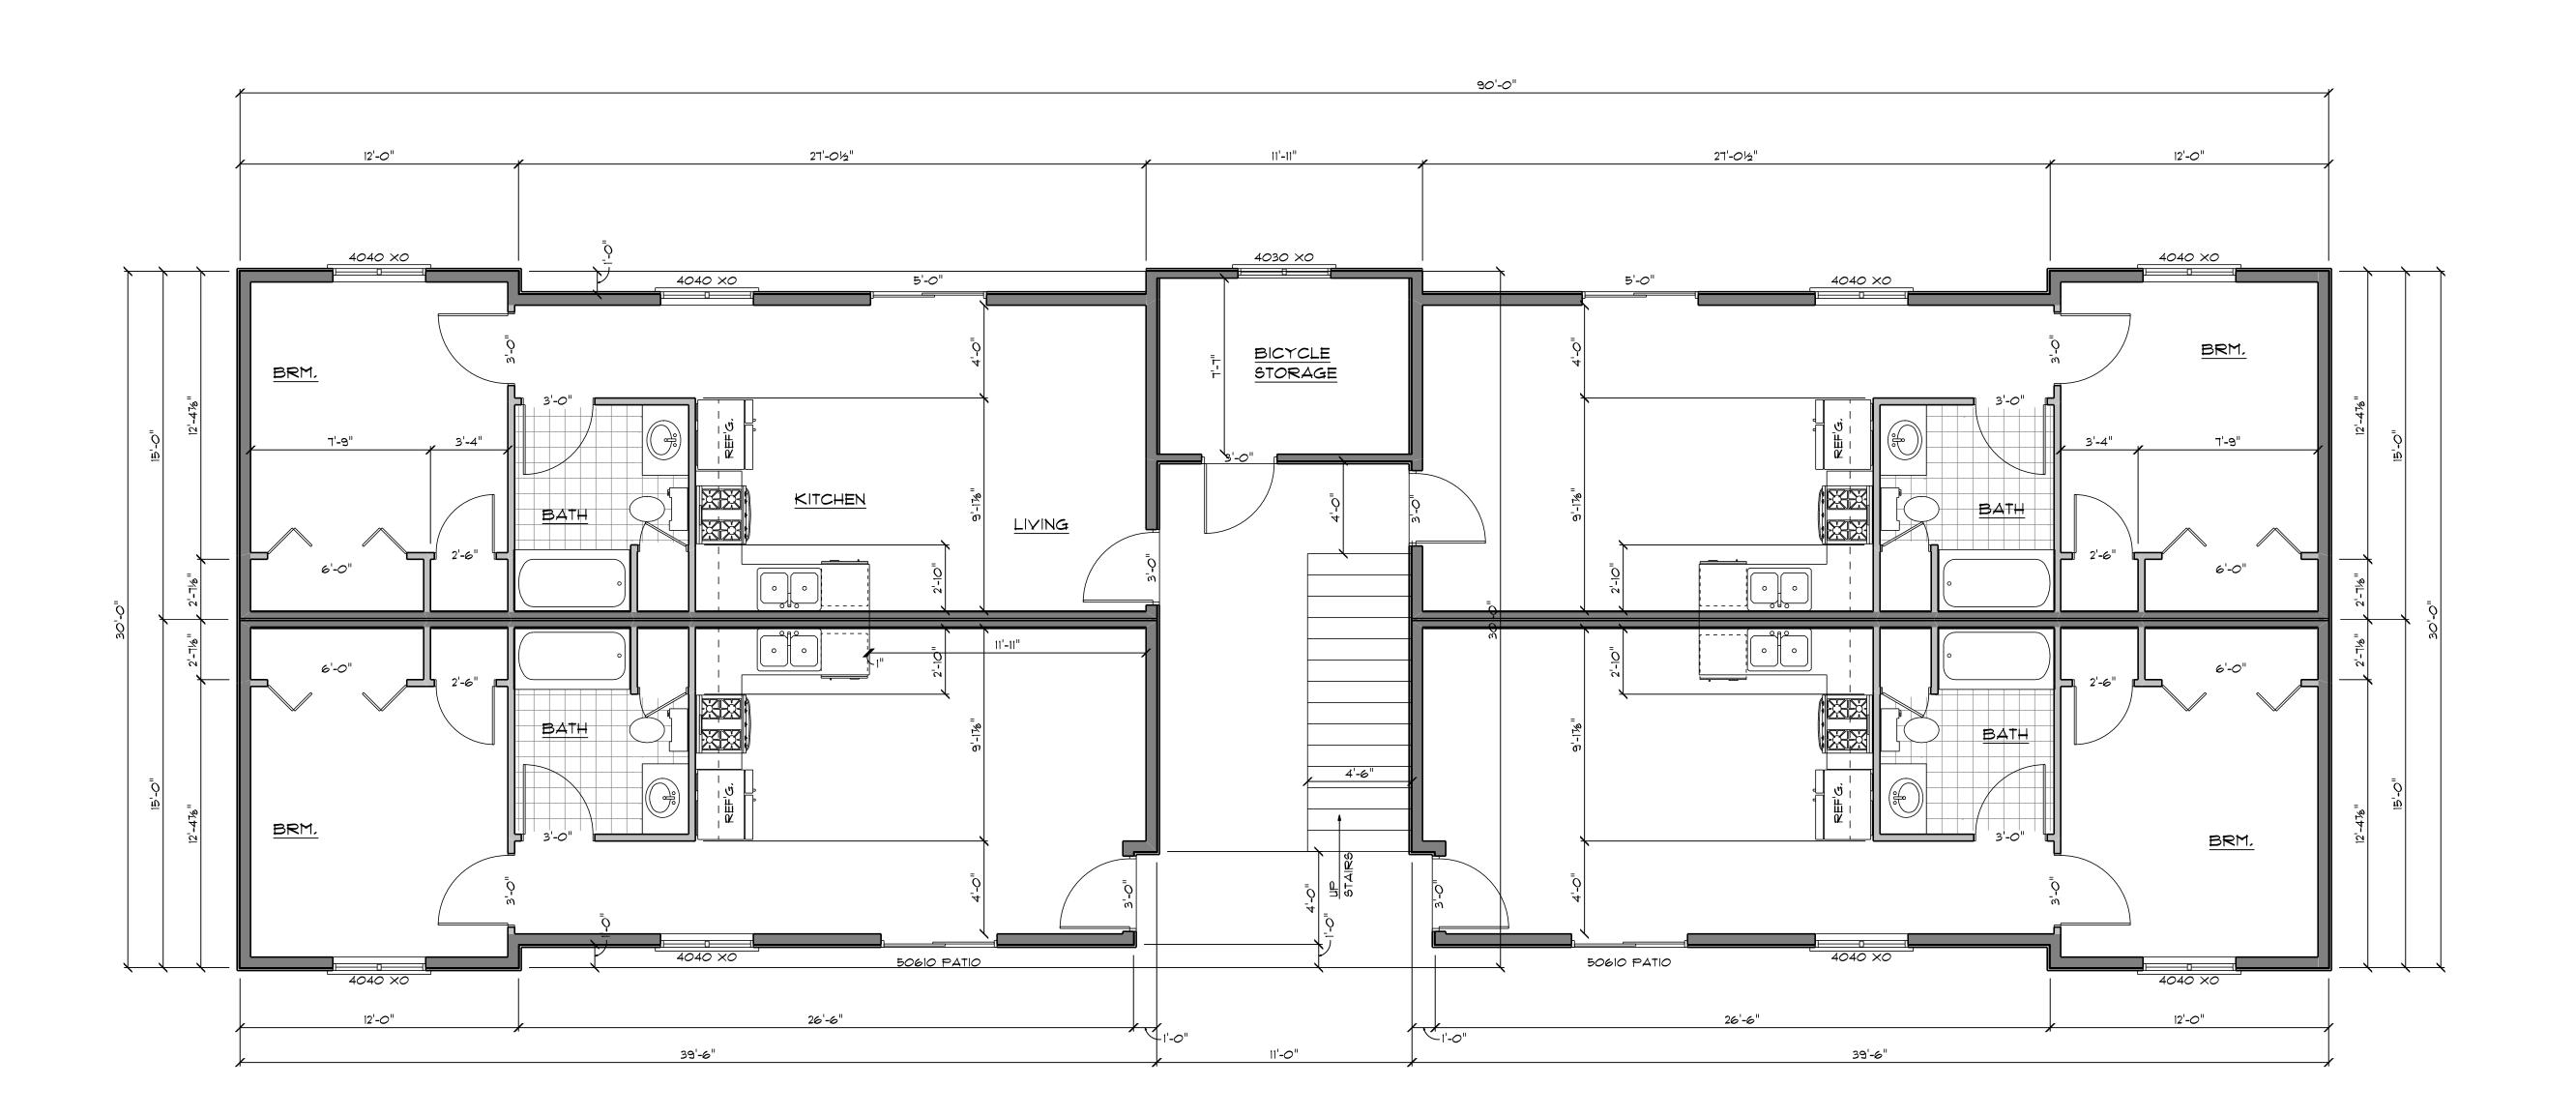

BAR

FIRST FLOOR PLAN SCALE: 1/4" = 1'-0"

JOB No. 23-011

**DRAFTING:** 

Brian Reilly 4949 West End Road Arcata, CA 95521 (707) 826-9800 savagedrafting@gmail.com

JOB TITLE:

ONE BRM.

for: Dane Valadao 1904 Pickett McKinleyville, CA 95519

PROJECT:

APN: 510-381-021 1904 Pickkett Road McKinleyville, CA 95519

**ENGINEERING:** 

**REVISIONS** 

ALL WORK SHALL BE IN CONFORMANCE WITH THE 2022 EDITIONS OF THE CALIFORNIA **BUILDING CODE.** BUILDING CODE.
CALIFORNIA 2022 RESIDENTIAL CODE,
CALIFORNIA 2022 ELECTRICAL CODE,
CALIFORNIA 2022 MECHANICAL CODE,
CALIFORNIA 2022 PLUMBING CODE,
CALIFORNIA ENERGY CODE,
CALIFORNIA FIRE CODE,
CALIFORNIA GREEN BUILDING CODE,
& LOCAL ORDINANCES.
THE CALIFORNIA BUILDING STANDARDS
CODE IS BASED ON THE 2021-IBC.