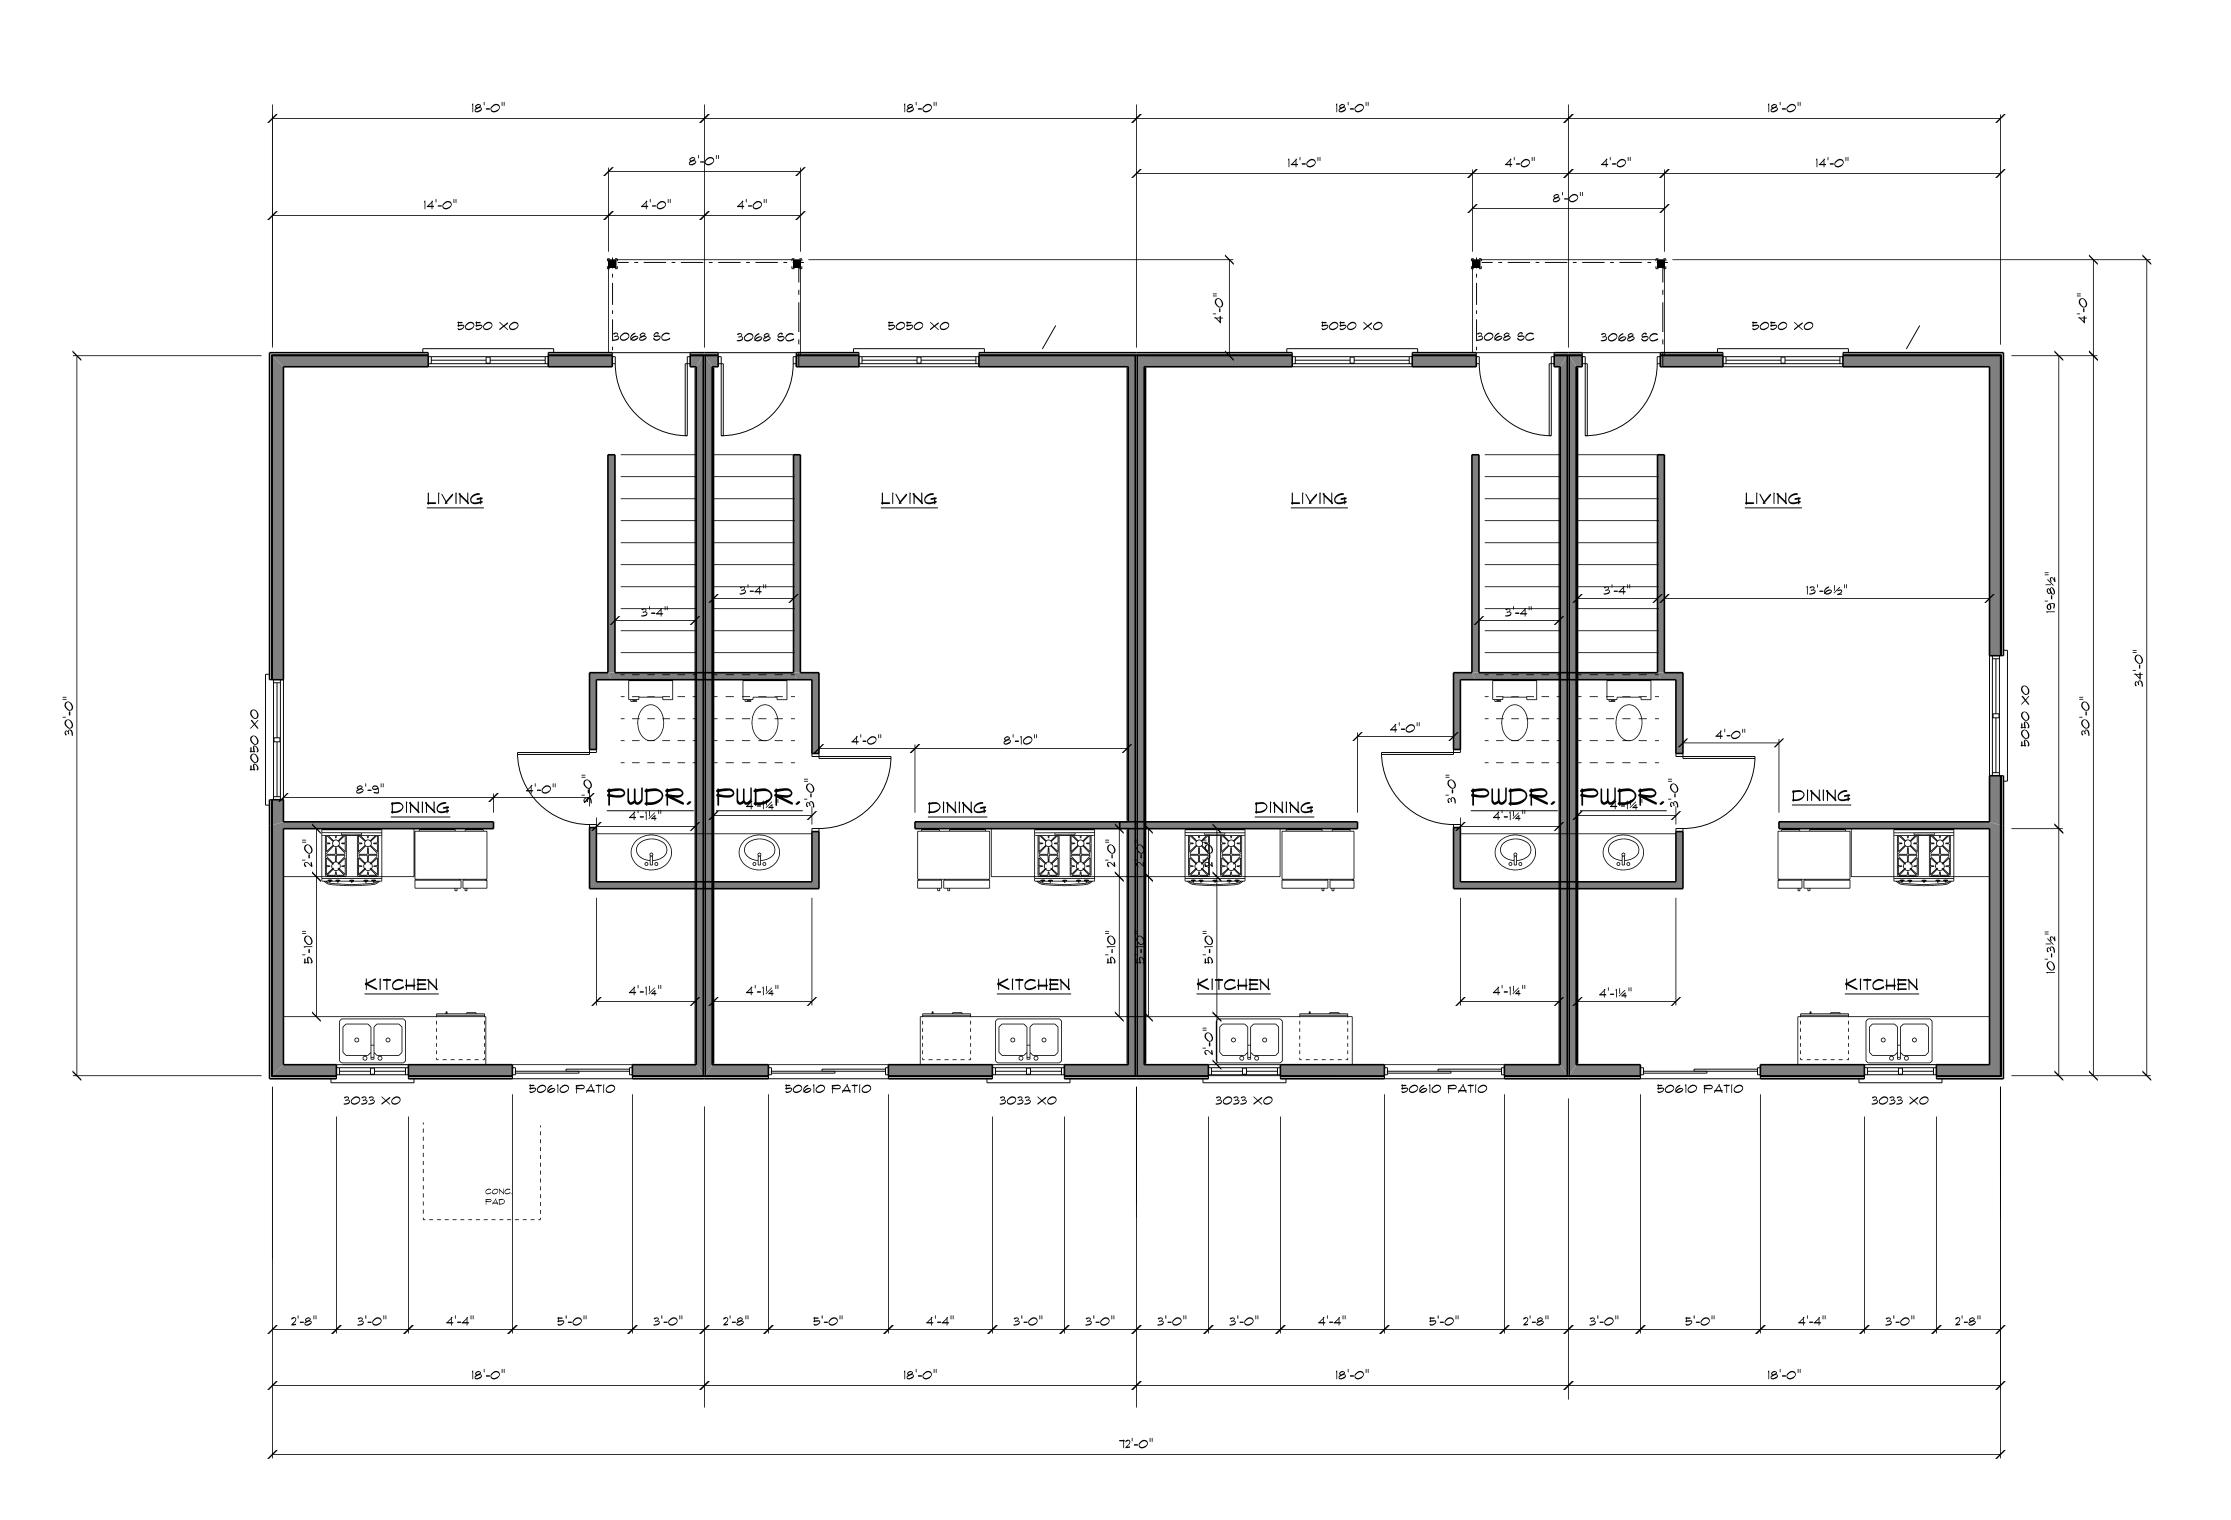

1/4/2024 ENGR. JOB No.

DRAWN BY:

SHEET No.

BAR

FIRST FLOOR PLAN SCALE: 1/4" = 1'-0"

JOB No.

23-039

**DRAFTING**:

Brian Reilly 4949 West End Road Arcata, CA 95521 (707) 826-9860 savagedrafting@gmail.com

**JOB TITLE:** 

4-PLEX

Dane Valadao

PROJECT:

APN: 305-271-004

**ENGINEERING:** 

**REVISIONS** 