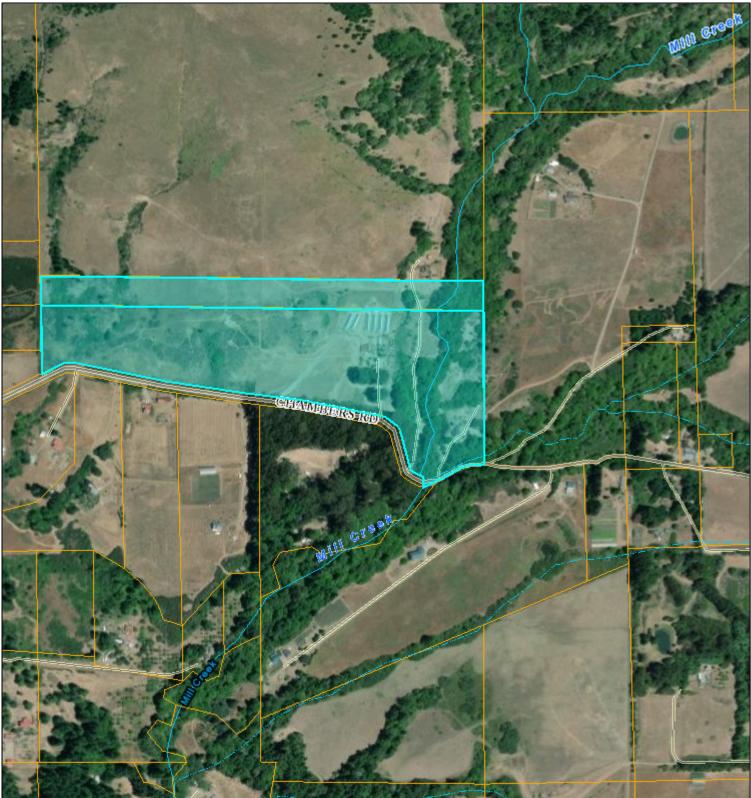

## **Humboldt County WebGIS**

Humboldt County Planning and Building Department

| 0 | 0.05        | 0.1 | 0.2 mi        |
|---|-------------|-----|---------------|
| 0 | 0.05        | 0.1 | 0.2 mi        |
|   | RF= 1:9,028 |     | 1 in = 752 ft |

Web AppBuilder 2.12 for ArcGIS

2/2/2024, 5:23:21 PM Map Disclaimer:

While every effort has been made to assure the accuracy of this information, it should be understood that it does not have the force & effect of law, rule, or regulation. Should any difference or error occur, the law will take precedence.

Source: Jerry von Dohlen, Humboldt County GIS, Esri, HERE, Garmin, (c) OpenStreetMap contributors, and the GIS user community, Source: Esri, Maxar, Earthstar Geographics, and the GIS User Community, NRCS, NWI, CDFW, DHHS