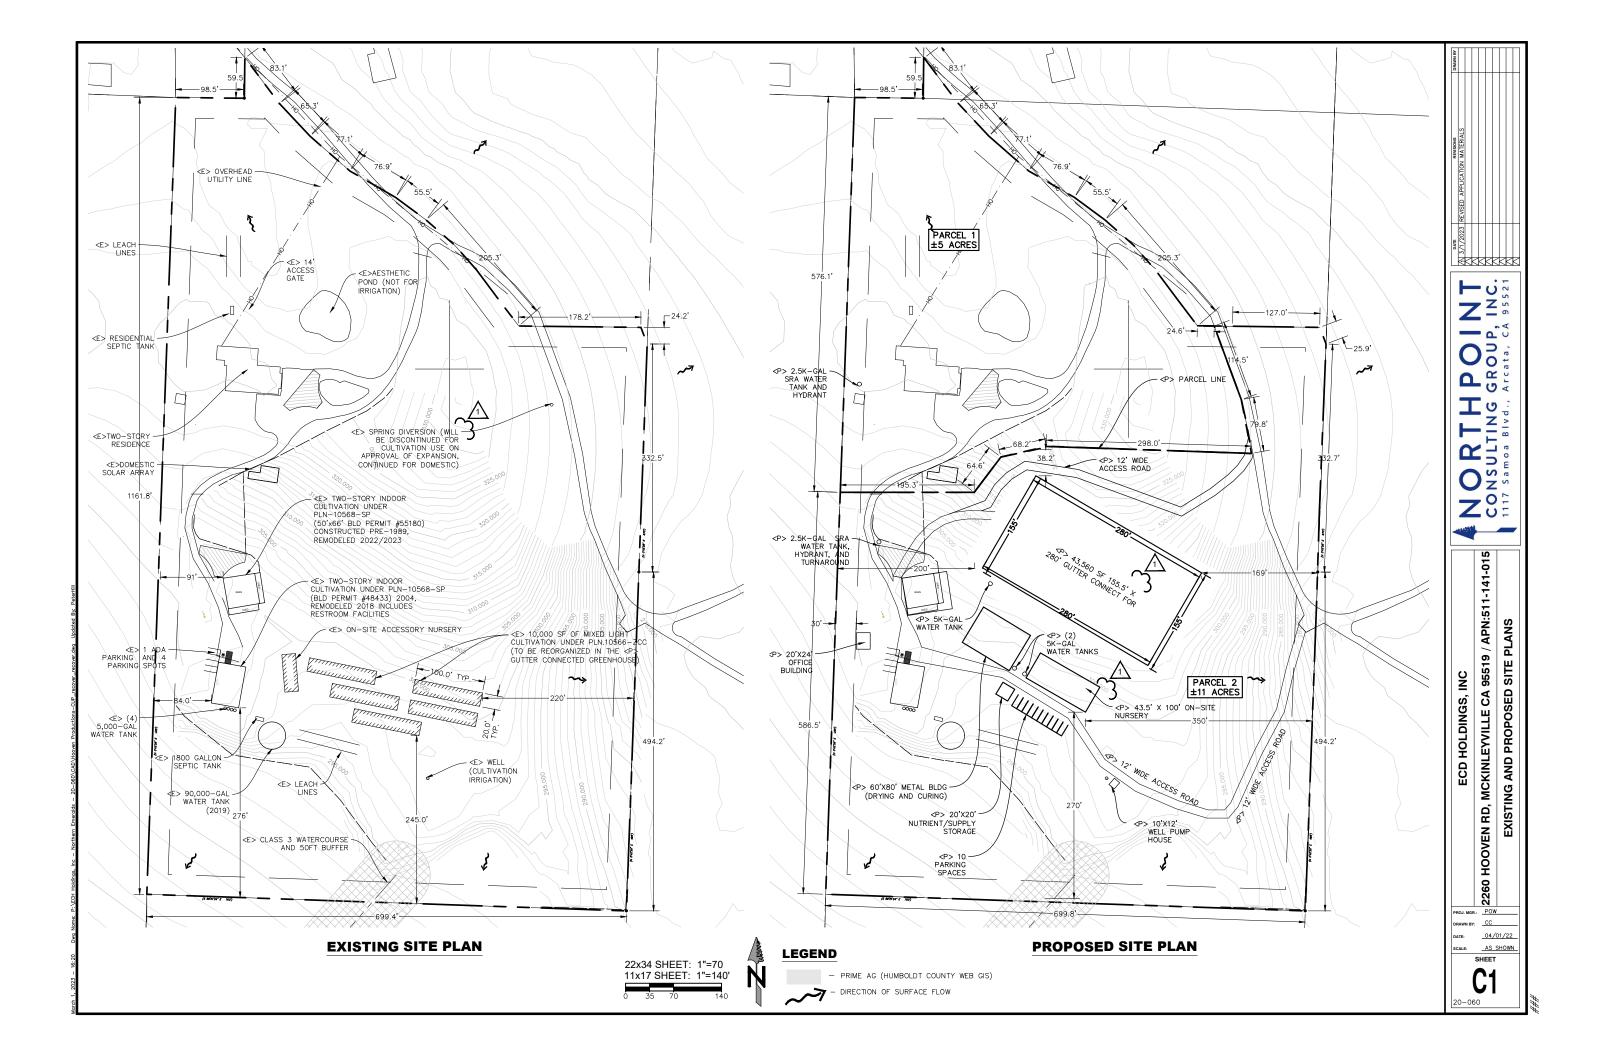

Attachment #3

LEGEND

آهر ک

- PRIME AG (HUMBOLDT COUNTY WEB GIS)

- DIRECTION OF SURFACE FLOW

PLOT PLAN

22x34 SHEET: 1"=80'

11x17 SHEET: 1"=160'

N

PROJECT

APPLICAN ECD HOLI 2260 HO MCKINLEY

PROPERT CSTS PR 600 E ST ARCATA,

APPLICAN NORTHPO 1117 SAM ARCATA, 798-643

SITE ADD APN: 511-2260 HO MCKINLEY

TREES TO

PRIME AG 20% OF I

EXISTING PROPOSE

24.2'

PROPOSE EARTHWO

WATER SEWER

PROPERT

APN

ZONING GENERAL BUILDING

FRONT

SIDE REAR SRA ARE/ IN COAST

IN 100 Y

EXISTING STORM D MAJOR V DIKED AR SIGNS

HAZARD HUMBOL HAVING OBSERVE FLOOD A WERE OB OCCUR NO GEOT RECEIVES NEAREST APPROXI SITE. AN PROPOSEI

SENSITIVE WATERCO IDENTIFIE REPORT SLOUGHS DUNES W

CULTURAL A CULTUR (ROSCOF **KNOWN** A IDENTIFIED

SHEE

CO - PL C1 – EX C2 – SE

## **GENERAL NOTES:**

CANNABIS.

- 1. DRAWING SCALE AS NOTED. WRITTEN DIMENSIONS SHALL TAKE PRECEDENCE OVER SCALED DIMENSIONS.
- 2. THIS IS NOT A BOUNDARY SURVEY. BOUNDARY INFORMATION DEPICTED HAS BEEN OBTAINED FROM HUMBOLDT COUNTY 2015 GIS DATA. NORTHPOINT CONSULTING GROUP, INC. HAS NOT VERIFIED THIS PROPERTY BOUNDARY.
- THERE ARE NO KNOWN NEARBY SCHOOLS, SCHOOL BUS 3. STOPS, PLACES OF WORSHIP, PUBLIC PARKS OR TRIBAL RESOURCES WITHIN 600 FEET OF THE PROPOSED CULTIVATION AREA.
- THERE ARE NO RESIDENCES ON ADJOINING PARCELS WITHIN 4 300 FEET OF THE PROPOSED CULTIVATION AREAS.
- 5. ANY EXISTING DEVELOPMENT CONSTRUCTED WITHOUT THE BENEFIT OF COUNTY REVIEW WILL BE SUBJECT TO THE HUMBOLDT COUNTY BUILDING DEPARTMENT UPON APPROVAL OF THE CONDITIONAL USE PERMIT.
- 6. CLASSIFICATION OF WATERCOURSES AS IDENTIFIED IN THE BIOLOGICAL AND BOTANICAL REPORTS.
- MAP AND WILL APPEAR ON THE RECORDED SUBDIVISION MAP
- 8. PROPOSED EXTERIOR LIGHTING WILL ONLY BE USED FOR SECURITY AND SAFETY REASONS. WILL FOLLOW ALLOW BUILDING CODES AND BE DOWNWARD FACING AND SHIELDED FROM EXPOSING LIGHTING TO THE NEIGHBORING PARCELS.

|                                                                                                                                                                                                                                                                                                                                                                                                                                                                                                                                                                                                                                                                                |                                                                                                                                              | DRAWN BY                       |                            |           |  |
|--------------------------------------------------------------------------------------------------------------------------------------------------------------------------------------------------------------------------------------------------------------------------------------------------------------------------------------------------------------------------------------------------------------------------------------------------------------------------------------------------------------------------------------------------------------------------------------------------------------------------------------------------------------------------------|----------------------------------------------------------------------------------------------------------------------------------------------|--------------------------------|----------------------------|-----------|--|
|                                                                                                                                                                                                                                                                                                                                                                                                                                                                                                                                                                                                                                                                                |                                                                                                                                              |                                |                            |           |  |
| INFORMATION:                                                                                                                                                                                                                                                                                                                                                                                                                                                                                                                                                                                                                                                                   |                                                                                                                                              |                                |                            |           |  |
| N <u>T:</u><br>DINGS, INC<br>DOVEN RD<br>YVILLE, CA 95519                                                                                                                                                                                                                                                                                                                                                                                                                                                                                                                                                                                                                      |                                                                                                                                              | REVISIONS<br>ICATION MATERIALS |                            |           |  |
| Y OWNER:<br>OPERTIES LLC CO<br>TREET STE 3 #514<br>CA 95521                                                                                                                                                                                                                                                                                                                                                                                                                                                                                                                                                                                                                    |                                                                                                                                              |                                |                            |           |  |
| <u>NTS AGENT:</u><br>DINT CONSULTING GROUP, INC<br>MOA BLVD.<br>CA 95521<br>8                                                                                                                                                                                                                                                                                                                                                                                                                                                                                                                                                                                                  |                                                                                                                                              |                                | ave<br>3/1/2023 REVISED    |           |  |
| DRESS:                                                                                                                                                                                                                                                                                                                                                                                                                                                                                                                                                                                                                                                                         |                                                                                                                                              |                                | <b>NT</b><br>1NC.<br>95521 |           |  |
| O BE REMOVED = NONE                                                                                                                                                                                                                                                                                                                                                                                                                                                                                                                                                                                                                                                            |                                                                                                                                              |                                | - 4                        | CA        |  |
| GRICULTURAL AREA = 554,000 SQ.FT.(12.71 ACRES)<br>PRIME AGRICULTURAL AREA = 110,800 SQ.FT. (2.54 ACRES)                                                                                                                                                                                                                                                                                                                                                                                                                                                                                                                                                                        |                                                                                                                                              |                                | )<br>0<br>2<br>0<br>2      | cata,     |  |
| MIXED LIGHT CULTIVATION AREA = 10,000 SQ.FT.                                                                                                                                                                                                                                                                                                                                                                                                                                                                                                                                                                                                                                   |                                                                                                                                              |                                |                            |           |  |
| D MIXED LIGHT CULTIVATION AREA = 33.560 SQ.FT.<br>D ACCESSORY STRUCTURE FOOTPRINT = 13,200 SQ. FT.                                                                                                                                                                                                                                                                                                                                                                                                                                                                                                                                                                             |                                                                                                                                              |                                |                            |           |  |
| DRK QUANTITIES                                                                                                                                                                                                                                                                                                                                                                                                                                                                                                                                                                                                                                                                 | = TBD CY FILL                                                                                                                                | H                              | Ē                          | BIV       |  |
|                                                                                                                                                                                                                                                                                                                                                                                                                                                                                                                                                                                                                                                                                | = PRIVATE<br>= PRIVATE                                                                                                                       | 0                              |                            | moa       |  |
| Y SIZE                                                                                                                                                                                                                                                                                                                                                                                                                                                                                                                                                                                                                                                                         | =±16 ACRES                                                                                                                                   |                                | )z                         | Sa        |  |
| PLAN DESIGNATION                                                                                                                                                                                                                                                                                                                                                                                                                                                                                                                                                                                                                                                               | = AG-5-5<br>= RA5-20, AP                                                                                                                     | Z                              | 20                         | 1117      |  |
| SETBACKS:                                                                                                                                                                                                                                                                                                                                                                                                                                                                                                                                                                                                                                                                      |                                                                                                                                              |                                |                            | -         |  |
| AG SRA   20' 30'   6' 30'                                                                                                                                                                                                                                                                                                                                                                                                                                                                                                                                                                                                                                                      |                                                                                                                                              |                                | 1-015                      |           |  |
| 20' 30'                                                                                                                                                                                                                                                                                                                                                                                                                                                                                                                                                                                                                                                                        |                                                                                                                                              |                                | -14                        |           |  |
| :A: = Y<br>TAL ZONE: = N<br>'R FLOOD ZONE <u>:</u> = N                                                                                                                                                                                                                                                                                                                                                                                                                                                                                                                                                                                                                         | 0                                                                                                                                            |                                | PN:511-141-01              | IOTES     |  |
| OR PROPOSED IMPROVEMENTS<br>IRAINS, GUTTERS AND STORM DRAINS = NO<br>REGETATION REMOVAL (MATURE TREES) = NO<br>REAS = NO<br>= NO                                                                                                                                                                                                                                                                                                                                                                                                                                                                                                                                               |                                                                                                                                              |                                | 95519 / A                  | PROJECT N |  |
| NOS ANEAST<br>DT COUNTY WEB GIS SHOWS THE ENTIRE PROJECT AREA<br>SLOPES OF LESS THAN 15%. AND NO UNSTABLE AREAS WERE<br>ID. THE PROJECT IS LOCATED OUTSIDE OF THE 100 YEAR<br>REA. NO AREAS SUBJECT TO INUNDATION OR FLOODING<br>BSERVED. NO INDUSTRIAL ACTIVITIES HAVE BEEN KNOW TO<br>DN SITE. A SEARCH OF THE ENVIORSTOR DATABASE SHOWS<br>STIEL LOWEST SCORE FROM CAL-ENVIRO SCREEN. THE<br>TACKER CLEAN UP PROGRAMS ARE ON SITE. THIS SITE<br>S THE LOWEST SCORE FROM CAL-ENVIRO SCREEN. THE<br>ALQUIST PRILO FAULT IS SHOWN ON WEB GIS TO BE AN<br>MATE 3,400 LINEAR FEET SOUTH WEST OF THE PROJECT<br>R2 SOILS REPORT IS EXPECTED IN ASSOCIATION WITH THE<br>D GRADING. |                                                                                                                                              |                                |                            |           |  |
| D IN THE BIOLOGICA<br>(REGAN) AND ARE S                                                                                                                                                                                                                                                                                                                                                                                                                                                                                                                                                                                                                                        | ND SENSITIVE HABITATS HAS BEEN<br>NL REPORT (SLAUSON) AND BOTANICAL<br>SHOWN ON THE SITE PLAN. NO RIVERS,<br>, WET MEADOWS, BEACHES, OR SAND |                                | HOOVEN                     | РLОТ      |  |
| L OR HISTORICAL RESOURCES<br>RAL RESOURCE INVESTIGATION REPORT WAS COMPLETED<br>AND ASSOCIATES). NO KNOWN HISTORICAL BUILDINGS,<br>ARCHAEOLOGICAL OR PALEONTOLOGICAL RESOURCES WERE<br>D.                                                                                                                                                                                                                                                                                                                                                                                                                                                                                      |                                                                                                                                              |                                | 0922<br>                   | 0/2022    |  |
| T INDEX:                                                                                                                                                                                                                                                                                                                                                                                                                                                                                                                                                                                                                                                                       |                                                                                                                                              | SCALE:                         |                            | SHOWN_    |  |
| LOT PLAN, VICINITY MAP, & PROJECT NOTES<br>XISTING AND PROPOSED SITE PLAN<br>ETBACKS AND BUFFERS                                                                                                                                                                                                                                                                                                                                                                                                                                                                                                                                                                               |                                                                                                                                              | 20-06                          | CO                         |           |  |
|                                                                                                                                                                                                                                                                                                                                                                                                                                                                                                                                                                                                                                                                                |                                                                                                                                              |                                |                            |           |  |