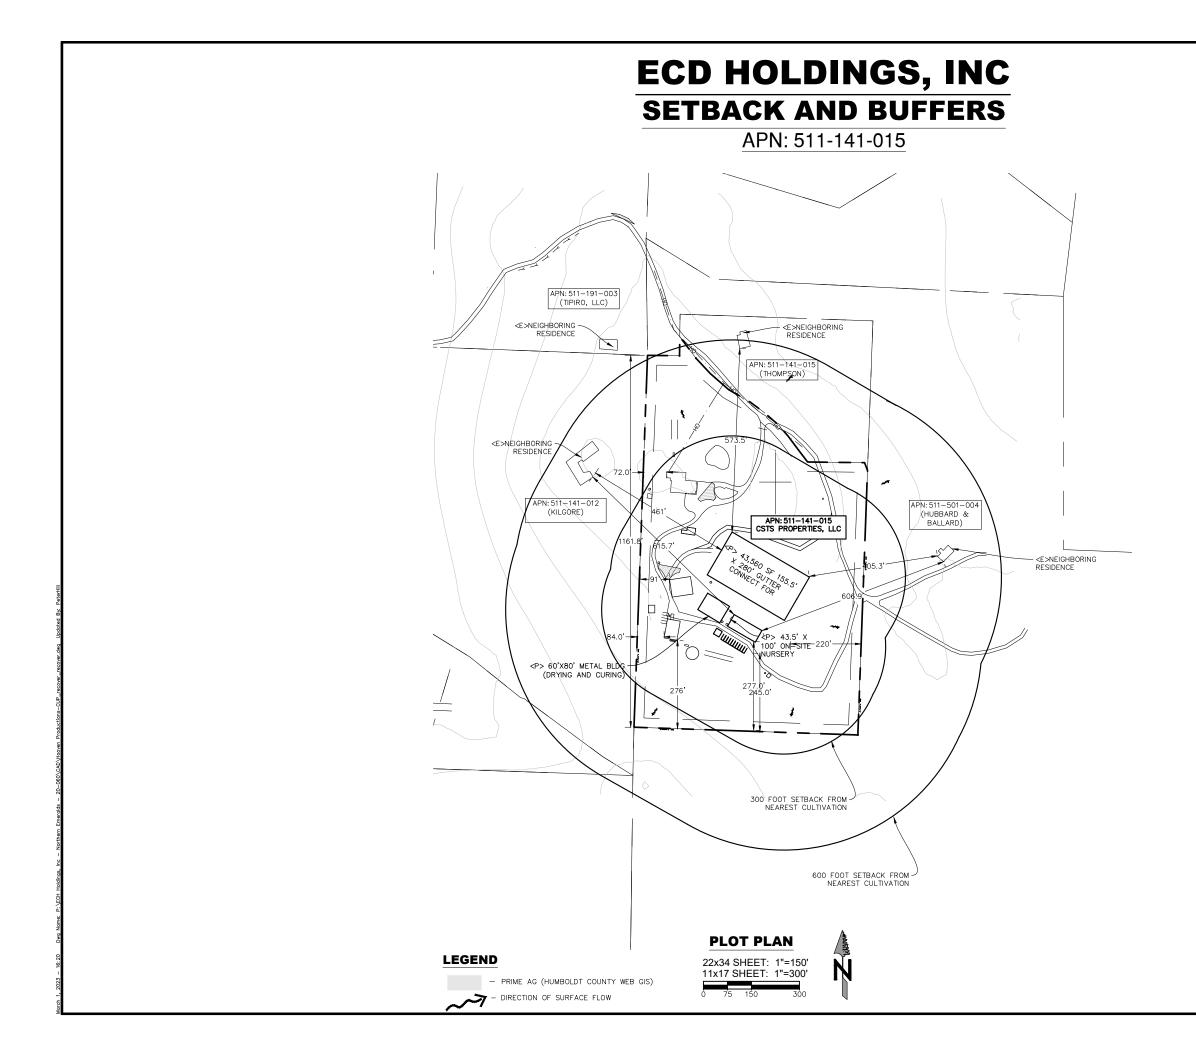

Attachment #3

LEGEND

آهر ک

- PRIME AG (HUMBOLDT COUNTY WEB GIS)

- DIRECTION OF SURFACE FLOW

PLOT PLAN

22x34 SHEET: 1"=80'

11x17 SHEET: 1"=160'

SIDE REAR SRA ARE/ IN COAST

IN 100 Y

EXISTING STORM D MAJOR V DIKED AR SIGNS

HAZARD HUMBOL HAVING OBSERVE FLOOD A WERE OB OCCUR NO GEOT RECEIVES NEAREST APPROXI SITE. AN PROPOSEI

SENSITIVE WATERCO IDENTIFIE REPORT SLOUGHS DUNES W

CULTURAL A CULTUR (ROSCOF **KNOWN** A IDENTIFIED

SHEE

CO - PL C1 – EX C2 – SE

|                                                                                                                                                                                                                                                                                                                                                                                                                                                                                                                                                                                                                                                                                |                                                                                                                                              | DRAWN BY                       |                            |           |  |
|--------------------------------------------------------------------------------------------------------------------------------------------------------------------------------------------------------------------------------------------------------------------------------------------------------------------------------------------------------------------------------------------------------------------------------------------------------------------------------------------------------------------------------------------------------------------------------------------------------------------------------------------------------------------------------|----------------------------------------------------------------------------------------------------------------------------------------------|--------------------------------|----------------------------|-----------|--|
|                                                                                                                                                                                                                                                                                                                                                                                                                                                                                                                                                                                                                                                                                |                                                                                                                                              |                                |                            |           |  |
| INFORMATION:                                                                                                                                                                                                                                                                                                                                                                                                                                                                                                                                                                                                                                                                   |                                                                                                                                              |                                |                            |           |  |
| N <u>T:</u><br>DINGS, INC<br>DOVEN RD<br>YVILLE, CA 95519                                                                                                                                                                                                                                                                                                                                                                                                                                                                                                                                                                                                                      |                                                                                                                                              | REVISIONS<br>ICATION MATERIALS |                            |           |  |
| Y OWNER:<br>OPERTIES LLC CO<br>TREET STE 3 #514<br>CA 95521                                                                                                                                                                                                                                                                                                                                                                                                                                                                                                                                                                                                                    |                                                                                                                                              |                                |                            |           |  |
| <u>NTS AGENT:</u><br>DINT CONSULTING GROUP, INC<br>MOA BLVD.<br>CA 95521<br>8                                                                                                                                                                                                                                                                                                                                                                                                                                                                                                                                                                                                  |                                                                                                                                              |                                | ave<br>3/1/2023 REVISED    |           |  |
| DRESS:                                                                                                                                                                                                                                                                                                                                                                                                                                                                                                                                                                                                                                                                         |                                                                                                                                              |                                | <b>NT</b><br>1NC.<br>95521 |           |  |
| O BE REMOVED = NONE                                                                                                                                                                                                                                                                                                                                                                                                                                                                                                                                                                                                                                                            |                                                                                                                                              |                                | - 4                        | CA        |  |
| GRICULTURAL AREA = 554,000 SQ.FT.(12.71 ACRES)<br>PRIME AGRICULTURAL AREA = 110,800 SQ.FT. (2.54 ACRES)                                                                                                                                                                                                                                                                                                                                                                                                                                                                                                                                                                        |                                                                                                                                              |                                | )<br>0<br>2<br>0<br>2      | cata,     |  |
| MIXED LIGHT CULTIVATION AREA = 10,000 SQ.FT.                                                                                                                                                                                                                                                                                                                                                                                                                                                                                                                                                                                                                                   |                                                                                                                                              |                                |                            |           |  |
| D MIXED LIGHT CULTIVATION AREA = 33.560 SQ.FT.<br>D ACCESSORY STRUCTURE FOOTPRINT = 13,200 SQ. FT.                                                                                                                                                                                                                                                                                                                                                                                                                                                                                                                                                                             |                                                                                                                                              |                                |                            |           |  |
| DRK QUANTITIES                                                                                                                                                                                                                                                                                                                                                                                                                                                                                                                                                                                                                                                                 | = TBD CY FILL                                                                                                                                | H                              | Ē                          | BIV       |  |
|                                                                                                                                                                                                                                                                                                                                                                                                                                                                                                                                                                                                                                                                                | = PRIVATE<br>= PRIVATE                                                                                                                       | 0                              |                            | moa       |  |
| Y SIZE                                                                                                                                                                                                                                                                                                                                                                                                                                                                                                                                                                                                                                                                         | =±16 ACRES                                                                                                                                   |                                | )z                         | Sa        |  |
| PLAN DESIGNATION                                                                                                                                                                                                                                                                                                                                                                                                                                                                                                                                                                                                                                                               | = AG-5-5<br>= RA5-20, AP                                                                                                                     | Z                              | 20                         | 1117      |  |
| SETBACKS:                                                                                                                                                                                                                                                                                                                                                                                                                                                                                                                                                                                                                                                                      |                                                                                                                                              |                                |                            | -         |  |
| AG SRA   20' 30'   6' 30'                                                                                                                                                                                                                                                                                                                                                                                                                                                                                                                                                                                                                                                      |                                                                                                                                              |                                | 1-015                      |           |  |
| 20' 30'                                                                                                                                                                                                                                                                                                                                                                                                                                                                                                                                                                                                                                                                        |                                                                                                                                              |                                | -14                        |           |  |
| :A: = Y<br>TAL ZONE: = N<br>'R FLOOD ZONE <u>:</u> = N                                                                                                                                                                                                                                                                                                                                                                                                                                                                                                                                                                                                                         | 0                                                                                                                                            |                                | PN:511-141-01              | IOTES     |  |
| OR PROPOSED IMPROVEMENTS<br>IRAINS, GUTTERS AND STORM DRAINS = NO<br>REGETATION REMOVAL (MATURE TREES) = NO<br>REAS = NO<br>= NO                                                                                                                                                                                                                                                                                                                                                                                                                                                                                                                                               |                                                                                                                                              |                                | 95519 / A                  | PROJECT N |  |
| NOS ANEAST<br>DT COUNTY WEB GIS SHOWS THE ENTIRE PROJECT AREA<br>SLOPES OF LESS THAN 15%. AND NO UNSTABLE AREAS WERE<br>ID. THE PROJECT IS LOCATED OUTSIDE OF THE 100 YEAR<br>REA. NO AREAS SUBJECT TO INUNDATION OR FLOODING<br>BSERVED. NO INDUSTRIAL ACTIVITIES HAVE BEEN KNOW TO<br>DN SITE. A SEARCH OF THE ENVIORSTOR DATABASE SHOWS<br>STIEL LOWEST SCORE FROM CAL-ENVIRO SCREEN. THE<br>TACKER CLEAN UP PROGRAMS ARE ON SITE. THIS SITE<br>S THE LOWEST SCORE FROM CAL-ENVIRO SCREEN. THE<br>ALQUIST PRILO FAULT IS SHOWN ON WEB GIS TO BE AN<br>MATE 3,400 LINEAR FEET SOUTH WEST OF THE PROJECT<br>R2 SOILS REPORT IS EXPECTED IN ASSOCIATION WITH THE<br>D GRADING. |                                                                                                                                              |                                |                            |           |  |
| D IN THE BIOLOGICA<br>(REGAN) AND ARE S                                                                                                                                                                                                                                                                                                                                                                                                                                                                                                                                                                                                                                        | ND SENSITIVE HABITATS HAS BEEN<br>NL REPORT (SLAUSON) AND BOTANICAL<br>SHOWN ON THE SITE PLAN. NO RIVERS,<br>, WET MEADOWS, BEACHES, OR SAND |                                | HOOVEN                     | РLОТ      |  |
| L OR HISTORICAL RESOURCES<br>RAL RESOURCE INVESTIGATION REPORT WAS COMPLETED<br>AND ASSOCIATES). NO KNOWN HISTORICAL BUILDINGS,<br>ARCHAEOLOGICAL OR PALEONTOLOGICAL RESOURCES WERE<br>D.                                                                                                                                                                                                                                                                                                                                                                                                                                                                                      |                                                                                                                                              |                                | 0922<br>                   | 0/2022    |  |
| T INDEX:                                                                                                                                                                                                                                                                                                                                                                                                                                                                                                                                                                                                                                                                       |                                                                                                                                              | SCALE:                         |                            | SHOWN_    |  |
| LOT PLAN, VICINITY MAP, & PROJECT NOTES<br>XISTING AND PROPOSED SITE PLAN<br>ETBACKS AND BUFFERS                                                                                                                                                                                                                                                                                                                                                                                                                                                                                                                                                                               |                                                                                                                                              | 20-06                          | CO                         |           |  |
|                                                                                                                                                                                                                                                                                                                                                                                                                                                                                                                                                                                                                                                                                |                                                                                                                                              |                                |                            |           |  |