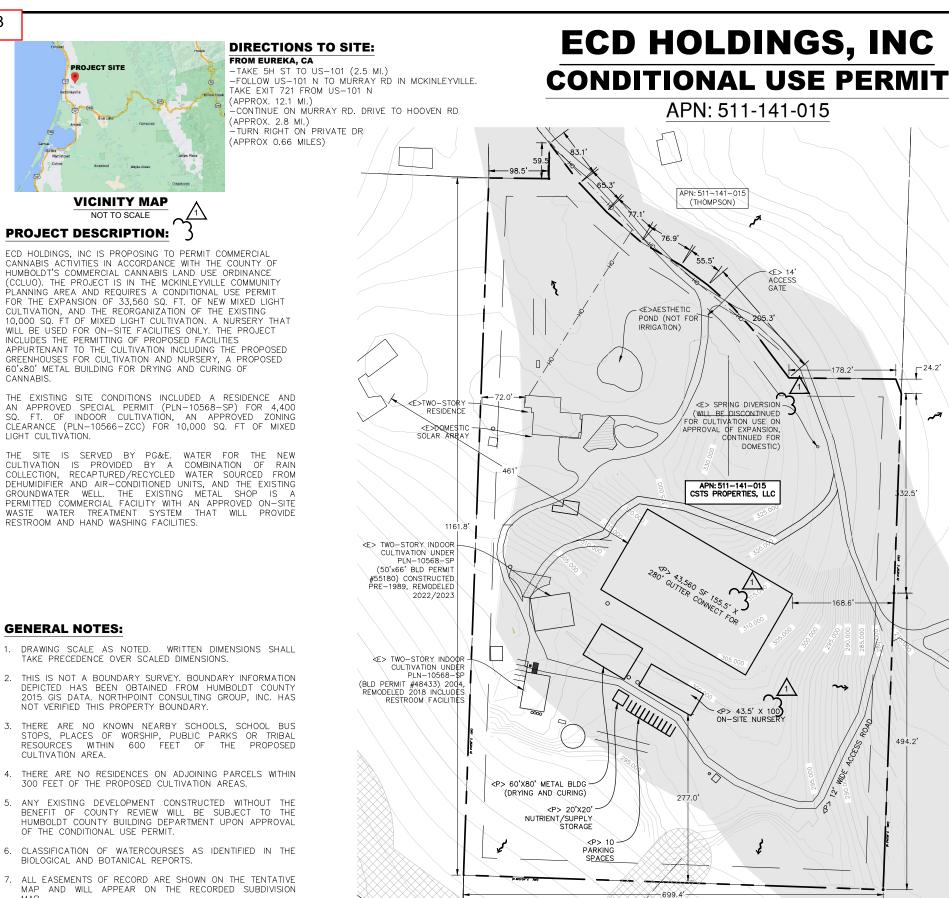

Attachment #3

LEGEND

آهر ک

- PRIME AG (HUMBOLDT COUNTY WEB GIS)

- DIRECTION OF SURFACE FLOW

PLOT PLAN

22x34 SHEET: 1"=80'

11x17 SHEET: 1"=160'

N

PROJECT

APPLICAN ECD HOLI 2260 HO MCKINLEY

PROPERT CSTS PR 600 E ST ARCATA,

APPLICAN NORTHPO 1117 SAM ARCATA, 798-643

SITE ADD APN: 511-2260 HO MCKINLEY

TREES TO

PRIME AG 20% OF I

EXISTING PROPOSE

24.2'

PROPOSE EARTHWO

WATER SEWER

PROPERT

APN

ZONING GENERAL BUILDING

FRONT

SIDE REAR SRA ARE/ IN COAST

IN 100 Y

EXISTING STORM D MAJOR V DIKED AR SIGNS

HAZARD HUMBOL HAVING OBSERVE FLOOD A WERE OB OCCUR NO GEOT RECEIVES NEAREST APPROXI SITE. AN PROPOSEI

SENSITIVE WATERCO IDENTIFIE REPORT SLOUGHS DUNES W

CULTURAL A CULTUR (ROSCOF **KNOWN** A IDENTIFIED

SHEE

CO - PL C1 – EX C2 – SE

## **GENERAL NOTES:**

CANNABIS.

- 1. DRAWING SCALE AS NOTED. WRITTEN DIMENSIONS SHALL TAKE PRECEDENCE OVER SCALED DIMENSIONS.
- 2. THIS IS NOT A BOUNDARY SURVEY. BOUNDARY INFORMATION DEPICTED HAS BEEN OBTAINED FROM HUMBOLDT COUNTY 2015 GIS DATA. NORTHPOINT CONSULTING GROUP, INC. HAS NOT VERIFIED THIS PROPERTY BOUNDARY.
- THERE ARE NO KNOWN NEARBY SCHOOLS, SCHOOL BUS 3. STOPS, PLACES OF WORSHIP, PUBLIC PARKS OR TRIBAL RESOURCES WITHIN 600 FEET OF THE PROPOSED CULTIVATION AREA.
- THERE ARE NO RESIDENCES ON ADJOINING PARCELS WITHIN 4 300 FEET OF THE PROPOSED CULTIVATION AREAS.
- 5. ANY EXISTING DEVELOPMENT CONSTRUCTED WITHOUT THE BENEFIT OF COUNTY REVIEW WILL BE SUBJECT TO THE HUMBOLDT COUNTY BUILDING DEPARTMENT UPON APPROVAL OF THE CONDITIONAL USE PERMIT.
- 6. CLASSIFICATION OF WATERCOURSES AS IDENTIFIED IN THE BIOLOGICAL AND BOTANICAL REPORTS.
- MAP AND WILL APPEAR ON THE RECORDED SUBDIVISION MAP
- 8. PROPOSED EXTERIOR LIGHTING WILL ONLY BE USED FOR SECURITY AND SAFETY REASONS. WILL FOLLOW ALLOW BUILDING CODES AND BE DOWNWARD FACING AND SHIELDED FROM EXPOSING LIGHTING TO THE NEIGHBORING PARCELS.

|                                                                                                                                                                                                                                                                                                                                                                                                                                                                                                                                                                                                                                                                                |                                                                                                                                              | DRAWN BY                       |                            |           |  |
|--------------------------------------------------------------------------------------------------------------------------------------------------------------------------------------------------------------------------------------------------------------------------------------------------------------------------------------------------------------------------------------------------------------------------------------------------------------------------------------------------------------------------------------------------------------------------------------------------------------------------------------------------------------------------------|----------------------------------------------------------------------------------------------------------------------------------------------|--------------------------------|----------------------------|-----------|--|
|                                                                                                                                                                                                                                                                                                                                                                                                                                                                                                                                                                                                                                                                                |                                                                                                                                              |                                |                            |           |  |
| INFORMATION:                                                                                                                                                                                                                                                                                                                                                                                                                                                                                                                                                                                                                                                                   |                                                                                                                                              |                                |                            |           |  |
| N <u>T:</u><br>DINGS, INC<br>DOVEN RD<br>YVILLE, CA 95519                                                                                                                                                                                                                                                                                                                                                                                                                                                                                                                                                                                                                      |                                                                                                                                              | REVISIONS<br>ICATION MATERIALS |                            |           |  |
| Y OWNER:<br>OPERTIES LLC CO<br>TREET STE 3 #514<br>CA 95521                                                                                                                                                                                                                                                                                                                                                                                                                                                                                                                                                                                                                    |                                                                                                                                              |                                |                            |           |  |
| <u>NTS AGENT:</u><br>DINT CONSULTING GROUP, INC<br>MOA BLVD.<br>CA 95521<br>8                                                                                                                                                                                                                                                                                                                                                                                                                                                                                                                                                                                                  |                                                                                                                                              |                                | ave<br>3/1/2023 REVISED    |           |  |
| DRESS:                                                                                                                                                                                                                                                                                                                                                                                                                                                                                                                                                                                                                                                                         |                                                                                                                                              |                                | <b>NT</b><br>1NC.<br>95521 |           |  |
| O BE REMOVED = NONE                                                                                                                                                                                                                                                                                                                                                                                                                                                                                                                                                                                                                                                            |                                                                                                                                              |                                | - 4                        | CA        |  |
| GRICULTURAL AREA = 554,000 SQ.FT.(12.71 ACRES)<br>PRIME AGRICULTURAL AREA = 110,800 SQ.FT. (2.54 ACRES)                                                                                                                                                                                                                                                                                                                                                                                                                                                                                                                                                                        |                                                                                                                                              |                                | )<br>0<br>2<br>0<br>2      | cata,     |  |
| MIXED LIGHT CULTIVATION AREA = 10,000 SQ.FT.                                                                                                                                                                                                                                                                                                                                                                                                                                                                                                                                                                                                                                   |                                                                                                                                              |                                |                            |           |  |
| D MIXED LIGHT CULTIVATION AREA = 33.560 SQ.FT.<br>D ACCESSORY STRUCTURE FOOTPRINT = 13,200 SQ. FT.                                                                                                                                                                                                                                                                                                                                                                                                                                                                                                                                                                             |                                                                                                                                              |                                |                            |           |  |
| DRK QUANTITIES                                                                                                                                                                                                                                                                                                                                                                                                                                                                                                                                                                                                                                                                 | = TBD CY FILL                                                                                                                                | H                              | Ē                          | BIV       |  |
|                                                                                                                                                                                                                                                                                                                                                                                                                                                                                                                                                                                                                                                                                | = PRIVATE<br>= PRIVATE                                                                                                                       | 0                              |                            | moa       |  |
| Y SIZE                                                                                                                                                                                                                                                                                                                                                                                                                                                                                                                                                                                                                                                                         | =±16 ACRES                                                                                                                                   |                                | )z                         | Sa        |  |
| PLAN DESIGNATION                                                                                                                                                                                                                                                                                                                                                                                                                                                                                                                                                                                                                                                               | = AG-5-5<br>= RA5-20, AP                                                                                                                     | Z                              | 20                         | 1117      |  |
| SETBACKS:                                                                                                                                                                                                                                                                                                                                                                                                                                                                                                                                                                                                                                                                      |                                                                                                                                              |                                |                            | -         |  |
| AG SRA   20' 30'   6' 30'                                                                                                                                                                                                                                                                                                                                                                                                                                                                                                                                                                                                                                                      |                                                                                                                                              |                                | 1-015                      |           |  |
| 20' 30'                                                                                                                                                                                                                                                                                                                                                                                                                                                                                                                                                                                                                                                                        |                                                                                                                                              |                                | -14                        |           |  |
| :A: = Y<br>TAL ZONE: = N<br>'R FLOOD ZONE <u>:</u> = N                                                                                                                                                                                                                                                                                                                                                                                                                                                                                                                                                                                                                         | 0                                                                                                                                            |                                | PN:511-141-01              | IOTES     |  |
| OR PROPOSED IMPROVEMENTS<br>IRAINS, GUTTERS AND STORM DRAINS = NO<br>REGETATION REMOVAL (MATURE TREES) = NO<br>REAS = NO<br>= NO                                                                                                                                                                                                                                                                                                                                                                                                                                                                                                                                               |                                                                                                                                              |                                | 95519 / A                  | PROJECT N |  |
| NOS ANEAST<br>DT COUNTY WEB GIS SHOWS THE ENTIRE PROJECT AREA<br>SLOPES OF LESS THAN 15%. AND NO UNSTABLE AREAS WERE<br>ID. THE PROJECT IS LOCATED OUTSIDE OF THE 100 YEAR<br>REA. NO AREAS SUBJECT TO INUNDATION OR FLOODING<br>BSERVED. NO INDUSTRIAL ACTIVITIES HAVE BEEN KNOW TO<br>DN SITE. A SEARCH OF THE ENVIORSTOR DATABASE SHOWS<br>STIEL LOWEST SCORE FROM CAL-ENVIRO SCREEN. THE<br>TACKER CLEAN UP PROGRAMS ARE ON SITE. THIS SITE<br>S THE LOWEST SCORE FROM CAL-ENVIRO SCREEN. THE<br>ALQUIST PRILO FAULT IS SHOWN ON WEB GIS TO BE AN<br>MATE 3,400 LINEAR FEET SOUTH WEST OF THE PROJECT<br>R2 SOILS REPORT IS EXPECTED IN ASSOCIATION WITH THE<br>D GRADING. |                                                                                                                                              |                                |                            |           |  |
| D IN THE BIOLOGICA<br>(REGAN) AND ARE S                                                                                                                                                                                                                                                                                                                                                                                                                                                                                                                                                                                                                                        | ND SENSITIVE HABITATS HAS BEEN<br>NL REPORT (SLAUSON) AND BOTANICAL<br>SHOWN ON THE SITE PLAN. NO RIVERS,<br>, WET MEADOWS, BEACHES, OR SAND |                                | HOOVEN                     | РLОТ      |  |
| L OR HISTORICAL RESOURCES<br>RAL RESOURCE INVESTIGATION REPORT WAS COMPLETED<br>AND ASSOCIATES). NO KNOWN HISTORICAL BUILDINGS,<br>ARCHAEOLOGICAL OR PALEONTOLOGICAL RESOURCES WERE<br>D.                                                                                                                                                                                                                                                                                                                                                                                                                                                                                      |                                                                                                                                              |                                | 0922<br>                   | 0/2022    |  |
| T INDEX:                                                                                                                                                                                                                                                                                                                                                                                                                                                                                                                                                                                                                                                                       |                                                                                                                                              | SCALE:                         |                            | SHOWN_    |  |
| LOT PLAN, VICINITY MAP, & PROJECT NOTES<br>XISTING AND PROPOSED SITE PLAN<br>ETBACKS AND BUFFERS                                                                                                                                                                                                                                                                                                                                                                                                                                                                                                                                                                               |                                                                                                                                              | 20-06                          | CO                         |           |  |
|                                                                                                                                                                                                                                                                                                                                                                                                                                                                                                                                                                                                                                                                                |                                                                                                                                              |                                |                            |           |  |