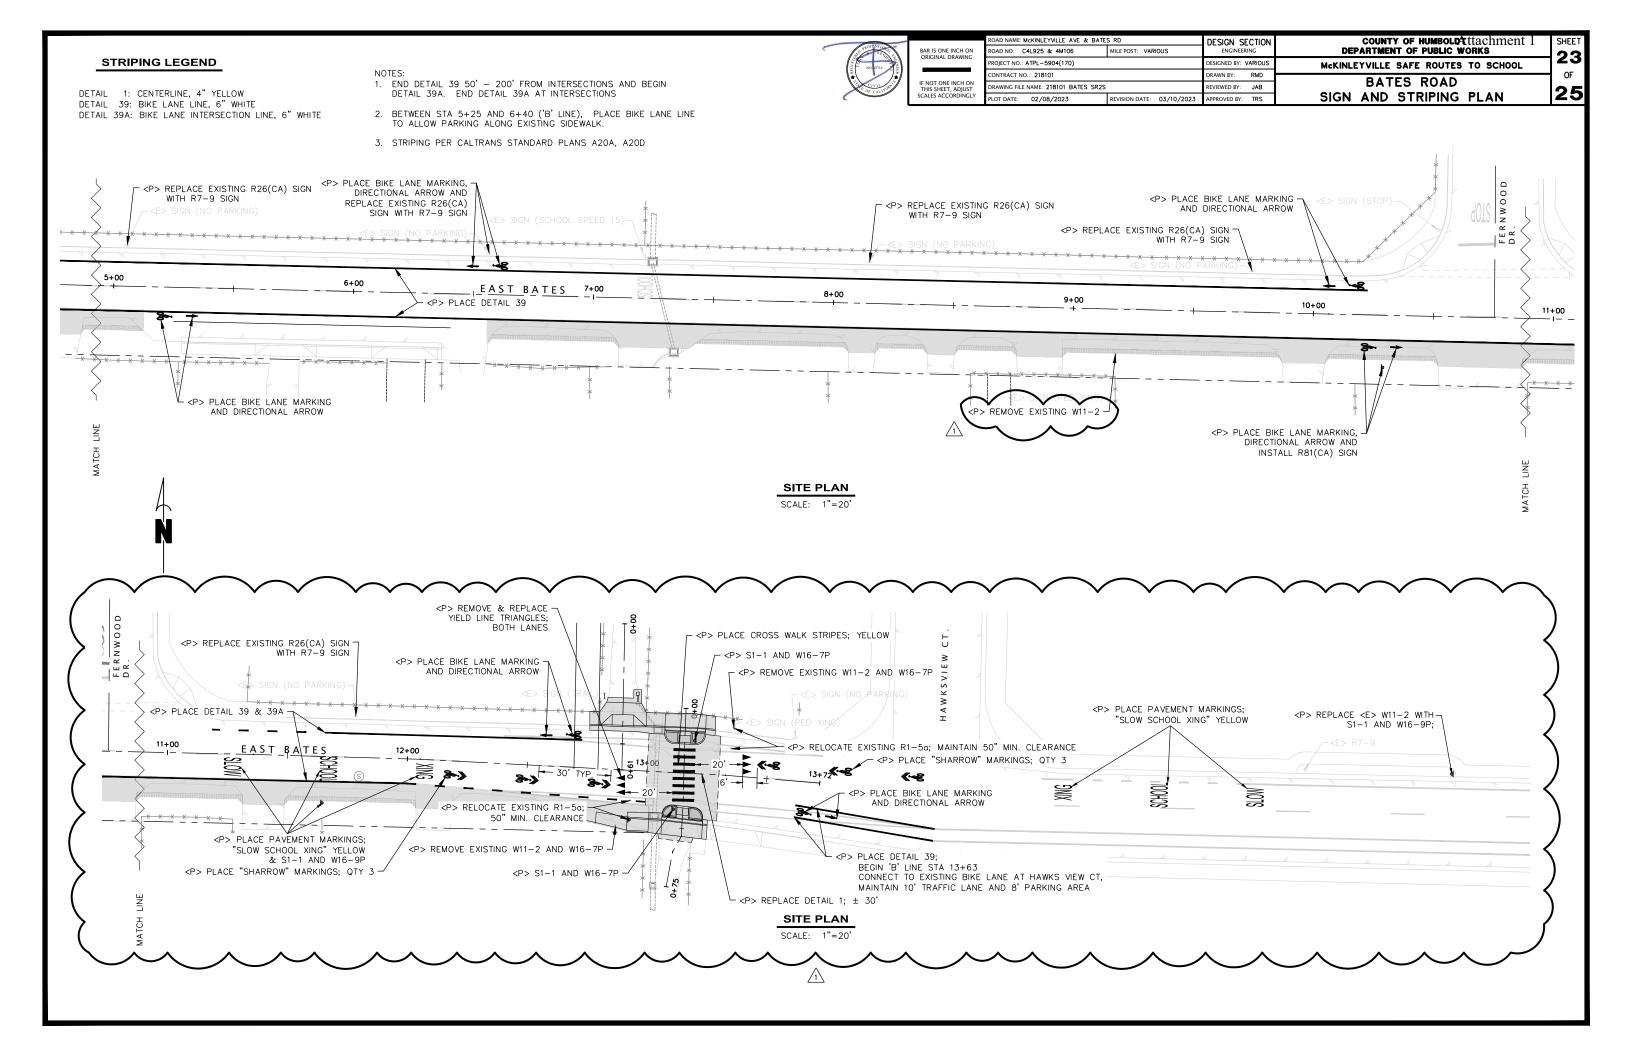

# McKinleyville Safe Routes to Schools PROJECT NO.: ATPL 5904(170) CONTRACT NO.: 218101

The Special Provisions and Plans are hereby modified in accordance with the following:

- 1. Replace the Bid Form (Exhibit A) with the revised Addendum No. 1 Bid Form (pages 1 & 2) attached to this Addendum (bid item number 29 added, bid item numbers 30-32, 35 quantities updated).
- 2. Notice to Bidders, page 4 Engineer's Estimate is changed to \$494,650.00.
- 3. Replace the following sheets of the project plans with the attached revised sheets (general description of revisions in parenthesis)
  - a. Sheet No. 2 (revision to Quantity Table)
  - b. Sheet No. 22 (revision to Bates Road Pavement Marking Summary table)
  - c. Sheet No. 23 (revision to Site Plans. Changed crosswalk stripes to yellow, added "SLOW SCHOOL XING" pavement marks, signs S1-1, W16-7P, W16-9P, removed existing signs W11-2 and W16-7P)
  - d. Sheet No. 24 (corrected typo in annotations for sign plaques W16-9P)
  - e. Sheets 22-24 (adjusted layouts to show signing, striping and pavement marks more clearly)

#### STRIPING LEGEND

DETAIL 1: CENTERLINE, 4" YELLOW DETAIL 39: BIKE LANE LINE, 6" WHITE DETAIL 39A: BIKE LANE INTERSECTION LINE, 6" WHITE

NOTES:

- 1. END DETAIL 39 50' 200' FROM INTERSECTIONS AND BEGIN DETAIL 39A. END DETAIL 39A AT INTERSECTIONS
- BETWEEN STA 5+25 AND 6+40 ('B' LINE), PLACE BIKE LANE LINE TO ALLOW PARKING ALONG EXISTING SIDEWALK.
- 3. STRIPING PER CALTRANS STANDARD PLANS A20A, A20D

| ROAD NA                    | ME: MCKINLEYVILLE AVE & BATE   | S RD                      | DESIGN SECTION       | COUNTY OF HUMBOLD ttachment 1       | SHEET |
|----------------------------|--------------------------------|---------------------------|----------------------|-------------------------------------|-------|
| BAR IS ONE INCH ON ROAD NO | D: C4L925 & 4M106              | MILE POST: VARIOUS        | ENGINEERING          |                                     | 22    |
|                            | NO.: ATPL-5904(170)            |                           | DESIGNED BY: VARIOUS | McKINLEYVILLE SAFE ROUTES TO SCHOOL | 22    |
|                            | CT NO.: 218101                 |                           | DRAWN BY: RMD        | BATES ROAD                          | OF    |
| THIS SHEET, ADJUST         | G FILE NAME: 218101 BATES SR2S |                           | REVIEWED BY: JAB     |                                     | 25    |
| SCALES ACCORDINGLY PLOT DA | TE: 02/08/2023                 | REVISION DATE: 03/10/2023 | APPROVED BY: TRS     | SIGN AND STRIPING PLAN              | 20    |