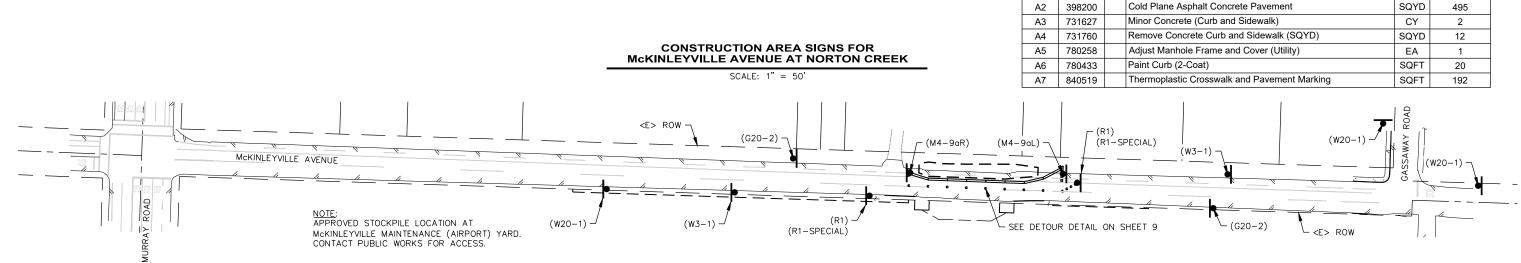

#### **CONSTRUCTION AREA SIGN NOTES**

1. SEE STANDARD PLAN T13 FOR TRAFFIC CONTROL SYSTEM.

**STOCKPILE NOTES- STD PLAN T53** 

CALTRANS STANDARD SPECIFICATIONS

1)

MANAGE MATERIAL STOCKPILE PER SECTION 13-4.03(C) OF

IF STOCKPILE AREA IS IN A TURNOUT, THE TURNOUT SHALL BE REESTABLISHED TO PRE-CONSTRUCTION CONDITIONS.

- 2. CONSTRUCTION AREA SIGNS SHALL BE PLACED AS SHOWN ON PLAN OR AS DIRECTED BY THE ENGINEER.
- 3. FINAL PLACEMENT OF SIGNS SHALL BE APPROVED BY RESIDENT ENGINEER.
- 4. ADDITIONAL PORTABLE SIGNS SHALL BE USED AS REQUIRED FOR OTHER ROADSIDE WORK.
- 5. IN ADDITION TO CONSTRUCTION AREA SIGNS AND WHEN DIRECTED BY THE RESIDENT ENGINEER, THE CONTRACTOR SHALL UTILIZE FLAGMEN AS NECESSARY TO DIRECT TRAFFIC.
- 6. PLACE SIGNS APPROXIMATELY 100 FEET APART OR AS DIRECTED BY THE ENGINEER
- 7. DISTANCE TO W20-1 AND G20-2 MAY BE EXTENDED TO ENCOMPASS SITES WITHIN ONE MILE OF EACH OTHER.
- 8. WHEN THROUGH TRAFFIC IS ALLOWED, KEEP A MINIMUM OF 1 TRAFFIC LANE AT LEAST 10 FEET WIDE OPEN FOR TRAFFIC, EXCEPT THE FULL WIDTH OF THE TRAVELED WAY (18' MINIMUM) MUST BE OPEN WHEN CONSTRUCTION OPERATIONS ARE NOT ACTIVE OR AN APPROVED TRAFFIC CONTROL PLAN IS IN PLACE.
- 9. CONTRACTOR MUST PROVIDE A MINIMUM OF 14 DAYS NOTICE OF COMPLETE ROAD CLOSURE TO ENGINEER.

#### OR TO BE SUFFICIENT TO ROAD ROAD WORK BE VISIBLE OVER OBJECTS WORK AHFAD AHFAD IF SIDEWALK EXISTS, MAINTAIN 48" CLEAR PATH AROUND SIGN. EDGE OF ROAD OR AS DIRECTED TRAVELED BY ENGINEER WAY 1'— <E> CURB-POST SECURELY 2.5 2.5 TAMPED IN HOLE POST SECURELY TAMPED IN HOLE CURB CONDITION UNPAVED SHOULDER

#### URBAN CONSTRUCTION AREA SIGN

- NOT TO SCALE -

| ITEM<br>NO. | ITEM<br>CODE |   | ITEM DESCRIPTION                                                                       | UNIT | QUANTITY |
|-------------|--------------|---|----------------------------------------------------------------------------------------|------|----------|
| 1           | 120090       |   | Construction Area Signs                                                                | LS   | 1        |
| 2           | 120100       |   | Traffic Control System                                                                 | LS   | 1        |
| 3           | 120120       |   | Type III Barricade                                                                     | EA   | 2        |
| 4           | 129000       |   | Temporary Railing (Type K)                                                             | LF   | 160      |
| 5           | 130100       |   | Job Site Management                                                                    | LS   | 1        |
| 6           | 130200       |   | Prepare Water Pollution Control Program                                                | LS   | 1        |
| 7           | 130620       |   | Temporary Drainage Inlet Protection                                                    | EA   | 6        |
| 8           | 130900       |   | Temporary Concrete Washout                                                             | LS   | 1        |
| 9           | 153123       |   | Remove Concrete (SQYD)                                                                 | SQYD | 265      |
| 10          | 170103       |   | Clearing and Grubbing                                                                  | LS   | 1        |
| 11          | 190101       |   | Roadway Excavation                                                                     | CY   | 826      |
| 12          | 192001       | F | Structure Excavation                                                                   | CY   | 268      |
| 13          | 193013       | F | Structure Backfill (Retaining Wall)                                                    | CY   | 253      |
| 14          | 260203       |   | Class 2 Aggregate Base                                                                 | CY   | 756      |
| 15          | 390132       |   | Hot Mix Asphalt (Type A)                                                               | TON  | 328      |
| 16          | 394073       |   | Place Hot Mix Asphalt Dike (Type A)                                                    | LF   | 68       |
| 17          | 477020       | F | Mechanically Stabilized Embankment                                                     | SF   | 480      |
| 18          | 510501       | F | Minor Concrete (Wire Wall Hardscape)                                                   | CY   | 2        |
| 19          | 562001       |   | Roadside Sign (Solar Powered, PPB W/ ADA Plaque, RRFB,<br>S1-1 W/ LED Lights & W16-7P) | EA   | 2        |
| 20          | 708000       |   | Gutter Cover Plate                                                                     | LF   | 50       |
| 21          | 710232       |   | Modify Drainage Facility                                                               | EA   | 1        |
| 22          | 730070       |   | Detectable Warning Surface                                                             | SF   | 98       |
| 23          | 731516       |   | Minor Concrete (Driveway & Valley Gutter)                                              | CY   | 35       |
| 24          | 731519       |   | Minor Concrete (Stamped Concrete)                                                      | SF   | 114      |
| 25          | 731627       |   | Minor Concrete (Curb, Sidewalk and Curb Ramp)                                          | CY   | 35       |
| 26          | 803110       |   | Reconstruct Wood Fence                                                                 | LF   | 48       |
| 27          | 803180       |   | Relocate Chain Link Fence                                                              | LF   | 210      |
| 28          | 820131       |   | Object markers (Type K-1)                                                              | EA   | 3        |
| 29          | 820250       |   | Remove Roadside Sign                                                                   | EA   | 3        |
| 30          | 820550       |   | Reset Roadside Sign (Metal Post)                                                       | EA   | 1        |
| 31          | 820620       |   | Relocate Roadside Sign (Metal Post)                                                    | EA   | 5        |
| 32          | 820840       |   | Roadside Sign - One Post                                                               | EA   | 9        |
| 33          | 820900       |   | Install Roadside Sign Panel on Existing Post                                           | EA   | 9        |
| 34          | 840501       |   | Thermoplastic Traffic Stripe                                                           | LF   | 3,400    |
| 35          | 840515       |   | Thermoplastic Pavement Marking                                                         | SF   | 743      |
| 36          | 846030       |   | Remove Thermoplastic Traffic Stripe                                                    | LF   | 280      |
| 37          | 999990       |   | Mobilization                                                                           | LS   | 1        |

| CONSTRUCTION AREA SIGN SUMMARY |                                             |     |                 |                                |                       |  |  |
|--------------------------------|---------------------------------------------|-----|-----------------|--------------------------------|-----------------------|--|--|
| SIGN CODE                      | DESCRIPTION                                 | QTY | POST SIZE & QTY | PANEL SIZE<br>(WIDTH x HEIGHT) | NOTES                 |  |  |
| (G20-2)                        | "END ROAD WORK"                             | 6   | 4" x 4" (1)     | 36" x 18"                      |                       |  |  |
| (M4-9aL)                       | "DETOUR" / *BIKE, PEDESTRIAN & LEFT ARROW*  | 1   | N/A             | 30" x 24"                      | ON TYPE III BARRICADE |  |  |
| (M4-9aR)                       | "DETOUR" / *BIKE, PEDESTRIAN & RIGHT ARROW* | 1   | N/A             | 30" x 24"                      | ON TYPE III BARRICADE |  |  |
| (R1)<br>(R1-SPECIAL)           | STOP<br>"PROCEED WHEN CLEAR"                | 2   | 4" x 4" (1)     | 36" x 36"<br>36" x 18"         |                       |  |  |
| (W3-1)                         | STOP AHEAD                                  | 2   | 4" x 4" (1)     | 36" x 36"                      |                       |  |  |
| (W20-1)                        | "ROAD WORK AHEAD"                           | 8   | 4" x 4" (1)     | 36" x 36"                      |                       |  |  |