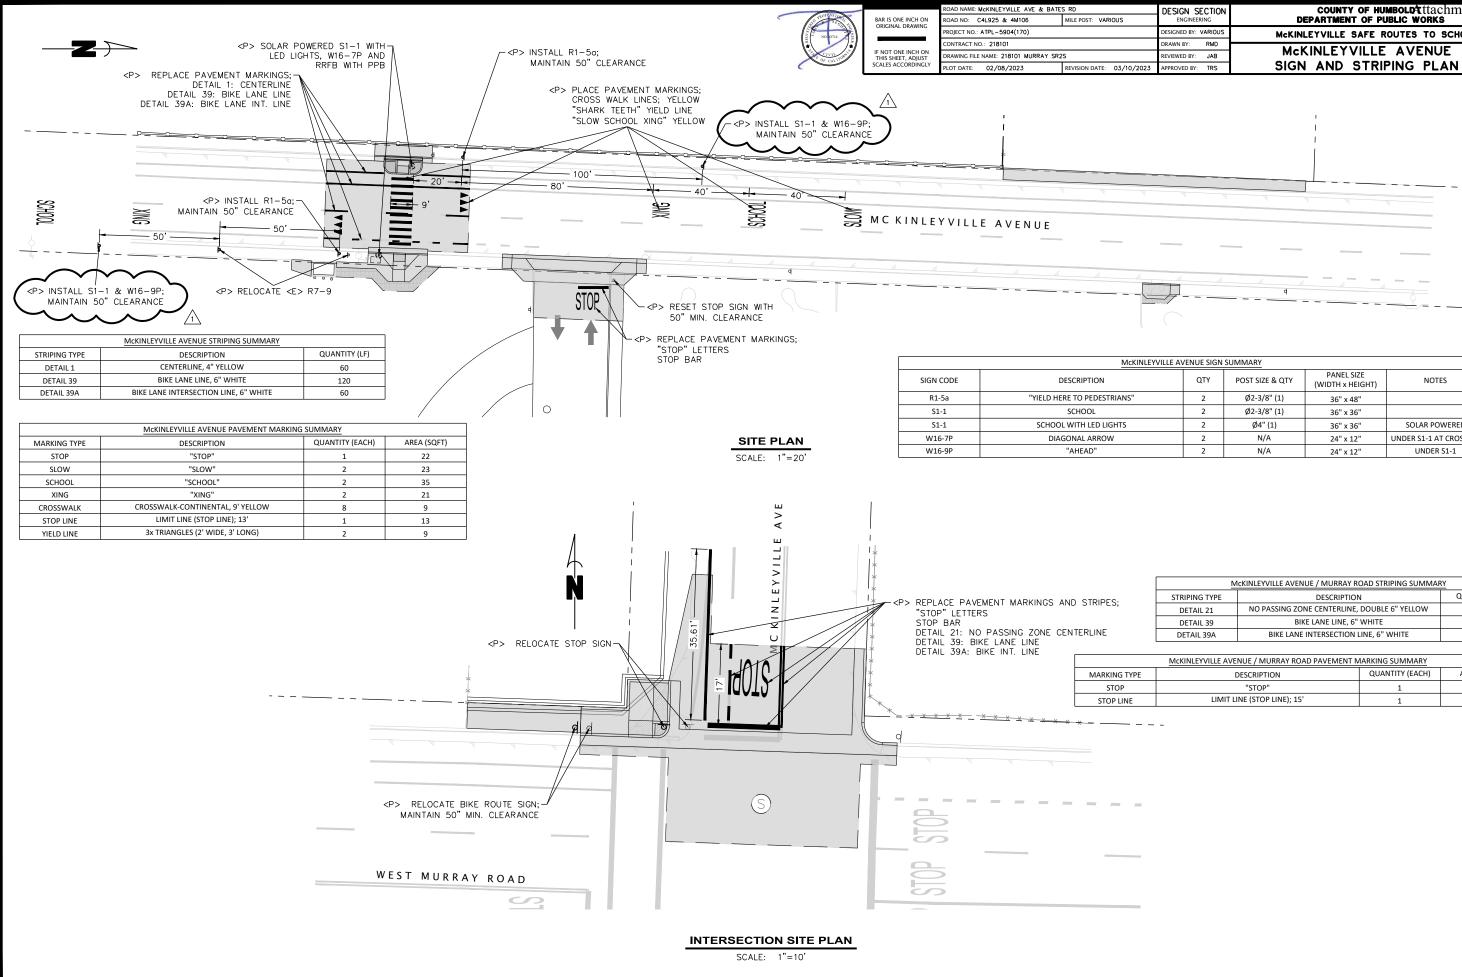

# McKinleyville Safe Routes to Schools PROJECT NO.: ATPL 5904(170) CONTRACT NO.: 218101

The Special Provisions and Plans are hereby modified in accordance with the following:

- 1. Replace the Bid Form (Exhibit A) with the revised Addendum No. 1 Bid Form (pages 1 & 2) attached to this Addendum (bid item number 29 added, bid item numbers 30-32, 35 quantities updated).
- 2. Notice to Bidders, page 4 Engineer's Estimate is changed to \$494,650.00.
- 3. Replace the following sheets of the project plans with the attached revised sheets (general description of revisions in parenthesis)
  - a. Sheet No. 2 (revision to Quantity Table)
  - b. Sheet No. 22 (revision to Bates Road Pavement Marking Summary table)
  - c. Sheet No. 23 (revision to Site Plans. Changed crosswalk stripes to yellow, added "SLOW SCHOOL XING" pavement marks, signs S1-1, W16-7P, W16-9P, removed existing signs W11-2 and W16-7P)
  - d. Sheet No. 24 (corrected typo in annotations for sign plaques W16-9P)
  - e. Sheets 22-24 (adjusted layouts to show signing, striping and pavement marks more clearly)