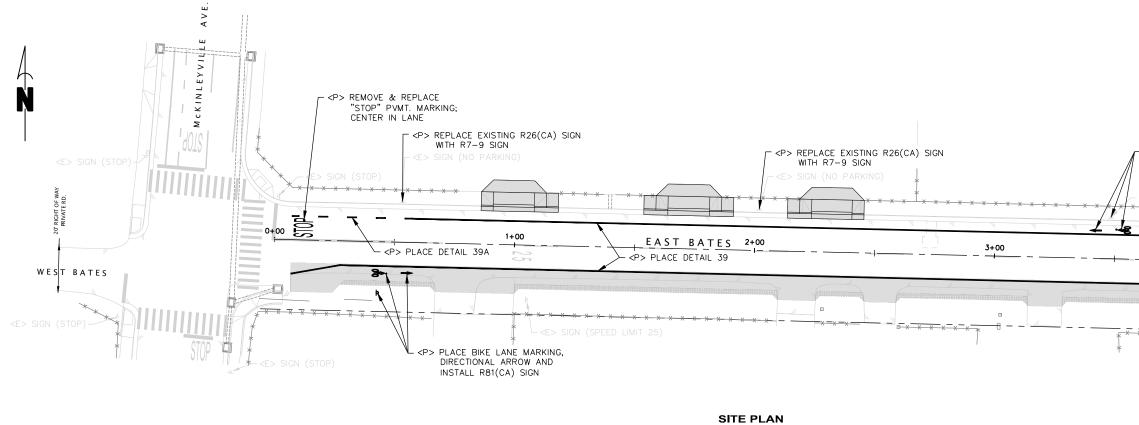

# McKinleyville Safe Routes to Schools PROJECT NO.: ATPL 5904(170) CONTRACT NO.: 218101

The Special Provisions and Plans are hereby modified in accordance with the following:

- 1. Replace the Bid Form (Exhibit A) with the revised Addendum No. 1 Bid Form (pages 1 & 2) attached to this Addendum (bid item number 29 added, bid item numbers 30-32, 35 quantities updated).
- 2. Notice to Bidders, page 4 Engineer's Estimate is changed to \$494,650.00.
- 3. Replace the following sheets of the project plans with the attached revised sheets (general description of revisions in parenthesis)
  - a. Sheet No. 2 (revision to Quantity Table)
  - b. Sheet No. 22 (revision to Bates Road Pavement Marking Summary table)
  - c. Sheet No. 23 (revision to Site Plans. Changed crosswalk stripes to yellow, added "SLOW SCHOOL XING" pavement marks, signs S1-1, W16-7P, W16-9P, removed existing signs W11-2 and W16-7P)
  - d. Sheet No. 24 (corrected typo in annotations for sign plaques W16-9P)
  - e. Sheets 22-24 (adjusted layouts to show signing, striping and pavement marks more clearly)