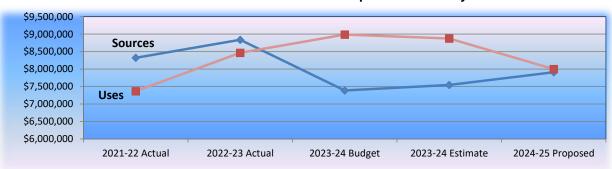

## **General Fund Revenue and Expenditure History**

| Fund Balance History        | 2021-22<br><u>Actual</u> |    | 2022-23<br><u>Actual</u> |    | 2023-24<br><u>Budget</u> | 2023-24<br><u>Estimate</u> |             | 2024-25<br>Proposed |           | hange vs.<br>Y Budget |
|-----------------------------|--------------------------|----|--------------------------|----|--------------------------|----------------------------|-------------|---------------------|-----------|-----------------------|
| Beginning Available Balance | \$<br>6,201,412          | \$ | 7,156,334                | \$ | 7,527,838                | \$                         | 7,527,838   | \$                  | 6,198,874 | \$<br>(1,328,964)     |
| SOURCES:                    |                          |    |                          |    |                          |                            |             |                     |           |                       |
| Revenues:                   |                          |    |                          |    |                          |                            |             |                     |           |                       |
| Taxes and Fees              | 6,733,100                |    | 7,037,833                |    | 6,378,545                |                            | 6,570,845   |                     | 6,811,675 | 433,130               |
| Non-recurring Receipts      | 1,588,139                |    | 1,800,125                |    | 268,028                  |                            | 235,378     |                     | 301,498   | 33,470                |
| Transfers from Other Funds  | -                        |    | -                        |    | 740,671                  |                            | 740,671     |                     | 794,820   | 54,149                |
| Total Sources               | 8,321,239                |    | 8,837,958                |    | 7,387,244                |                            | 7,546,894   |                     | 7,907,993 | 520,749               |
| USES:                       |                          |    |                          |    |                          |                            |             |                     |           |                       |
| Operating Budgets:          |                          |    |                          |    |                          |                            |             |                     |           |                       |
| Pay and Benefits            | 4,878,956                |    | 5,117,878                |    | 4,940,673                |                            | 4,731,029   |                     | 5,291,547 | 350,874               |
| Service and Supplies        | 1,554,848                |    | 1,653,564                |    | 1,801,403                |                            | 1,862,960   |                     | 1,930,032 | 128,629               |
| Capital Outlay              | 361,505                  |    | 256,406                  |    | 30,340                   |                            | 161,830     |                     | 52,000    | 21,660                |
| Projects                    | 45,159                   |    | 788,420                  |    | 1,600,000                |                            | 1,600,000   |                     | -         | (1,600,000)           |
| Debt Service                | -                        |    | -                        |    | -                        |                            | -           |                     | -         | -                     |
| Development Fund Support    | 230,910                  |    | 303,020                  |    | 301,284                  |                            | 219,012     |                     | 261,588   | (39,696)              |
| River Lodge Fund Support    | 162,301                  |    | 161,418                  |    | 216,979                  |                            | 179,392     |                     | 279,175   | 62,196                |
| Transfers to Other Funds    | 132,638                  |    | 185,748                  |    | 96,360                   |                            | 121,635     |                     | 184,184   | 87,824                |
| Total Uses                  | 7,366,317                |    | 8,466,454                |    | 8,987,039                |                            | 8,875,858   |                     | 7,998,526 | (988,513)             |
| Net Annual Activity         | 954,922                  |    | 371,504                  |    | (1,599,795)              |                            | (1 228 064) |                     | (90,533)  | 1,509,262             |
| Net Ailliuai Activity       | <br>334,922              |    | 311,304                  |    | (1,588,785)              |                            | (1,328,964) |                     | (80,000)  | 1,509,202             |
| Ending Available Balance    | \$<br>7,156,334          | \$ | 7,527,838                | \$ | 5,928,043                | \$                         | 6,198,874   | \$                  | 6,108,341 | \$<br>180,298         |