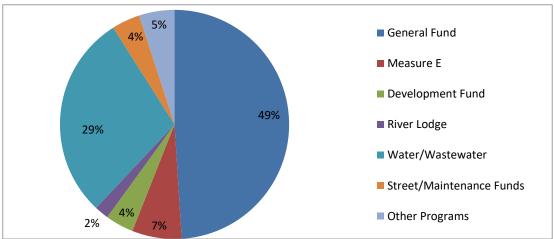

| 2.35      | - 4.05       | 0.80     | 0.15         |              | 6.85                         | 0.15 1         |       | 12.63<br>93.63       |
| Full-Time Equivalents                                        | 0.00         | 0.57     |                     |          |                   |                    |           |             |          |              |              |              |              |            |            |              |                                 |              |              |                     |             |                        |               |              |           |              |          |              |              |                              |                |       |                      |





## Personnel Budget - All Funds



|                                                                         |             | Pay                    | Pay                                               |                      | Holiday/<br>Vacation |                    |                      |
|-------------------------------------------------------------------------|-------------|------------------------|---------------------------------------------------|----------------------|----------------------|--------------------|----------------------|
| General Fund                                                            | <u>Fund</u> | <u>Regular</u>         | Part-time                                         | <u>Overtime</u>      | <b>Buyout</b>        | <b>Benefits</b>    | <u>Total</u>         |
| City Clerk