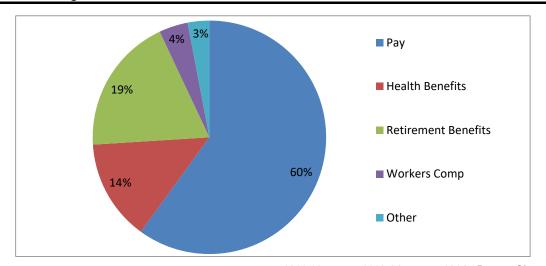

## 2022-23 2023-24 2024-25 Change vs. **Budget Cost in Dollars** <u>Actual</u> **PY Budget Proposed** Full Time Pay (Incl. Add pays, Longevity) 4,784,300 \$ 5,358,915 \$ 5,690,967 332,052 Part Time Pay 455,728 517,761 510,226 (7,535)Overtime Pay 272,758 275,200 289,900 14,700 Health Benefits 1,296,595 1,501,406 1,518,896 17,490 Retirement Benefits 607,596 659,344 772,036 112,692 CalPERS Unfunded Liability 2,188,767 815,334 488,342 1,303,676 Workers Compensation 413,196 38,209 341,309 451,405 Medicare 81,579 82,156 89,917 7,761 Other 33,045 254,700 262,300 7,600 Total, Pay and Benefits \$ 10,061,677 9,878,012 10,889,323 1,011,311