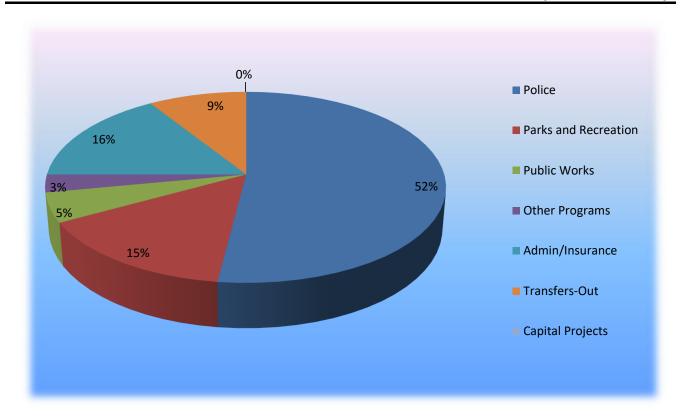

|                                 |      | 2021-22<br><u>Actual</u> |    | 2022-23<br><u>Actual</u> |    | 2023-24<br>Budget |    | 2023-24<br>Estimate |    | 2024-25<br>Proposed |    | Change vs.<br>PY Budget |
|---------------------------------|------|--------------------------|----|--------------------------|----|-------------------|----|---------------------|----|---------------------|----|-------------------------|
| Expenditures By Department/Prog | ıran |                          |    | <u>- 1010.01</u>         |    |                   |    |                     | •  |                     | -  |                         |
| Programs:                       |      | _                        |    |                          |    |                   |    |                     |    |                     |    |                         |
| Police                          | \$   | 3,841,278                | \$ | 4,275,289                | \$ | 4,023,654         | \$ | 4,014,474           | \$ | 4,161,275           | \$ | 137,621                 |
| Parks and Recreation            | ·    | 1,317,481                | ·  | 1,049,339                | ·  | 1,014,153         | ·  | 1,021,846           | Ċ  | 1,162,017           | ·  | 147,864                 |
| Public Works                    |      | 291,549                  |    | 339,926                  |    | 340,745           |    | 349,682             |    | 382,021             |    | 41,276                  |
| Com Development- Planning       |      | 66,543                   |    | 152,483                  |    | 67,763            |    | 73,904              |    | 127,544             |    | 59,781                  |
| Community Promotion             |      | 184,646                  |    | 103,594                  |    | 136,000           |    | 116,000             |    | 110,000             |    | (26,000)                |
| Library Facilities              |      | 10,808                   |    | 13,116                   |    | 14,457            |    | 12,255              |    | 15,523              |    | 1,066                   |
| Administration:                 |      |                          |    |                          |    |                   |    |                     |    |                     |    |                         |
| City Council                    |      | 67,432                   |    | 37,300                   |    | 47,442            |    | 47,199              |    | 40,942              |    | (6,500)                 |
| City Attorney                   |      | 38,621                   |    | 28,609                   |    | 50,000            |    | 50,000              |    | 50,000              |    | -                       |
| City Manager                    |      | 117,379                  |    | 126,946                  |    | 125,061           |    | 115,318             |    | 139,413             |    | 14,352                  |
| City Clerk                      |      | 56,014                   |    | 58,156                   |    | 60,028            |    | 54,522              |    | 63,117              |    | 3,089                   |
| General Government              |      | 282,819                  |    | 208,071                  |    | 212,175           |    | 222,719             |    | 263,058             |    | 50,883                  |
| Risk Management                 |      | 350,249                  |    | 456,385                  |    | 485,874           |    | 497,216             |    | 556,629             |    | 70,755                  |
| Finance                         |      | 170,490                  |    | 178,634                  |    | 195,064           |    | 180,684             |    | 202,040             |    | 6,976                   |
| Transfers-Out:                  |      |                          |    |                          |    |                   |    |                     |    |                     |    |                         |
| Development Fund Support        |      | 230,910                  |    | 303,020                  |    | 301,284           |    | 219,012             |    | 261,588             |    | (39,696)                |
| Riverlodge Fund Support         |      | 162,301                  |    | 161,418                  |    | 216,979           |    | 179,392             |    | 279,175             |    | 62,196                  |
| Other Funds Support             |      | 132,638                  |    | 185,748                  |    | 96,360            |    | 121,635             |    | 184,184             |    | 87,824                  |
| Debt/Capital:                   |      |                          |    |                          |    |                   |    |                     |    |                     |    |                         |
| Debt Service - Bonds            |      | -                        |    | -                        |    | -                 |    | -                   |    | -                   |    | -                       |
| Capital Improvement Program     |      | 45,159                   |    | 788,420                  |    | 1,600,000         |    | 1,600,000           |    | -                   |    | (1,600,000)             |
| Total:                          | \$   | 7.366.317                | \$ | 8.466.454                | \$ | 8.987.039         | \$ | 8.875.858           | \$ | 7.998.526           | \$ | (988.513)               |