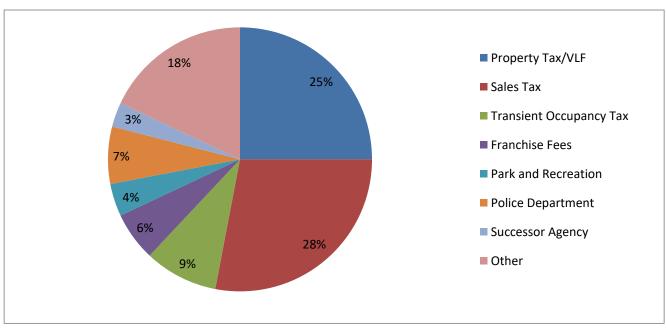

## General Fund Revenue Summary

|                          | 2021-22<br><u>Actual</u> | 2022-23<br><u>Actual</u> | 2023-24<br><u>Budget</u> | 2023-24<br><u>Estimate</u> | 2024-25<br><u>Proposed</u> | Change vs. PY Budget |
|--------------------------|--------------------------|--------------------------|--------------------------|----------------------------|----------------------------|----------------------|
| Recurring Revenues       |                          |                          |                          |                            |                            |                      |
| Property Tax             | 552,368                  | 647,719                  | 520,000                  | 520,000                    | 565,000                    | 45,000               |
| Property Tax In-lieu/VLF | 1,354,606                | 1,443,652                | 1,355,000                | 1,355,000                  | 1,445,000                  | 90,000               |
| Sales Tax                | 2,309,840                | 2,129,109                | 2,170,000                | 2,200,000                  | 2,200,000                  | 30,000               |
| Transient Occupancy Tax  | 951,039                  | 782,808                  | 700,000                  | 700,000                    | 740,000                    | 40,000               |
| Franchise Fees           | 479,396                  | 520,694                  | 465,000                  | 485,000                    | 510,000                    | 45,000               |
| Business License         | 96,660                   | 99,337                   | 95,000                   | 100,000                    | 97,000                     | 2,000                |
| Park and Recreation      | 225,026                  | 218,586                  | 232,000                  | 232,000                    | 310,500                    | 78,500               |
| Police Department        | 489,560                  | 512,282                  | 485,020                  | 492,220                    | 543,150                    | 58,130               |
| Successor Agency         | 200,000                  | 200,000                  | 200,000                  | 200,000                    | 200,000                    | -                    |
| Other                    | 74,605                   | 483,646                  | 156,525                  | 286,625                    | 201,025                    | 44,500               |
|                          | 6,733,100                | 7,037,833                | 6,378,545                | 6,570,845                  | 6,811,675                  | 433,130              |
| Non-Recurring Revenues   |                          |                          |                          |                            |                            |                      |
| Redevelopment Loans      | 84,676                   | 240,000                  | 214,028                  | 214,028                    | 262,498                    | 48,470               |
| Other Grants/Transfers   | 1,503,463                | 1,560,125                | 794,671                  | 762,021                    | 833,820                    | 39,149               |
|                          | \$ 8,321,239             | \$ 8,837,958             | \$ 7,387,244             | \$ 7,546,894               | \$ 7,907,993               | \$ 520,749           |