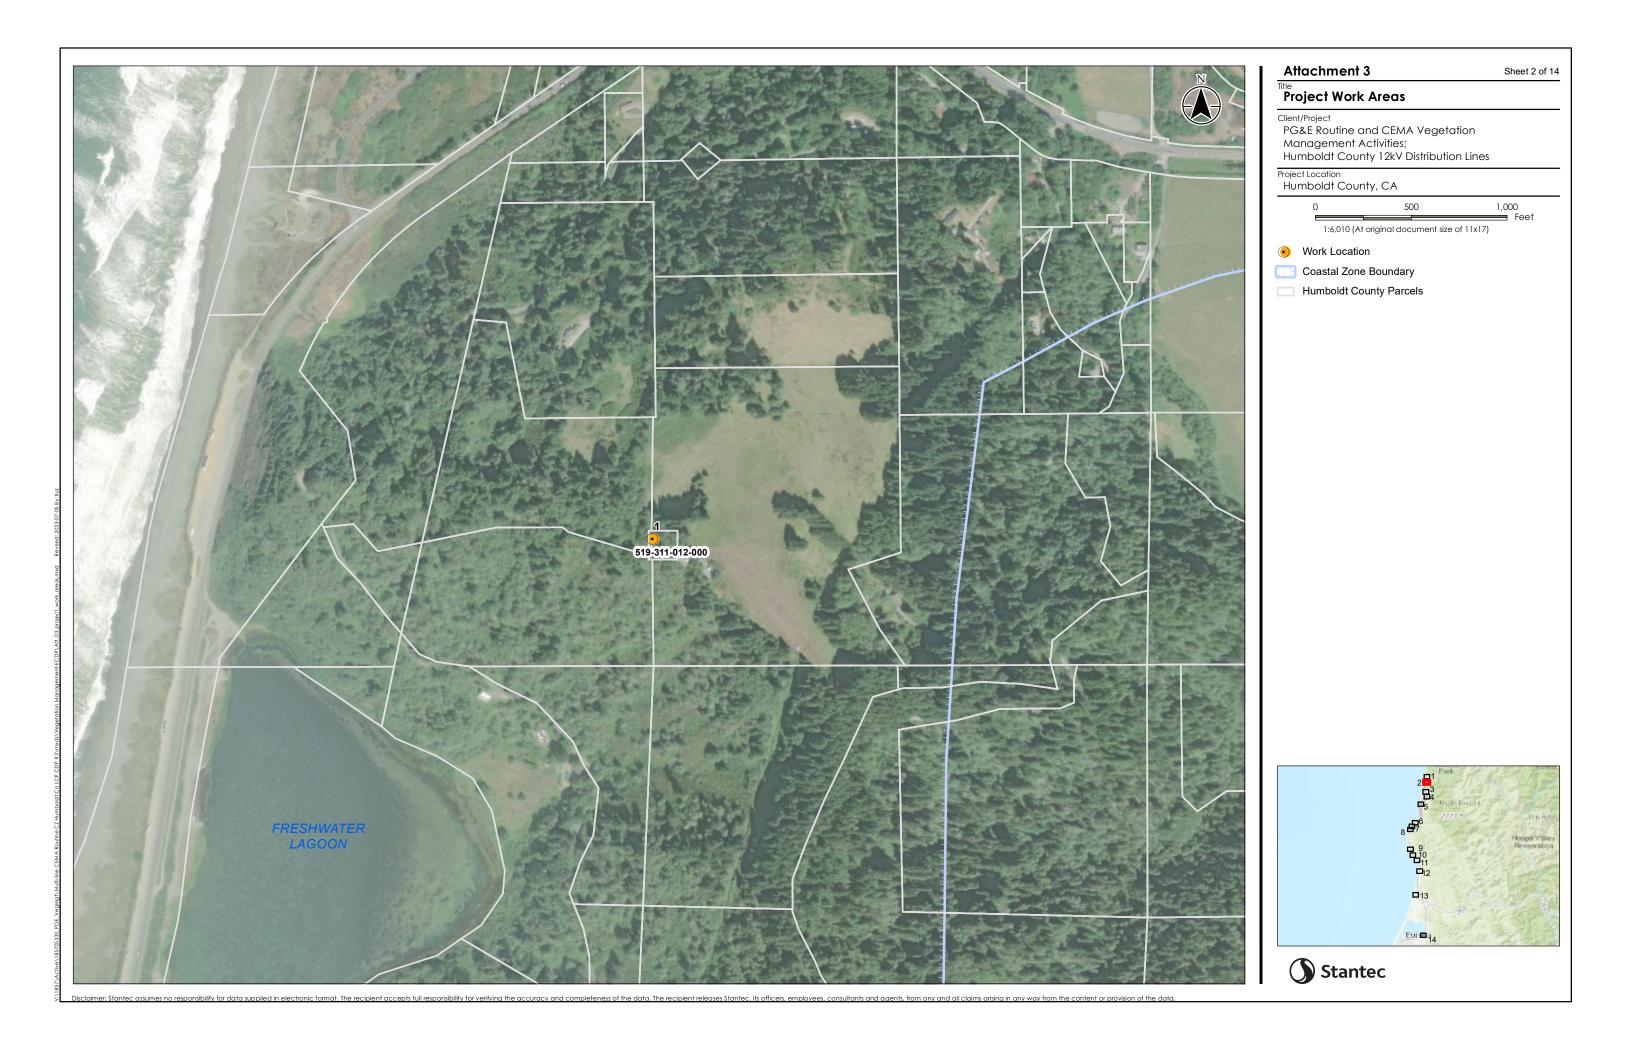

## Project Work Areas

Client/Proje

PG&E Routine and CEMA Vegetation Management Activities; Humboldt County 12kV Distribution Lines

Project Location

Humboldt County, CA

) 500 1,000 1:6,010 (At original document size of 11x17)