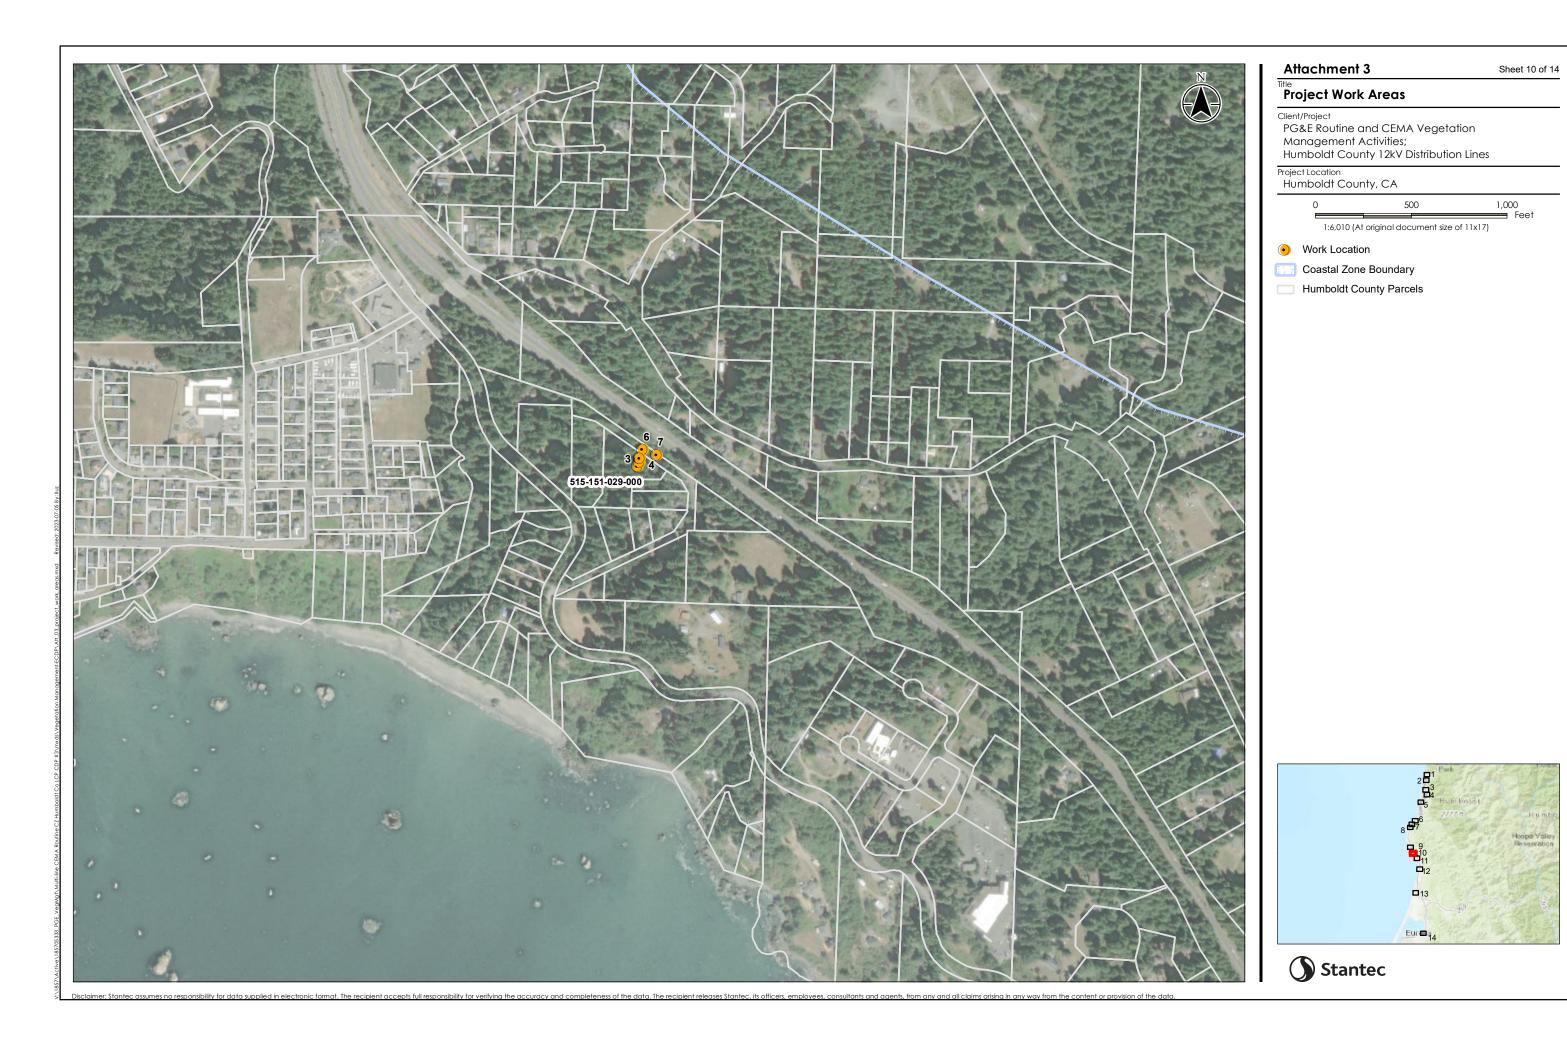

## Project Work Areas

Client/Proje

PG&E Routine and CEMA Vegetation Management Activities; Humboldt County 12kV Distribution Lines

Project Location

Humboldt County, CA

) 500 1,000 1:6,010 (At original document size of 11x17)

Work Location

☐ Coastal Zone Boundary

Humboldt County Parcels

Attachment 3 Sheet 14 of 14 Project Work Areas Client/Project
PG&E Routine and CEMA Vegetation
Management Activities;
Humboldt County 12kV Distribution Lines Project Location Humboldt County, CA 1,000 1:6,010 (At original document size of 11x17) Work Location ☐ Coastal Zone Boundary