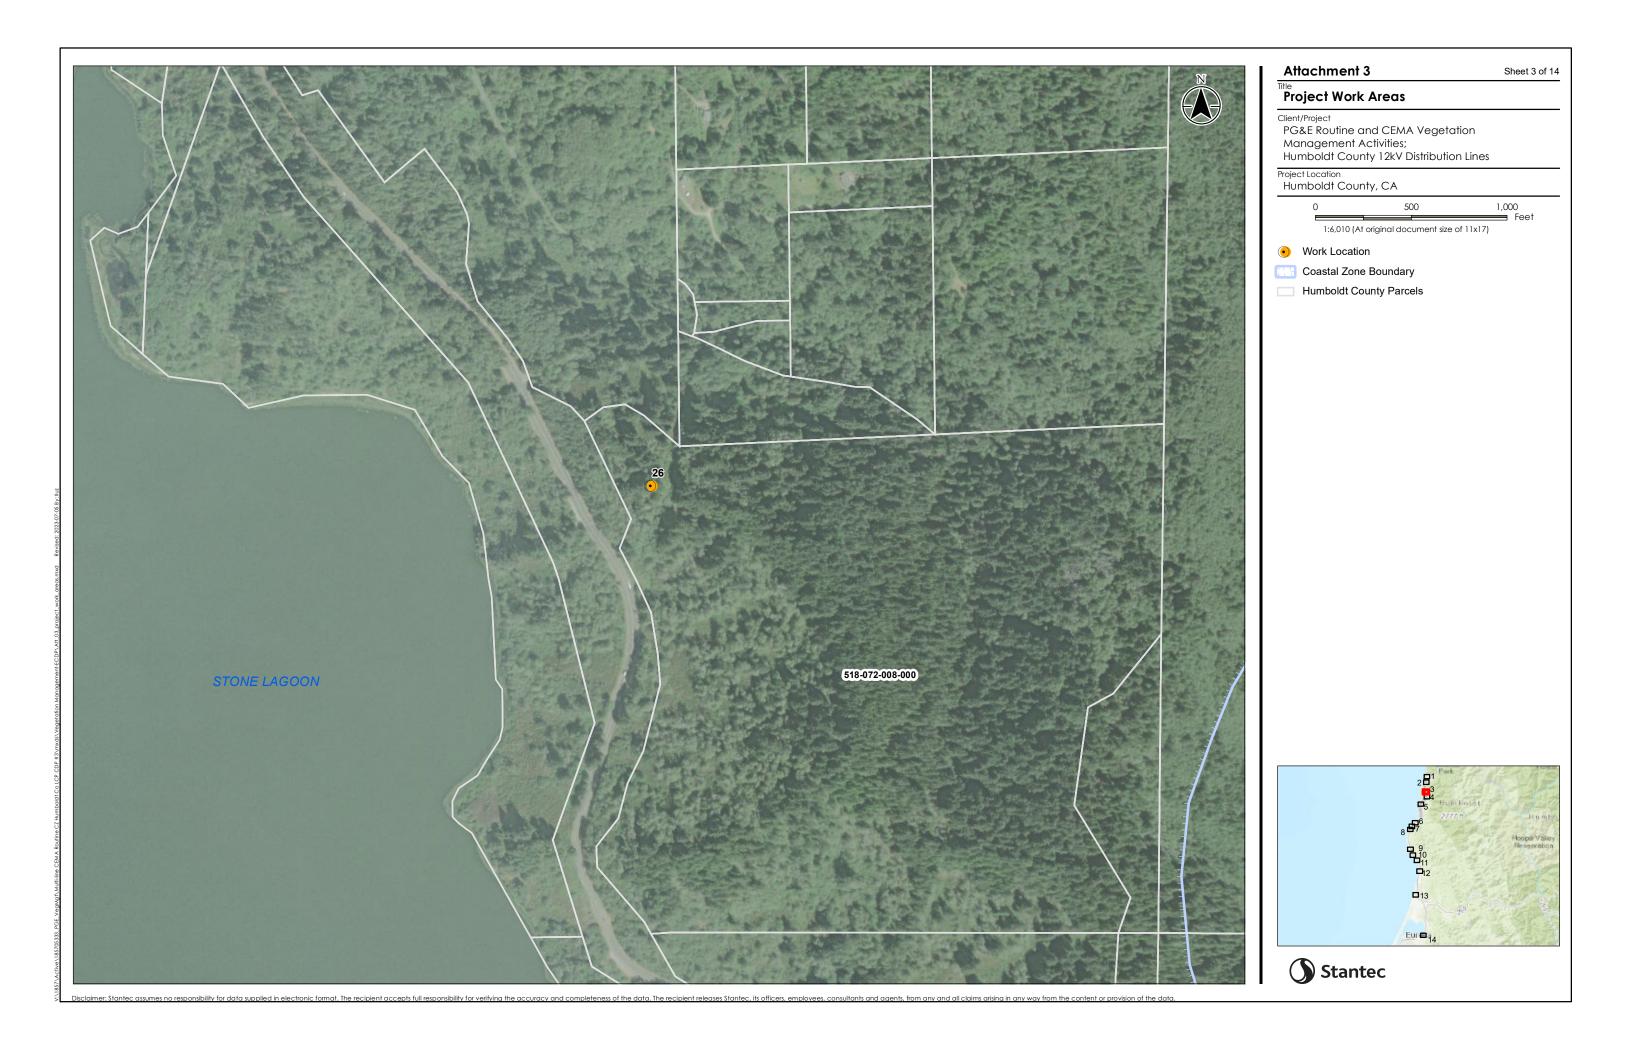

## Project Work Areas

Client/Proje

PG&E Routine and CEMA Vegetation Management Activities; Humboldt County 12kV Distribution Lines

Project Location

Humboldt County, CA

) 500 1,000 1:6,010 (At original document size of 11x17)