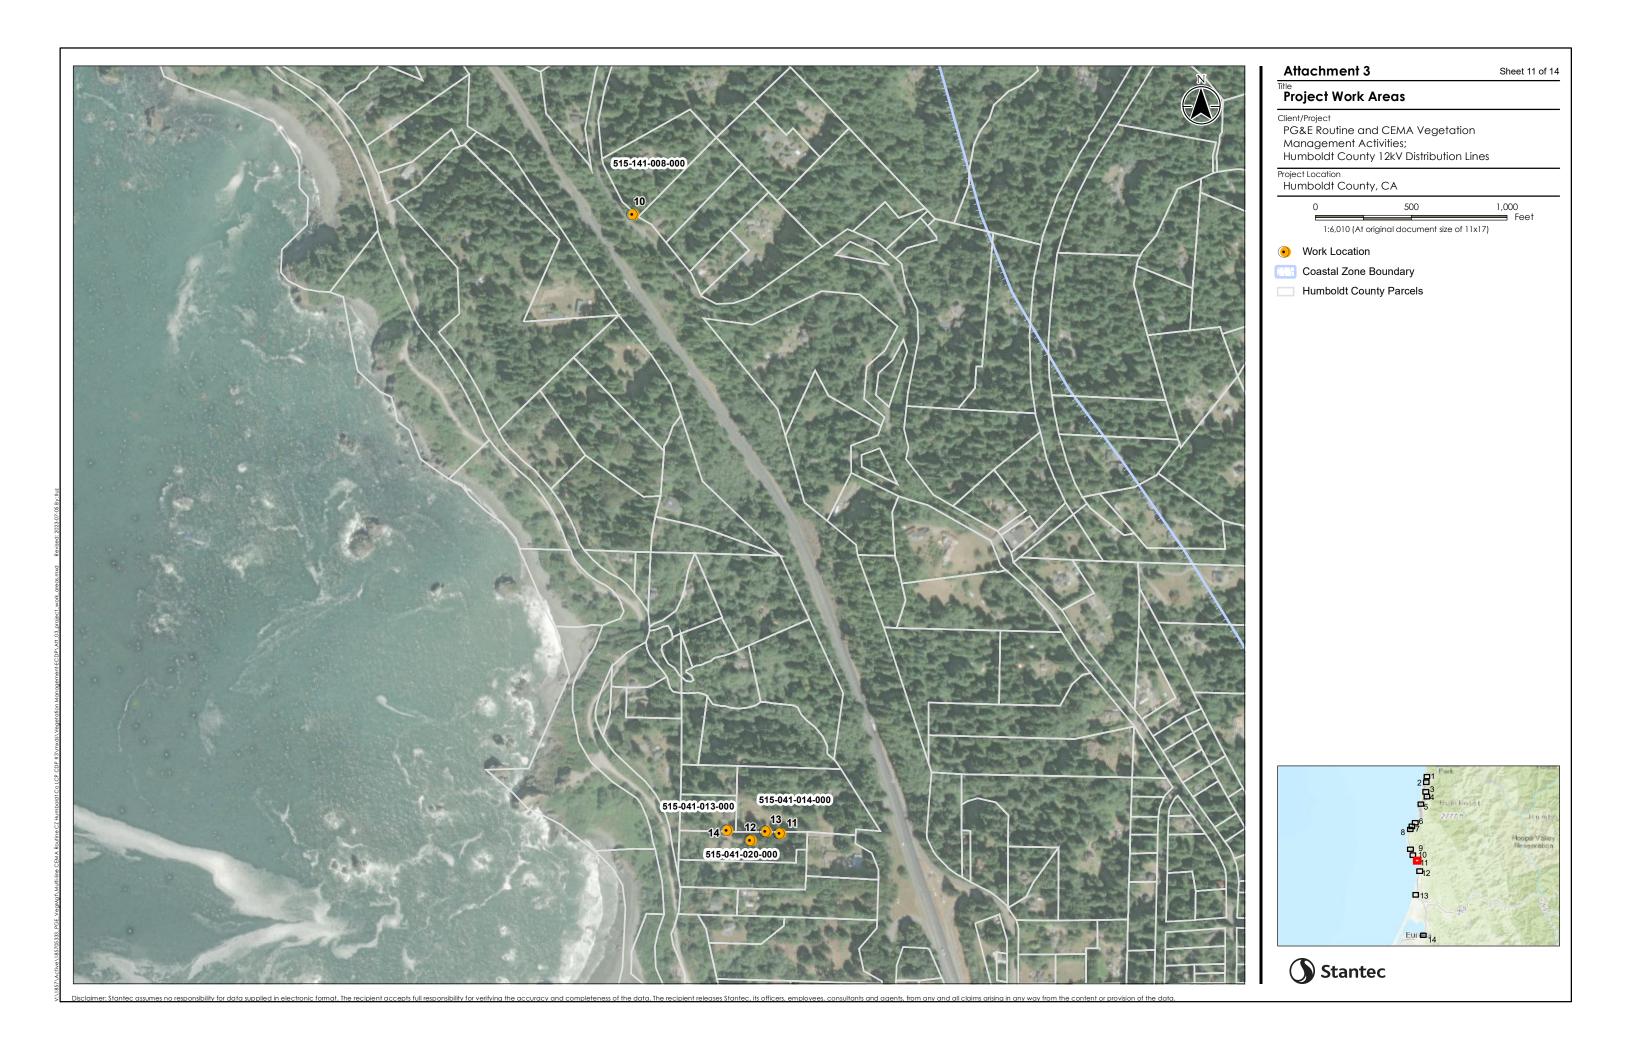

## Project Work Areas

Client/Proje

PG&E Routine and CEMA Vegetation Management Activities; Humboldt County 12kV Distribution Lines

Project Location

Humboldt County, CA

) 500 1,000 1:6,010 (At original document size of 11x17)

Work Location

☐ Coastal Zone Boundary

Humboldt County Parcels

Attachment 3 Sheet 14 of 14 Project Work Areas Client/Project
PG&E Routine and CEMA Vegetation
Management Activities;
Humboldt County 12kV Distribution Lines Project Location Humboldt County, CA 1,000 1:6,010 (At original document size of 11x17) Work Location ☐ Coastal Zone Boundary