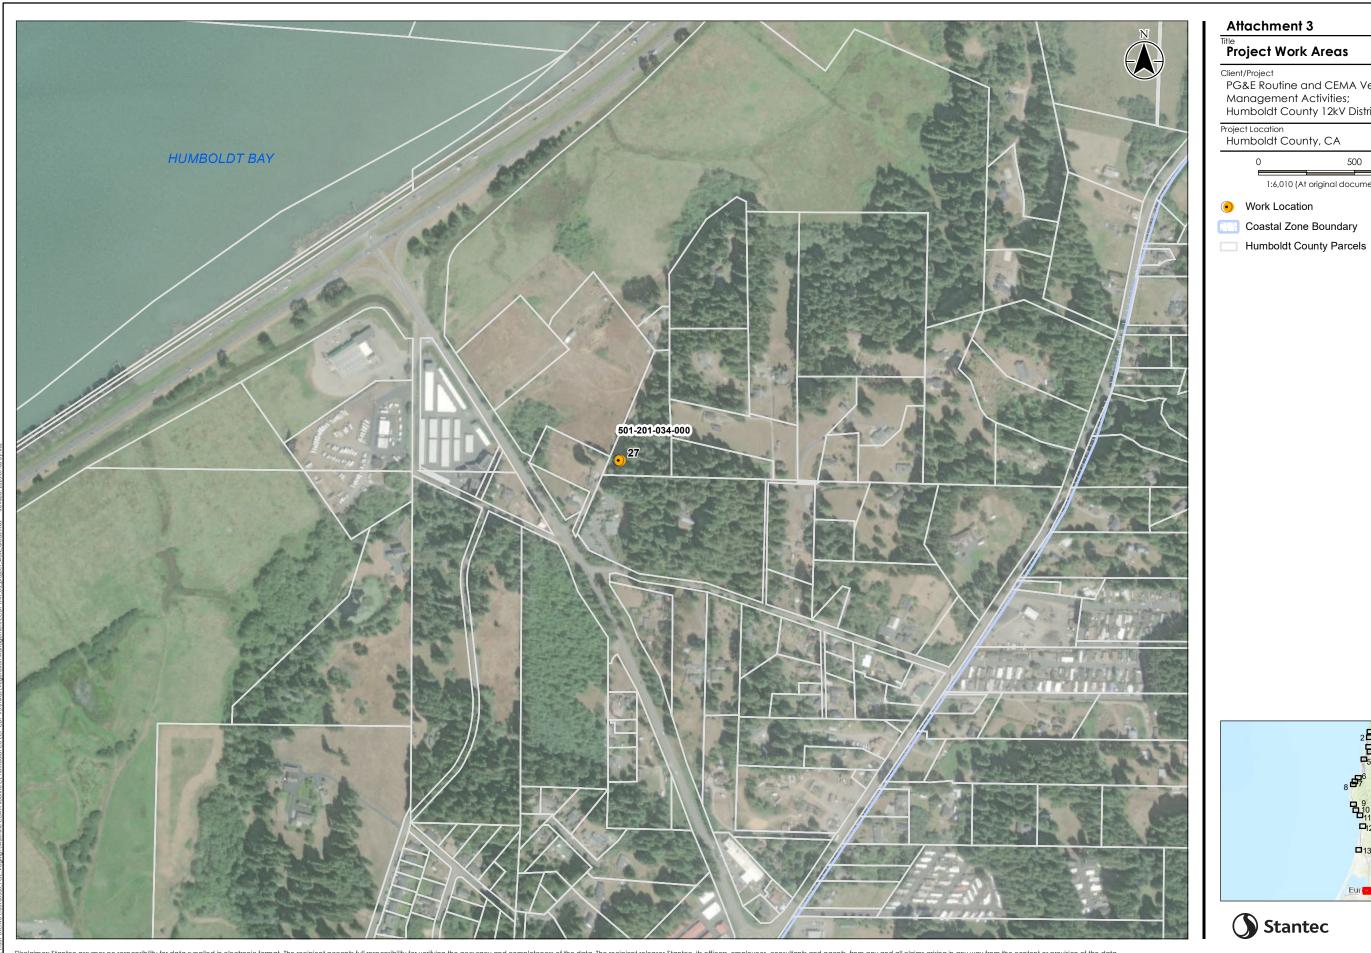

Attachment 3

Sheet 13 of 14

## Project Work Areas

Client/Proje

PG&E Routine and CEMA Vegetation Management Activities; Humboldt County 12kV Distribution Lines

Project Location

Humboldt County, CA

) 500 1,000 1:6,010 (At original document size of 11x17)

Work Location

☐ Coastal Zone Boundary

Humboldt County Parcels

Attachment 3 Sheet 14 of 14 Project Work Areas Client/Project
PG&E Routine and CEMA Vegetation
Management Activities;
Humboldt County 12kV Distribution Lines Project Location Humboldt County, CA 1,000 1:6,010 (At original document size of 11x17) Work Location ☐ Coastal Zone Boundary