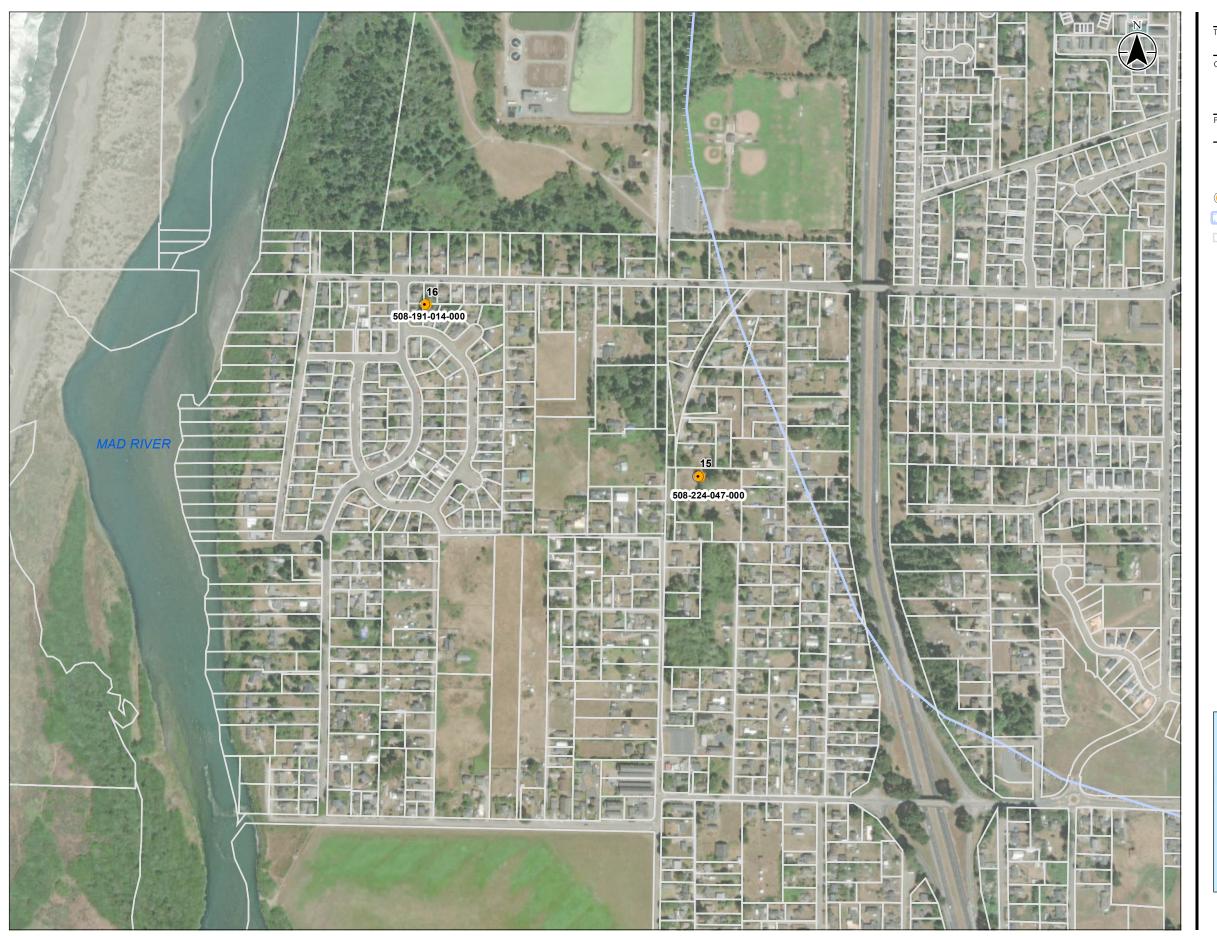

Work Location

☐ Coastal Zone Boundary

Humboldt County Parcels

Attachment 3 Sheet 14 of 14 Project Work Areas Client/Project
PG&E Routine and CEMA Vegetation
Management Activities;
Humboldt County 12kV Distribution Lines Project Location Humboldt County, CA 1,000 1:6,010 (At original document size of 11x17) Work Location ☐ Coastal Zone Boundary