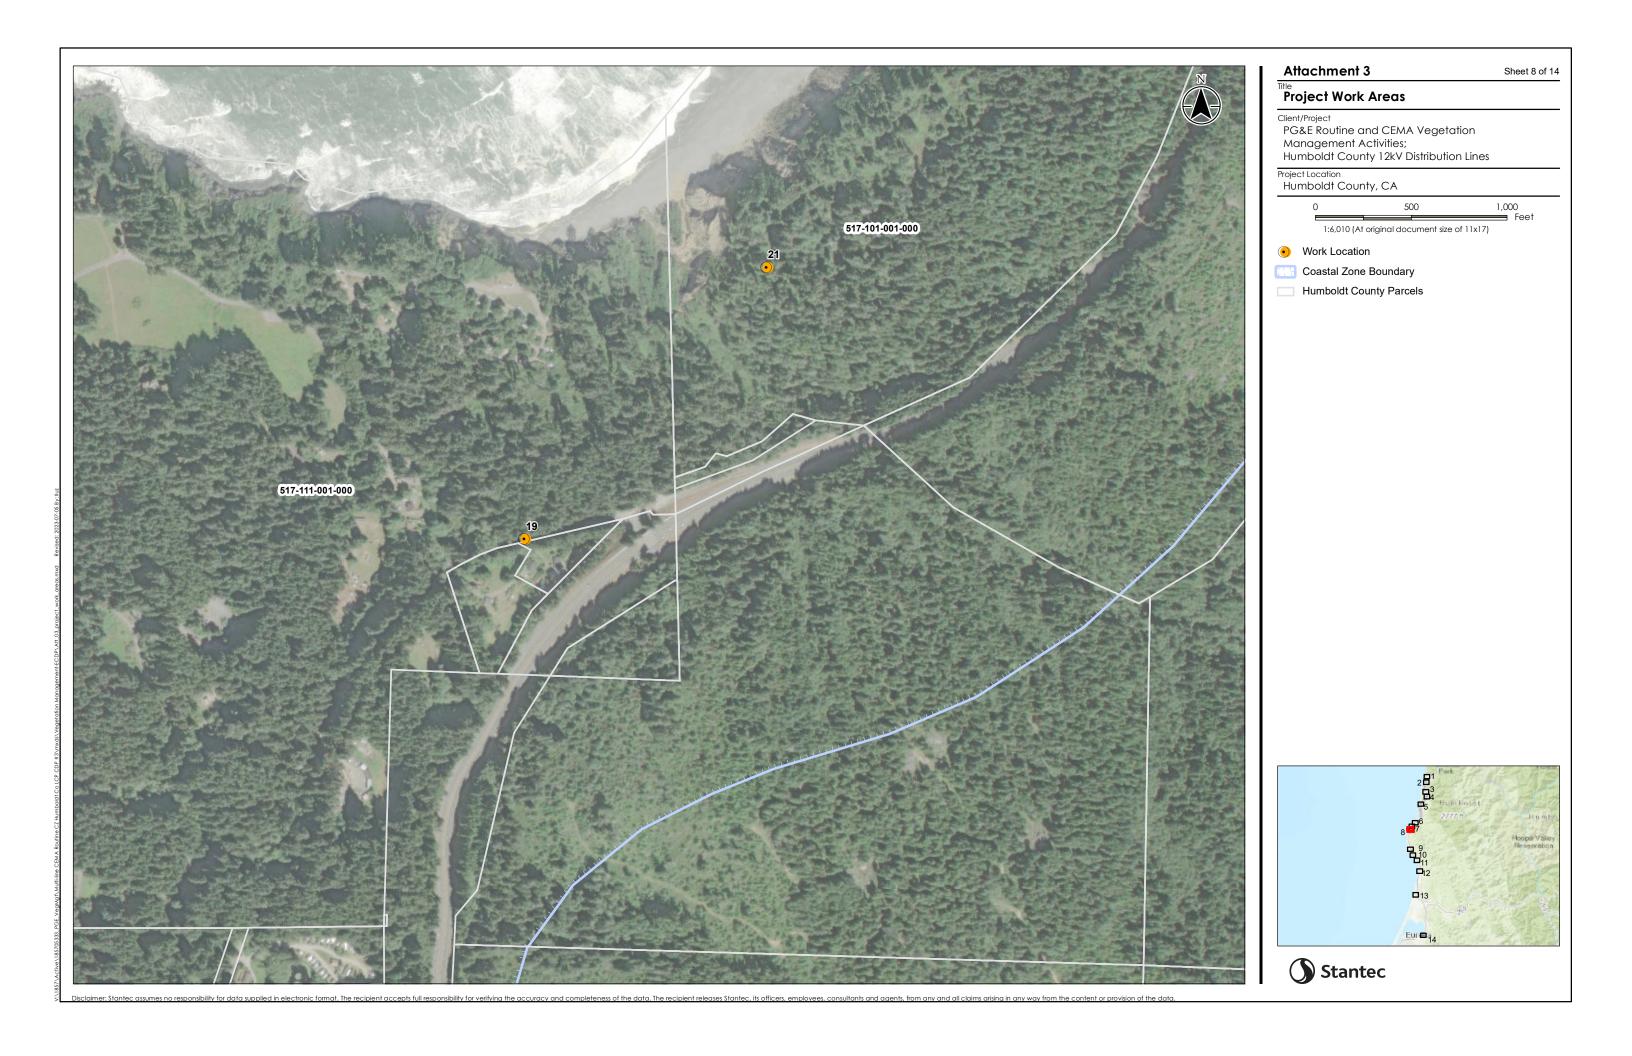

## Project Work Areas

Client/Proje

PG&E Routine and CEMA Vegetation Management Activities; Humboldt County 12kV Distribution Lines

Project Location

Humboldt County, CA

) 500 1,000 1:6,010 (At original document size of 11x17)

Work Location

☐ Coastal Zone Boundary

Humboldt County Parcels

Attachment 3 Sheet 14 of 14 Project Work Areas Client/Project
PG&E Routine and CEMA Vegetation
Management Activities;
Humboldt County 12kV Distribution Lines Project Location Humboldt County, CA 1,000 1:6,010 (At original document size of 11x17) Work Location ☐ Coastal Zone Boundary