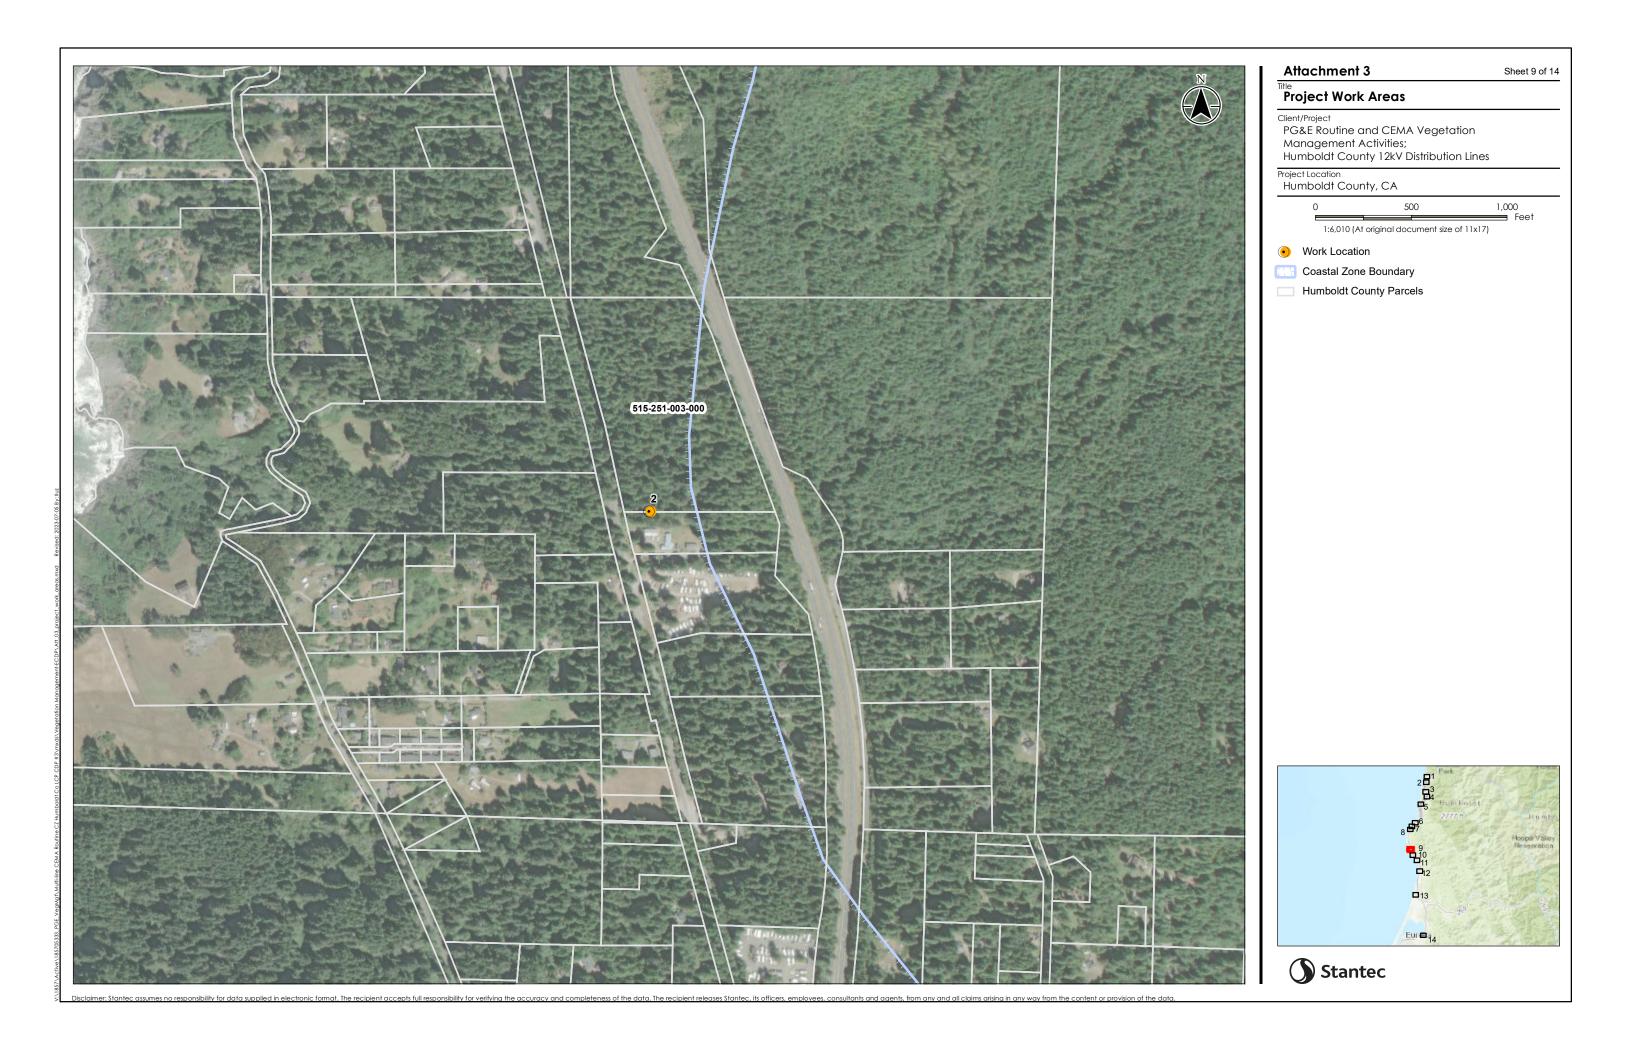

## Project Work Areas

Client/Proje

PG&E Routine and CEMA Vegetation Management Activities; Humboldt County 12kV Distribution Lines

Project Location

Humboldt County, CA

) 500 1,000 1:6,010 (At original document size of 11x17)

Work Location

☐ Coastal Zone Boundary

Humboldt County Parcels

Attachment 3 Sheet 14 of 14 Project Work Areas Client/Project
PG&E Routine and CEMA Vegetation
Management Activities;
Humboldt County 12kV Distribution Lines Project Location Humboldt County, CA 1,000 1:6,010 (At original document size of 11x17) Work Location ☐ Coastal Zone Boundary