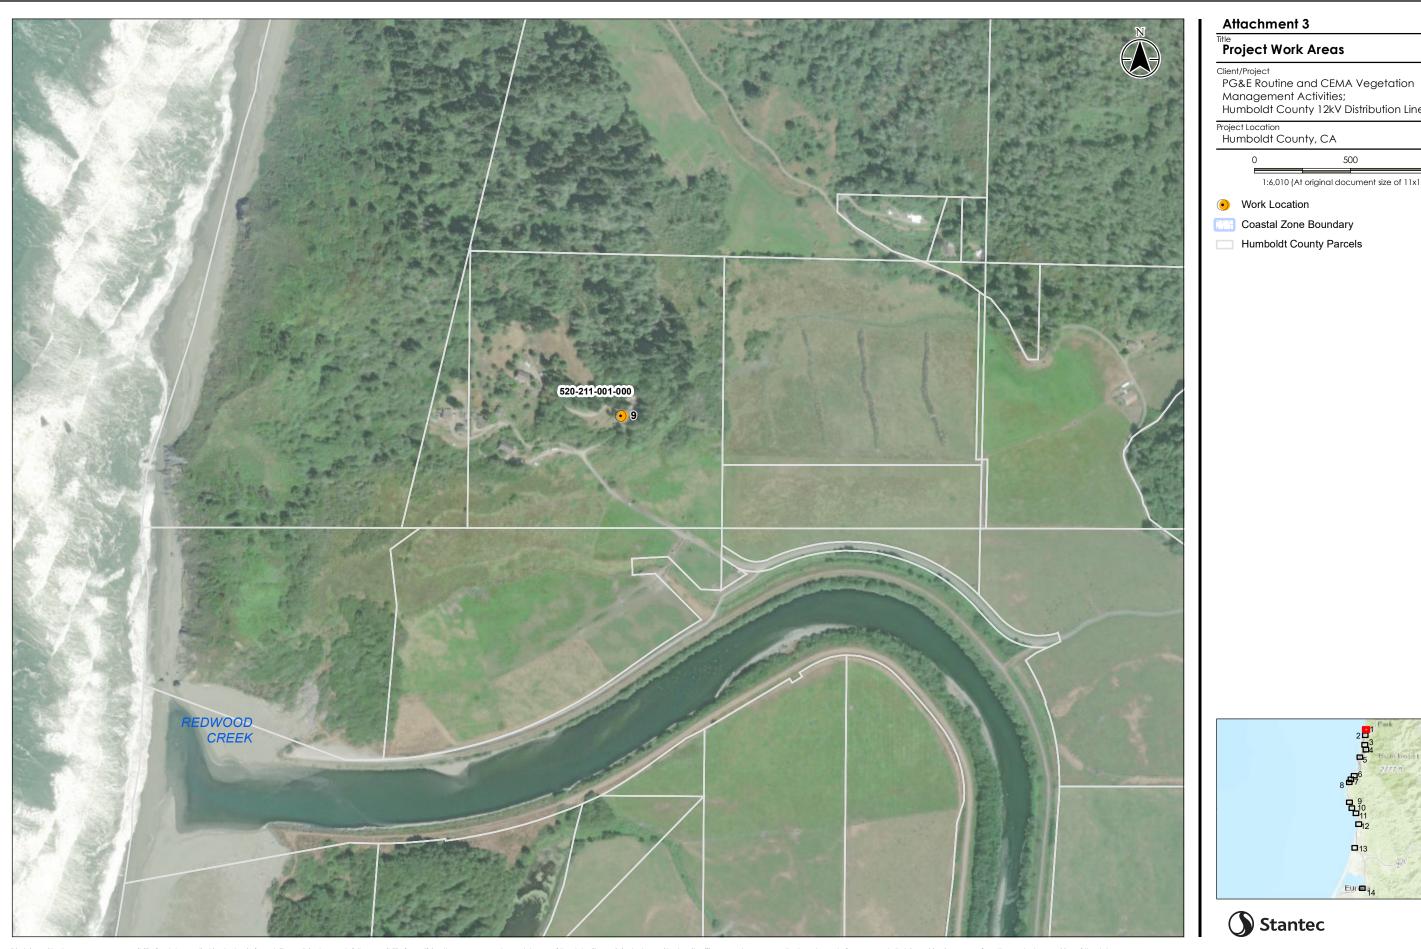

## Project Work Areas

Client/Proje

PG&E Routine and CEMA Vegetation Management Activities; Humboldt County 12kV Distribution Lines

Project Location

Humboldt County, CA

) 500 1,000 1:6,010 (At original document size of 11x17)