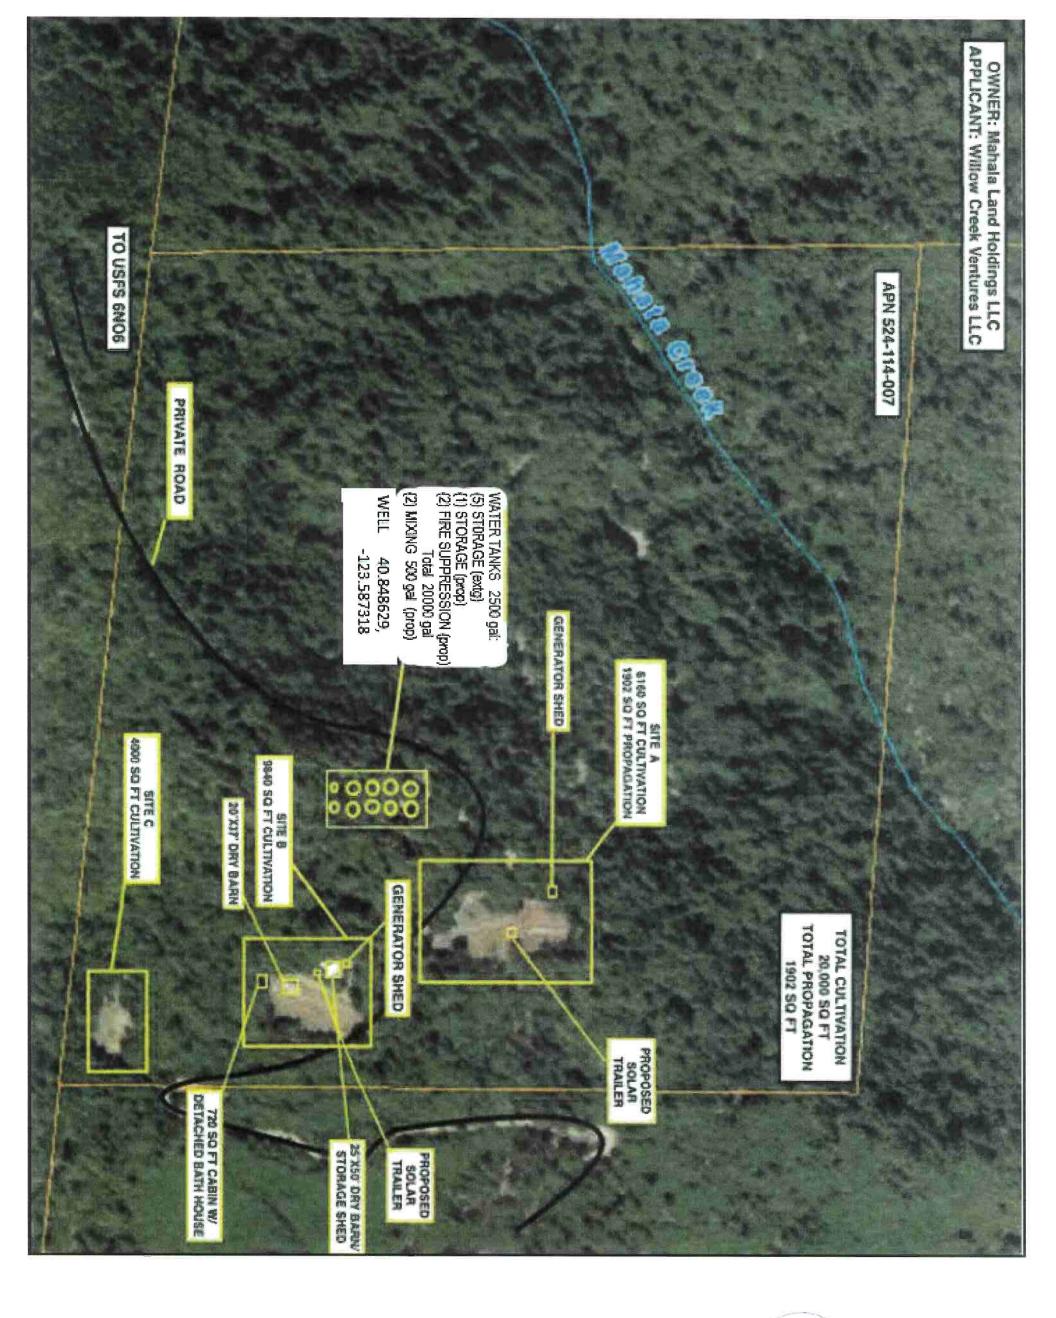

## **ATTACHMENT 1C**

Site Plan

Pre-Existing Greenhouses: 1,2,3 - 16' x 95' = 1520 sf Proposed Greenhouse: 4 - 16' x 100' = 1600 sf Total Greenhouse = 6160 sf

Proposed Nurserys: N1 - 16' x 72' = 1152 sf N2 - 20' x 37.5 = 750 sf Total Nursery = 1902 sf Willow Creek North
Willow Creek Ventures LLC
APN 524-114-007 Site A
dwg. no. WC-213021 Rev 1