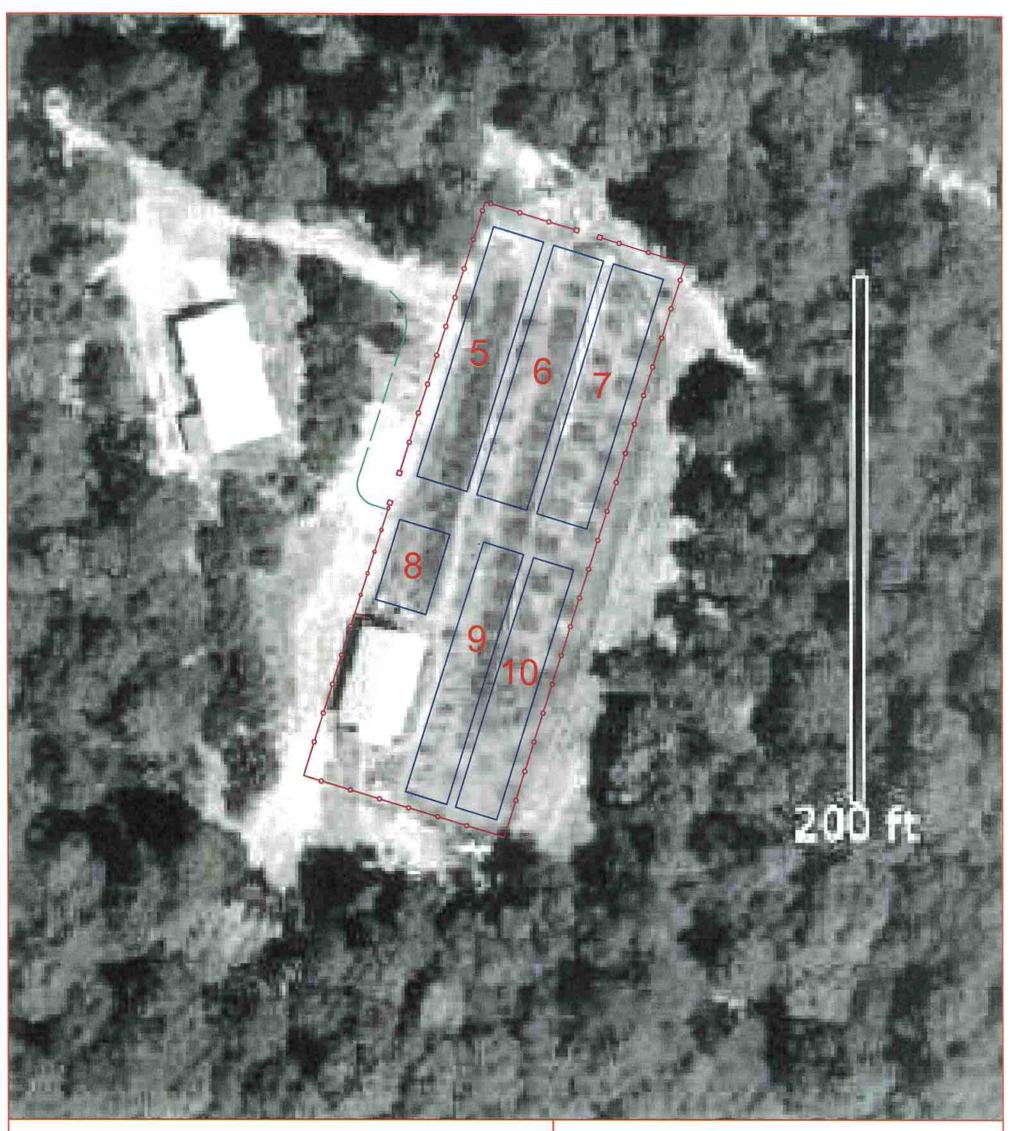

Proposed Greenhouses:

 $5,6,7 - 20' \times 100' = 2000 \text{ sf each}$ 

 $8 - 20' \times 32' = 640 \text{ sf}$ 

 $9,10 - 16' \times 100' = 1600 \text{ sf each}$ 

Total Area = 9840 sf

Willow Creek Mid

Willow Creek Ventures LLC