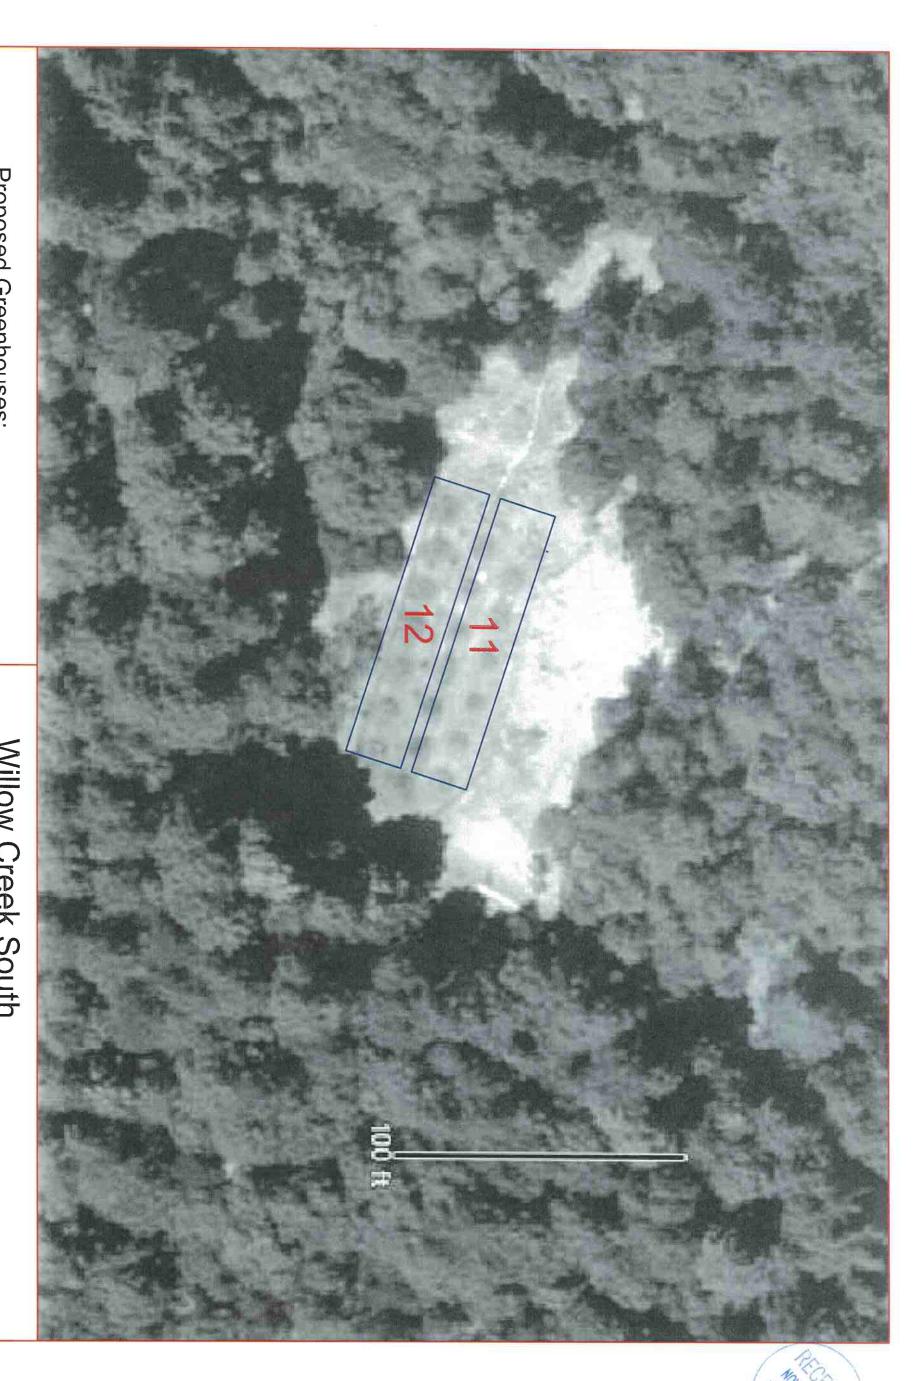

APN 524-114-007

dwg. no. WC-213021 Site B

Proposed Greenhouses: 11,12 - 20' x 100' = 2000 s.f. each Total Area = 4000 s.f.

Willow Creek South
Willow Creek Ventures LLC
APN 524-114-007

dwg. no. WC-213021 Site C