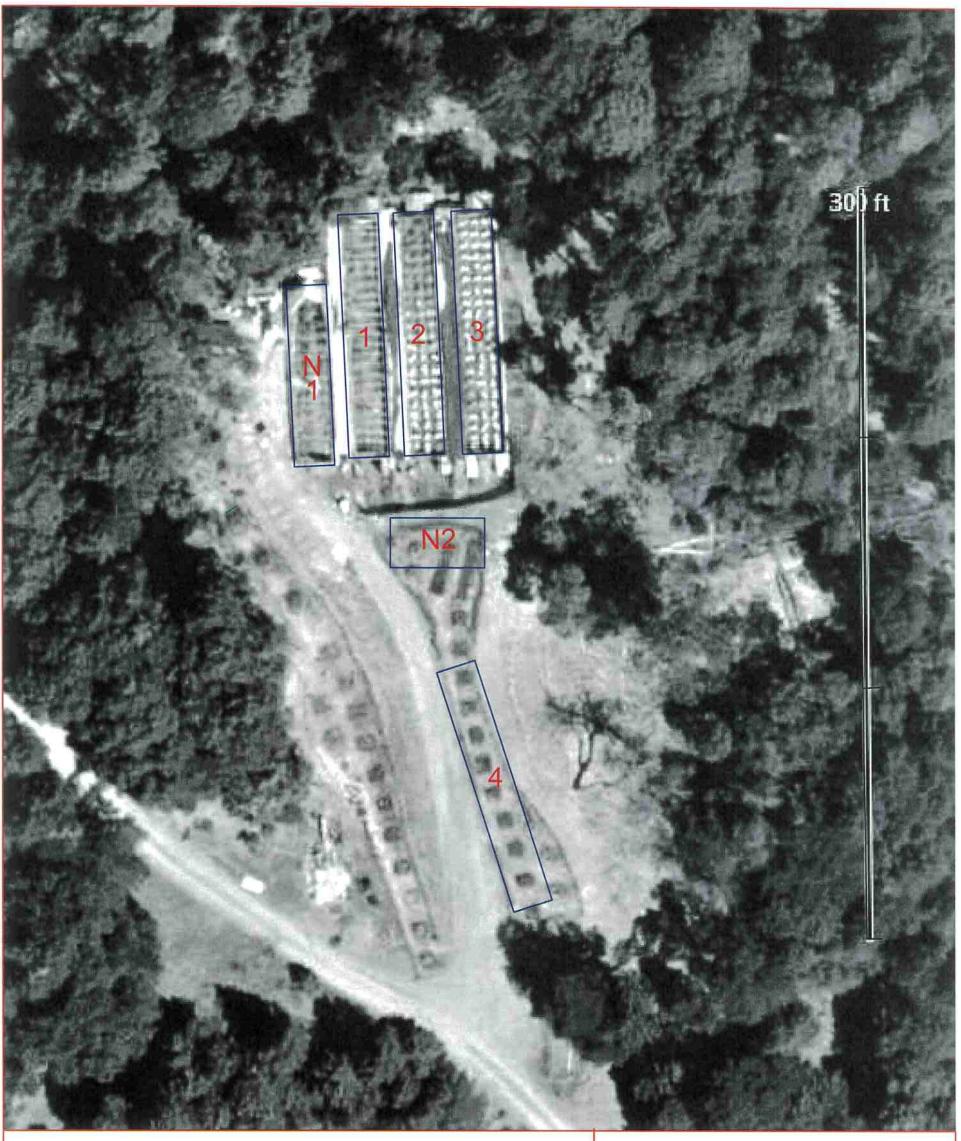

## **ATTACHMENT 1C**

Site Plan

Pre-Existing Greenhouses: 1,2,3 - 16' x 95' = 1520 sf Proposed Greenhouse: 4 - 16' x 100' = 1600 sf Total Greenhouse = 6160 sf

Proposed Nurserys: N1 - 16' x 72' = 1152 sf N2 - 20' x 37.5 = 750 sf Total Nursery = 1902 sf Willow Creek North
Willow Creek Ventures LLC
APN 524-114-007 Site A
dwg. no. WC-213021 Rev 1