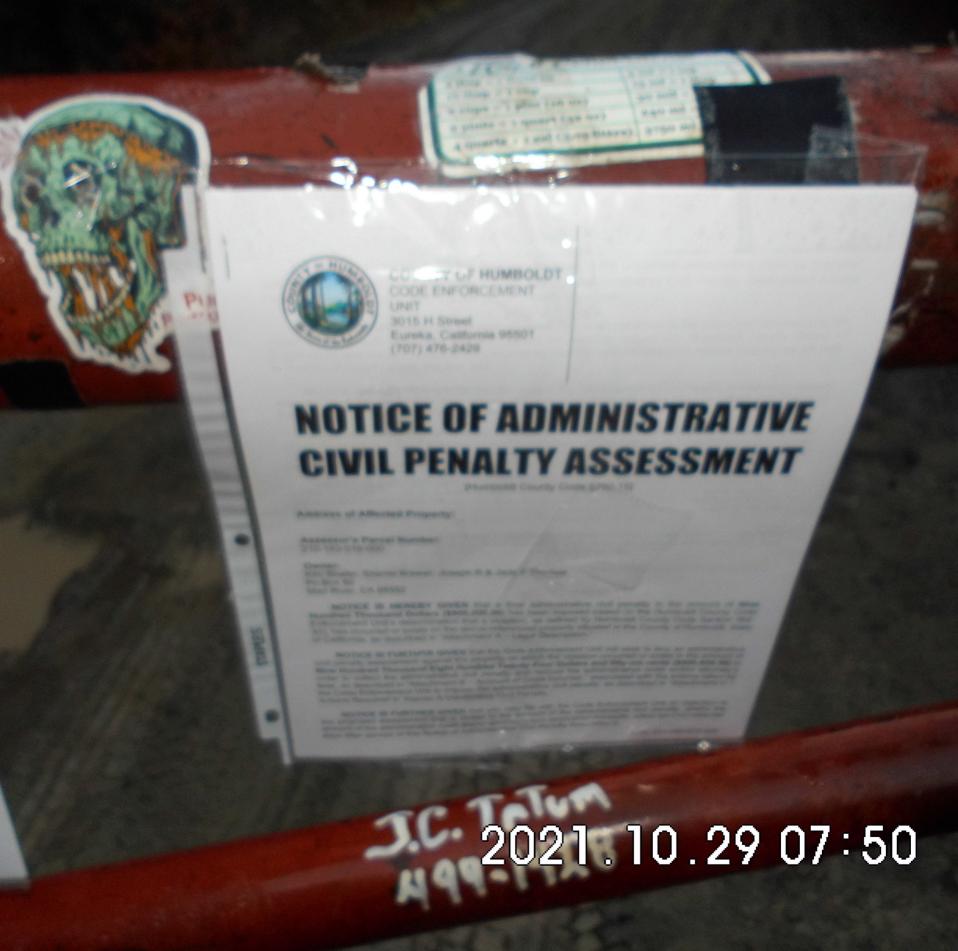

# NOTICE OF VIOLATION AND PROPOSED ADMINISTRATIVE CIVIL PENALTY

[Humboldt County Code §352-7]

#### Address of Affected Property:

Sway Back Road, Bridgeville, CA 95526

#### Assessor's Parcel Number:

210-163-018-000

#### To Owner:

Kim Shafer P.O. Box 92 Mad River, CA 95552

NOTICE IS HEREBY GIVEN that conditions described in "Attachment A – Conditions Constituting a Violation" exist on property situated in the County of Humboldt, State of California, as described in "Attachment B – Legal Description," which are in violation of state law and/or the Humboldt County Code. Such conditions exist to an extent that constitutes a "violation" pursuant to Humboldt County Code Section 352-3(t).