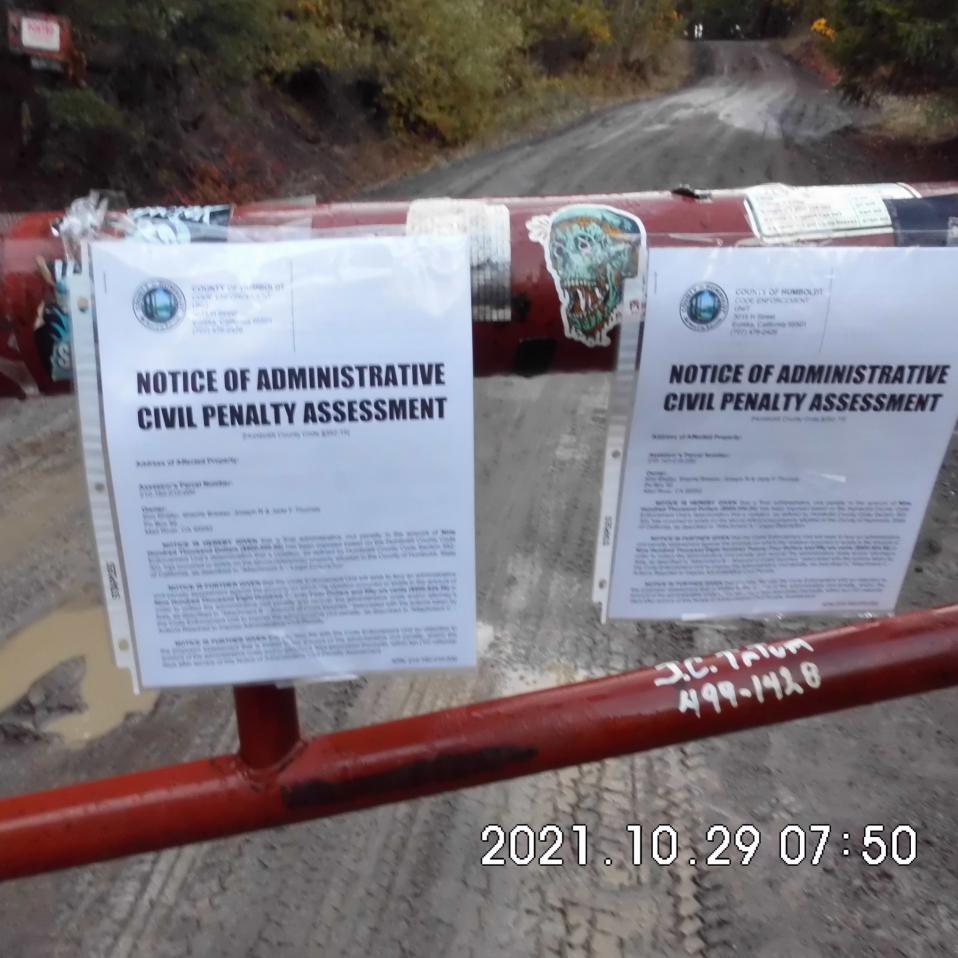

# NOTICE OF VIOLATION AND PROPOSED ADMINISTRATIVE CIVIL PENALTY

[Humboldt County Code §352-7]

#### Address of Affected Property:

Sway Back Road, Bridgeville, CA 95526

#### Assessor's Parcel Number:

210-163-018-000

#### To Owner:

Kim Shafer P.O. Box 92 Mad River, CA 95552

NOTICE IS HEREBY GIVEN that conditions described in "Attachment A – Conditions Constituting a Violation" exist on property situated in the County of Humboldt, State of California, as described in "Attachment B – Legal Description," which are in violation of state law and/or the Humboldt County Code. Such conditions exist to an extent that constitutes a "violation" pursuant to Humboldt County Code Section 352-3(t).