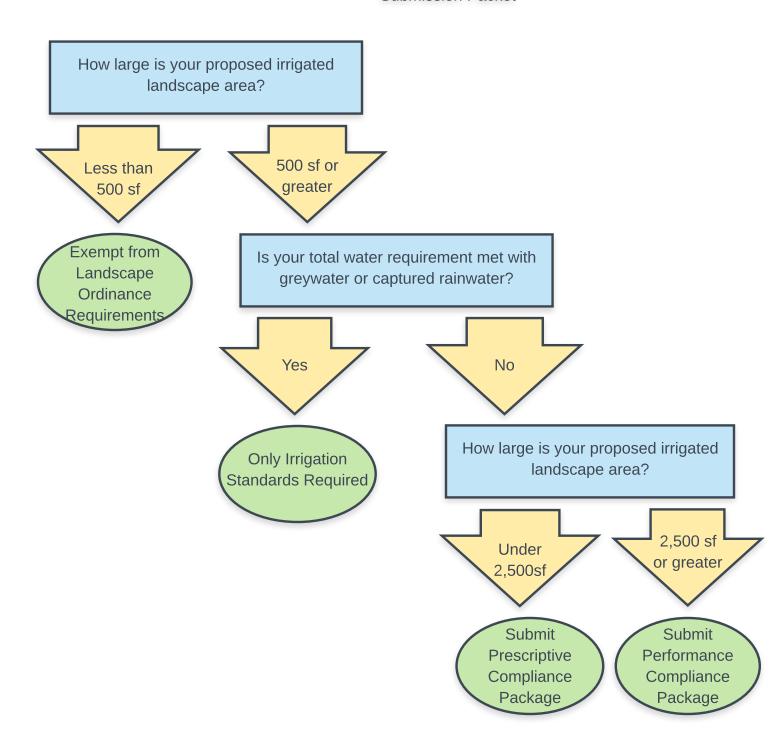

# CITY OF FORTUNA COMMUNITY DEVELOPMENT DEPARTMENT BUILDING AND SAFETY DIVISION 621 11th Street, Fortuna, California 95540

Phone: (707)725-7600 Fax: (707)725-7610

Model Water Efficiency Landscape Ordinance Submission Packet

# MODEL WATER EFFICIENCY LANDSCAPE ORDINANCE PROJECT INFORMATION

| Plan Check Submittal Date:                                                            |                                    |                           |
|---------------------------------------------------------------------------------------|------------------------------------|---------------------------|
| Project Applicant:                                                                    | Phone:                             |                           |
|                                                                                       | Email:                             |                           |
| Property Owner:                                                                       | Phone:                             |                           |
|                                                                                       | Email:                             |                           |
| Project Address:                                                                      | APN:                               |                           |
| Agent:                                                                                | Phone:                             | Email                     |
| Street Address:                                                                       | I                                  |                           |
| City:                                                                                 | State:                             | Zip Code:                 |
| landscape area which will be complete<br>be used):<br>Total Landscape Area (sq. ft.): |                                    |                           |
| Non-Turf Plan Area (sq. ft.):                                                         | Special Landscape                  | Area (sq. ft.):           |
| Nater Type (potable, recycled, well):_                                                |                                    |                           |
| Compliance Method                                                                     |                                    |                           |
| Performance (Items included in Perscriptive (Items included in Prescriptive)          |                                    | • /                       |
| Signature certify the above information is correct                                    | ct and agree to comply with the re | equirements of the MWELO. |
| Signature of property owner or auth                                                   | norized representative             | <br>Date                  |

# PRESCRIPTIVE COMPLIANCE

| <u>Project</u>                                                                                                                                                                                                                                                                                                                                                                                                                                                  |
|-----------------------------------------------------------------------------------------------------------------------------------------------------------------------------------------------------------------------------------------------------------------------------------------------------------------------------------------------------------------------------------------------------------------------------------------------------------------|
| Site Address:                                                                                                                                                                                                                                                                                                                                                                                                                                                   |
| Project Type (new dwelling, commercial, or rehab):                                                                                                                                                                                                                                                                                                                                                                                                              |
| □ This project <b>does</b> incorporate irrigated landscaping equal to or less than 2500 sq ft and will be using this form to identify prescriptive requirements which will be included as part of the landscape project. ( <i>Please provide the information below specific to the landscape area and identify the location on the plans each design measure can be found using the LANDSCAPE WATER-EFFICIENCY (MWELO) APPENDIX — D CHECKLIST on page two):</i> |
| Total Landscape Area (sq. ft.):Turf Area (sq. ft.):                                                                                                                                                                                                                                                                                                                                                                                                             |
| Non-Turf Plan Area (sq. ft.): Special Landscape Area (sq. ft.):                                                                                                                                                                                                                                                                                                                                                                                                 |
| Water Type (potable, recycled, well):                                                                                                                                                                                                                                                                                                                                                                                                                           |
| <u>Signature</u>                                                                                                                                                                                                                                                                                                                                                                                                                                                |
| I certify the above information is correct and agree to comply with the requirements of the MWELO.                                                                                                                                                                                                                                                                                                                                                              |
| Signature of property owner or authorized representative Date                                                                                                                                                                                                                                                                                                                                                                                                   |

<sup>&</sup>quot;Special Landscape Area" (SLA) means an area of the landscape dedicated solely to edible plants, areas irrigated with recycled water, water features using recycled water and areas dedicated to active play such as parks, sports fields, golf courses, and where turf provides a playing surface.

## LANDSCAPE WATER-EFFICIENCY (MWELO) APPENDIX - D CHECKLIST

(Can only be used when aggregate irrigated landscape areas are 2,500 square feet or less)

| Landscape<br>Parameter | Design Measures                                                                                                                                                                                                                                                                                                                                                                                                                                     | Location on<br>Plans |
|------------------------|-----------------------------------------------------------------------------------------------------------------------------------------------------------------------------------------------------------------------------------------------------------------------------------------------------------------------------------------------------------------------------------------------------------------------------------------------------|----------------------|
| Compost                | Incorporate compost at a rate of at least four (4) cubic yards per 1,000 sq. ft. to a depth of 6 inches into landscape area (unless contra-indicated by a soil test).                                                                                                                                                                                                                                                                               |                      |
| Plant Water<br>Use     | Residential: Install climate adapted plants that require occasional, little or no summer water (average WUCOLS plant factor 0.3) for 75% of the plant area excluding edibles and areas using recycled water. Non-residential: Install climate adapted plants that require occasional, little or no summer water (average WUCOLS plant factor 0.3) for 100% of the plant area excluding edibles and areas using recycled water.                      |                      |
| Mulch                  | A minimum 3-inch layer of mulch should be applied on all exposed soil surfaces of planting areas, except in areas of turf or creeping or rooting groundcovers.                                                                                                                                                                                                                                                                                      |                      |
|                        | Total turf area shall not exceed 25% of the landscape area. Turf is not allowed in non-residential projects.                                                                                                                                                                                                                                                                                                                                        |                      |
| Turf                   | Turf (if utilized) is limited to slopes not exceeding 25% and is not used in parkways less than 10 feet in width.  Turf, if utilized in parkways is irrigated by sub-surface irrigation or other                                                                                                                                                                                                                                                    |                      |
| Irrigation<br>System   | Irrigation controllers use evapotranspiration or soil moisture data and utilize a rain sensor.  Irrigation controller programming data will not be lost due to an interruption in the primary power source.  Areas less than 10 feet in any direction utilize sub-surface irrigation or other technology that prevents overspray or runoff.  A private landscape submeter is installed at non-residential landscape areas of 1,000 sq. ft. or more. |                      |

### **Note**

For the purposes of this for irrigated landscape area includes all the planting areas, turf areas, and water features in a landscape design plan subject to the Maximum Applied Water Allowance calculation. The landscape area does not include footprints of buildings or structures, sidewalks, driveways, parking lots, decks, patios, gravel or stone walks, other pervious or non-pervious hardscapes, and other non-irrigated areas designated for non-development (e.g., open spaces and existing native vegetation).

# PLAN REQUIREMENTS PERFORMANCE COMPLIANCE

| Plan Check Submittal Date:                                                                                                                                                                                                                                                                                                                                                                                                                                                                                                                                                                                                                                                                                                                                                                                                                                                                                                                                                                                                                                                                                                                                                                                                                                                                                                                                                                                                                                                                                                                                                                                                                                                                                                                                                                                                                                                                                                                                                                                                                                                                                                    |                                                                      |                                           |
|-------------------------------------------------------------------------------------------------------------------------------------------------------------------------------------------------------------------------------------------------------------------------------------------------------------------------------------------------------------------------------------------------------------------------------------------------------------------------------------------------------------------------------------------------------------------------------------------------------------------------------------------------------------------------------------------------------------------------------------------------------------------------------------------------------------------------------------------------------------------------------------------------------------------------------------------------------------------------------------------------------------------------------------------------------------------------------------------------------------------------------------------------------------------------------------------------------------------------------------------------------------------------------------------------------------------------------------------------------------------------------------------------------------------------------------------------------------------------------------------------------------------------------------------------------------------------------------------------------------------------------------------------------------------------------------------------------------------------------------------------------------------------------------------------------------------------------------------------------------------------------------------------------------------------------------------------------------------------------------------------------------------------------------------------------------------------------------------------------------------------------|----------------------------------------------------------------------|-------------------------------------------|
| Project Applicant:                                                                                                                                                                                                                                                                                                                                                                                                                                                                                                                                                                                                                                                                                                                                                                                                                                                                                                                                                                                                                                                                                                                                                                                                                                                                                                                                                                                                                                                                                                                                                                                                                                                                                                                                                                                                                                                                                                                                                                                                                                                                                                            | Phone:                                                               |                                           |
|                                                                                                                                                                                                                                                                                                                                                                                                                                                                                                                                                                                                                                                                                                                                                                                                                                                                                                                                                                                                                                                                                                                                                                                                                                                                                                                                                                                                                                                                                                                                                                                                                                                                                                                                                                                                                                                                                                                                                                                                                                                                                                                               | Email:                                                               |                                           |
| Property Owner:                                                                                                                                                                                                                                                                                                                                                                                                                                                                                                                                                                                                                                                                                                                                                                                                                                                                                                                                                                                                                                                                                                                                                                                                                                                                                                                                                                                                                                                                                                                                                                                                                                                                                                                                                                                                                                                                                                                                                                                                                                                                                                               | Phone:                                                               |                                           |
|                                                                                                                                                                                                                                                                                                                                                                                                                                                                                                                                                                                                                                                                                                                                                                                                                                                                                                                                                                                                                                                                                                                                                                                                                                                                                                                                                                                                                                                                                                                                                                                                                                                                                                                                                                                                                                                                                                                                                                                                                                                                                                                               | Email:                                                               |                                           |
| Project Address:                                                                                                                                                                                                                                                                                                                                                                                                                                                                                                                                                                                                                                                                                                                                                                                                                                                                                                                                                                                                                                                                                                                                                                                                                                                                                                                                                                                                                                                                                                                                                                                                                                                                                                                                                                                                                                                                                                                                                                                                                                                                                                              | APN:                                                                 |                                           |
| Agent:                                                                                                                                                                                                                                                                                                                                                                                                                                                                                                                                                                                                                                                                                                                                                                                                                                                                                                                                                                                                                                                                                                                                                                                                                                                                                                                                                                                                                                                                                                                                                                                                                                                                                                                                                                                                                                                                                                                                                                                                                                                                                                                        | Phone:                                                               | Email                                     |
| Agent.                                                                                                                                                                                                                                                                                                                                                                                                                                                                                                                                                                                                                                                                                                                                                                                                                                                                                                                                                                                                                                                                                                                                                                                                                                                                                                                                                                                                                                                                                                                                                                                                                                                                                                                                                                                                                                                                                                                                                                                                                                                                                                                        | Filone.                                                              | Email                                     |
| Street Address:                                                                                                                                                                                                                                                                                                                                                                                                                                                                                                                                                                                                                                                                                                                                                                                                                                                                                                                                                                                                                                                                                                                                                                                                                                                                                                                                                                                                                                                                                                                                                                                                                                                                                                                                                                                                                                                                                                                                                                                                                                                                                                               |                                                                      |                                           |
| City:                                                                                                                                                                                                                                                                                                                                                                                                                                                                                                                                                                                                                                                                                                                                                                                                                                                                                                                                                                                                                                                                                                                                                                                                                                                                                                                                                                                                                                                                                                                                                                                                                                                                                                                                                                                                                                                                                                                                                                                                                                                                                                                         | State:                                                               | Zip Code:                                 |
| Landscape Documentation Package                                                                                                                                                                                                                                                                                                                                                                                                                                                                                                                                                                                                                                                                                                                                                                                                                                                                                                                                                                                                                                                                                                                                                                                                                                                                                                                                                                                                                                                                                                                                                                                                                                                                                                                                                                                                                                                                                                                                                                                                                                                                                               | (Title 22 Chapter 2.7 \$402.2)                                       |                                           |
| water efficient landscape ordinar  ☐ Water Efficient Landscape Works calculations shall be submitted for ☐ A landscape design plan and irrig                                                                                                                                                                                                                                                                                                                                                                                                                                                                                                                                                                                                                                                                                                                                                                                                                                                                                                                                                                                                                                                                                                                                                                                                                                                                                                                                                                                                                                                                                                                                                                                                                                                                                                                                                                                                                                                                                                                                                                                  | or plan check.                                                       | nformation table and water budget         |
| Nater Efficient Landscape Worksh                                                                                                                                                                                                                                                                                                                                                                                                                                                                                                                                                                                                                                                                                                                                                                                                                                                                                                                                                                                                                                                                                                                                                                                                                                                                                                                                                                                                                                                                                                                                                                                                                                                                                                                                                                                                                                                                                                                                                                                                                                                                                              | eet (Title 23, Chapter 2.7 §492.4                                    | l and §492.13)                            |
| ☐ Incorporate the Water Efficient La Water Allowance (MAWA) meets ☐ The evapotranspiration adjustme (0.55 for residential areas) (0.45                                                                                                                                                                                                                                                                                                                                                                                                                                                                                                                                                                                                                                                                                                                                                                                                                                                                                                                                                                                                                                                                                                                                                                                                                                                                                                                                                                                                                                                                                                                                                                                                                                                                                                                                                                                                                                                                                                                                                                                        | s or exceeds the calculated Estimant factor (ETAF) for the landscape | ated Total Water Use (ETWU).              |
| ☐ The plant factor used shall be from                                                                                                                                                                                                                                                                                                                                                                                                                                                                                                                                                                                                                                                                                                                                                                                                                                                                                                                                                                                                                                                                                                                                                                                                                                                                                                                                                                                                                                                                                                                                                                                                                                                                                                                                                                                                                                                                                                                                                                                                                                                                                         | ,                                                                    |                                           |
| ☐ All water features shall be included included in the low water use hydrogen and hydr | · ·                                                                  | e. All temporary irrigated areas shall be |
| ☐ All Special Landscape areas shall rehabilitated) Special Landscape                                                                                                                                                                                                                                                                                                                                                                                                                                                                                                                                                                                                                                                                                                                                                                                                                                                                                                                                                                                                                                                                                                                                                                                                                                                                                                                                                                                                                                                                                                                                                                                                                                                                                                                                                                                                                                                                                                                                                                                                                                                          | •                                                                    | ETAF for new and existing (non-           |
| ☐ For the purpose of calculating ET                                                                                                                                                                                                                                                                                                                                                                                                                                                                                                                                                                                                                                                                                                                                                                                                                                                                                                                                                                                                                                                                                                                                                                                                                                                                                                                                                                                                                                                                                                                                                                                                                                                                                                                                                                                                                                                                                                                                                                                                                                                                                           | WU, the irrigation efficiency is as                                  | sumed to be 0.75 for overhead spray       |