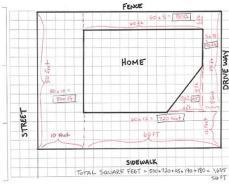

### **Note**

For the purposes of this for irrigated landscape area includes all the planting areas, turf areas, and water features in a landscape design plan subject to the Maximum Applied Water Allowance calculation. The landscape area does not include footprints of buildings or structures, sidewalks, driveways, parking lots, decks, patios, gravel or stone walks, other pervious or non-pervious hardscapes, and other non-irrigated areas designated for non-development (e.g., open spaces and existing native vegetation).