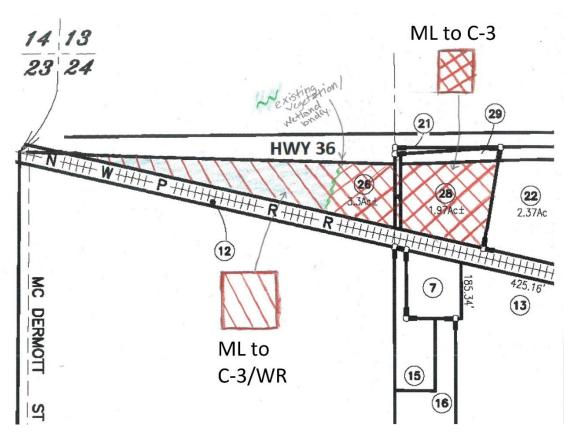

|                                                                               |                                                                             |                                                      |                                                         |     |
| ATTEST: Kathy Hayes Clerk of the Board of Superv County of Humboldt, State of                                                                          |                                                                               |                                                                             |                                                      |                                                         |     |

Deputy

Exhibit A - Map