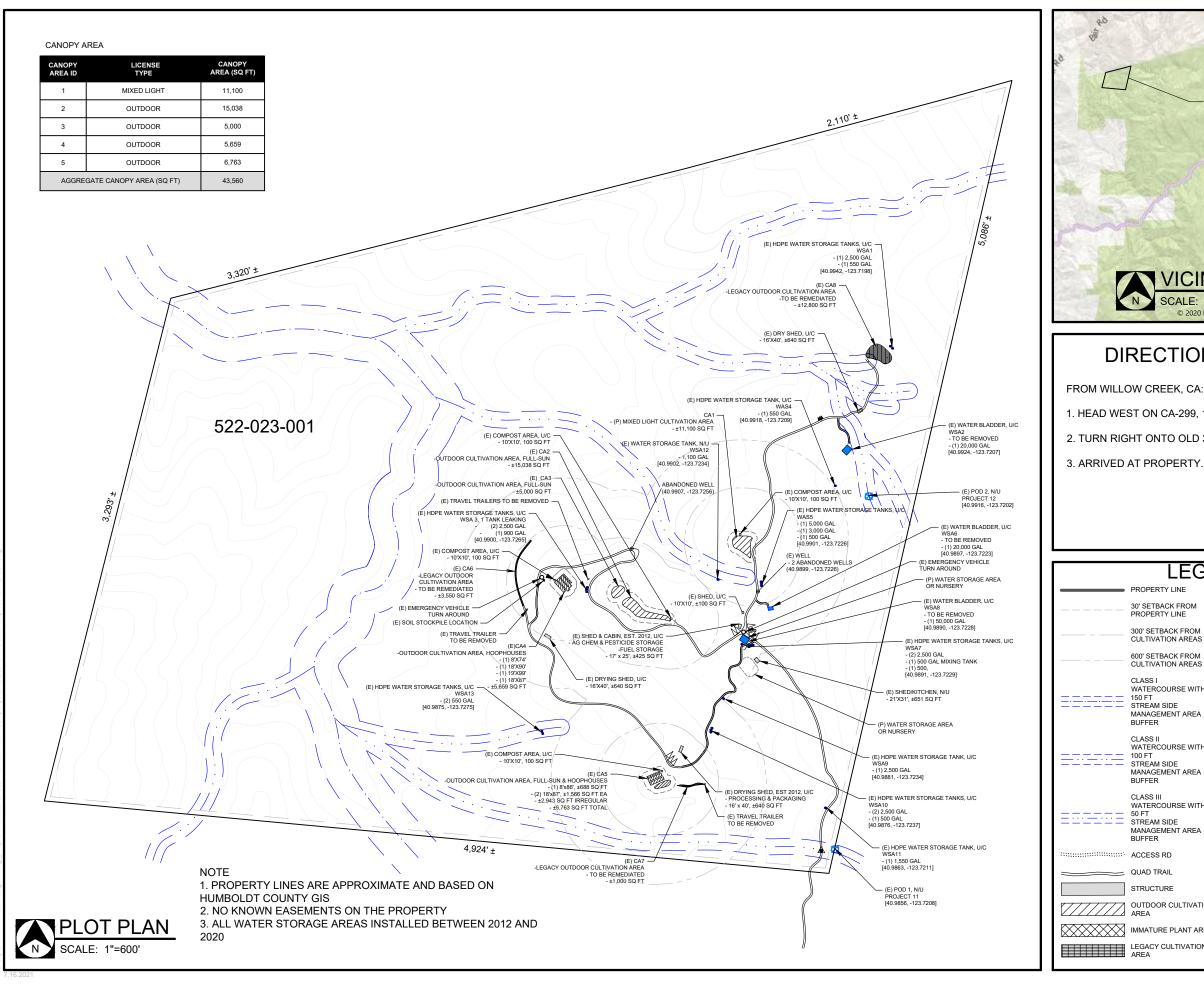

## **DIRECTIONS TO SITE**

1. HEAD WEST ON CA-299, 10.9 MILES.

2. TURN RIGHT ONTO OLD 3 CREEKS ROAD, 8.1 MILES.

| LEGE                      | ND               |                  |
|---------------------------|------------------|------------------|
| RTY LINE                  |                  | — GRADE          |
| BACK FROM<br>RTY LINE     | •                | GENER            |
| TBACK FROM<br>ATION AREAS |                  | CULVE            |
|                           | $\triangleright$ | PARKIN           |
| TBACK FROM<br>ATION AREAS | 8                | POINT            |
| I                         | $\oplus$         | WELL             |
| COURSE WITH               | <e></e>          | EXISTI           |
| M SIDE<br>EMENT AREA<br>R | <p></p>          | PROPC            |
|                           | N/U              | NOT US<br>CULTIV |
| II<br>COURSE WITH         | U/C              | USED F           |
| M SIDE<br>EMENT AREA<br>R | WSA              | WATER            |
| III<br>COURSE WITH        |                  |                  |
| M SIDE<br>EMENT AREA<br>R |                  |                  |
| S RD                      |                  |                  |
| RAIL                      |                  |                  |
| TURE                      |                  |                  |
| OR CULTIVATION            |                  |                  |
| JRE PLANT AREA            |                  |                  |
| Y CULTIVATION             |                  |                  |
|                           |                  |                  |
|                           |                  |                  |