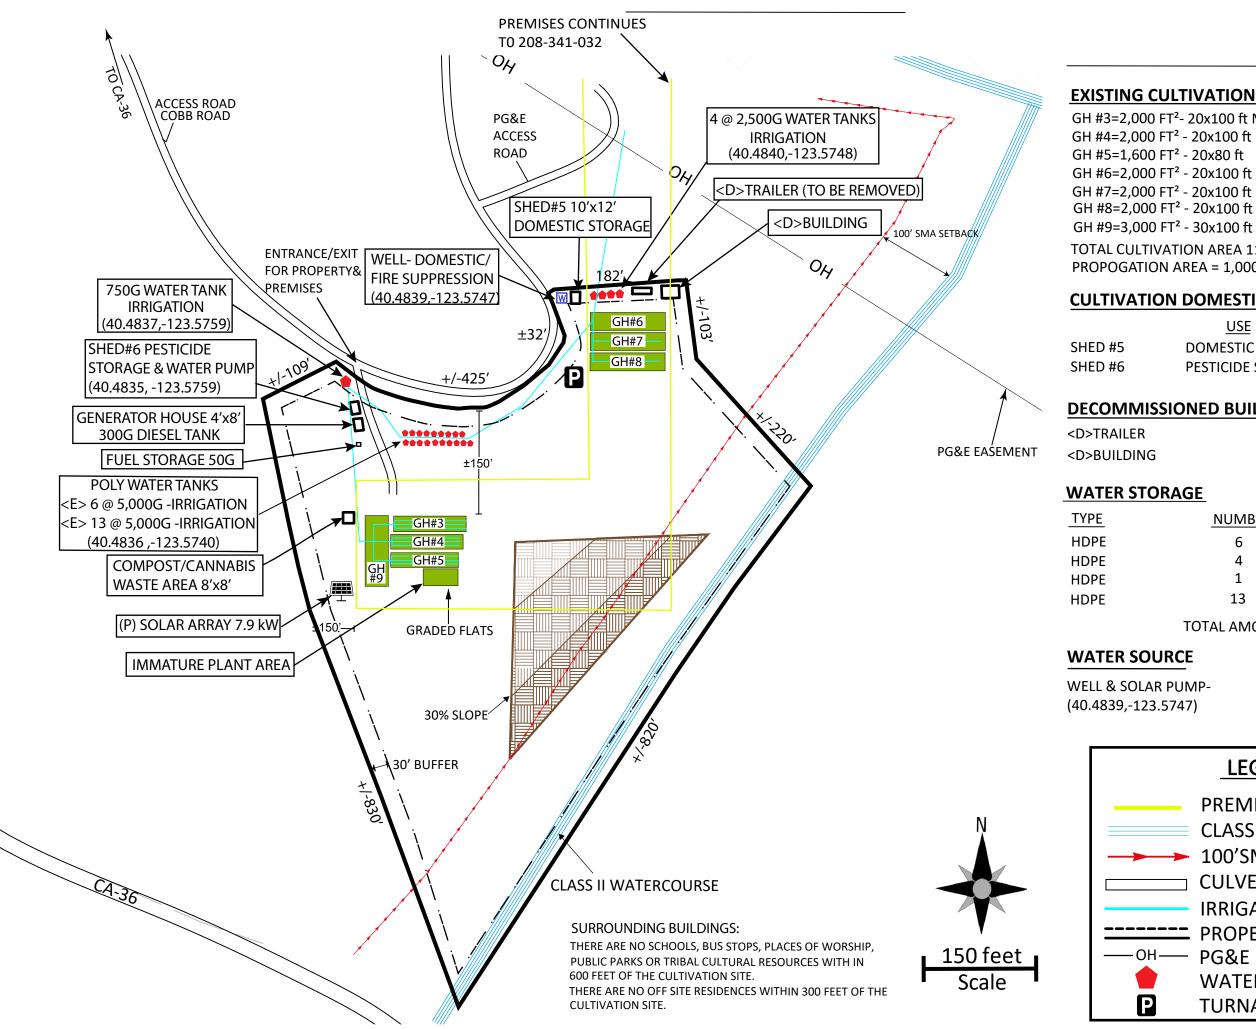

# **BARRETT FARMS** APN: 208-341-034 PLN-11547

### **EXISTING CULTIVATION AREA**

- GH #3=2,000 FT<sup>2</sup>- 20x100 ft MIXED LIGHT
- GH #4=2,000 FT<sup>2</sup> 20x100 ft
- GH #9=3,000 FT<sup>2</sup> 30x100 ft (Not in use)
- TOTAL CULTIVATION AREA 11,600 FT<sup>2</sup>
- PROPOGATION AREA =  $1,000 \text{ FT}^2 20' \times 50'$

### **CULTIVATION DOMESTIC AND USE**

| <u>USE</u>        | YEAR | SIZE    |
|-------------------|------|---------|
| DOMESTIC STORAGE  | 2017 | 10'x12' |
| PESTICIDE STORAGE | 2017 | 10'x12' |

| SSIONED BUILDINGS TO BE REMOVED | <u>SIZE</u> |
|---------------------------------|-------------|
|                                 | 8x25'       |
| <u> </u>                        | 10'x20'     |
|                                 |             |

| NUMBER | YEAR_ | SIZE          |
|--------|-------|---------------|
| 6      | 2016  | 5,000 GALLONS |
| 4      | 2016  | 2,500 GALLONS |
| 1      | 2016  | 750 GALLONS   |
| 13     | 2023  | 5,000 GALLONS |
|        |       |               |

TOTAL AMOUNT OF WATER STORAGE = 105,750 GALLONS

### **POWER SOURCE**

SOLAR **BACKUP GENERATOR** 

## LEGEND

|     | PREMISES LINE           |
|-----|-------------------------|
|     | CLASS II WATERCOURSE    |
|     | 100'SMA SETBACK         |
|     | CULVERT/STREAM CROSSING |
|     | IRRIGATION LINE         |
|     | PROPERTY LINE/SETBACK   |
| Н—— | PG&E EASEMENT           |
|     | WATER TANK              |
|     | TURNAROUND/ PARKING     |