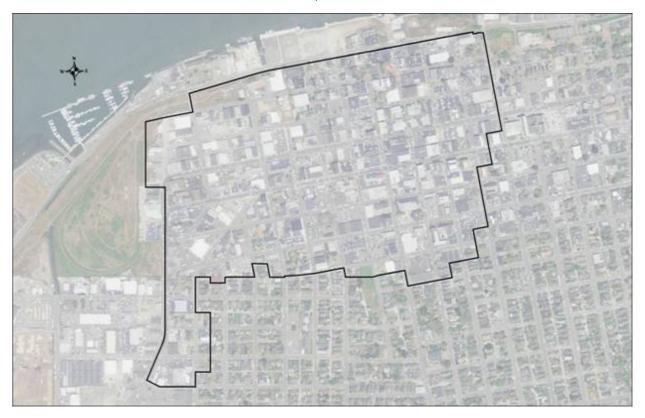

### APPENDIX A

The Downtown/Old Town Business District, defined as described below:

## North Boundary

- Beginning at the intersection of Broadway/Highway 101 and 2nd Street; and then
- continuing northeasterly along 2nd Street to a point approximately 385 feet easterly of the intersection of 2nd and A Streets; and then
- extending north, parallel with C Street approximately 300 feet to Waterfront Drive; and then
- continuing easterly along Waterfront Drive to the intersection with First and C Streets; and then
- continuing easterly along First Street to the intersection of First and H Streets;
  and then
- continuing in a northeasterly direction approximately parallel to 2nd Street to the intersection of Waterfront Drive and I Streets.

### South Boundary

# APPENDIX A

- Beginning at the intersection of Broadway/Highway 101 and Washington Street;
  and then
  - continuing east on Washington Street to the intersection with C Street; and then
  - continuing north on C Street to the intersection with 8th Street; and then
  - continuing east on 8th Street to the intersection with D Street; and then
  - continuing south on D Street approximately 145 feet; and then
  - extending east, parallel with 8th Street to an intersection with E Street; and then
  - continuing south on E Street to the intersection of 9th Street; and then
  - continuing east on 9th Street to the intersection of 9th and G Streets; and then
  - continuing North on G Street to the intersection with 8th Street; and then
  - continuing east on 8th Street to the intersection with I Street.

## West Boundary

- Beginning at the intersection of Broadway/Highway 101 and 2nd Street; and then
- continuing south along Broadway/Highway 101 to the intersection of Broadway/Highway 101 and Washington Street.

#### East Boundary

- Beginning at the intersection of 8th and I Streets; and then
- continuing North on I Street to the intersection with Waterfront Drive.

The bordering streets and their adjacent sidewalks are considered to be within the restricted area.