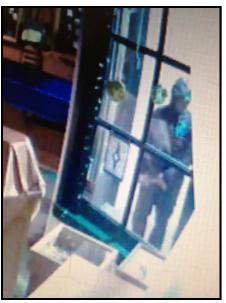

## Smash & Grab Bandit

604 C Street Eureka, CA 95501

(707) 441-4060 (main office)

(707) 441-4044 (dispatch)

EPD is seeking to identify the suspect(s) involved in a recent rash of "smash and grab" (glass break) commercial burglaries occurring in Eureka. Over the past 4-5 months, EPD has identified at least 29 burglaries to retail stores sharing a similar modus operandi in which 1-2 male suspects use objects (such as rocks, bricks, and misc. tools) to force entry into closed, alarmed businesses (via glass break) during the early morning hours. The suspect(s) quickly grabs selected merchandise and then flees the scene on foot or bicycle. The suspect(s) appears to be a white or light-skinned Hispanic male in his 20's with a medium to slender build. He typically wears dark clothing with a hat and/or hood and attempts to obscure his face from surveillance cameras. It is believed the same 1-2 individuals are responsible for the majority of these burglaries. Items taken have included clothing (shirts and designer jeans etc.), tobacco, cash, electronics, jewelry, and tools. Anyone with information concerning these crimes is asked to contact the Eureka Police Department.