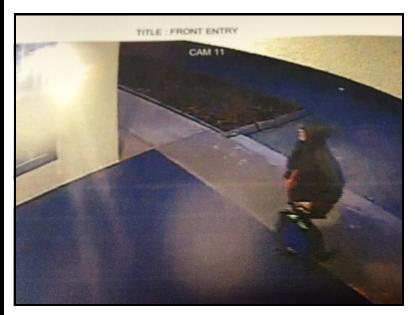

## Smash & Grab Bandit

604 C Street Eureka, CA 95501

(707) 441-4060 (main office)

(707) 441-4044 (dispatch)

EPD is seeking to identify the suspect(s) involved in a recent rash of "smash and grab" (glass break) commercial burglaries occurring in Eureka. Over the past 4-5 months, EPD has identified at least 29 burglaries to retail stores sharing a similar modus operandi in which 1-2 male suspects use objects (such as rocks, bricks, and misc. tools) to force entry into closed, alarmed businesses (via glass break) during the early morning hours. The suspect(s) quickly grabs selected merchandise and then flees the scene on foot or bicycle. The suspect(s) appears to be a white or light-skinned Hispanic male in his 20's with a medium to slender build. He typically wears dark clothing with a hat and/or hood and attempts to obscure his face from surveillance cameras. It is believed the same 1-2 individuals are responsible for the majority of these burglaries. Items taken have included clothing (shirts and designer jeans etc.), tobacco, cash, electronics, jewelry, and tools. Anyone with information concerning these crimes is asked to contact the Eureka Police Department.