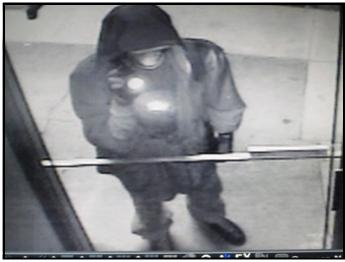

## Smash & Grab Bandit

604 C Street Eureka, CA 95501

(707) 441-4060 (main office)

(707) 441-4044 (dispatch)

EPD is seeking to identify the suspect(s) involved in a recent rash of "smash and grab" (glass break) commercial burglaries occurring in Eureka. Over the past 4-5 months, EPD has identified at least 29 burglaries to retail stores sharing a similar modus operandi in which 1-2 male suspects use objects (such as rocks, bricks, and misc. tools) to force entry into closed, alarmed businesses (via glass break) during the early morning hours. The suspect(s) quickly grabs selected merchandise and then flees the scene on foot or bicycle. The suspect(s) appears to be a white or light-skinned Hispanic male in his 20's with a medium to slender build. He typically wears dark clothing with a hat and/or hood and attempts to obscure his face from surveillance cameras. It is believed the same 1-2 individuals are responsible for the majority of these burglaries. Items taken have included clothing (shirts and designer jeans etc.), tobacco, cash, electronics, jewelry, and tools. Anyone with information concerning these crimes is asked to contact the Eureka Police Department.